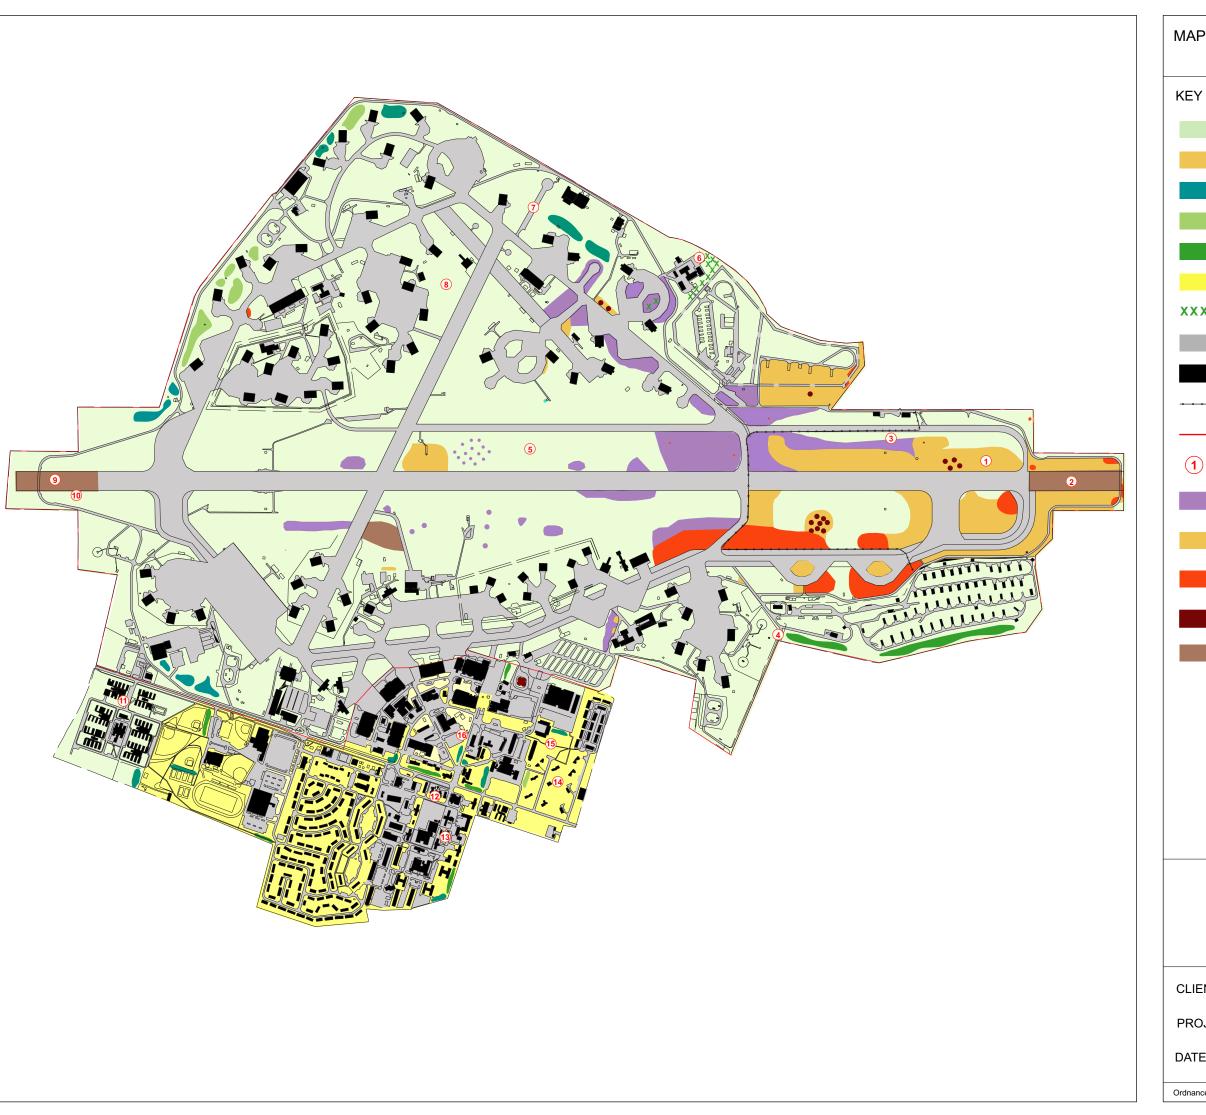

## MAP 2 Habitat Survey

Semi-improved Grassland

Coniferous Plantation Woodland

Mixed Plantation Woodland

Deciduous Plantation Woodland

Improved Grassland

XXX Scrub

Concrete/Hardstanding

Major Buildings

Stock Fencing

Limit of Survey Area

1 Target Note

Species poor swards with some grassland herbs (MG6b)

Moderate to species rich Creeping Fescue swards (MG5b)

Calcicolous grassland, Upright Brome Bromopsis erecta dominant (CG3)

Calcicolous grassland, Torr Grass
Brachypodium pinnatum dominant (CG4 & CG5)

Open ruderal vegetation

## Ecological Planning & Research

CLIENT: North Oxfordshire Consortium Ltd

PROJECT: Former RAF Upper Heyford

DATE: October 2008

P99/5

Ordnance Survey (c) Crown Copyright 2007. All rights reserved. License number 100005596.