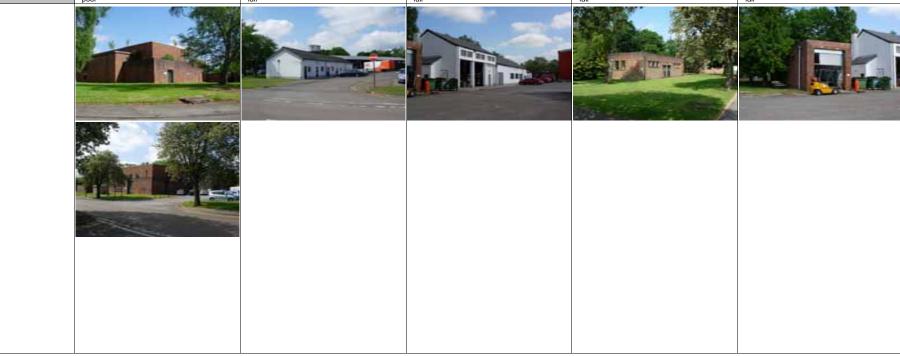

| Building No.                                                                    | 2x                                        | 3x                                                     | 4x                                        | 32 - 34                                                                                                                                                                                              | 35                                                                                                               |
|---------------------------------------------------------------------------------|-------------------------------------------|--------------------------------------------------------|-------------------------------------------|------------------------------------------------------------------------------------------------------------------------------------------------------------------------------------------------------|------------------------------------------------------------------------------------------------------------------|
| Current Use                                                                     | Shed adjacent 32-34                       | Shed adjacent 32-34                                    | Shed adjacent 32-34                       | General storage/workshops                                                                                                                                                                            | Industrial Shed- Nationwide Access                                                                               |
| Date of Construction (NB: info from asset register)                             |                                           |                                                        |                                           | 1947                                                                                                                                                                                                 | 1945                                                                                                             |
| Floor Area/Volume m <sup>2</sup> /m <sup>3</sup> (NB: info from asset register) |                                           |                                                        |                                           | 4735                                                                                                                                                                                                 | 745                                                                                                              |
| Number of Floors                                                                | 1                                         | 1                                                      | 1                                         | 1                                                                                                                                                                                                    | 1                                                                                                                |
| Building Height (Eaves, Ridge) m, estimated                                     | 2.3                                       | 2,5                                                    | 2.5                                       | 3.5, 5                                                                                                                                                                                               | 3.5, 5                                                                                                           |
| Construction/Structure                                                          | Lockable metal shed with flat metal roof. | Lockable metal shed with asphalt shallow pitched roof. | Lockable metal shed with flat metal roof. | Steel frame, metal clad, pitched metal roof<br>industrial sheds. Brick porch entrances with<br>timber weather boarding at high level. 2 no.<br>brick plant stores with louvred openings<br>adjacent. | Steel frame, metal clad, pitched metal roof<br>industrial shed adjacent 32-34. (Furthest away<br>in photo below) |
| Building/Setting Features &<br>Characteristics of Note                          |                                           |                                                        |                                           | Part: ANS Transport; Pride Mobility; Tuffnell<br>Parcels Depot; Disused                                                                                                                              |                                                                                                                  |
| Potential Uses                                                                  | store                                     | store                                                  | Store                                     | Warehouse / industrial / gym / play centre                                                                                                                                                           | Warehouse / industrial / gym / play centre                                                                       |
| Status/Condition                                                                | 3<br>fair                                 | 3<br>fair                                              | 3<br>fair                                 | 3<br>fair                                                                                                                                                                                            | 3<br>fair                                                                                                        |
|                                                                                 |                                           |                                                        |                                           |                                                                                                                                                                                                      |                                                                                                                  |
|                                                                                 |                                           |                                                        |                                           |                                                                                                                                                                                                      |                                                                                                                  |
|                                                                                 |                                           |                                                        |                                           |                                                                                                                                                                                                      |                                                                                                                  |