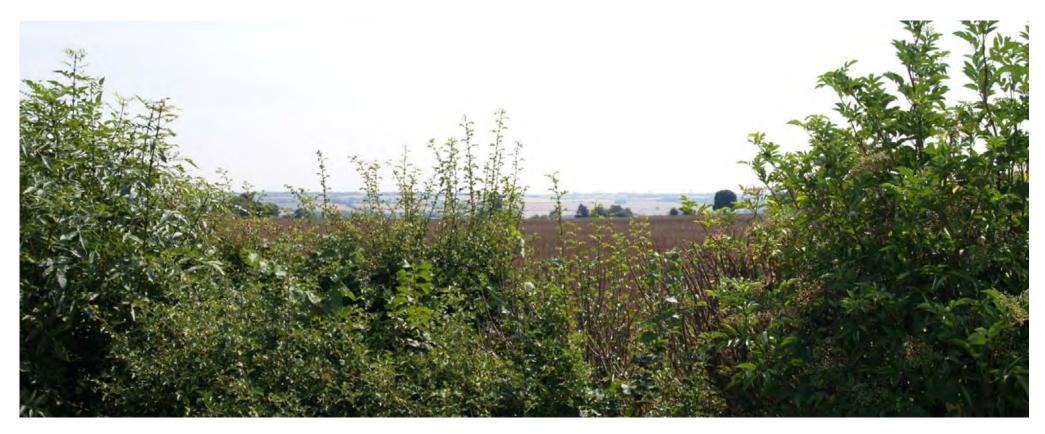

Appendix L.A04 Photographs

Viewpoint 1: From north edge of Upper Heyford Village, on road to Somerton, looking towards the west nib

Viewpoint 2: From north-northeast on B4100, looking south-southwest towards site (see inset on plan 2)

Title Heyford Park Job no.1802 Sheet no.1/23 Date22/08/06 Checked ND Approved JC

All photographs have been taken with a 50mm focal length lens and processed as the standard size of 6 by 4. Panoramas may have been cropped but have not been altered or resized.