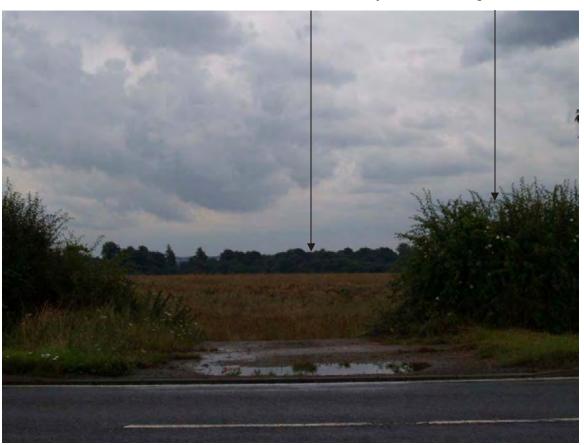

Viewpoint 5: From the A426 north of the Middle Ashton junction

Viewpoint 6: From Middle Ashton junction

Title **Heyford Park** Job no. 1802 Sheet no. 3/23 Date22/08/06 Checked ND Approved JC All photographs have been taken with a 50mm focal length lens and processed as the standard size of 6 by 4. Panoramas may have been cropped but have not been altered or resized. Middle distance trees enclose view across valley Tall hedgerow along roadside