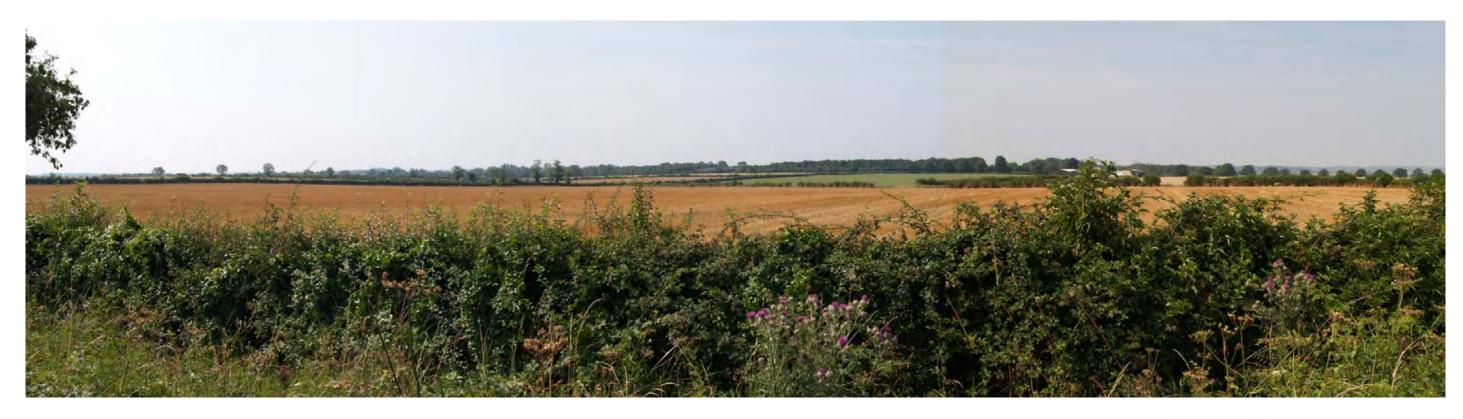

Viewpoint 3: From north-northwest on lane between Deddington and Clifton Villages, looking south-southeast towards site (see inset on Plan L2)

Viewpoint 4: From the A4260 layby 0.2km N of Steeple Aston turning, water towers and airfield buildings visible on skyline

Title Heyford Park Job no.1802 Sheet no. 2/23 Date22/08/06 Checked ND Approved JC

All photographs have been taken with a 50mm focal length lens and processed as the standard size of 6 by 4. Panoramas may have been cropped but have not