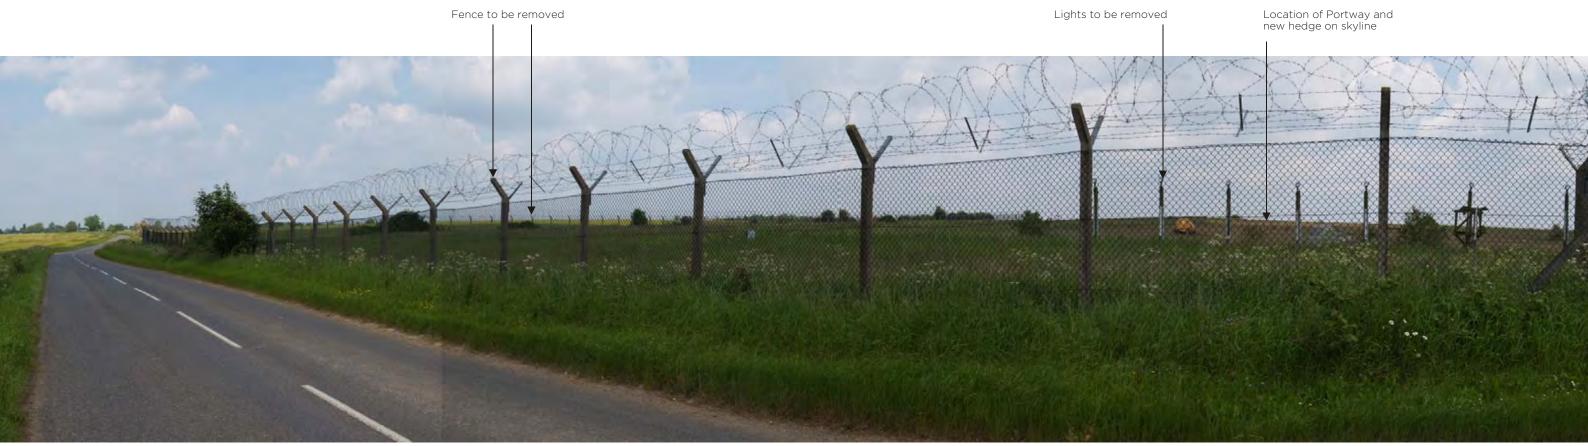

Appendix L.A04 Photographs

Viewpoint 1: From north edge of Upper Heyford Village, on road to Somerton, looking towards the west nib

Viewpoint 2: From north-northeast on B4100, looking south-southwest towards site (see inset on plan 2)

Title Heyford Park Job no.1802 Sheet no.1/23 Date22/08/06 Checked ND Approved JC

All photographs have been taken with a 50mm focal length lens and processed as the standard size of 6 by 4. Panoramas may have been cropped but have not been altered or resized.