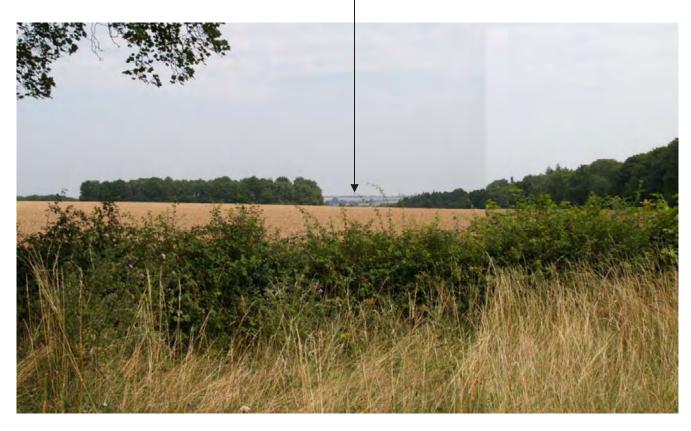

Viewpoint 8: From A4260 from Rousham looking northeast towards site (see inset on Plan L2)

Viewpoint 9: From A4260 turning towards Tackley Village, water towers visible on skyline (see inset on Plan L2)

Title Heyford Park Job no.1802 Sheet no. 5/23 Date22/08/06 Checked ND Approved JC

All photographs have been taken with a 50mm focal length lens and processed as the standard size of 6 by 4. Panoramas may have been cropped but have not been altered or resized.