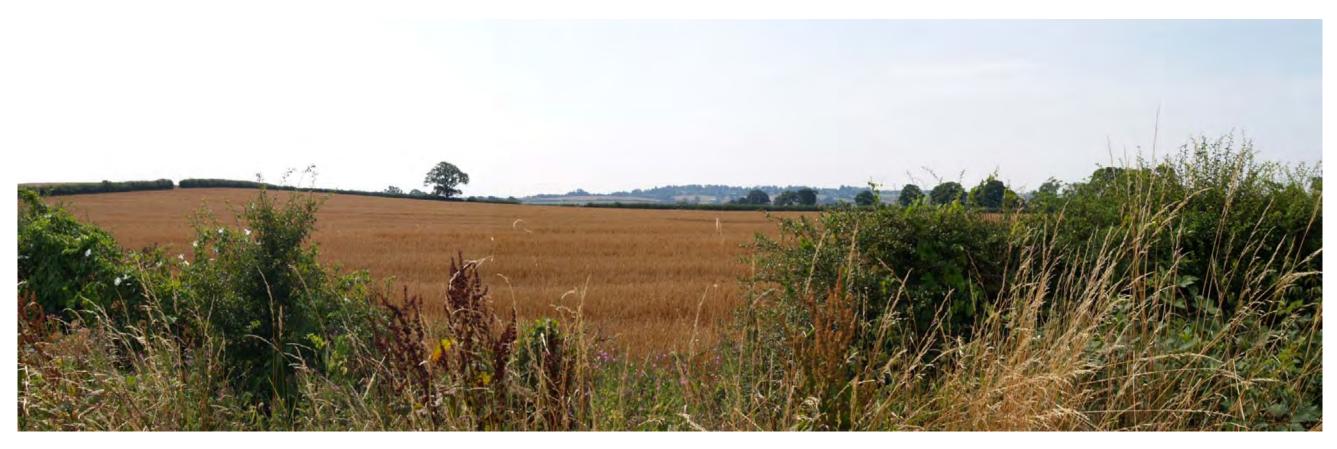

Viewpoint 5: From the A426 north of the Middle Ashton junction

Viewpoint 6: From Middle Ashton junction

Title **Heyford Park** Job no. 1802 Sheet no. 3/23 Date22/08/06 Checked ND Approved JC All photographs have been taken with a 50mm focal length lens and processed as the standard size of 6 by 4. Panoramas may have been cropped but have not been altered or resized. Middle distance trees enclose view across valley Tall hedgerow along roadside