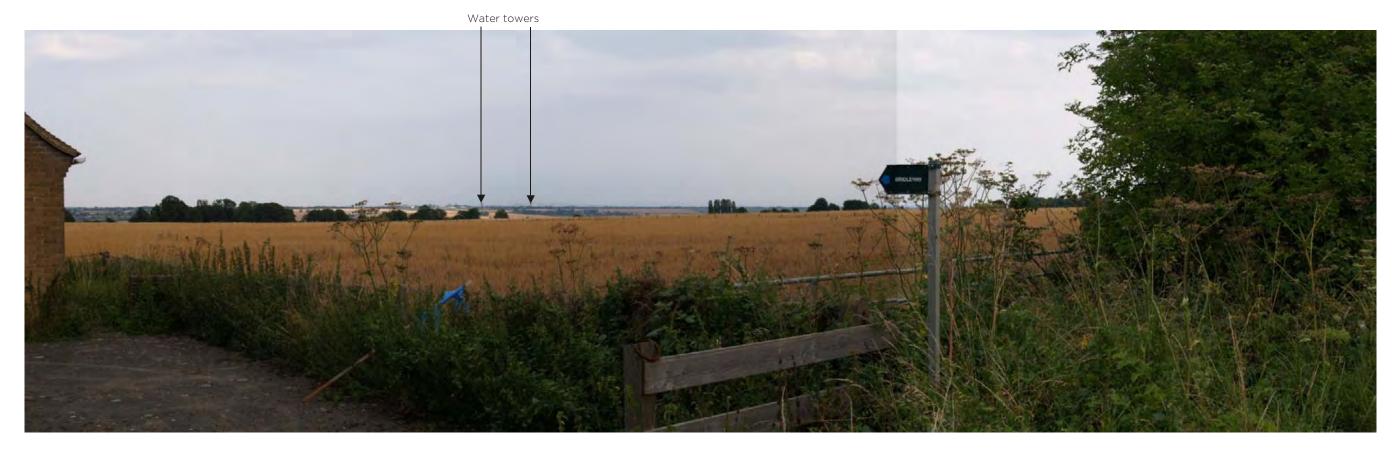

Viewpoint 3: From north-northwest on lane between Deddington and Clifton Villages, looking south-southeast towards site (see inset on Plan L2)

Viewpoint 4: From the A4260 layby 0.2km N of Steeple Aston turning, water towers and airfield buildings visible on skyline

Viewpoint 8: From A4260 from Rousham looking northeast towards site (see inset on Plan L2)

Viewpoint 9: From A4260 turning towards Tackley Village, water towers visible on skyline (see inset on Plan L2)