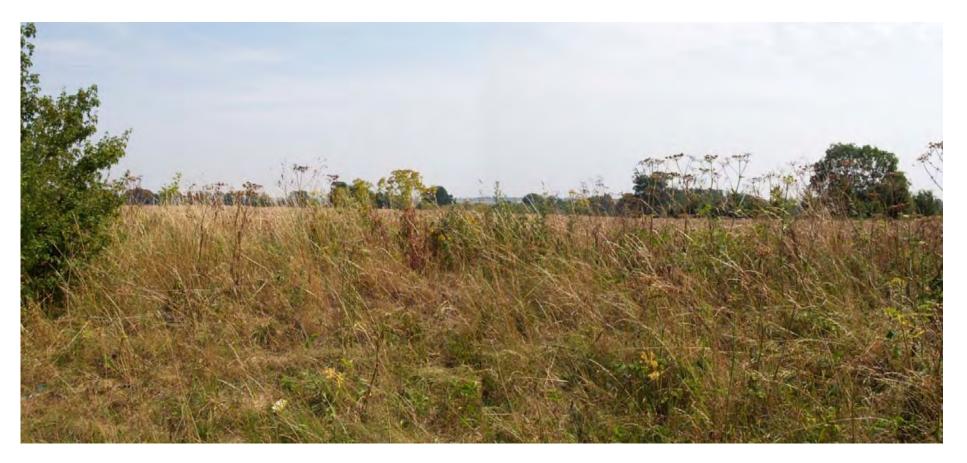

Viewpoint 3: From north-northwest on lane between Deddington and Clifton Villages, looking south-southeast towards site (see inset on Plan L2)

Viewpoint 4: From the A4260 layby 0.2km N of Steeple Aston turning, water towers and airfield buildings visible on skyline

Title Heyford Park Job no.1802 Sheet no. 2/23 Date22/08/06 Checked ND Approved JC

All photographs have been taken with a 50mm focal length lens and processed as the standard size of 6 by 4. Panoramas may have been cropped but have not