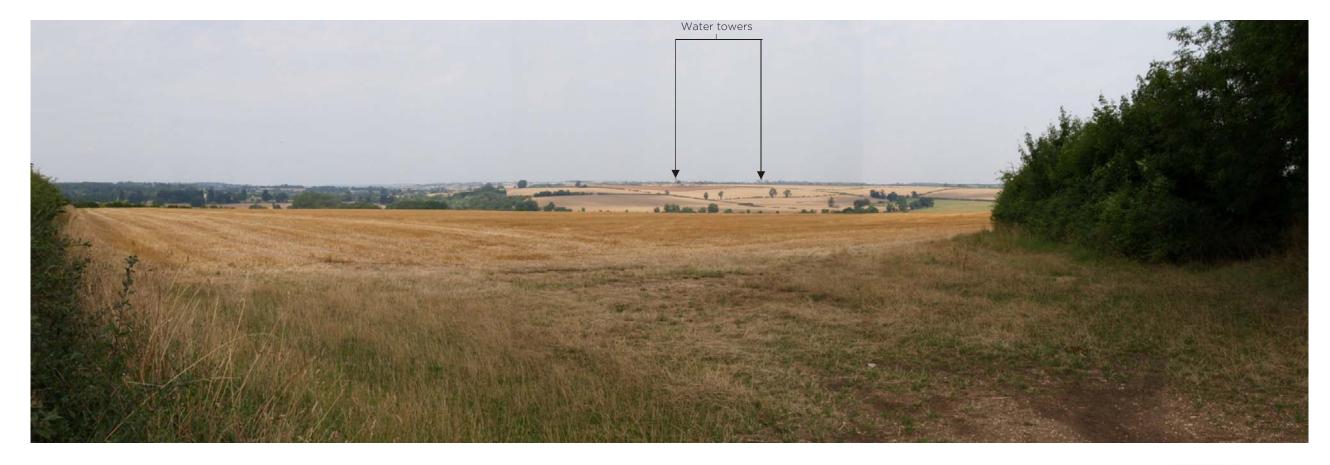

Viewpoint 8: From A4260 from Rousham looking northeast towards site (see inset on Plan L2)

Viewpoint 9: From A4260 turning towards Tackley Village, water towers visible on skyline (see inset on Plan L2)