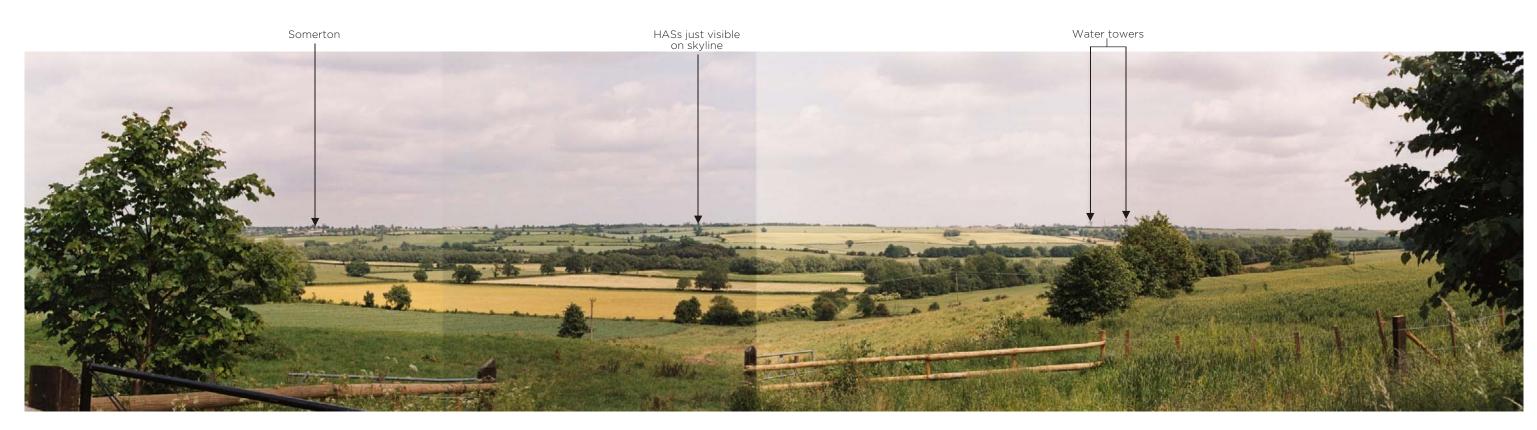

Appendix L.A04 Photographs

Viewpoint 1: From north edge of Upper Heyford Village, on road to Somerton, looking towards the west nib

Viewpoint 2: From north-northeast on B4100, looking south-southwest towards site (see inset on plan 2)