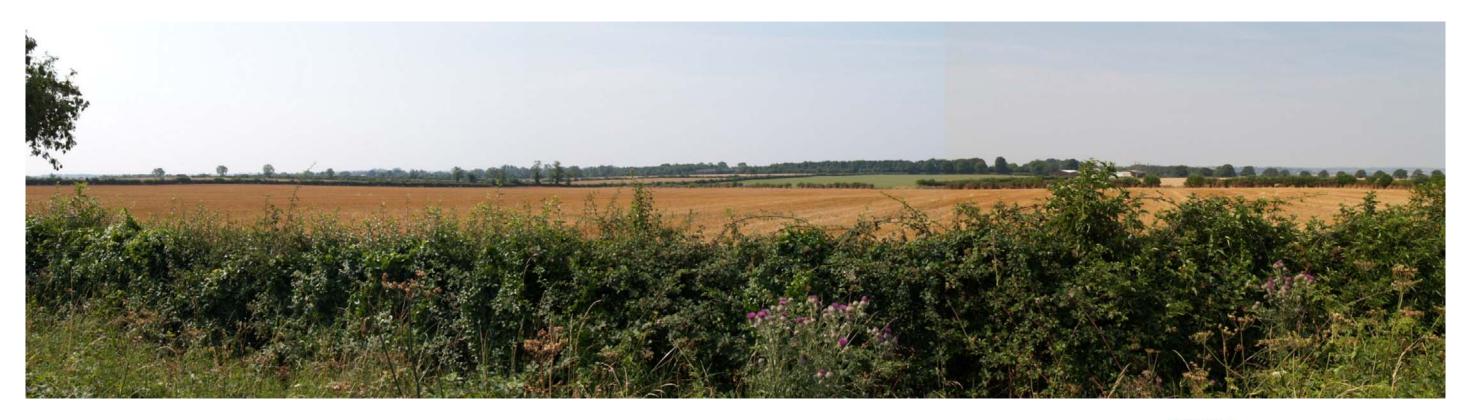

Viewpoint 5: From the A426 north of the Middle Ashton junction

Viewpoint 6: From Middle Ashton junction

Title **Heyford Park** Job no. 1802 Sheet no. 3/23 Date22/08/06 Checked ND Approved JC All photographs have been taken with a 50mm focal length lens and processed as the standard size of 6 by 4. Panoramas may have been cropped but have not been altered or resized. Middle distance trees enclose view across valley Tall hedgerow along roadside