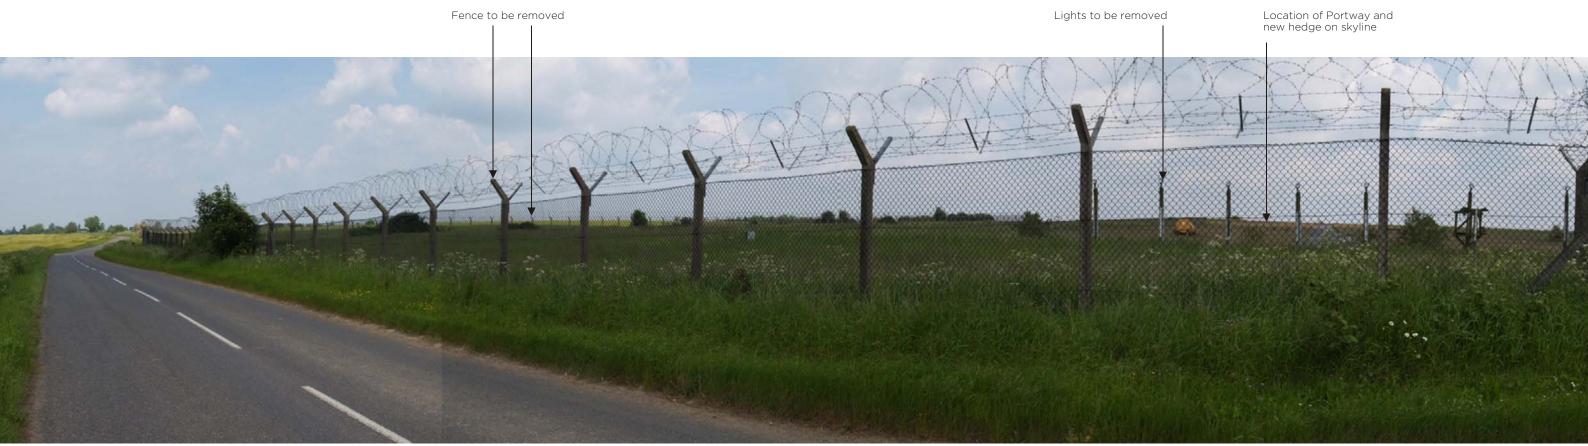

Viewpoint 4: From the A4260 layby 0.2km N of Steeple Aston turning, water towers and airfield buildings visible on skyline

Title Heyford Park Job no.1802 Sheet no. 2/23 Date22/08/06 Checked ND Approved JC