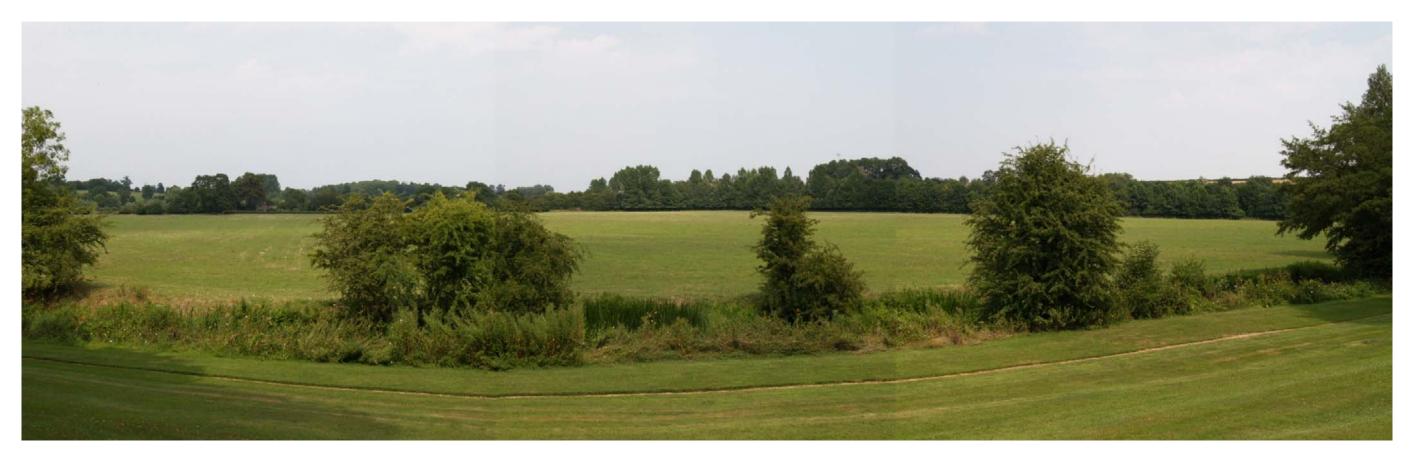

Title Heyford Park Job no.1802 Sheet no. 5/23 Date22/08/06 Checked ND Approved JC

Viewpoint 10: From drive to Home Farm 0.7km south of Rousham House, looking northeast towards site

Viewpoint 11: From east side of gardens of Rousham House, near to the Pyramid designed by William Kent, looking northeast towards site, but no views available of site.

Title Heyford Park Job no.1802 Sheet no. 6/23 Date22/08/06 Checked ND Approved JC

Viewpoint 11A: View from the dying gladiator at Rousham

Tree planting enclose views towards former airbase

Viewpoint 12: Steeple Aston Road, close to Rousham Junction, in flood conditions, July 2007.