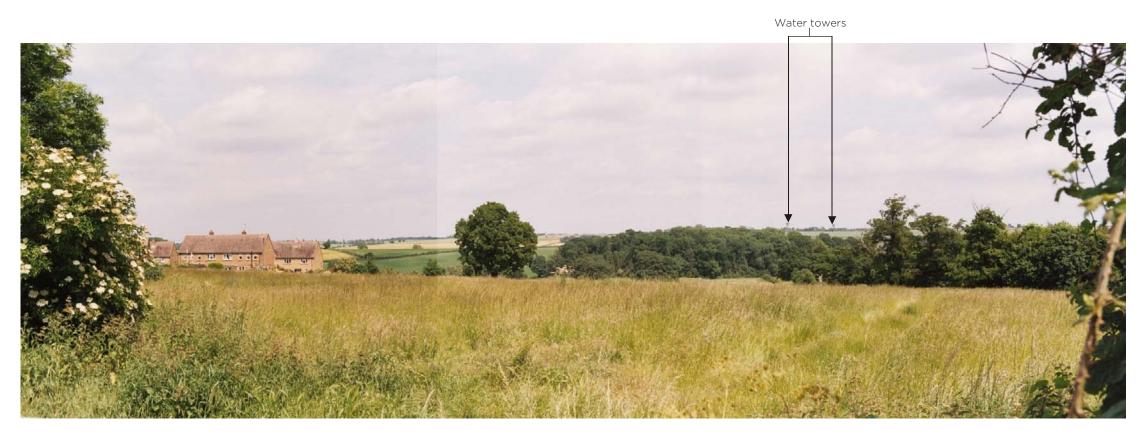

Viewpoint 4: From the A4260 layby 0.2km N of Steeple Aston turning, water towers and airfield buildings visible on skyline

Title Heyford Park Job no.1802 Sheet no. 2/23 Date22/08/06 Checked ND Approved JC