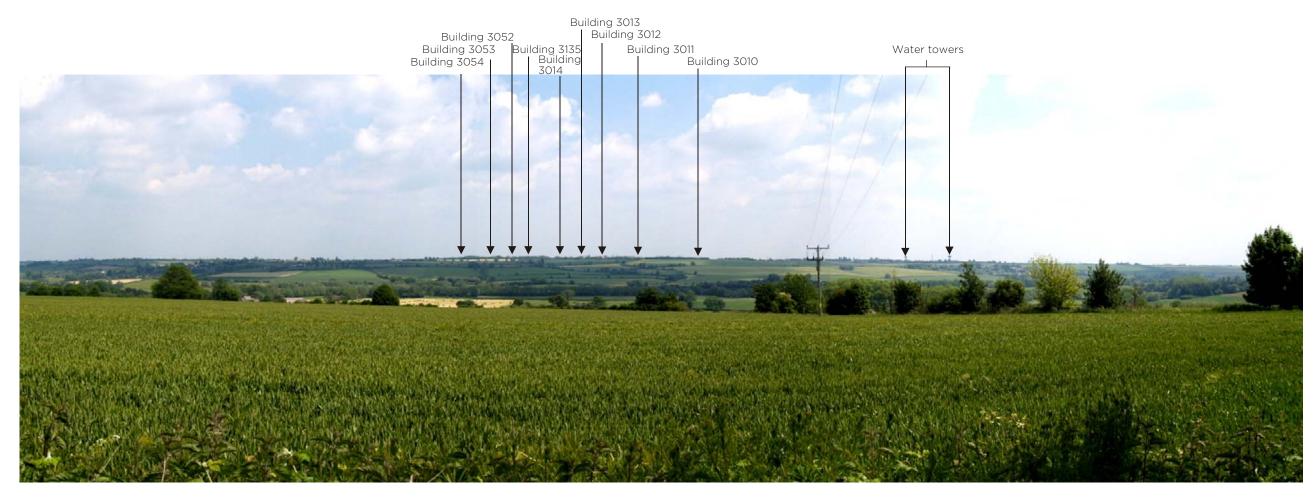

Viewpoint 19 : From roadside on east approach to North Ashton, just to the east of the drive entrance to North Ashton Hall, looking southeast towards site

Airbase buildings just visible on horizon

Viewpoint 20: From northeast on B4100 looking southwest towards site