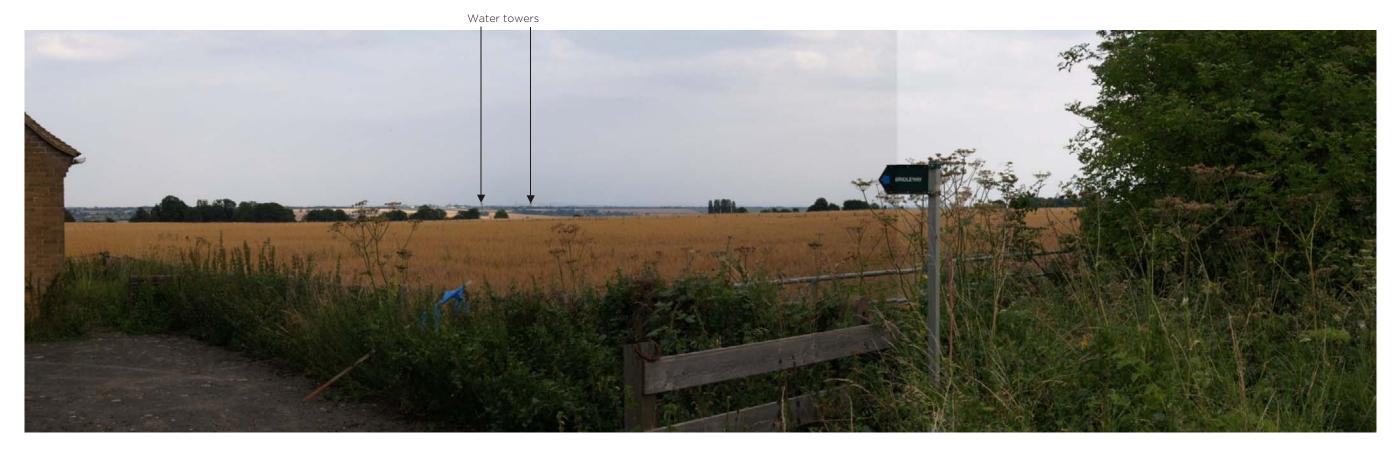

Viewpoint 8: From A4260 from Rousham looking northeast towards site (see inset on Plan L2)

Viewpoint 9: From A4260 turning towards Tackley Village, water towers visible on skyline (see inset on Plan L2)