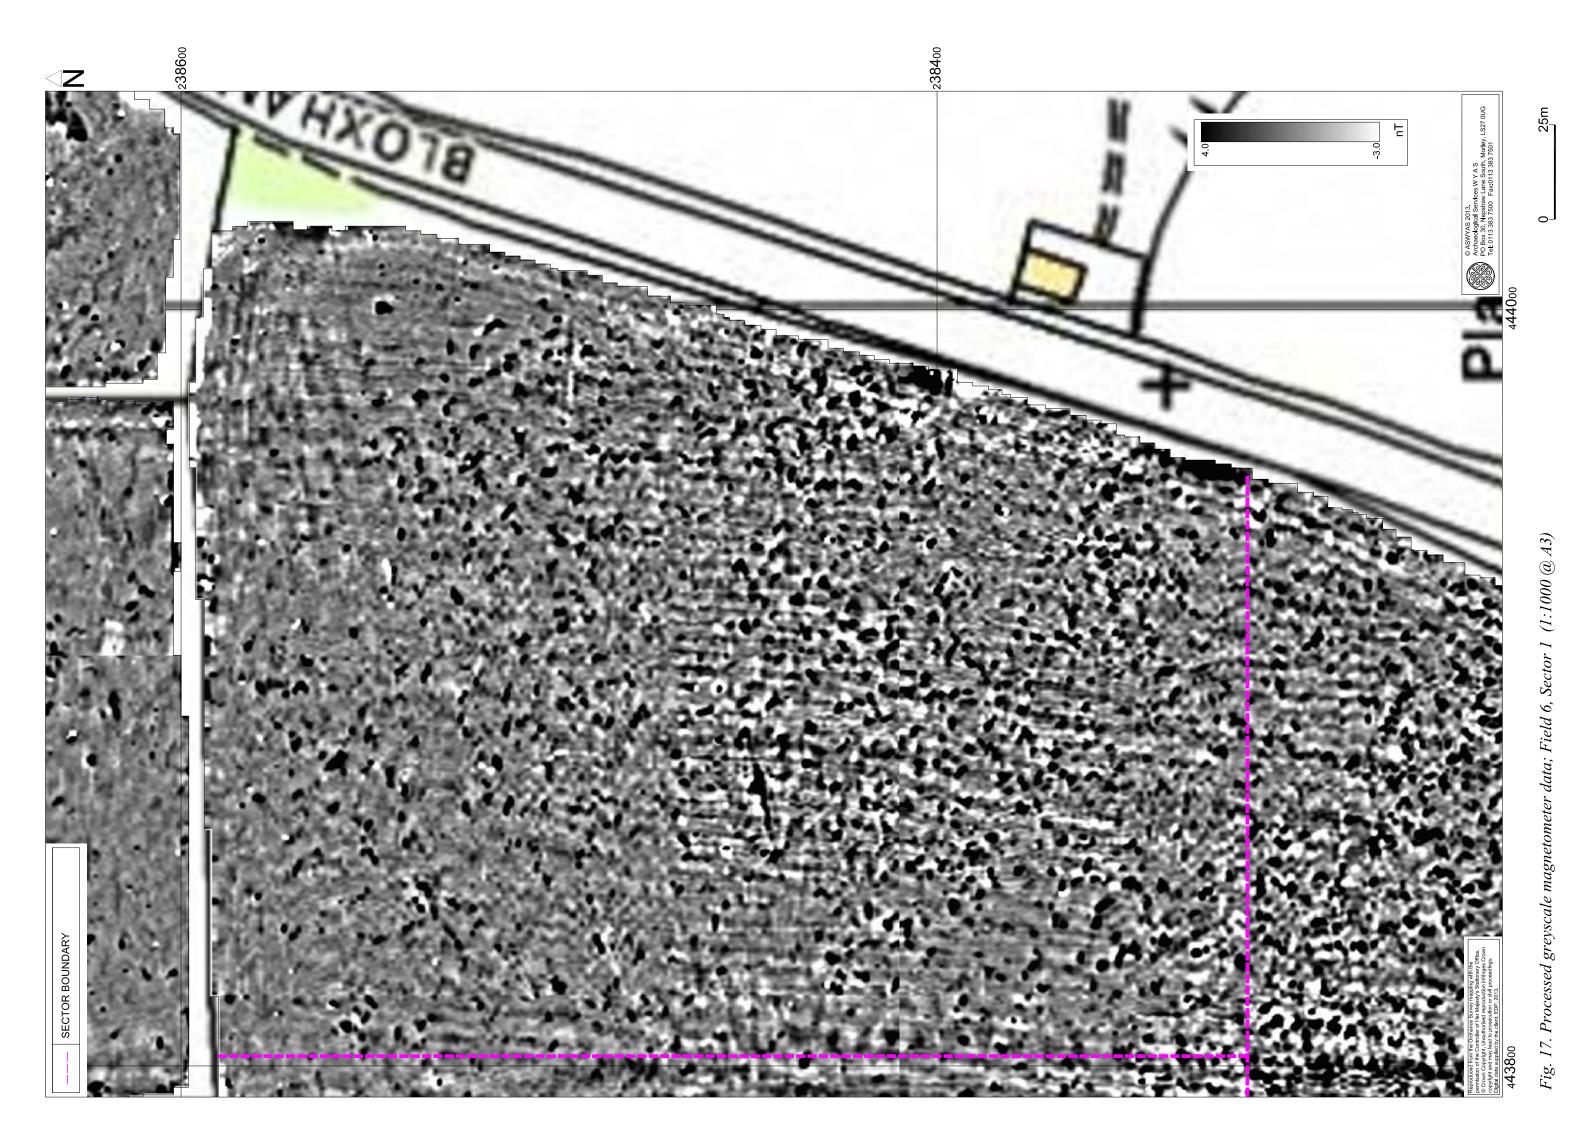

Fig. 19. Interpretation of magnetometer data; Field 6, Sector 1 (1:1000 (a) A3)

0\_\_\_\_\_25m

Fig. 20. Processed greyscale magnetometer data; Field 6, Sector 2 (1:1000 @ A3)

Fig. 21. XY trace plot of minimally processed magnetometer data; Field 6, Sector 2 (1:1000 @ A3)