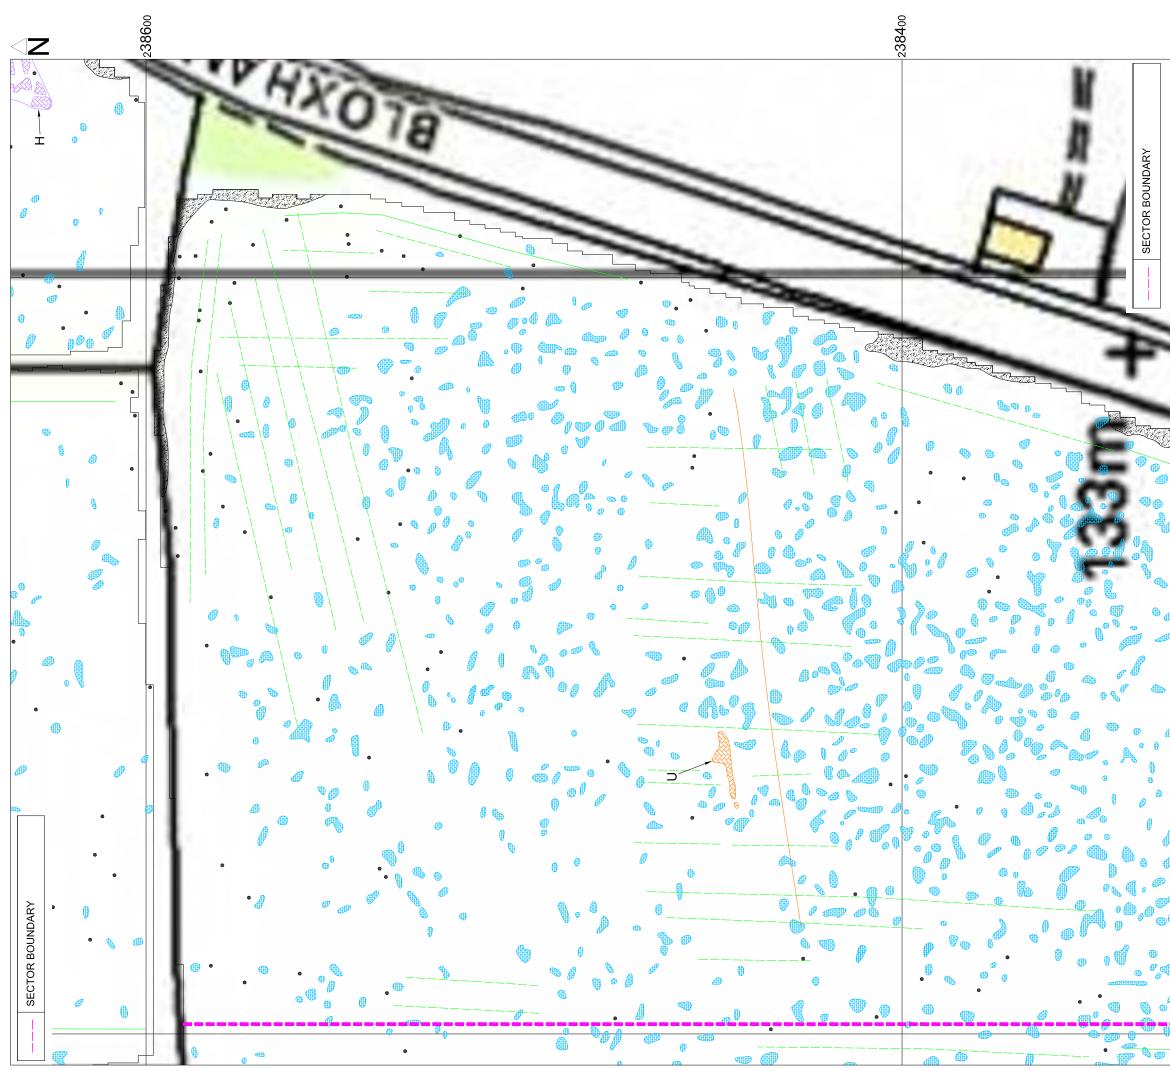

|                                |                              |                         |                  |              |                         |                         |              |                         |                                                                                                                                                                                                                                                                                                  | 1               |
|--------------------------------|------------------------------|-------------------------|------------------|--------------|-------------------------|-------------------------|--------------|-------------------------|--------------------------------------------------------------------------------------------------------------------------------------------------------------------------------------------------------------------------------------------------------------------------------------------------|-----------------|
| INTERPRETATION                 | FERROUS MATERIAL             | FERROUS MATERIAL        | RIDGE AND FURROW | AGRICULTURAL | GEOLOGY                 | ARCHAEOLOGY?            | ARCHAEOLOGY? | QUARRY?                 | © ASWYAS 2013.<br>Archaedoglad Services W Y A S<br>PO Box 30, Nepshaw Lane South, Morley, LS27 0UG<br>Tel: 0113 383 7500 Fax:0113 383 7501                                                                                                                                                       |                 |
| TYPE OF ANOMALY INTERPRETATION | DIPOLAR ISOLATED             | MAGNETIC<br>DISTURBANCE | LINEAR TREND     | LINEAR TREND | MAGNETIC<br>ENHANCEMENT | MAGNETIC<br>ENHANCEMENT | LINEAR TREND | MAGNETIC<br>ENHANCEMENT | © ASWYAS 2013.<br>Archaeological Ser<br>PO Box 30, Nepsh<br>Tel: 0113 383 7500                                                                                                                                                                                                                   | 4 <b>440</b> 00 |
|                                | •                            | ٢                       |                  |              |                         |                         |              |                         | -                                                                                                                                                                                                                                                                                                | 44              |
|                                |                              |                         |                  |              |                         |                         |              | 1 1                     | 1 11                                                                                                                                                                                                                                                                                             |                 |
|                                | ₽<br><br>₹₽                  |                         |                  |              |                         |                         |              |                         |                                                                                                                                                                                                                                                                                                  |                 |
|                                | ) 4<br>9<br>9<br>9<br>9<br>8 |                         |                  |              |                         |                         |              |                         |                                                                                                                                                                                                                                                                                                  |                 |
|                                |                              |                         |                  |              |                         |                         |              |                         |                                                                                                                                                                                                                                                                                                  |                 |
|                                |                              |                         |                  |              | •                       |                         |              | •                       | Reproduction from the Ordinance Survey mapping until the memory of the comparison of the Controller of the Mallesvis Statutowy Office. In Comparish Landonces Envolved on infininges Crown copyright and may back to prosecution or of Mallesvis. Digital data supplied by the client, EDP 2015. | 00              |
|                                |                              |                         |                  |              |                         | r Al                    | Pa           |                         | Reproduced from<br>Reproduced from<br>© Crown Copyright and me<br>Copyright and me<br>Digital data supp.                                                                                                                                                                                         | 443800          |

Fig. 19. Interpretation of magnetometer data; Field 6, Sector 1 (1:1000 (a) A3)

0\_\_\_\_\_25m

Fig. 20. Processed greyscale magnetometer data; Field 6, Sector 2 (1:1000 @ A3)

Fig. 21. XY trace plot of minimally processed magnetometer data; Field 6, Sector 2 (1:1000 @ A3)