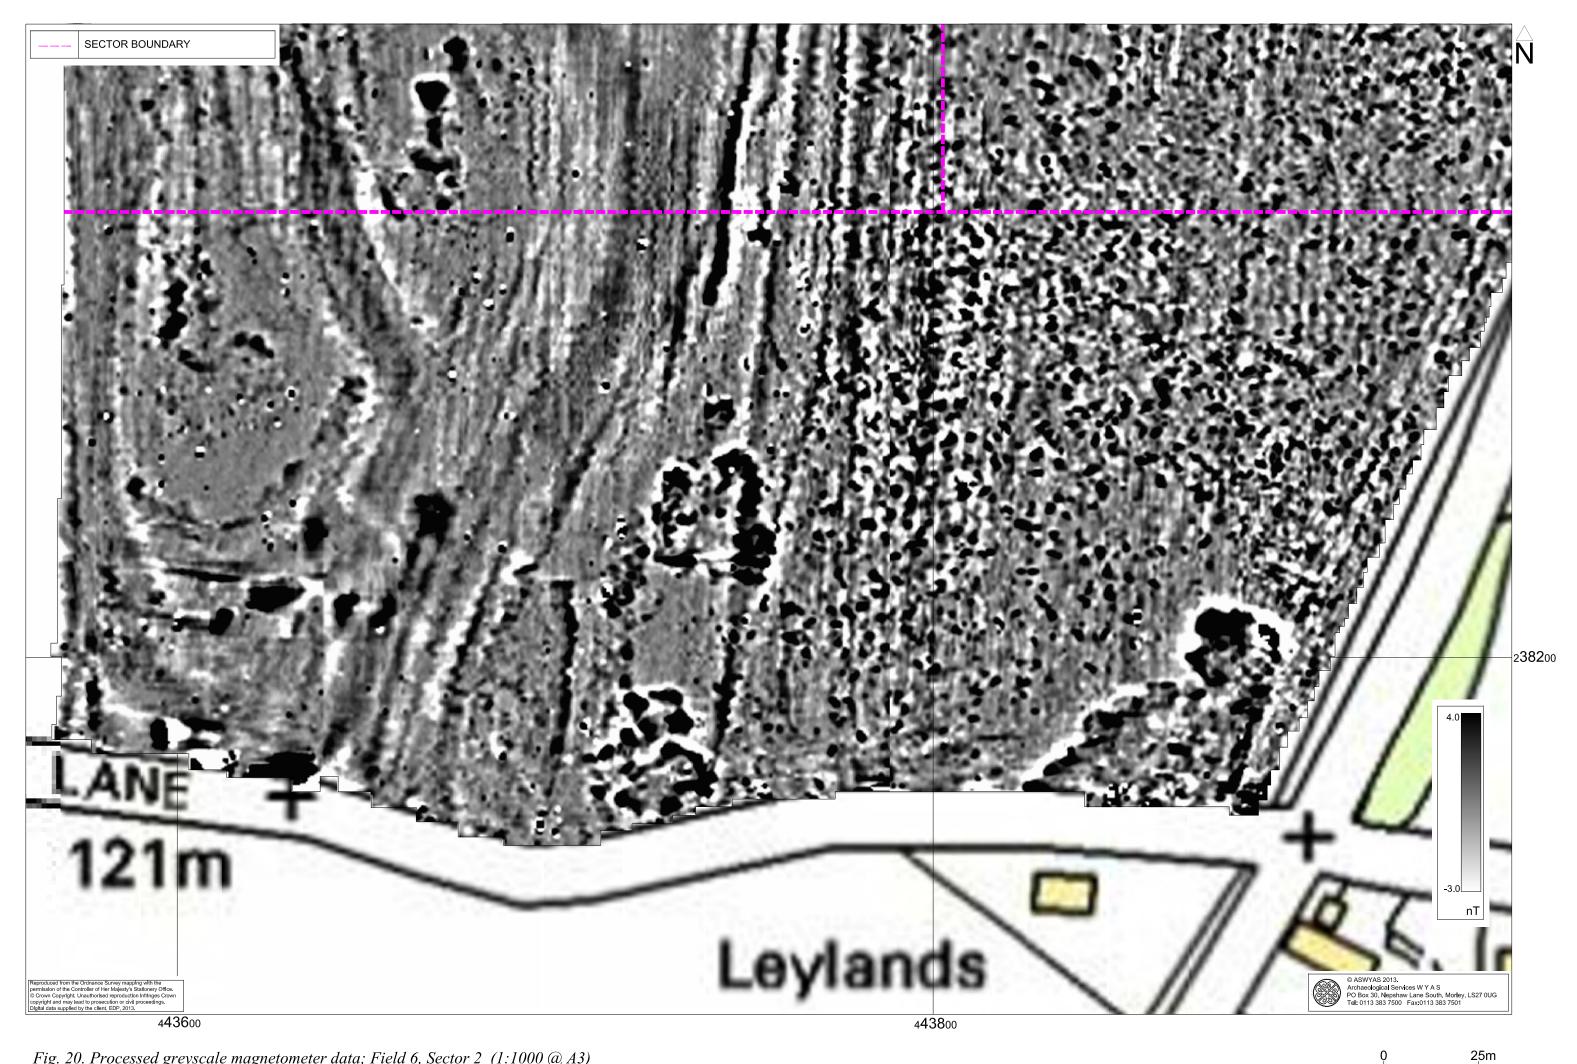

Fig. 19. Interpretation of magnetometer data; Field 6, Sector 1 (1:1000 (a) A3)

0\_\_\_\_\_25m

Fig. 20. Processed greyscale magnetometer data; Field 6, Sector 2 (1:1000 @ A3)

Fig. 21. XY trace plot of minimally processed magnetometer data; Field 6, Sector 2 (1:1000 @ A3)