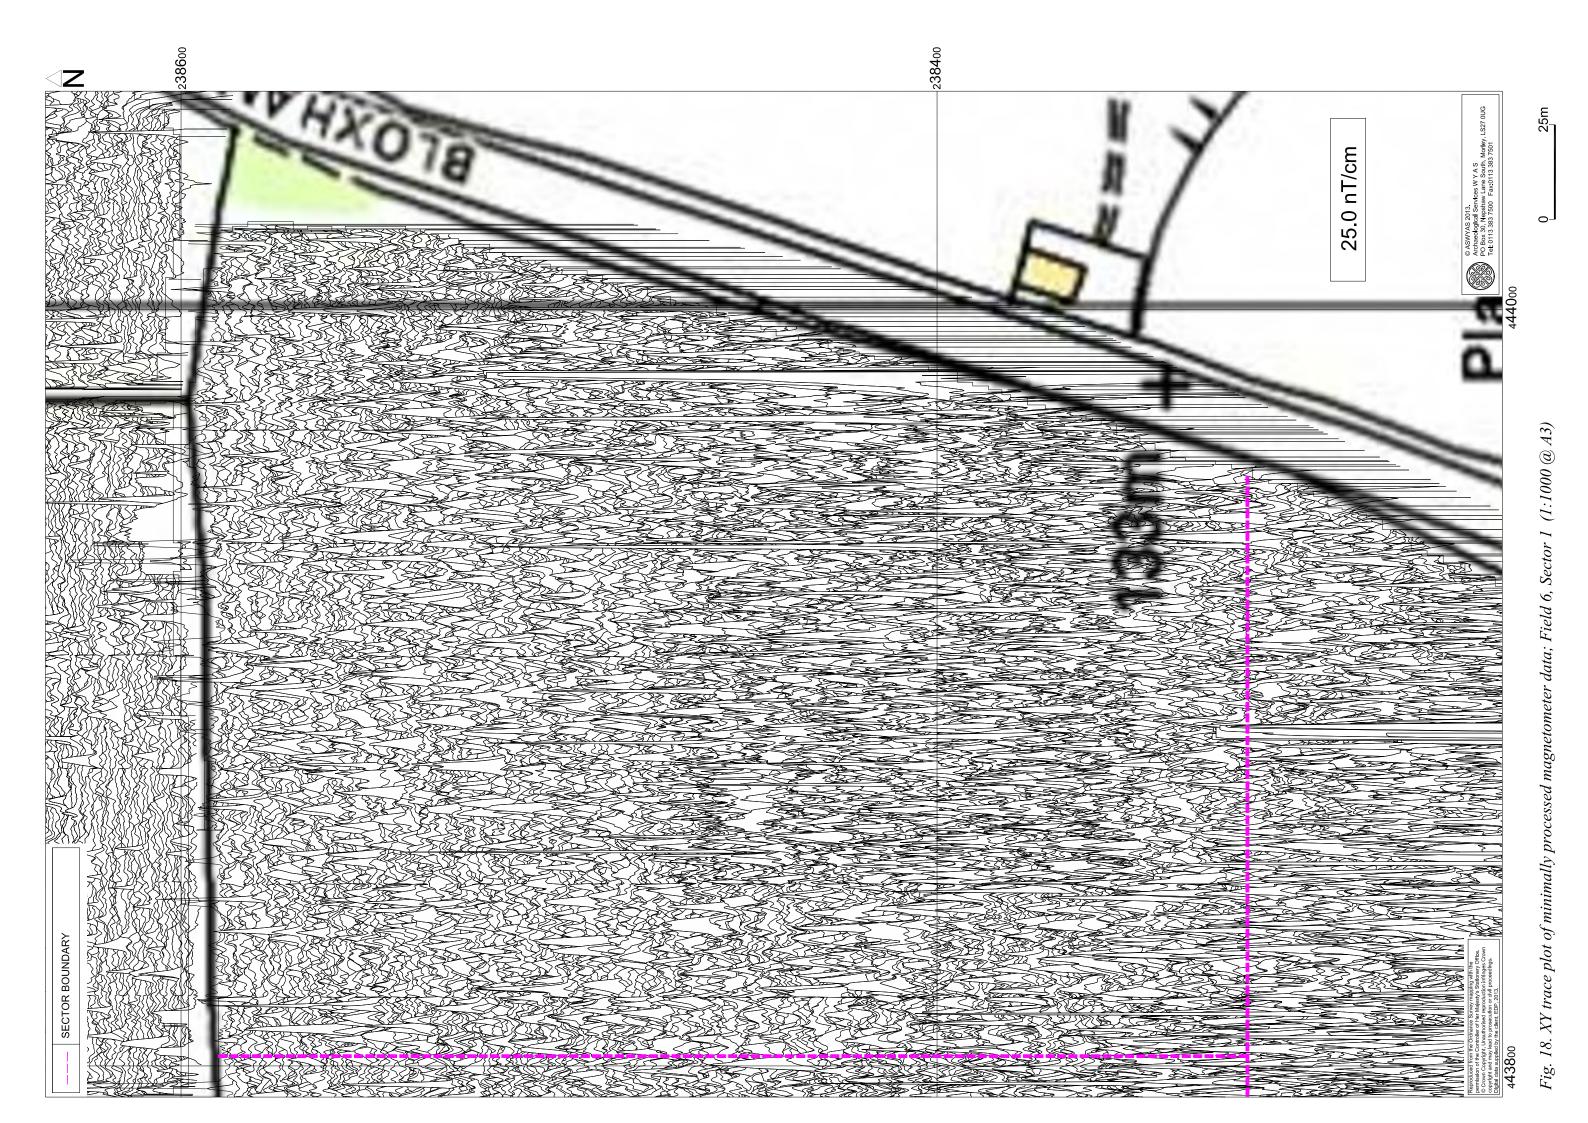

Fig. 19. Interpretation of magnetometer data; Field 6, Sector 1 (1:1000 (a) A3)

0\_\_\_\_\_25m

Fig. 20. Processed greyscale magnetometer data; Field 6, Sector 2 (1:1000 @ A3)

Fig. 21. XY trace plot of minimally processed magnetometer data; Field 6, Sector 2 (1:1000 @ A3)