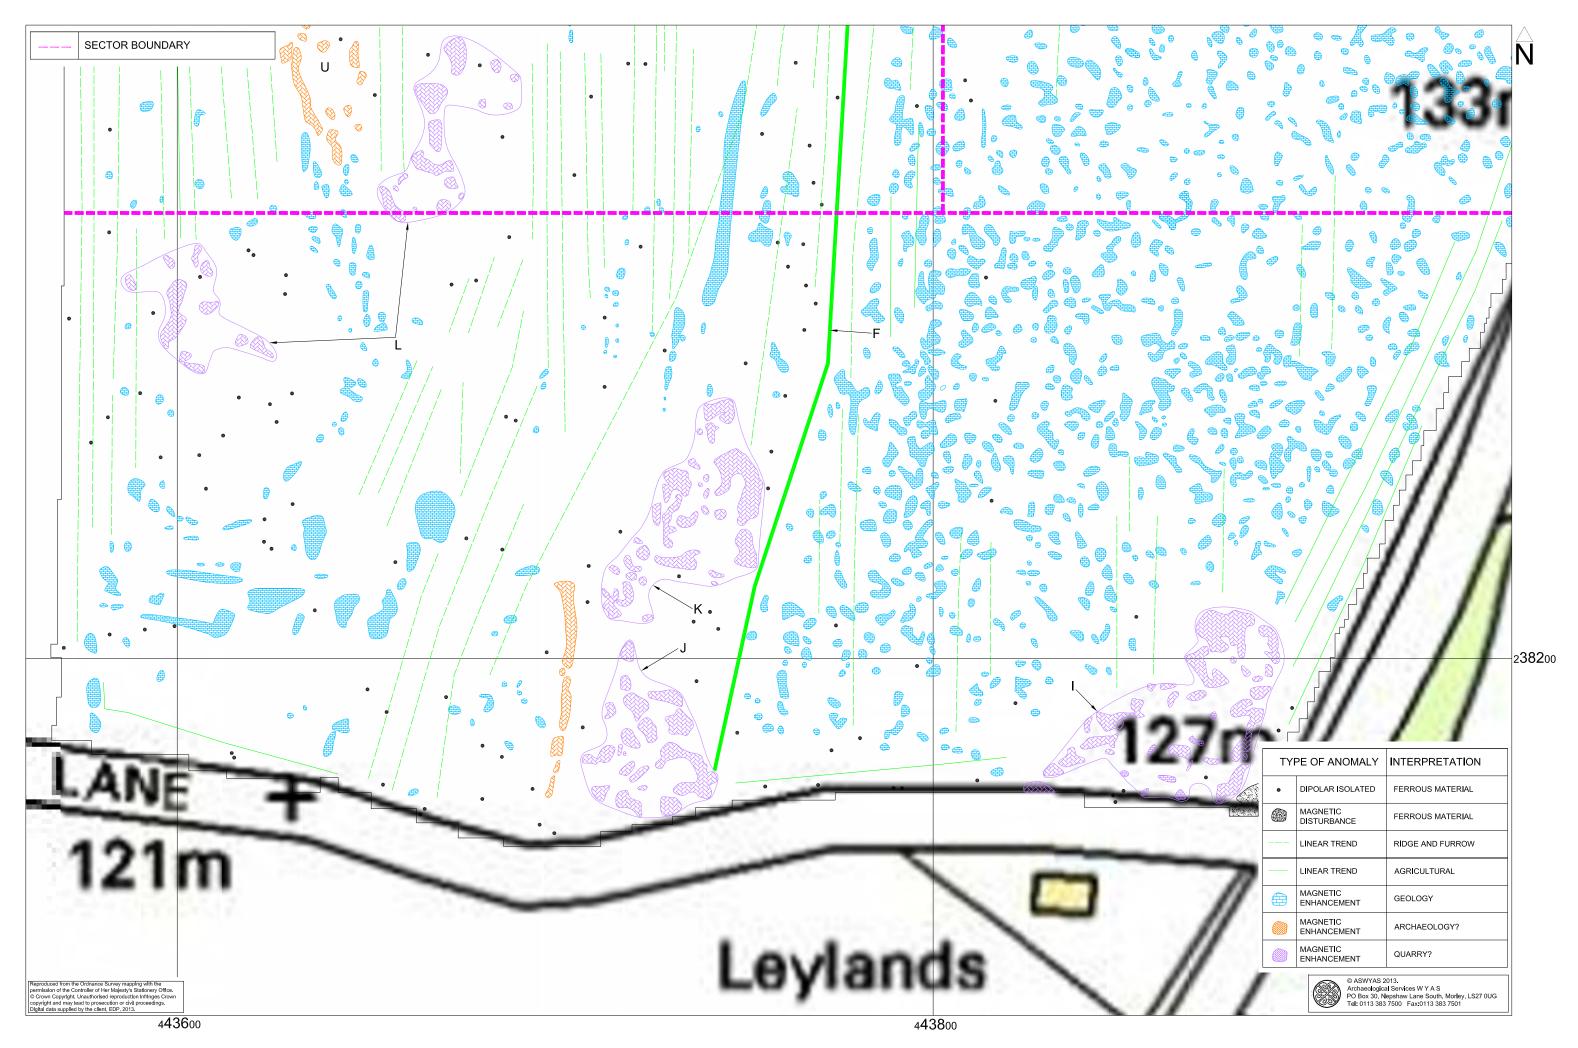

|                                |                              |                         |                  |              |                         |                         |              |                         |                                                                                                                                                                                                                                                                                                  | 1               |
|--------------------------------|------------------------------|-------------------------|------------------|--------------|-------------------------|-------------------------|--------------|-------------------------|--------------------------------------------------------------------------------------------------------------------------------------------------------------------------------------------------------------------------------------------------------------------------------------------------|-----------------|
| INTERPRETATION                 | FERROUS MATERIAL             | FERROUS MATERIAL        | RIDGE AND FURROW | AGRICULTURAL | GEOLOGY                 | ARCHAEOLOGY?            | ARCHAEOLOGY? | QUARRY?                 | © ASWYAS 2013.<br>Archaedoglad Services W Y A S<br>PO Box 30, Nepshaw Lane South, Morley, LS27 0UG<br>Tel: 0113 383 7500 Fax:0113 383 7501                                                                                                                                                       |                 |
| TYPE OF ANOMALY INTERPRETATION | DIPOLAR ISOLATED             | MAGNETIC<br>DISTURBANCE | LINEAR TREND     | LINEAR TREND | MAGNETIC<br>ENHANCEMENT | MAGNETIC<br>ENHANCEMENT | LINEAR TREND | MAGNETIC<br>ENHANCEMENT | © ASWYAS 2013.<br>Archaeological Ser<br>PO Box 30, Nepsh<br>Tel: 0113 383 7500                                                                                                                                                                                                                   | 4 <b>440</b> 00 |
|                                | •                            | ٢                       |                  |              |                         |                         |              |                         | -                                                                                                                                                                                                                                                                                                | 44              |
|                                |                              |                         |                  |              |                         |                         |              | 1 1                     | 1 11                                                                                                                                                                                                                                                                                             |                 |
|                                | ₽<br><br>₹₽                  |                         |                  |              |                         |                         |              |                         |                                                                                                                                                                                                                                                                                                  |                 |
|                                | ) 4<br>9<br>9<br>9<br>9<br>8 |                         |                  |              |                         |                         |              |                         |                                                                                                                                                                                                                                                                                                  |                 |
|                                |                              |                         |                  |              |                         |                         |              |                         |                                                                                                                                                                                                                                                                                                  |                 |
|                                |                              |                         |                  |              | •                       |                         |              | •                       | Reproduction from the Ordinance Survey mapping until the memory of the comparison of the Controller of the Mallesvis Statutowy Office. In Comparish Landonces Envolved on infininges Crown copyright and may back to prosecution or of Mallesvis. Digital data supplied by the client, EDP 2015. | 00              |
|                                |                              |                         |                  |              |                         | r Al                    | Pa           |                         | Reproduced from<br>Reproduced from<br>© Crown Copyright and me<br>Copyright and me<br>Digital data supp.                                                                                                                                                                                         | 443800          |

25m

Fig. 22. Interpretation of magnetometer data; Field 6, Sector 2 (1:1000 @ A3)

2<u>5</u>m

Q