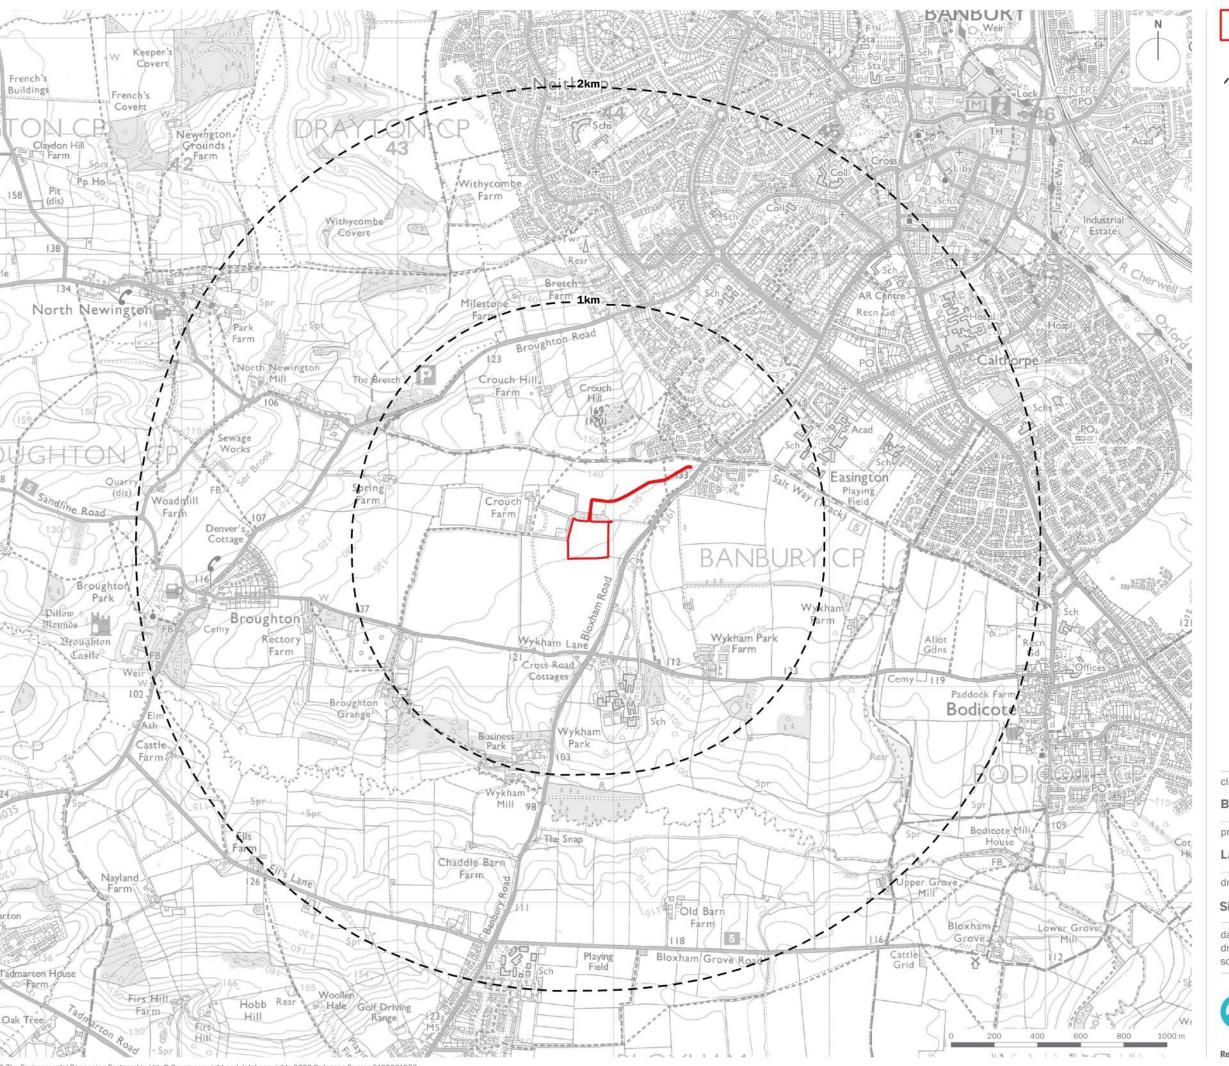

# **Plans**

**Plan EDP 1:** Site Location and Boundaries (edp7153\_d006a 19 December 2022 VMS/VPo)

**Plan EDP 2:** Site Character and Local Context (edp7153\_d007a 19 December 2022 VMS/VPo)

**Plan EDP 3:** Relevant Planning Designations and Considerations (edp7153\_d008a 19 December 2022 VMS/VPo)

#### **Barwood Development Securities Ltd**

project title

Land West of Bloxham Road, Banbury

drawing title

### Site Location and Boundaries

| date           | 19 DECEMBER 2022 | drawn by | VMS |
|----------------|------------------|----------|-----|
| drawing number | edp7153_d006a    | checked  | VPo |
| scale          | 1:17,500 @ A3    | QA       | RBa |