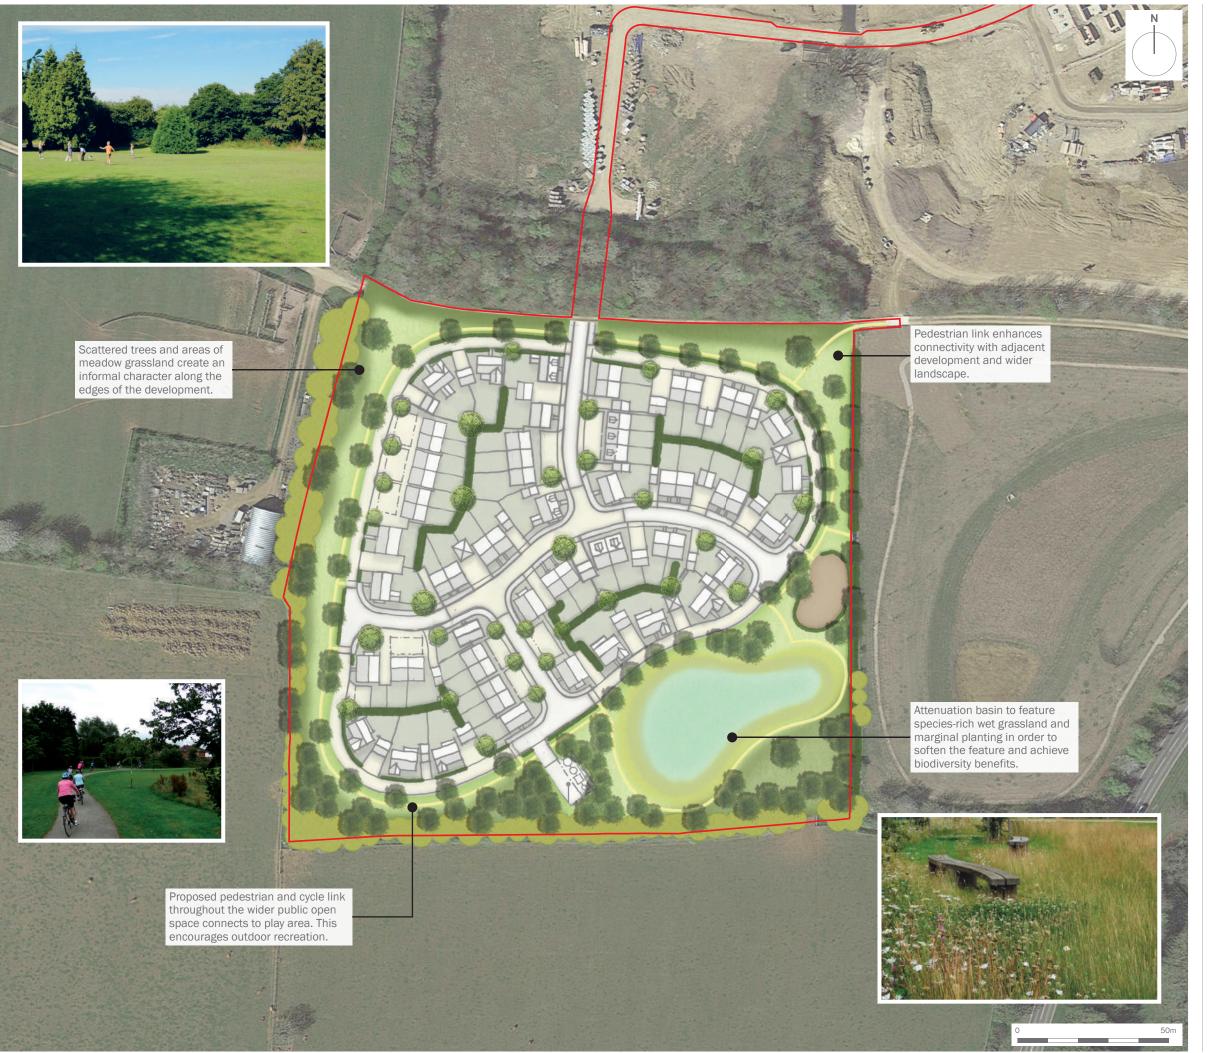

# **Landscape Strategy Plan**

16 DECEMBER 2022 drawn by GYo drawing number edp7153\_d018a 1:1,250 @ A3 scale

checked VPo

the environmental dimension partnership

Registered office: 01285 740427 - www.edp-uk.co.uk - info@edp-uk.co.uk