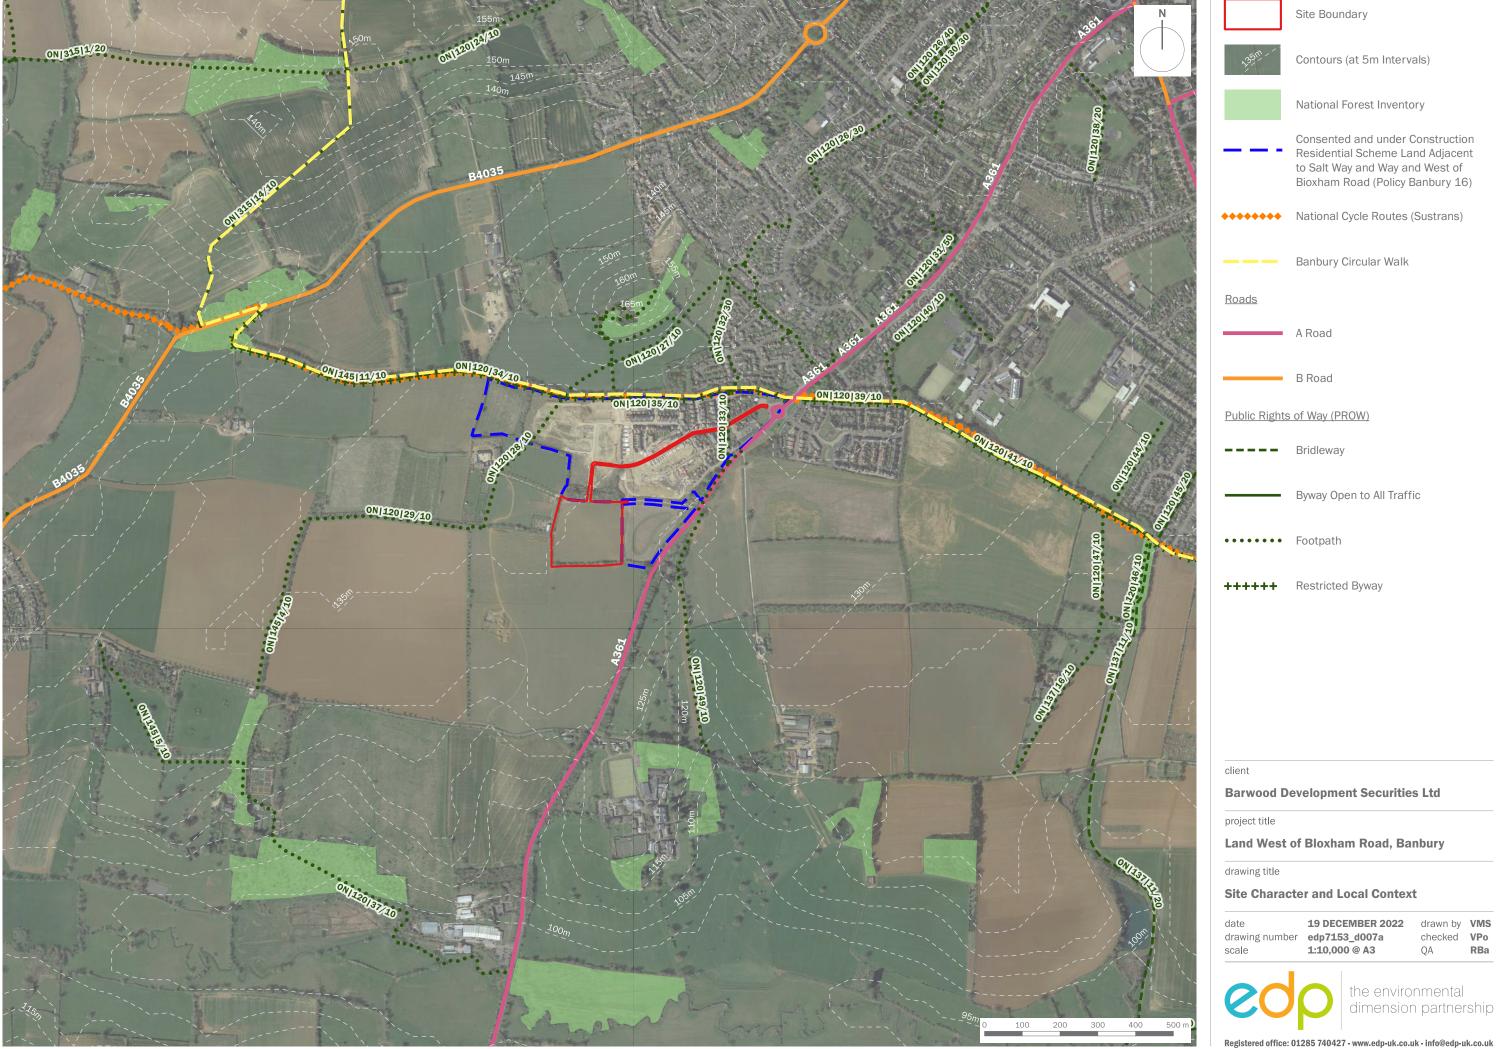

# **Plans**

**Plan EDP 1:** Site Location and Boundaries (edp7153\_d006a 19 December 2022 VMS/VPo)

**Plan EDP 2:** Site Character and Local Context (edp7153\_d007a 19 December 2022 VMS/VPo)

**Plan EDP 3:** Relevant Planning Designations and Considerations (edp7153\_d008a 19 December 2022 VMS/VPo)

## **Barwood Development Securities Ltd**

project title

# **Land West of Bloxham Road, Banbury**

drawing title