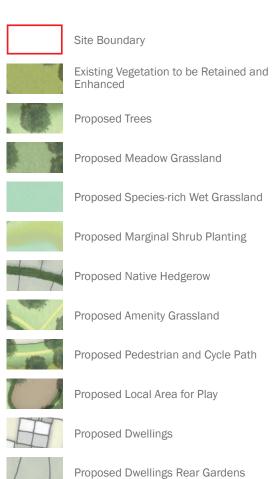

#### **Barwood Development Securities Ltd**

project title

Land West of Bloxham Road, Banbury

drawing title

# **Land West of Bloxham Road, Banbury**

drawing title

# **Landscape Strategy Plan**

16 DECEMBER 2022 drawn by GYo drawing number edp7153\_d018a 1:1,250 @ A3 scale

checked VPo

the environmental dimension partnership

Registered office: 01285 740427 - www.edp-uk.co.uk - info@edp-uk.co.uk