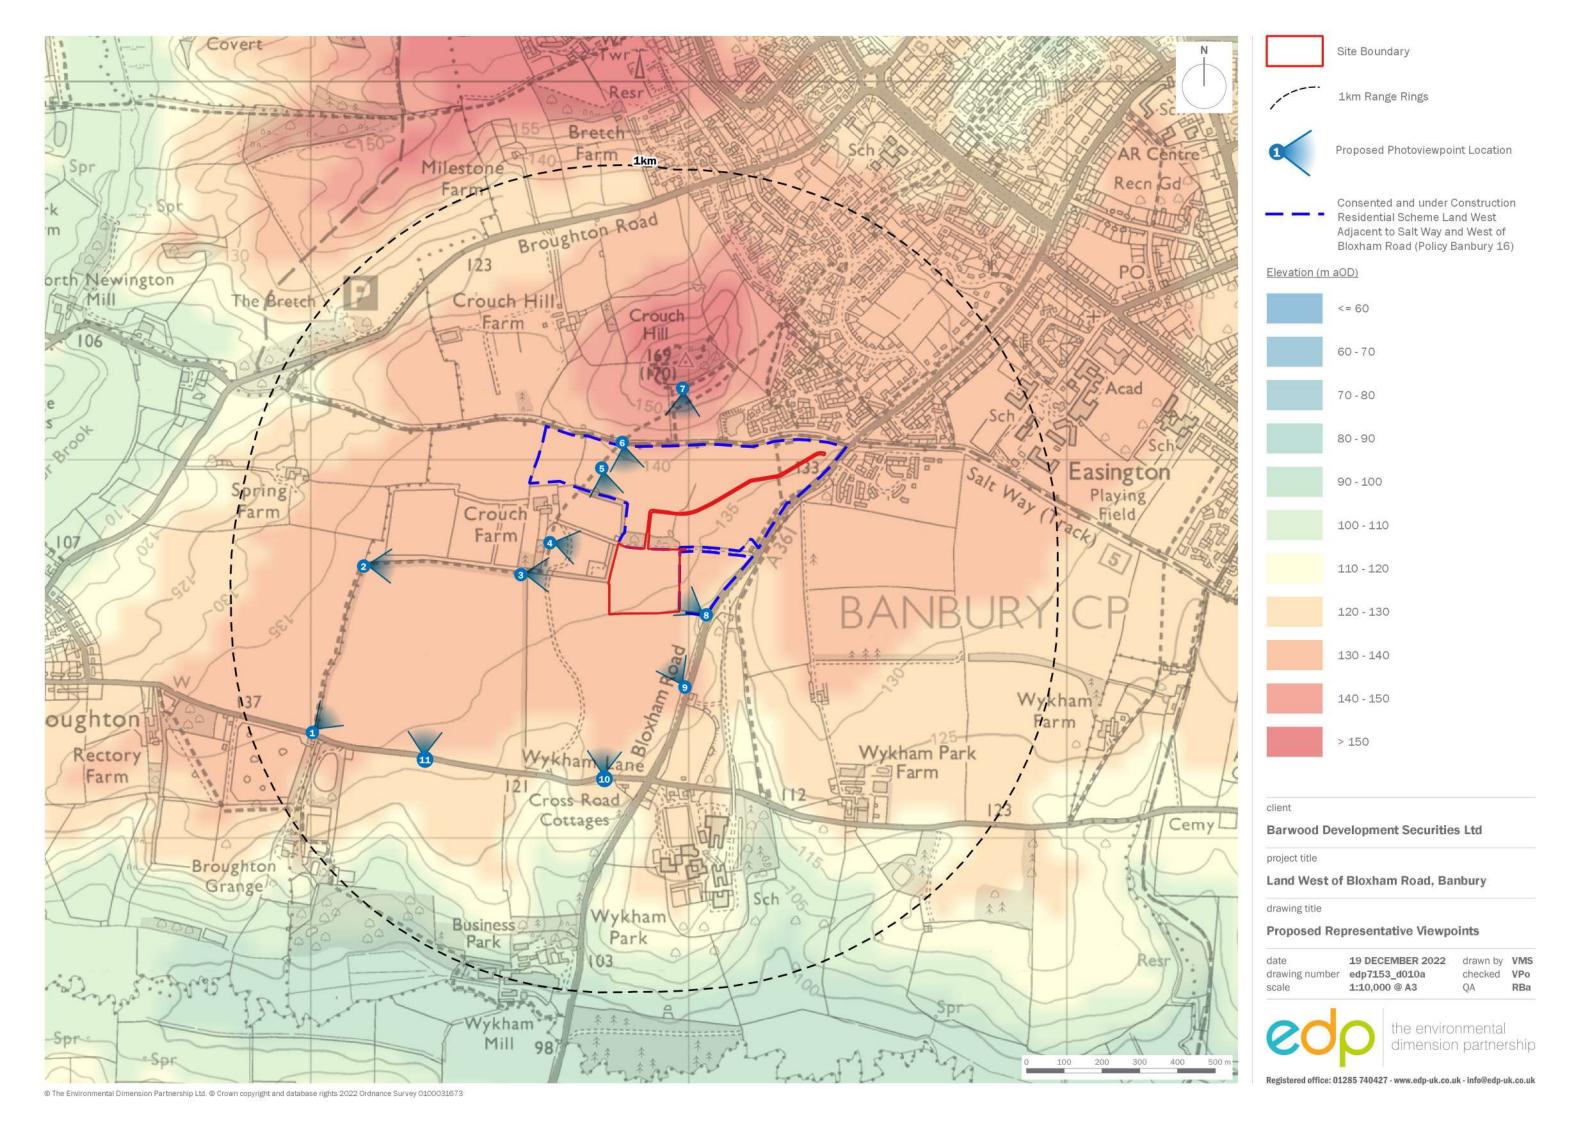

**Plan EDP 4:** Proposed Representative Viewpoints (edp7153\_d010a 19 December 2022 VMS/VPo)

**Plan EDP 5:** Findings of EDP's Visual Appraisal (edp7153\_d011a 19 December 2022 VMS/VPo)

**Plan EDP 6:** Landscape Strategy (edp7153\_d018a 16 December 2022 GYo/VPo)