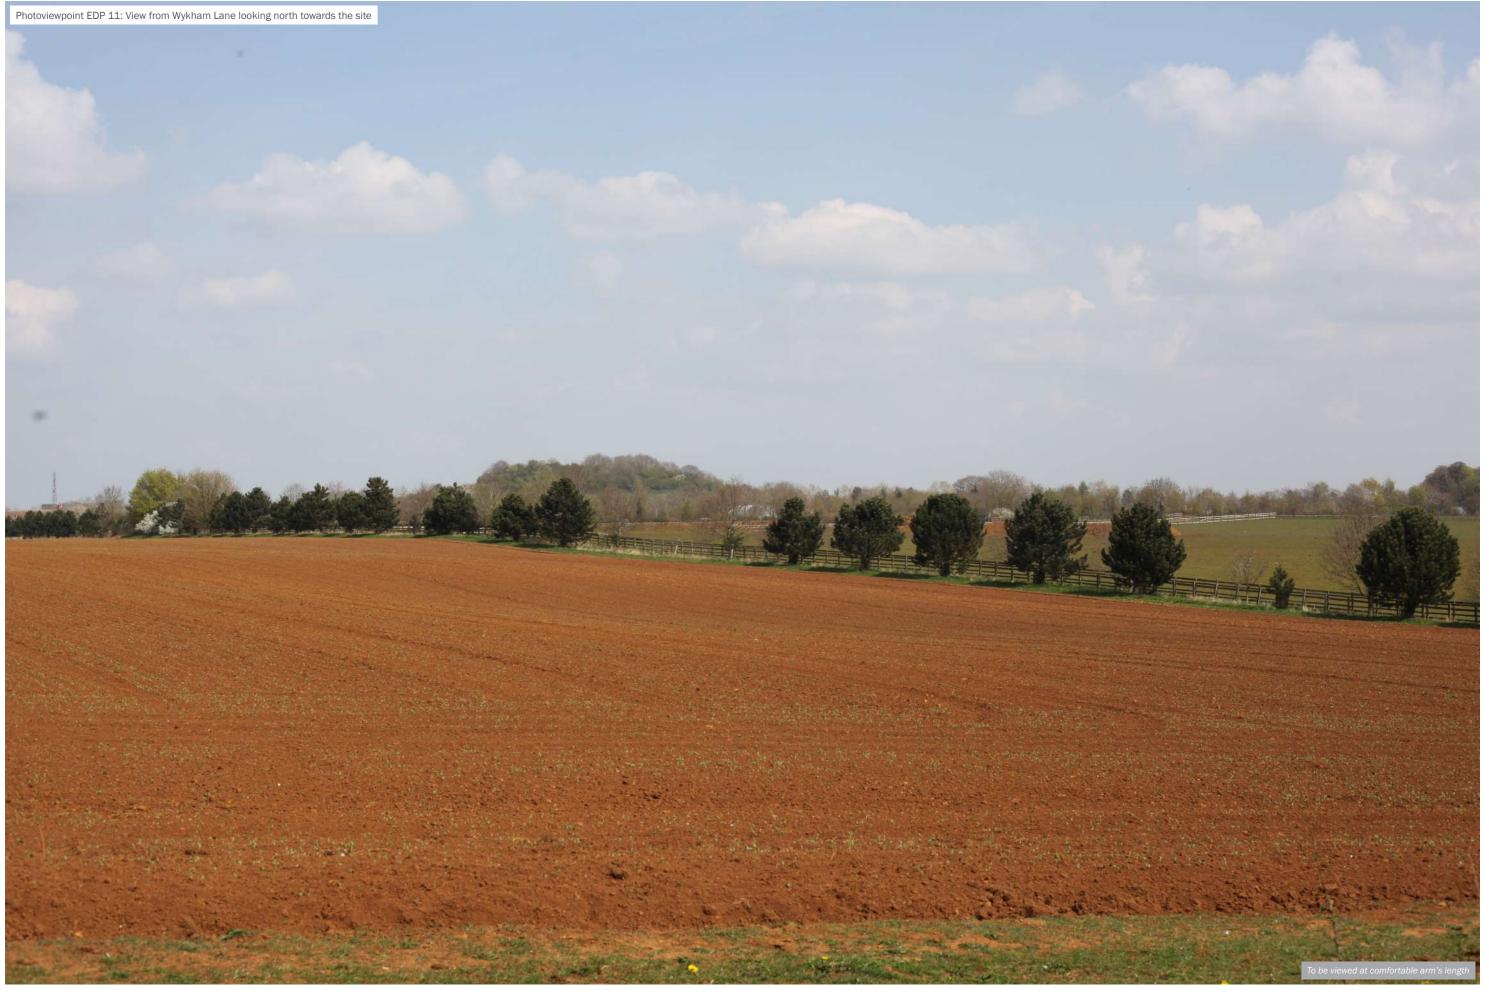

client

**Barwood Development Securities Ltd** 

drawing title Photoviewpoint EDP 10

Registered office: 01285 740427

Grid Coordinates: 443302, 238209 Date and Time: 20/04/2021 @ 12:15 Height of Camera: 1.6m Projection: Planar

Visualisation Type: 1

Horizontal Field of View: 39.6° Make, Model, Sensor: Canon 5D MK2, FFS aOD: Enlargement Factor: 100% @ A3

Direction of View: 40° **1**30m Focal Length: 50mm

date 19 DECEMBER 2022 edp7153\_d017a GYo Checked VPo QA RBa

**Barwood Development Securities Ltd** project title Land West of Bloxham Road, Banbury