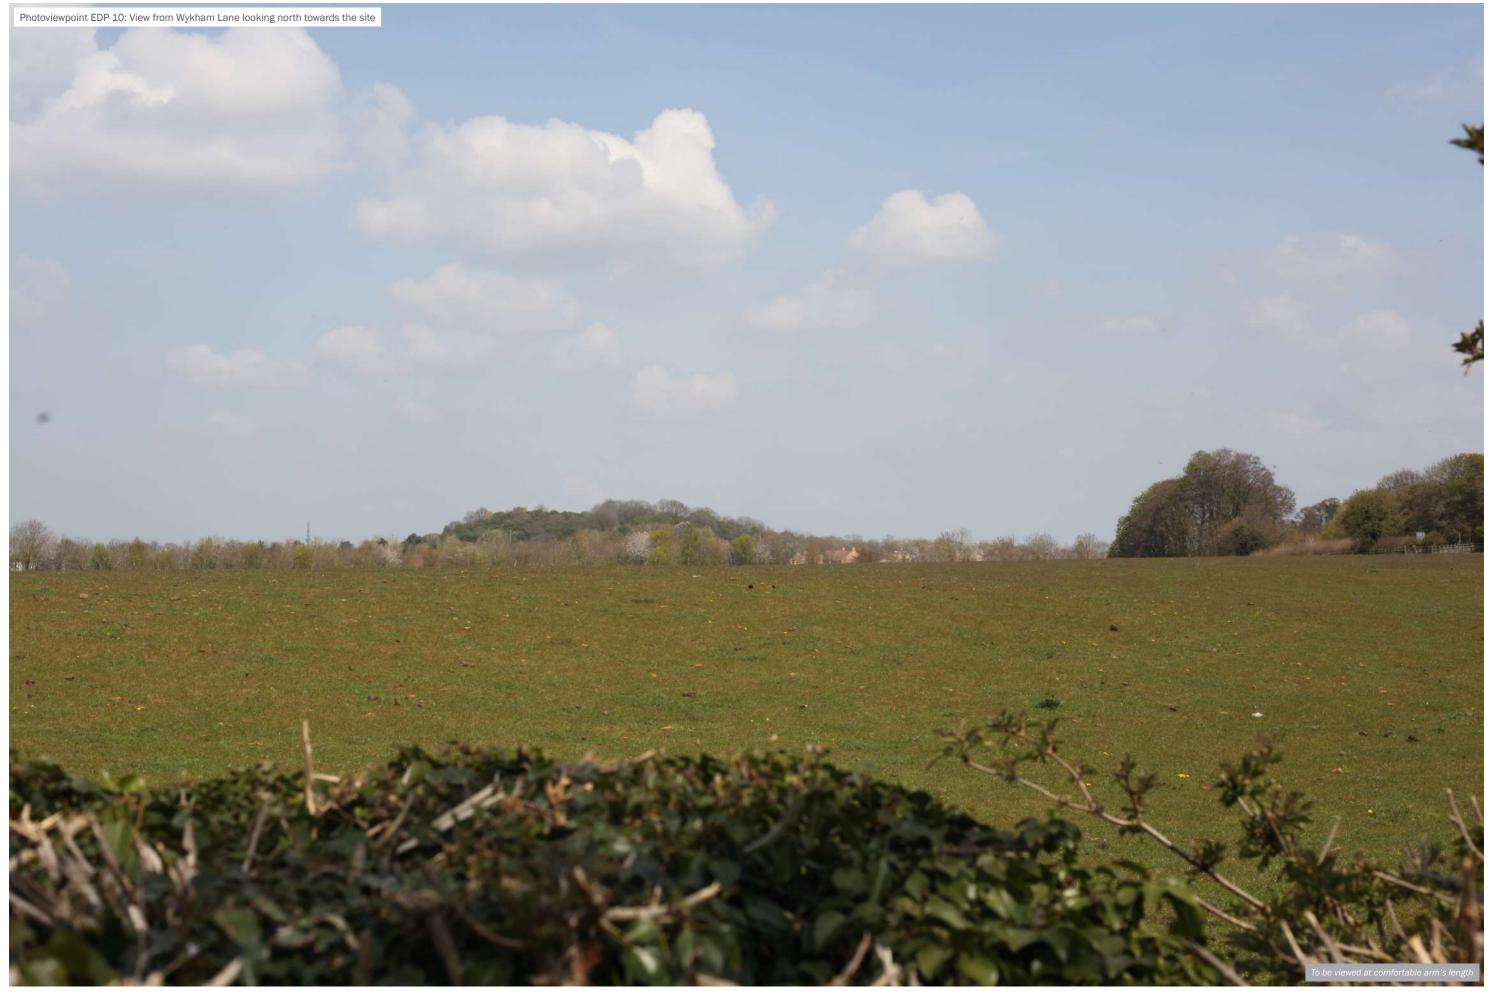

the environmental dimension partnership www.edp-uk.co.uk info@edp-uk.co.uk

Registered office: 01285 740427

Grid Coordinates: 443777, 238157 Date and Time: 20/04/2021 @ 12:11 Height of Camera: 1.6m Projection: Planar

Visualisation Type: 1

Horizontal Field of View: 39.6° Make, Model, Sensor: Canon 5D MK2, FFS aOD: Enlargement Factor: 100% @ A3

Direction of View: 10° Distance: 440m **12**9m Focal Length: 50mm date 19 DECEMBER 2022 edp7153\_d017a GYo Checked VPo QA RBa

client

**Barwood Development Securities Ltd** 

drawing title Photoviewpoint EDP 10

Registered office: 01285 740427

Grid Coordinates: 443302, 238209 Date and Time: 20/04/2021 @ 12:15 Height of Camera: 1.6m Projection: Planar