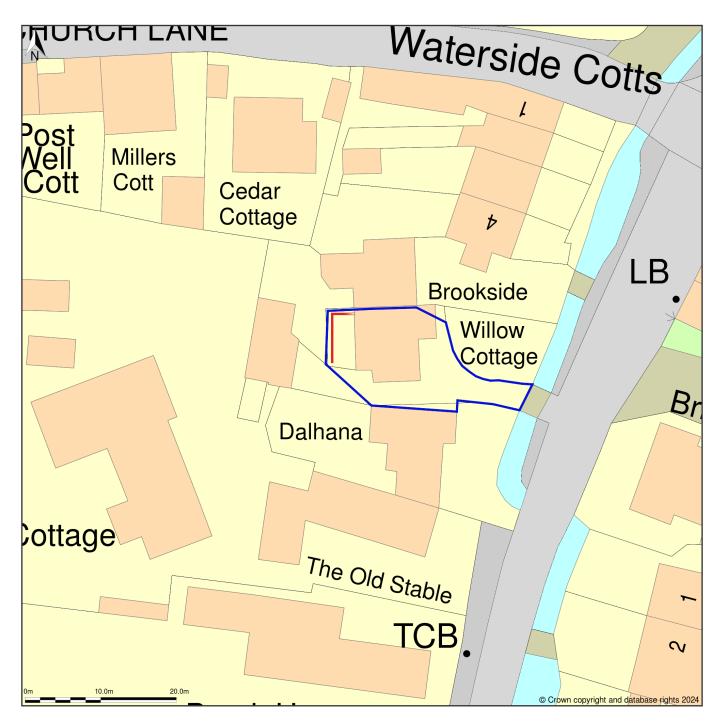

## Willow Cottage, Main Street, Wendlebury, Oxfordshire, OX25 2PW

Site Plan (also called a Block Plan) shows area bounded by: 456047.4, 219594.55 456137.4, 219684.55 (at a scale of 1:500), OSGridRef: SP56091963. The representation of a road, track or path is no evidence of a right of way. The representation of features as lines is no evidence of a property boundary.