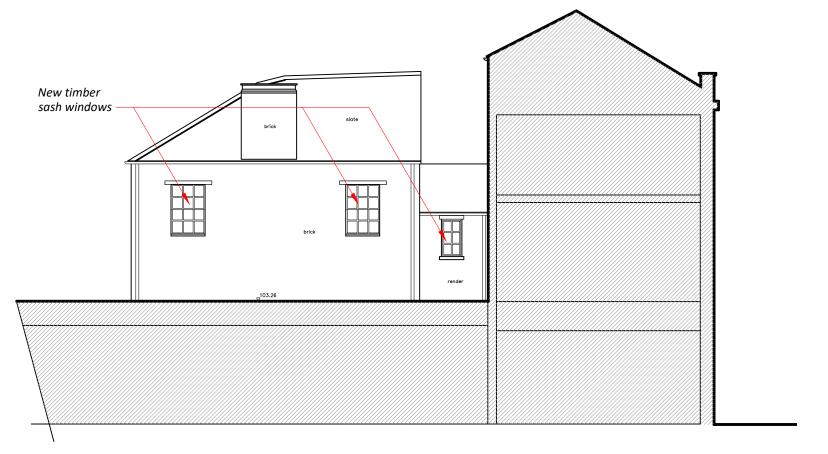

03 EXISTING NORTH-EAST ELEVATION 1:100

.\_\_\_\_(99.00m A.D.)

PROPOSED NORTH-EAST ELEVATION
1:100

OXFORDSHIRE 44 Horton View Banbury Oxfordshire OX16 9HP T. 01295 709247 M. 07786 918682 YORKSHIRE 3 New Street York Yorkshire YO1 8RA T. 01904 848868 M. 07706 801879