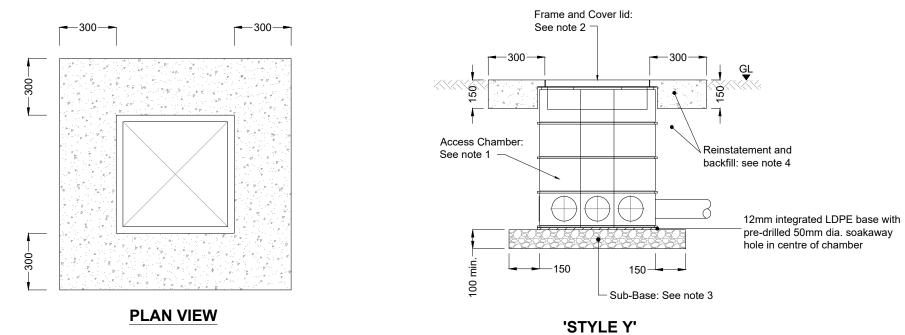

| outer edge.<br>5. Refer to Drawing No. TSCADSTD-ATK-HTS-CHAMBER-DR-D-0003 for Access Chamber Details. | SAFETY, HEALTH AND ENVIRONMENTAL<br>INFORMATION                                                                                                   |           |                                           |                               |                                     |                                                                 |                                                                              | Project TBA<br>TRAFFIC SIGNAL CAD STANDARDS |                           |                            |                                            |  |
|-------------------------------------------------------------------------------------------------------|---------------------------------------------------------------------------------------------------------------------------------------------------|-----------|-------------------------------------------|-------------------------------|-------------------------------------|-----------------------------------------------------------------|------------------------------------------------------------------------------|---------------------------------------------|---------------------------|----------------------------|--------------------------------------------|--|
|                                                                                                       | addition to the hazards/risks normally associated with the types of work detailed on this drawing, note the following:                            |           |                                           |                               | <b>ATKINS</b>                       | Drawing Title<br>STANDARD DETAIL<br>ACCESS CHAMBER INSTALLATION |                                                                              |                                             |                           |                            |                                            |  |
|                                                                                                       |                                                                                                                                                   |           |                                           |                               | Copyright (C) Atkins Limited (2016) | KT18 5BW<br>Tel: +44 (0)1372 726140<br>Fax: +44 (0)1372 740055  | DETAIL IN UNMADE GROUND<br>(LIGHT DUTY)<br>Scale Designed Drawn Checked Auth |                                             |                           |                            | Authorised                                 |  |
|                                                                                                       | NONE<br>DECOMMISSIONING/DEMOLITION                                                                                                                |           |                                           |                               | Client                              | www.atkinsglobal.com                                            | 1:20<br>Original Size<br>A3<br>Drawing Number                                | Date<br>22/06/16                            | JH<br>Date Da<br>22/06/16 | MY<br>22/06/16             | BP<br>Date<br>22/06/16<br>Project Ref. No. |  |
|                                                                                                       | NONE<br>It is assumed that all works will be carried out by a competent contractor<br>working, where appropriate, to an approved method statement | P1<br>Rev | 22.06.16 FOR INFORMATION Date Description | BP/JH MY BP<br>By Chk'd App'o | ΛΤΚ                                 | TSCADS                                                          | oject I Originator Volume - TSCADS - TSCADS - ATK - HTS - Revision           |                                             |                           | TSCADSTD<br>Revision<br>P1 |                                            |  |