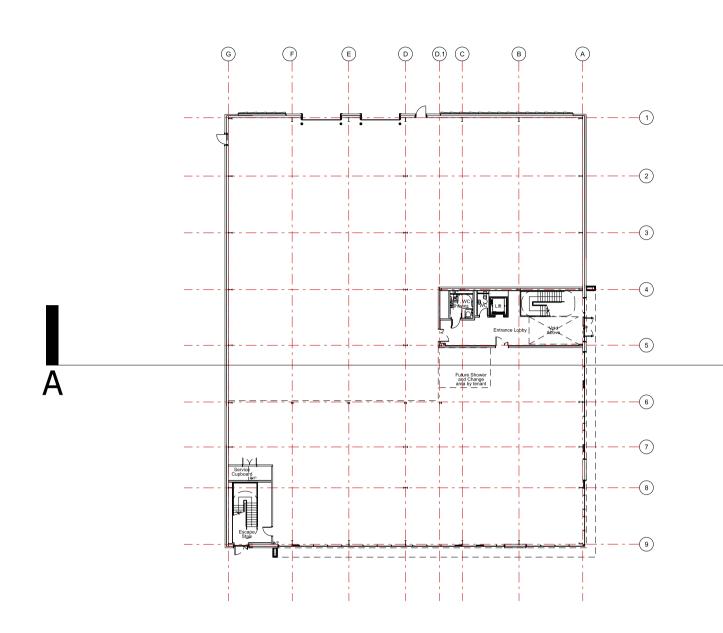

I.

I

01 UNIT 14 010 Section AA

-



02 UNIT 14 010 Ground Floor Plan

I

I.

Α

## NOTES

Reproduced from the Ordnance Survey map with the permission of the Controller of Her Majesty's Stationery Office, © Crown Copyright.

C A Cornish & Associates Ltd Licence no LIG0908.

Subject to Statutory Approvals.

| Rev                                | Description | Chk Date                                                     |            |
|------------------------------------|-------------|--------------------------------------------------------------|------------|
|                                    |             | 27 Greville Street<br>London EC1N 8SU                        | hitects    |
|                                    |             | tel +44(0)20 7400 2120                                       | chit       |
|