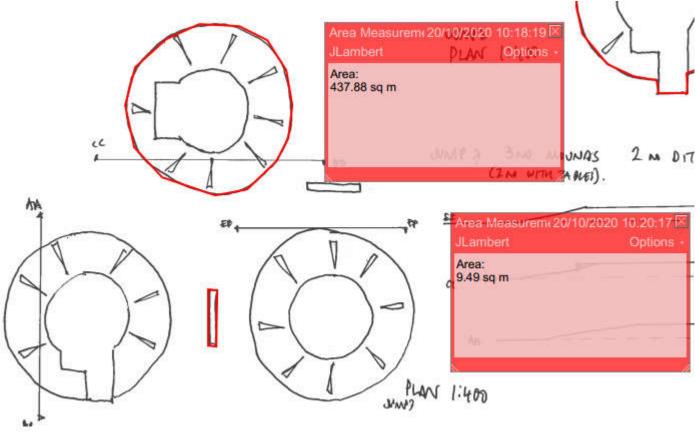

## **Joshua Lambert**

To: Subject: Joshua Lambert Swatcliffe Areas -

Area (m<sup>2</sup>) of Proposed Engineering Works

1,333m<sup>2</sup> (438m<sup>2</sup> x 3 + 9.5m<sup>2</sup> x2)

Total - 2,391.8

Kind regards,