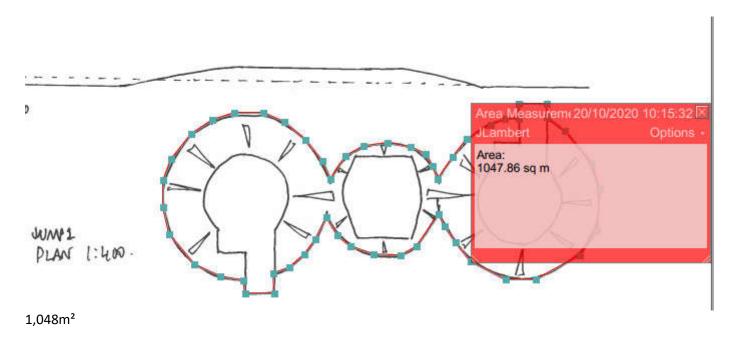

## **Joshua Lambert**

To: Subject: Joshua Lambert Swatcliffe Areas -

Area (m<sup>2</sup>) of Proposed Engineering Works

1,333m<sup>2</sup> (438m<sup>2</sup> x 3 + 9.5m<sup>2</sup> x2)

Total - 2,391.8

Kind regards,