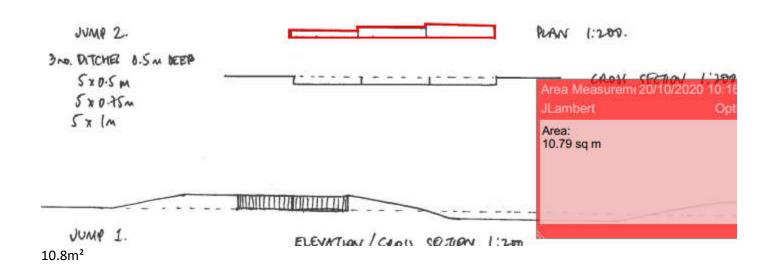

## **Joshua Lambert**

To: Subject: Joshua Lambert Swatcliffe Areas -

Area (m<sup>2</sup>) of Proposed Engineering Works

1,333m<sup>2</sup> (438m<sup>2</sup> x 3 + 9.5m<sup>2</sup> x2)

Total - 2,391.8

Kind regards,