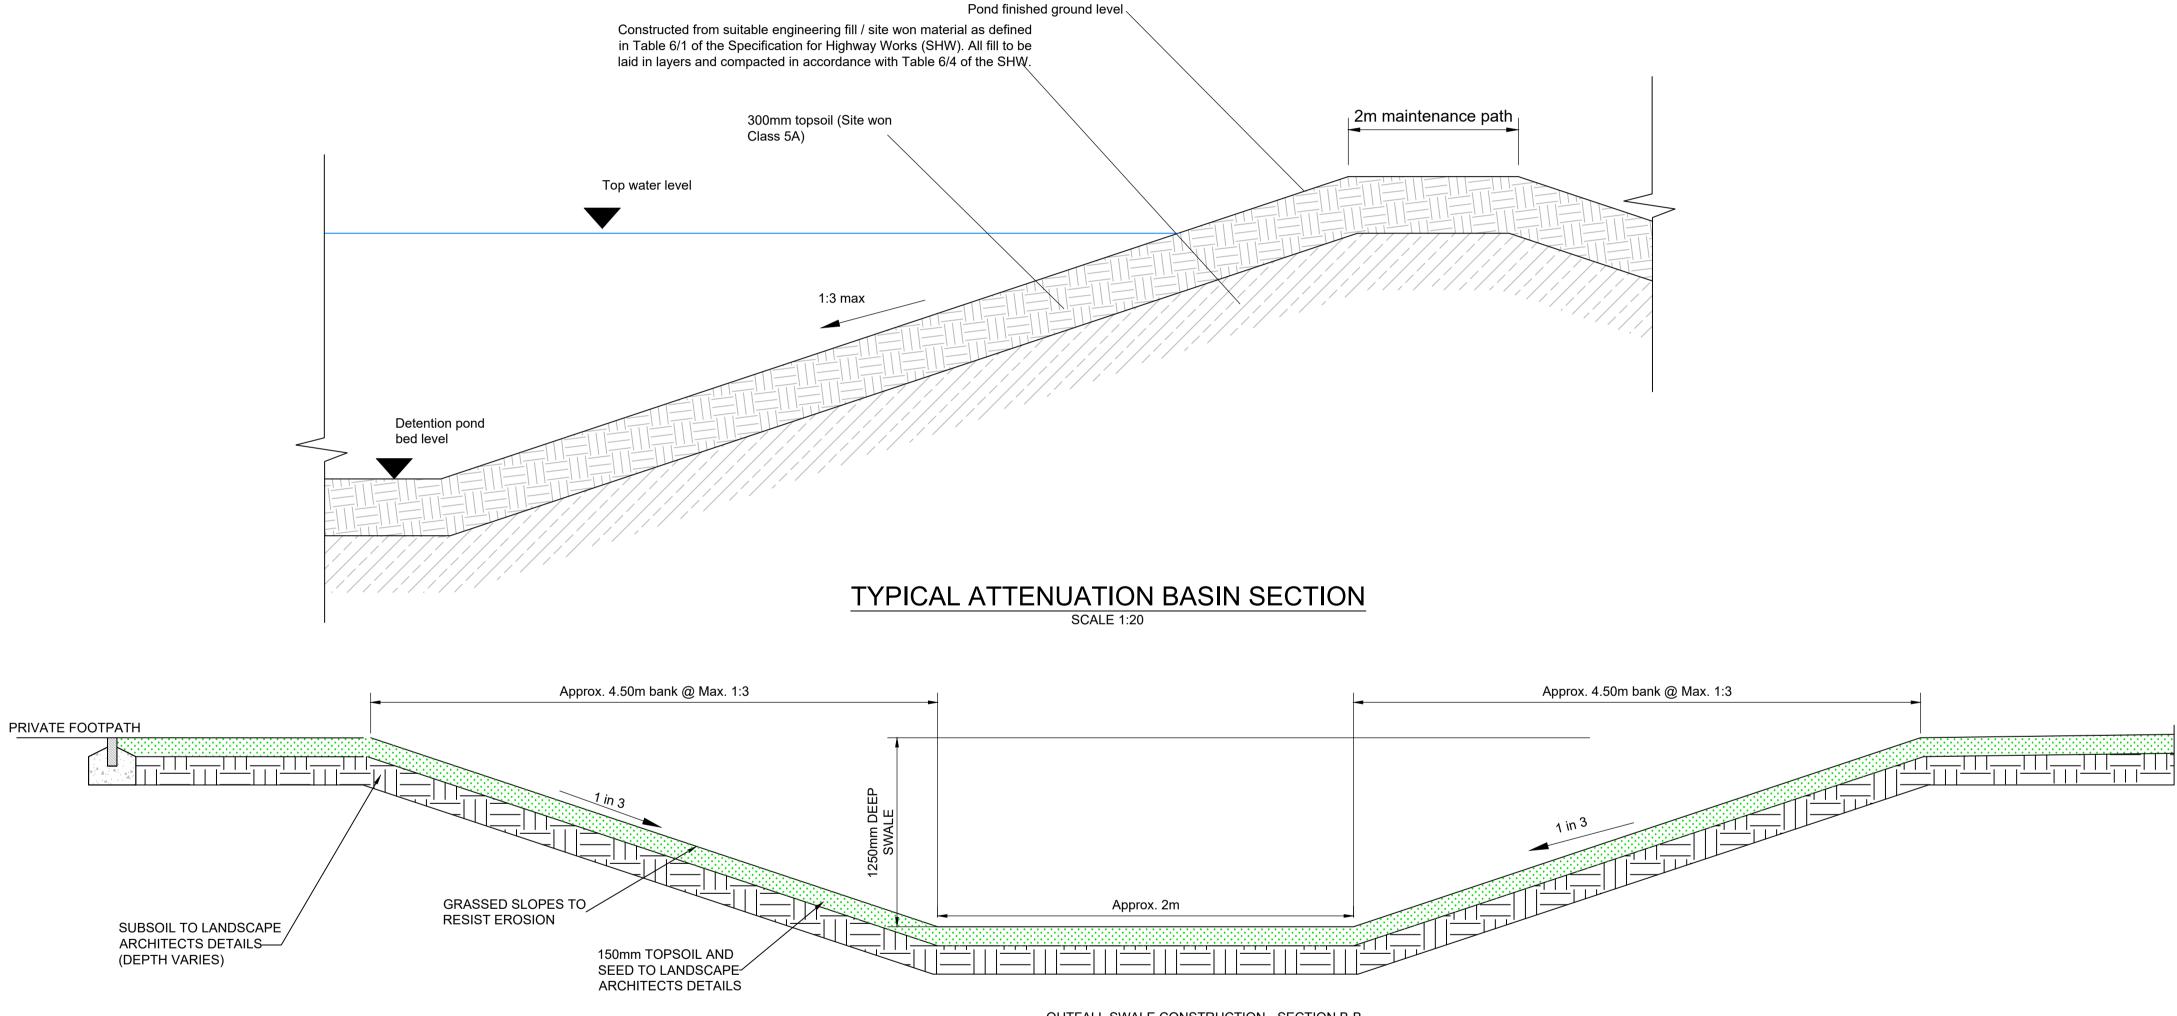

OUTFALL SWALE CONSTRUCTION - SECTION B-B SCALE 1:20

| KEY PLA                          | AN                    |                 |                |                                |     |                                                                                        |                                              |
|----------------------------------|-----------------------|-----------------|----------------|--------------------------------|-----|----------------------------------------------------------------------------------------|----------------------------------------------|
|                                  |                       |                 | 1              |                                | S   | ectio                                                                                  | ns                                           |
|                                  |                       |                 |                |                                |     | Rank 1 - Scale<br>Rank 1 - Scale<br>Rank 1 - Scale<br>Rank 1 - Scale<br>Rank 1 - Scale | 200<br>Barate - Scale 1200                   |
|                                  |                       | Sasin 1         |                |                                |     |                                                                                        | 200                                          |
|                                  | Primary Swale         |                 |                |                                |     | ~                                                                                      | _ (*                                         |
|                                  |                       | Lun             | Basin 2        | Ì                              | 70  |                                                                                        | 7.                                           |
|                                  |                       | Primary         | Swale          |                                | T   |                                                                                        |                                              |
|                                  |                       | The st          |                |                                | ľ   |                                                                                        | Basin 3                                      |
|                                  |                       |                 | * Second       | ary Swale                      |     | Outfall                                                                                | Swale                                        |
|                                  |                       | Bignell Belt    |                |                                |     |                                                                                        |                                              |
|                                  |                       |                 |                |                                |     |                                                                                        | <u>,                                    </u> |
|                                  |                       |                 |                |                                |     |                                                                                        |                                              |
|                                  |                       |                 |                |                                |     |                                                                                        |                                              |
|                                  |                       |                 |                |                                |     |                                                                                        |                                              |
|                                  |                       |                 |                |                                |     |                                                                                        |                                              |
|                                  |                       |                 |                |                                |     |                                                                                        |                                              |
|                                  |                       |                 |                |                                |     |                                                                                        |                                              |
|                                  |                       |                 |                |                                |     |                                                                                        |                                              |
|                                  |                       |                 |                |                                |     |                                                                                        |                                              |
|                                  |                       |                 |                |                                |     |                                                                                        |                                              |
|                                  |                       |                 |                |                                |     |                                                                                        |                                              |
|                                  |                       |                 |                |                                |     |                                                                                        |                                              |
| REVISIONS                        |                       |                 |                |                                |     |                                                                                        |                                              |
|                                  |                       |                 |                |                                |     |                                                                                        |                                              |
|                                  |                       |                 |                |                                |     |                                                                                        |                                              |
|                                  |                       |                 |                |                                |     |                                                                                        |                                              |
|                                  |                       |                 |                |                                |     |                                                                                        |                                              |
|                                  |                       |                 |                |                                |     |                                                                                        |                                              |
|                                  |                       |                 |                |                                |     |                                                                                        |                                              |
|                                  |                       |                 |                |                                |     |                                                                                        |                                              |
|                                  |                       |                 |                |                                |     |                                                                                        |                                              |
|                                  |                       |                 |                |                                |     |                                                                                        |                                              |
|                                  |                       |                 |                |                                |     |                                                                                        |                                              |
|                                  |                       |                 |                |                                |     |                                                                                        |                                              |
|                                  |                       |                 |                |                                |     |                                                                                        |                                              |
|                                  |                       |                 |                |                                |     |                                                                                        |                                              |
| PO1 31/05/2                      | 3 First Issue.        |                 |                |                                | JL  | ΒT                                                                                     | ΒT                                           |
| Rev Date                         |                       | Descript        | tion           |                                | Ву  | Ckd                                                                                    | Арр                                          |
|                                  |                       |                 | OVER           | COURT BARNS<br>LANE<br>NDSBURY | 5   |                                                                                        |                                              |
| Hv                               | dro                   | ck <sup>–</sup> | BRISTO<br>BS32 | CL                             | 22  |                                                                                        |                                              |
| CLIENT                           |                       |                 | e: bris        | tol@hydrock.                   | com |                                                                                        |                                              |
| CALA H                           | OMES                  |                 |                |                                |     |                                                                                        |                                              |
|                                  |                       |                 |                |                                |     |                                                                                        |                                              |
| PROJECT                          | / \/     ^ <u>~</u> ⊑ |                 | TER            |                                |     |                                                                                        |                                              |
| 1 111VILE )<br>                  | ( VILLAGE             | , dices         | I LI\          |                                |     |                                                                                        |                                              |
|                                  |                       |                 |                |                                |     |                                                                                        |                                              |
|                                  | & SWALE               | SECTIO          | NS             |                                |     |                                                                                        |                                              |
| SHEET                            | 2                     |                 |                |                                |     |                                                                                        |                                              |
|                                  |                       |                 |                |                                |     |                                                                                        |                                              |
|                                  |                       |                 |                |                                |     |                                                                                        |                                              |
|                                  |                       |                 |                |                                |     |                                                                                        |                                              |
| HYDROCK PRO                      |                       |                 | scale @ A1     | L                              |     |                                                                                        |                                              |
| C-2714<br>STATUS DESCR           | 1-C                   |                 |                |                                |     | STATUS                                                                                 |                                              |
| C-2714<br>status descr<br>INFORN | 1-C                   | GINATOR-ZON     | NTS            |                                | R)  | status<br>S2<br>revisio                                                                |                                              |