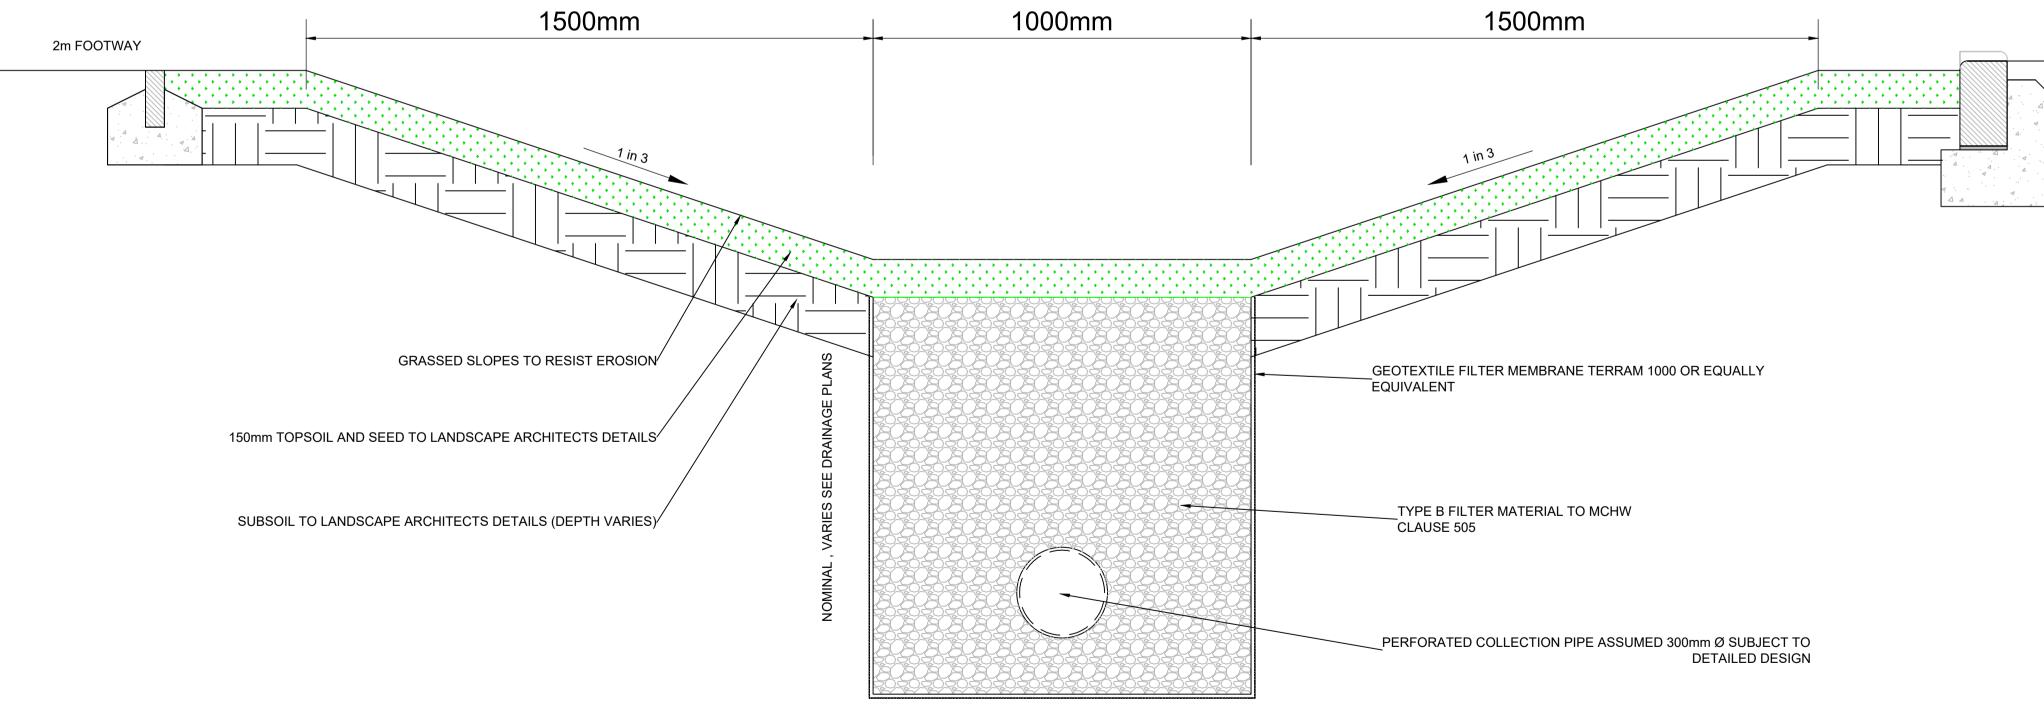

## TYPICAL UNDERDRAINED PRIMARY SWALE CONSTRUCTION

SCALE 1:10

|             |                                  |                                                              | NOTING THE REPORT |
|-------------|----------------------------------|--------------------------------------------------------------|-------------------|
|             | KEY PLAN                         |                                                              |                   |
|             | NOT TO JOAD                      |                                                              | Sections          |
|             |                                  |                                                              | Sections          |
|             |                                  |                                                              |                   |
|             |                                  |                                                              |                   |
|             | E Sector Basin                   |                                                              |                   |
|             | SPrimary Swale                   |                                                              |                   |
|             |                                  | Basin 2                                                      |                   |
|             | THE REAL PROPERTY                | Primary Swale                                                |                   |
|             |                                  |                                                              |                   |
| GEWAY       |                                  |                                                              | Basin 3           |
|             |                                  | Secondary Swale                                              |                   |
| 1 in 40     |                                  |                                                              | Outfall Swale     |
|             |                                  | Bignal Beit                                                  |                   |
|             |                                  |                                                              |                   |
|             |                                  |                                                              |                   |
|             |                                  |                                                              |                   |
|             |                                  |                                                              |                   |
|             |                                  |                                                              |                   |
|             |                                  |                                                              |                   |
|             |                                  |                                                              |                   |
|             |                                  |                                                              |                   |
| $\geq$      |                                  |                                                              |                   |
|             |                                  |                                                              |                   |
|             |                                  |                                                              |                   |
|             |                                  |                                                              |                   |
|             |                                  |                                                              |                   |
|             |                                  |                                                              |                   |
|             |                                  |                                                              |                   |
|             |                                  |                                                              |                   |
|             | REVISIONS                        |                                                              |                   |
|             | REVISIONS                        |                                                              |                   |
|             |                                  |                                                              |                   |
|             |                                  |                                                              |                   |
|             |                                  |                                                              |                   |
|             |                                  |                                                              |                   |
|             |                                  |                                                              |                   |
|             |                                  |                                                              |                   |
|             |                                  |                                                              |                   |
| CARRIAGEWAY |                                  |                                                              |                   |
|             |                                  |                                                              |                   |
|             |                                  |                                                              |                   |
|             |                                  |                                                              |                   |
|             |                                  |                                                              |                   |
|             |                                  |                                                              |                   |
|             |                                  |                                                              |                   |
|             |                                  |                                                              |                   |
|             |                                  |                                                              |                   |
|             |                                  |                                                              |                   |
|             | P01 <b>31/05/23</b> First Issue. | J                                                            | IL BT BT          |
|             |                                  |                                                              |                   |
|             | Rev Date                         |                                                              | 3y Ckd App        |
|             |                                  | OVER COURT BARNS<br>OVER LANE                                |                   |
|             | Hydroc                           | ALMONDSBURY<br>BRISTOL                                       |                   |
|             | Hydroc                           | BS32 4DF<br>t: +44 (0) 1454 619533<br>e: bristol@hydrock.com | 1                 |
|             | CLIENT                           |                                                              | 1                 |
|             | CALA HOMES                       |                                                              |                   |
|             |                                  |                                                              |                   |
|             |                                  |                                                              |                   |
|             | HIMLEY VILLAGE, B                | BICESTER                                                     |                   |
|             |                                  |                                                              |                   |
|             |                                  |                                                              |                   |
|             | TITLE                            |                                                              |                   |
|             | BASIN & SWALE SE                 | CTIONS                                                       |                   |
|             | SHEET 1                          |                                                              |                   |
|             |                                  |                                                              |                   |
|             |                                  |                                                              |                   |
|             |                                  |                                                              |                   |
|             | HYDROCK PROJECT NO. $C_271/11$   | SCALE @ A1                                                   |                   |
|             | C-27141-C<br>STATUS DESCRIPTION  | NTS                                                          | STATUS            |
|             | INFORMATION                      |                                                              | S2                |
|             | DRAWING NO. (PROJECT CODE-ORGIN  | ATOR-ZONE-LEVEL-TYPE-ROLE-NUMBER)                            | REVISION          |
|             | 27141-HYD-XX-XX-                 | DR-C-2150                                                    | P01               |