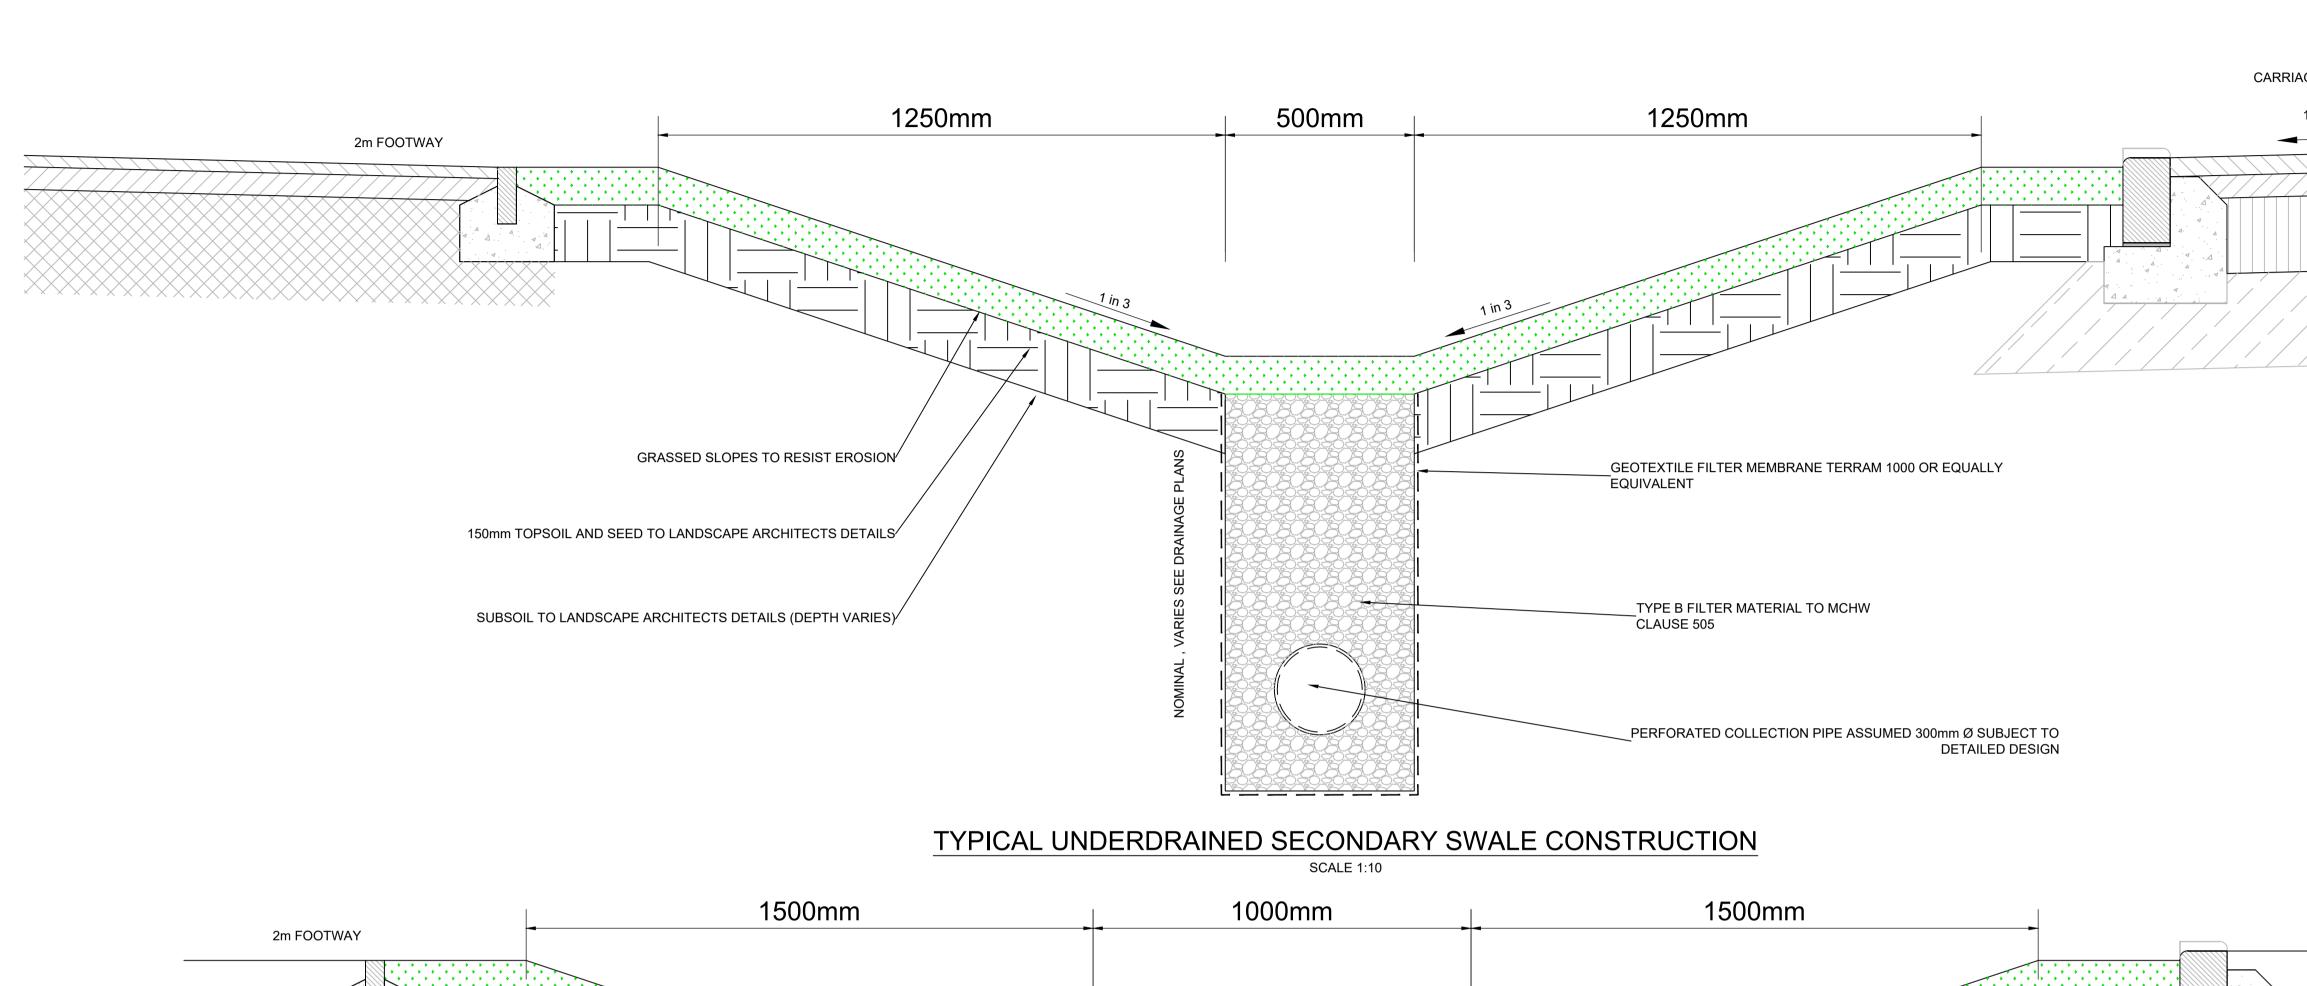

## TYPICAL UNDERDRAINED PRIMARY SWALE CONSTRUCTION

SCALE 1:10

|             |                                  |                                                              | NOTING THE REPORT |
|-------------|----------------------------------|--------------------------------------------------------------|-------------------|
|             | KEY PLAN                         |                                                              |                   |
|             | NOT TO JOAD                      |                                                              | Sections          |
|             |                                  |                                                              | Sections          |
|             |                                  |                                                              |                   |
|             |                                  |                                                              |                   |
|             | E Sector Basin                   |                                                              |                   |
|             | SPrimary Swale                   |                                                              |                   |
|             |                                  | Basin 2                                                      |                   |
|             | THE REAL PROPERTY                | Primary Swale                                                |                   |
|             |                                  |                                                              |                   |
| GEWAY       |                                  |                                                              | Basin 3           |
|             |                                  | Secondary Swale                                              |                   |
| 1 in 40     |                                  |                                                              | Outfall Swale     |
|             |                                  | Bignal Beit                                                  |                   |
|             |                                  |                                                              |                   |
|             |                                  |                                                              |                   |
|             |                                  |                                                              |                   |
|             |                                  |                                                              |                   |
|             |                                  |                                                              |                   |
|             |                                  |                                                              |                   |
|             |                                  |                                                              |                   |
|             |                                  |                                                              |                   |
| $\geq$      |                                  |                                                              |                   |
|             |                                  |                                                              |                   |
|             |                                  |                                                              |                   |
|             |                                  |                                                              |                   |
|             |                                  |                                                              |                   |
|             |                                  |                                                              |                   |
|             |                                  |                                                              |                   |
|             |                                  |                                                              |                   |
|             | REVISIONS                        |                                                              |                   |
|             | REVISIONS                        |                                                              |                   |
|             |                                  |                                                              |                   |
|             |                                  |                                                              |                   |
|             |                                  |                                                              |                   |
|             |                                  |                                                              |                   |
|             |                                  |                                                              |                   |
|             |                                  |                                                              |                   |
|             |                                  |                                                              |                   |
| CARRIAGEWAY |                                  |                                                              |                   |
|             |                                  |                                                              |                   |
|             |                                  |                                                              |                   |
|             |                                  |                                                              |                   |
|             |                                  |                                                              |                   |
|             |                                  |                                                              |                   |
|             |                                  |                                                              |                   |
|             |                                  |                                                              |                   |
|             |                                  |                                                              |                   |
|             |                                  |                                                              |                   |
|             | P01 <b>31/05/23</b> First Issue. | J                                                            | IL BT BT          |
|             |                                  |                                                              |                   |
|             | Rev Date                         |                                                              | 3y Ckd App        |
|             |                                  | OVER COURT BARNS<br>OVER LANE                                |                   |
|             | Hydroc                           | ALMONDSBURY<br>BRISTOL                                       |                   |
|             | Hydroc                           | BS32 4DF<br>t: +44 (0) 1454 619533<br>e: bristol@hydrock.com | 1                 |
|             | CLIENT                           |                                                              | 1                 |
|             | CALA HOMES                       |                                                              |                   |
|             |                                  |                                                              |                   |
|             |                                  |                                                              |                   |
|             | HIMLEY VILLAGE, B                | BICESTER                                                     |                   |
|             |                                  |                                                              |                   |
|             |                                  |                                                              |                   |
|             | TITLE                            |                                                              |                   |
|             | BASIN & SWALE SE                 | CTIONS                                                       |                   |
|             | SHEET 1                          |                                                              |                   |
|             |                                  |                                                              |                   |
|             |                                  |                                                              |                   |
|             |                                  |                                                              |                   |
|             | HYDROCK PROJECT NO. $C_271/11$   | SCALE @ A1                                                   |                   |
|             | C-27141-C<br>STATUS DESCRIPTION  | NTS                                                          | STATUS            |
|             | INFORMATION                      |                                                              | S2                |
|             | DRAWING NO. (PROJECT CODE-ORGIN  | ATOR-ZONE-LEVEL-TYPE-ROLE-NUMBER)                            | REVISION          |
|             | 27141-HYD-XX-XX-                 | DR-C-2150                                                    | P01               |