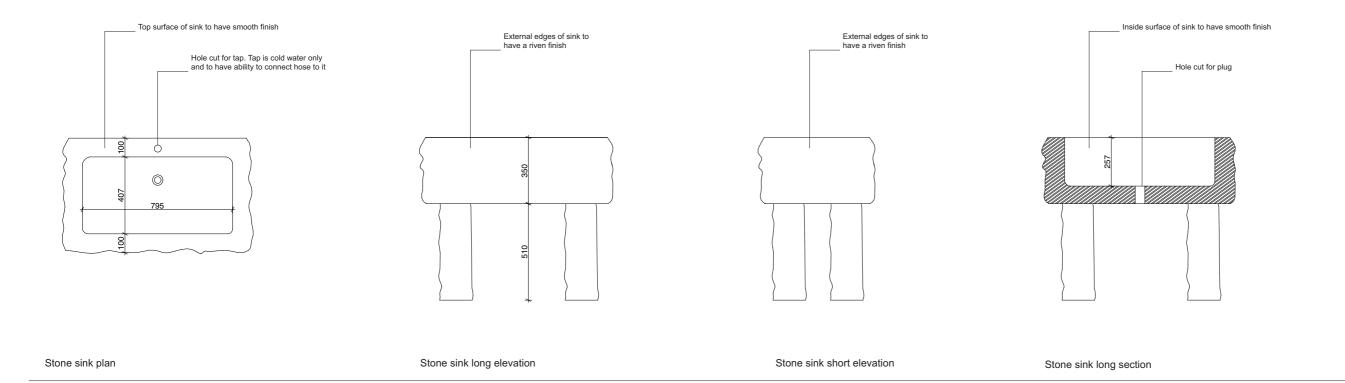

## Stone Furniture - Contractor Design Portion

- Type: Stone Furniture
- Product: 'Grange Hill Grey' building stone from Cotswold Natural Stone https://cotswoldnaturalstone.co.uk/building-stone Pieces to be selected from quarry for sign off by Architect prior to construction
- Finish: Smooth level top surface finish with riven edges
- Fixings: To be delivered by nominated sub contractor
- Nominated Contractor: Stone Furniture to be made by nominated subcontractor David Norris of Love Dry Stone https://www.lovedrystone.co.uk/ 07970 142 716 sales@lovedrystone.co.uk
- Contractor to provide shop drawings for sign off by Architect before construction
- Samples: Samples of stone furniture and stone pieces to be developed with architect for sign off before construction. Refer to Architectural Specification for information on sample sizes

Drawing

Stone Sink

Project

Begbroke Weed Garden

Client Mace Drawing No

OUD BBSP-ASSE-XX-XX-DR-A-725002

 Date
 Drawing No

 31/03/2022
 1259\_04\_161