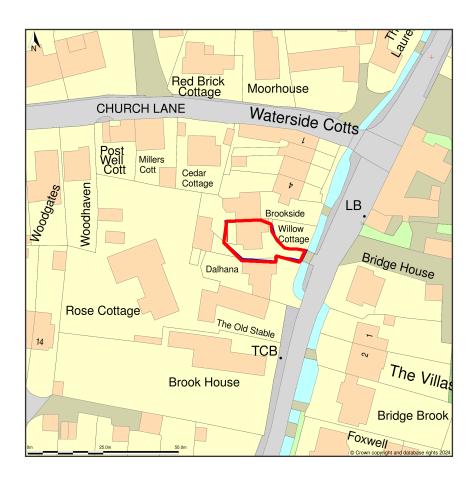

## Willow Cottage, Main Street, Wendlebury, Oxfordshire, OX25 2PW

Location Plan shows area bounded by: 456021.69, 219568.84 456163.11, 219710.26 (at a scale of 1:1250), OSGridRef: SP56091963. The representation of a road, track or path is no evidence of a right of way. The representation of features as lines is no evidence of a property boundary.

Produced on 18th Mar 2024 from the Ordnance Survey National Geographic Database and incorporating surveyed revision available at this date. Reproduction in whole or part is prohibited without the prior permission of Ordnance Survey. © Crown copyright 2024. Supplied by www.buyaplan.co.uk a licensed Ordnance Survey partner (100053143). Unique plan reference: #00887038-0BFD9E.