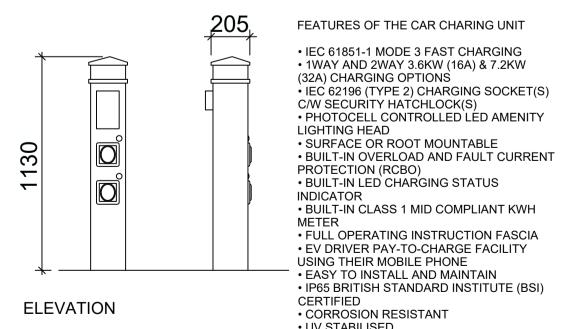

STANDARD POD COLOUR GREEN INTERNAL CHASSIS, HEAVY DUTY, HOT DIPPED GALVANISED STEEL

**ELECTRIC VEHICLE CHARGING POINT** 

SCALE FOR PLANNING PURPOSES ONLY. Architects are to be notified of any discrepancies. Contractors must check all dimensions on site. This drawing is subject to copyright laws and is for use on this project only This drawing is to be used solely for the information as titled only. For other information refer to the latest revision of any cross referenced drawings. To be read in conjunction with relevant design standards/protocols.