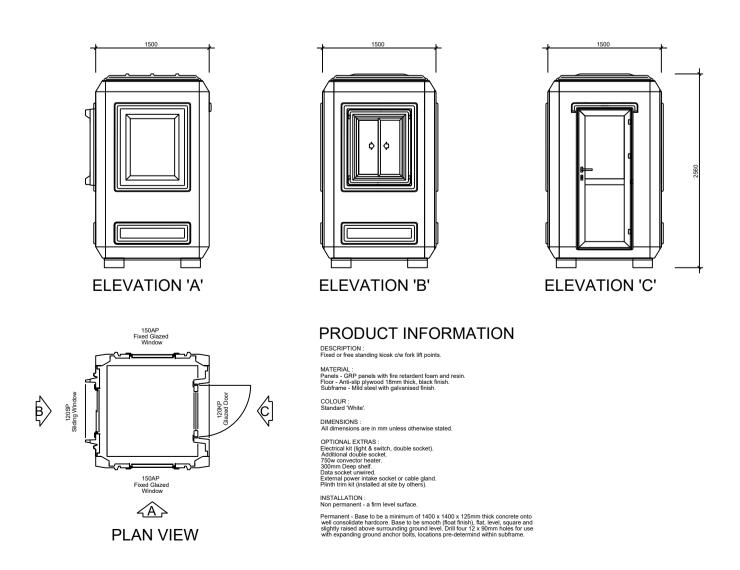

STANDARD POD COLOUR GREEN INTERNAL CHASSIS, HEAVY DUTY, HOT DIPPED GALVANISED STEEL

**ELECTRIC VEHICLE CHARGING POINT** 

SCALE FOR PLANNING PURPOSES ONLY. Architects are to be notified of any discrepancies. Contractors must check all dimensions on site. This drawing is subject to copyright laws and is for use on this project only This drawing is to be used solely for the information as titled only. For other information refer to the latest revision of any cross referenced drawings. To be read in conjunction with relevant design standards/protocols.