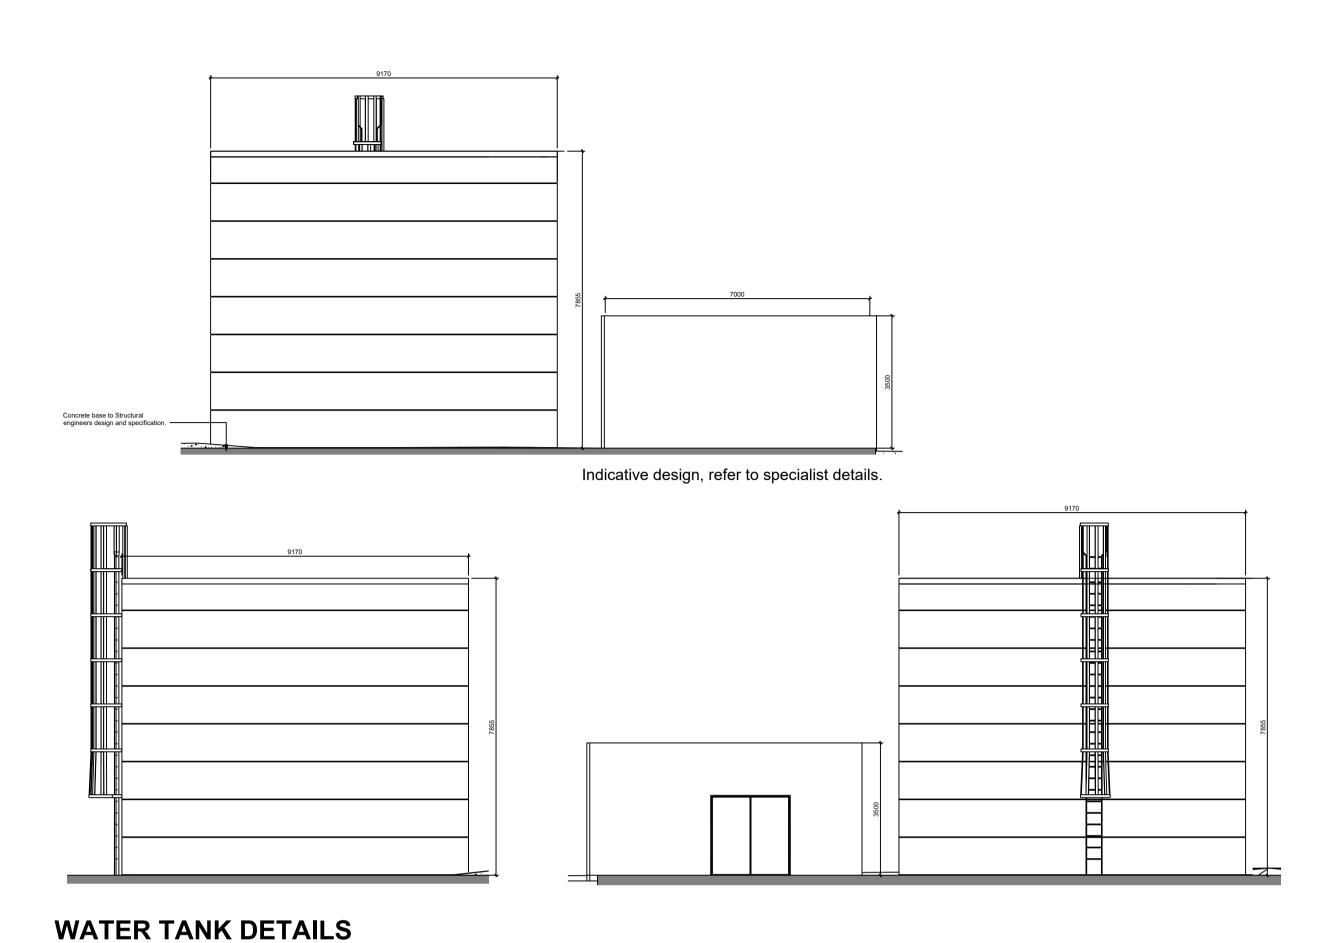

## For information only. Refer to specialist design for details.

1:100

**CORNER PROTECTION DETAILS AND LIGHTING DESIGN** 1:50

STANDARD BODY COLOUR BLACK

PEDESTAL MATERIAL, HIGH IMPACT RESISTANT FOAMEX OUTER SHELL.