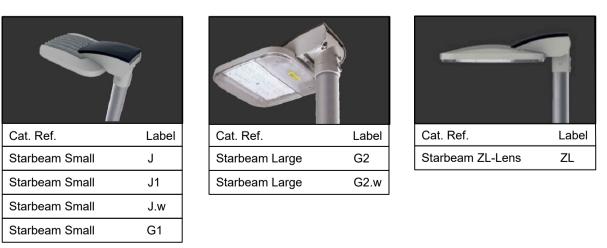

## TRANSFORMER DETAILS 1:50

**GUARD HUT DETAILS** 1:50

MCCUE COLUMN GUARD, OR SIMILAR APPROVED. MATERIALS: HIGH VISIBILITY HDPE SHELL WITH 2 ADJUSTABLE NYLON HEIGHT: 1100 MM DEPTH AND LENGTH 450 TO 550 MM THICKNESS: 125 MM

CAN BE PROVIDED WITH EXTENSION ELEMENTS AT LENGTH OF 200 MM, PER SECTION.