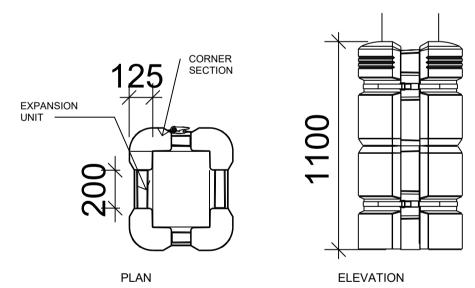

## TRANSFORMER DETAILS 1:50

**GUARD HUT DETAILS** 1:50

MCCUE COLUMN GUARD, OR SIMILAR APPROVED. MATERIALS: HIGH VISIBILITY HDPE SHELL WITH 2 ADJUSTABLE NYLON HEIGHT: 1100 MM DEPTH AND LENGTH 450 TO 550 MM THICKNESS: 125 MM

CAN BE PROVIDED WITH EXTENSION ELEMENTS AT LENGTH OF 200 MM, PER SECTION.

1 CARDALE PARK, BECKWITH HEAD ROAD, HARROGATE HG3 1RZ www.ssa-architects.co.uk T: 01423 856999

**BOLLARD DETAILS** 

1:50