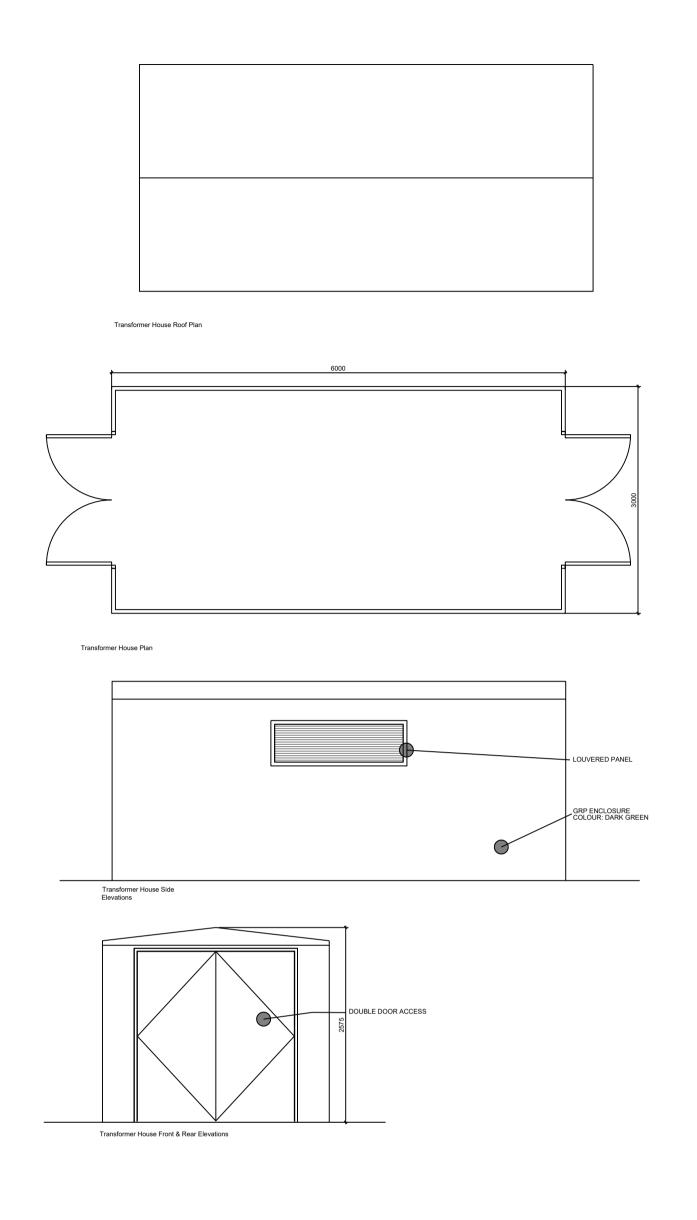

## TRANSFORMER DETAILS 1:50

**GUARD HUT DETAILS** 1:50

MCCUE COLUMN GUARD, OR SIMILAR APPROVED. MATERIALS: HIGH VISIBILITY HDPE SHELL WITH 2 ADJUSTABLE NYLON HEIGHT: 1100 MM DEPTH AND LENGTH 450 TO 550 MM THICKNESS: 125 MM