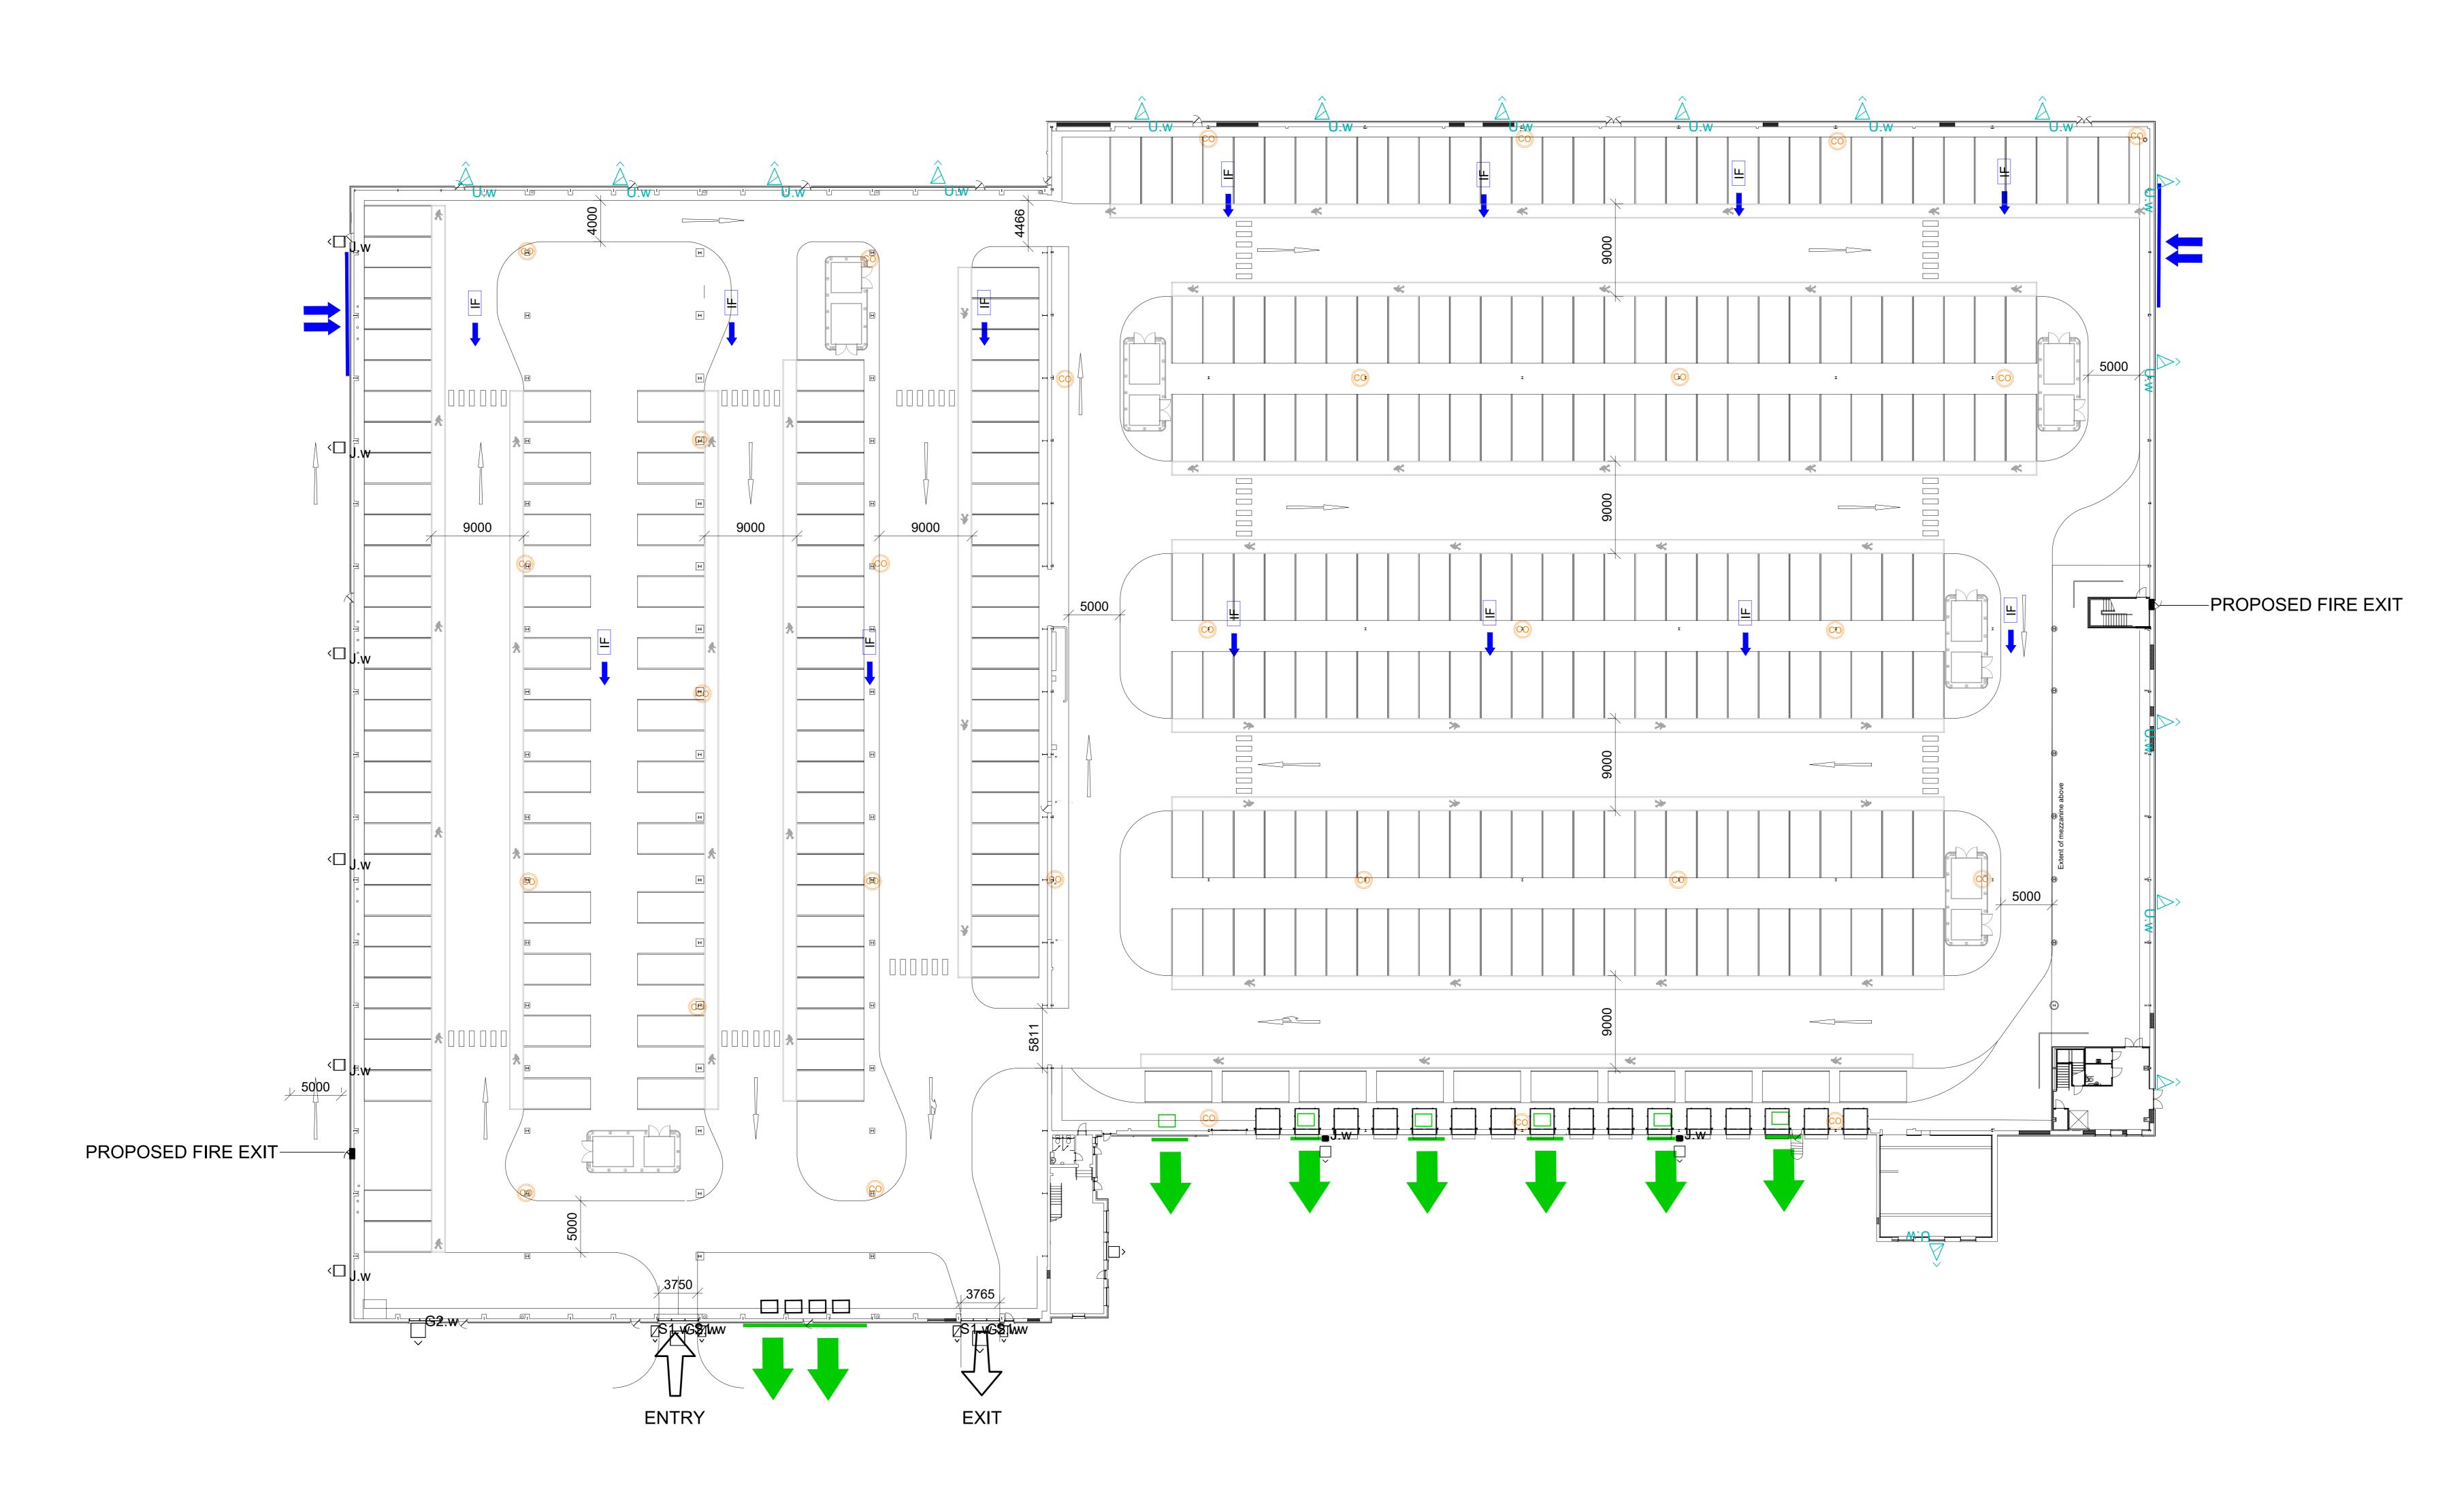

KEY

Centrifugal variable speed induction fans for high temperature, normal & smoke extraction ventilation, rated at 300°C for 2 hours (F300 Certified) mounted at approx. 5-6m AFFL to underside.

Louvre for smoke ventilation system for make-up air. 12000 X 2000mm Louvres

CO Sensors mounted at 1.8m AFFL linked to vehicle exhaust & smoke ventilation system

To be read in conjunction with specialist drawings.

5m SCALE 1:250

www.ssa-architects.co.uk

T: 01423 856999