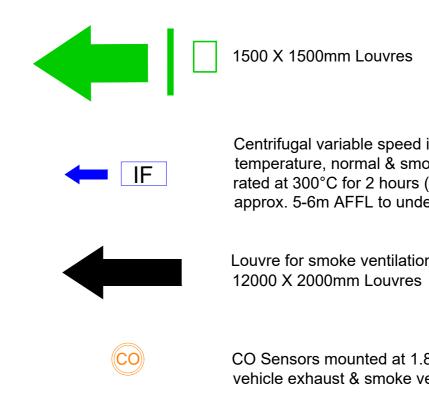

KEY

Centrifugal variable speed induction fans for high temperature, normal & smoke extraction ventilation, rated at 300°C for 2 hours (F300 Certified) mounted at approx. 5-6m AFFL to underside.

Louvre for smoke ventilation system for make-up air. 12000 X 2000mm Louvres

CO Sensors mounted at 1.8m AFFL linked to vehicle exhaust & smoke ventilation system

To be read in conjunction with specialist drawings.

5m SCALE 1:250

www.ssa-architects.co.uk

T: 01423 856999