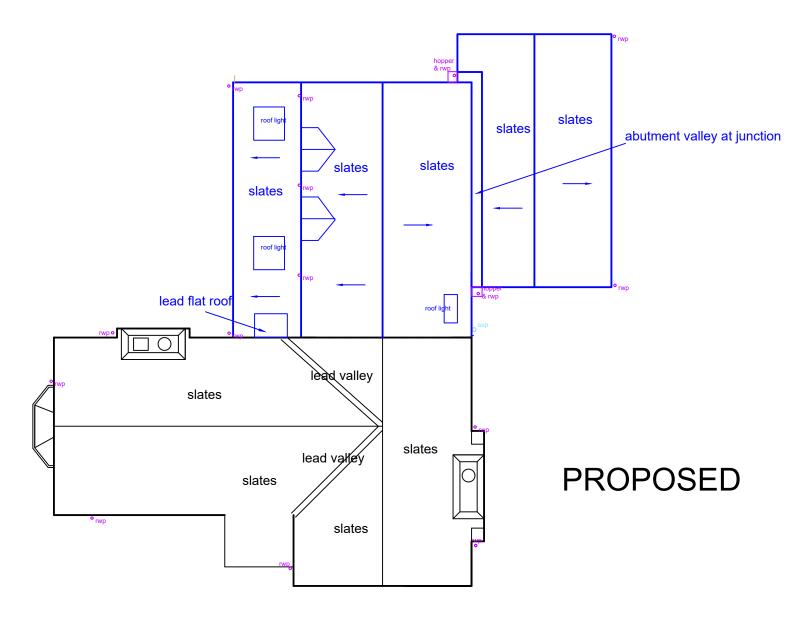

**EXISTING** 

Drawing
Roof Plans
Existing & Proposed

Drawing No: 02/2023/02

Heyford Lodge Park Farm

Middleton Stoney

J H Norman & Sons

| Drawing No. 02/2023/02

Drawn by MCH