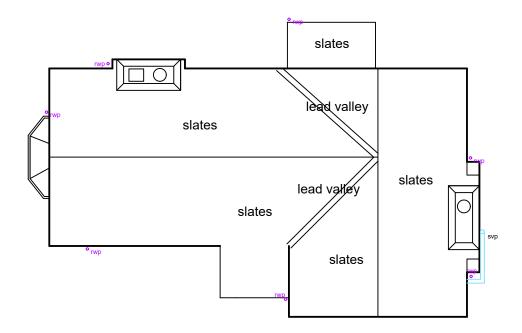

**EXISTING** 

Drawing
Roof Plans
Existing & Proposed

Drawing No: 02/2023/02

Heyford Lodge Park Farm

Middleton Stoney

J H Norman & Sons

| Drawing No. 02/2023/02

Drawn by MCH