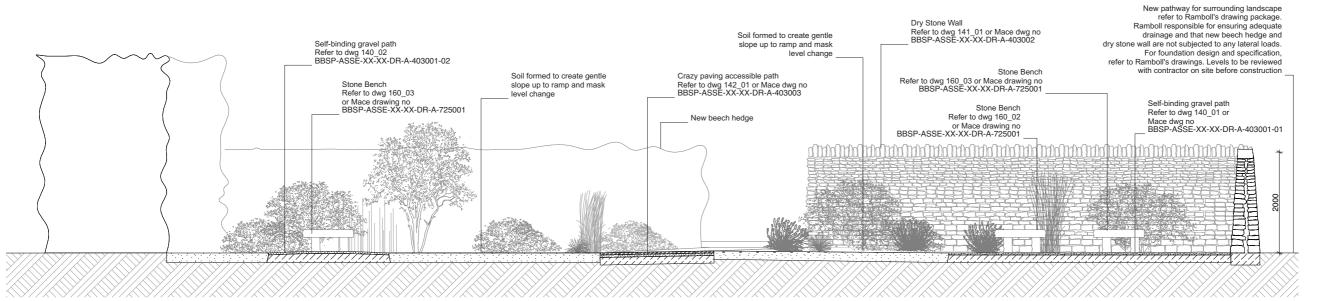

to the designer as soon as possible

RevID | Change Name

31/03/22

Proposed Section CC 1:75

Proposed Section DD 1:75

Drawing

Proposed Section CC + DD

Project

Begbroke Weed Garden

Mace Drawing No

OUD BBSP-ASSE-XX-XX-DR-A-403003

Drawing No Date

31/03/2022 1259\_04\_142

Drawn by 1:75, 1:20, 1:1000 @ A3

Sugarhouse Studios, 19 Collett Road, SE16 4DJ +44 (0)2072370000