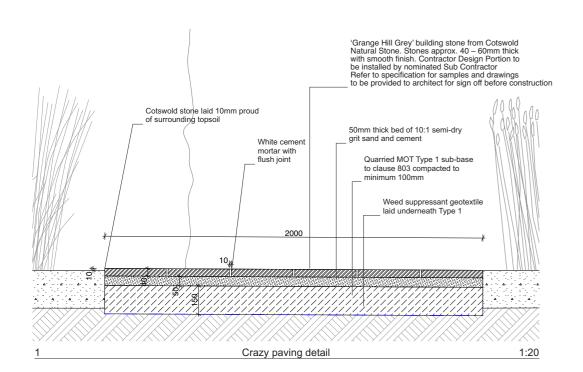

1. All dimensions and levels to be checked on site before commencing work.

2. This drawing to be read in conjunction with all

3. Do not scale from this drawing, use figured dimensions only.

4. Report any errors, contradictions or omissions

to the designer as soon as possible

RevID | Change Name

31/03/22

Proposed Section CC 1:75

Proposed Section DD 1:75

Drawing

Proposed Section CC + DD

Project

Begbroke Weed Garden

Mace Drawing No

OUD BBSP-ASSE-XX-XX-DR-A-403003

Drawing No Date

31/03/2022 1259\_04\_142

Drawn by 1:75, 1:20, 1:1000 @ A3

Sugarhouse Studios, 19 Collett Road, SE16 4DJ +44 (0)2072370000