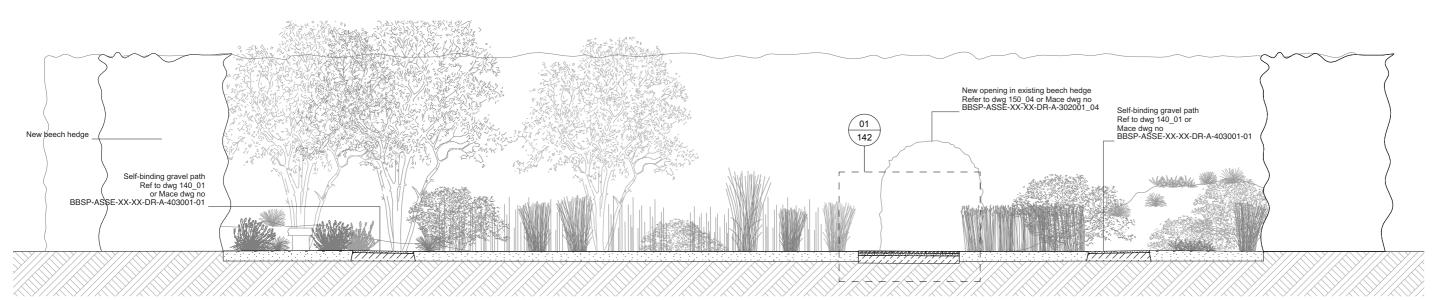

to the designer as soon as possible

RevID | Change Name

31/03/22

Proposed Section CC 1:75

Proposed Section DD 1:75

Drawing

Proposed Section CC + DD

Project

Begbroke Weed Garden

Mace Drawing No

OUD BBSP-ASSE-XX-XX-DR-A-403003

Drawing No Date

31/03/2022 1259\_04\_142

Drawn by 1:75, 1:20, 1:1000 @ A3

Sugarhouse Studios, 19 Collett Road, SE16 4DJ +44 (0)2072370000