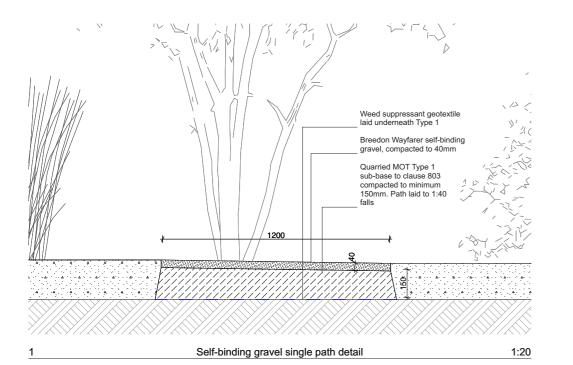

1. All dimensions and levels to be checked on site before commencing work.

- 2. This drawing to be read in conjunction with all relevant contract documents.
- 3. Do not scale from this drawing, use figured dimensions only.

31/03/22

4. Report any errors, contradictions or omissions to the designer as soon as possible

RevID | Change Name

Drawing

Proposed Section AA

Project

Date

Begbroke Weed Garden

Client Mace Drawing No

OUD BBSP-ASSE-XX-XX-DR-A-403001

Drawing No 31/03/2022 1259\_04\_140

Drawn by 1:75, 1:20, 1:1000 @ A3

Sugarhouse Studios, 19 Collett Road, SE16 4DJ +44 (0)2072370000 info@assemblestudio.co.uk