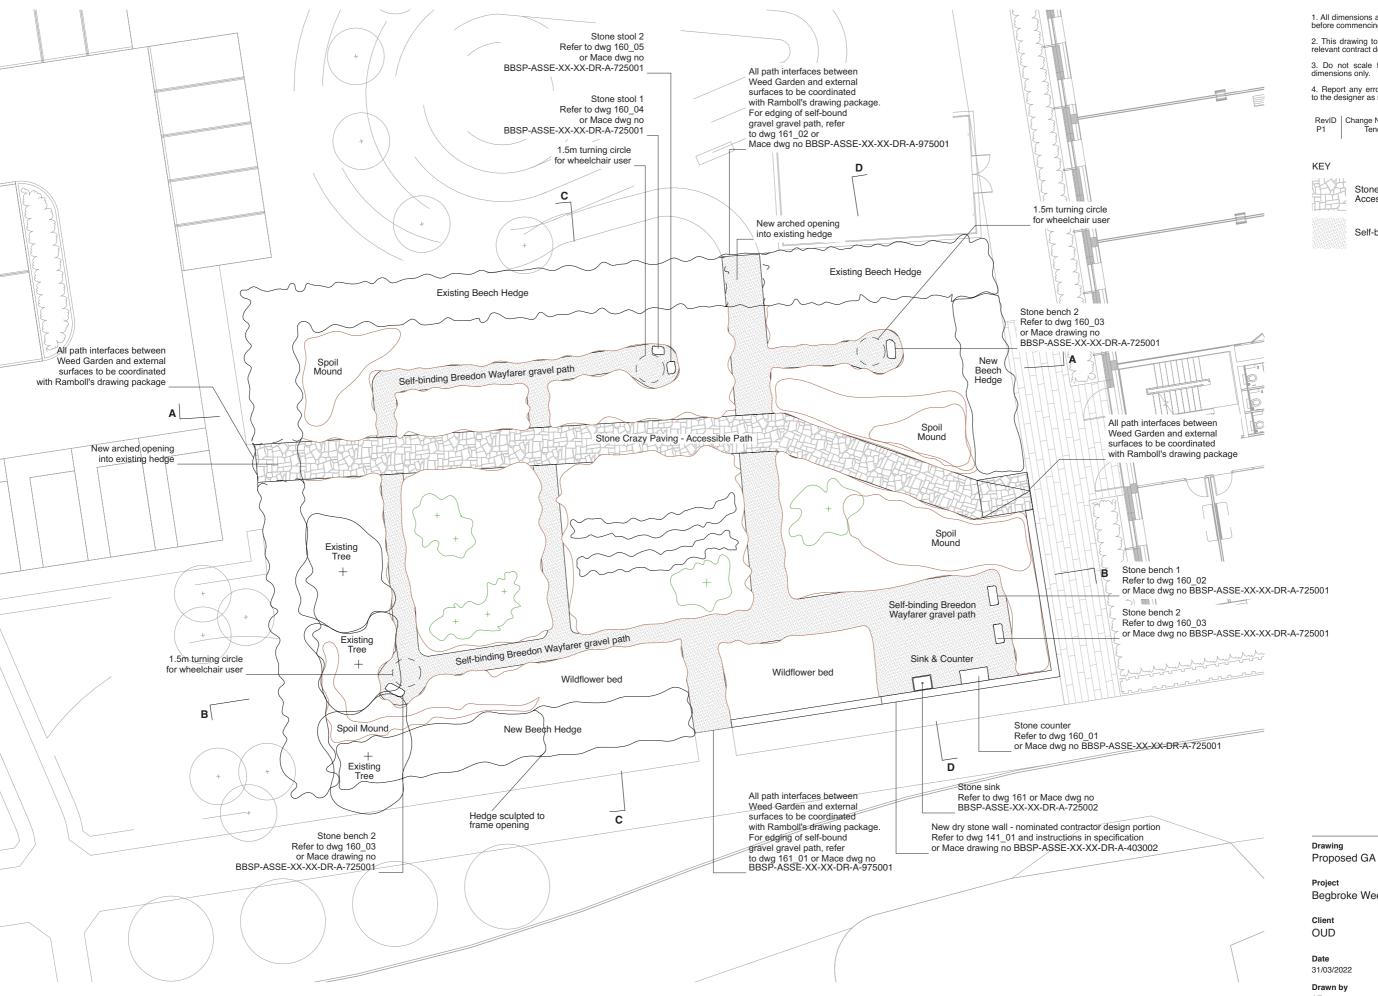

1. All dimensions and levels to be checked on site before commencing work.

2. This drawing to be read in conjunction with all relevant contract documents.

3. Do not scale from this drawing, use figured dimensions only.

31/03/22

4. Report any errors, contradictions or omissions to the designer as soon as possible

RevID Change Name P1 Tender

Stone crazy paving for Accessible Path

Self-binding gravel path

Begbroke Weed Garden

Mace Drawing No

BBSP-ASSE-XX-XX-DR-A-301001

Drawing No

1259\_04\_120 Scale 1:200 @ A3

Sugarhouse Studios, 19 Collett Road, SE16 4DJ +44 (0)2072370000 info@assemblestudio.co.uk