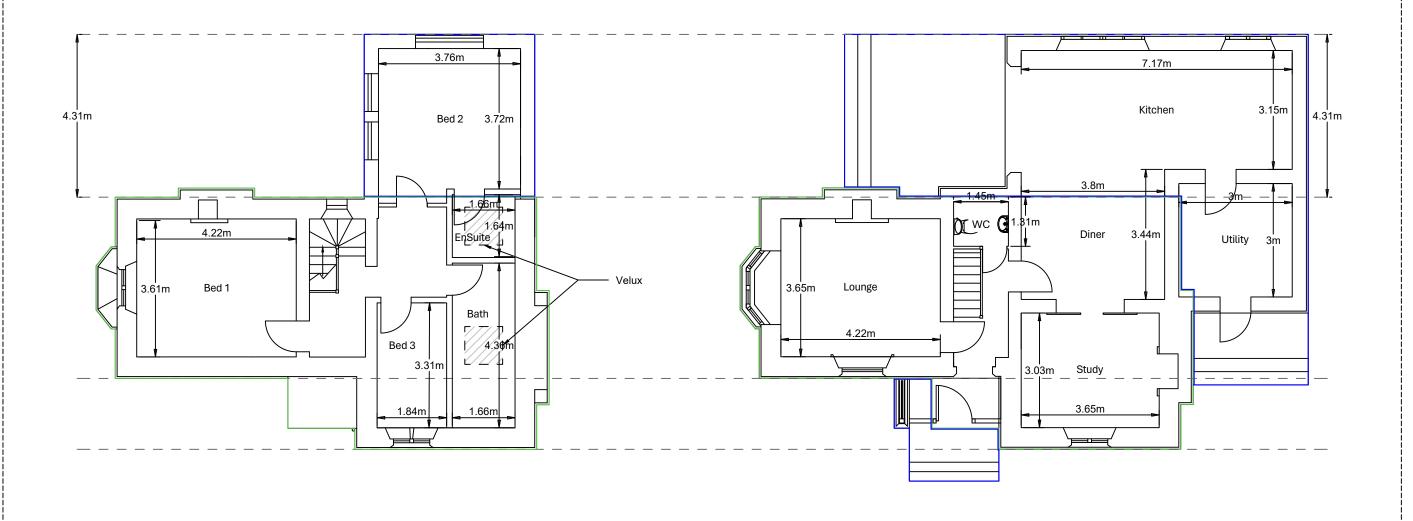

REVISION HISTORY

A3
ORIGINA
PLOT
SIZE

CLIENT JANE BROWN

ADDRESS HEYFORD LODGE HEYFORD ROAD MIDDLETON STO

https://w3w.co/pipeline.deflated.shad

PROPOSED FLOOR PLANS

STATUS PLANNING

CHECKED MD