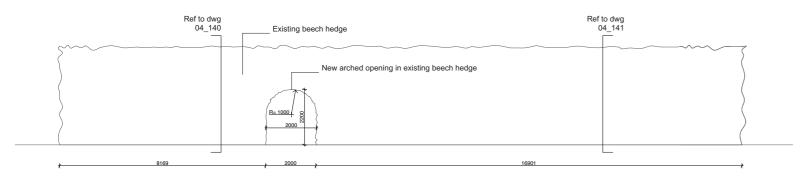

Proposed North Elevation 1:150

Proposed West Elevation 1:150

- 1. All dimensions and levels to be checked on site before commencing work.
- 2. This drawing to be read in conjunction with all relevant contract documents.
- 3. Do not scale from this drawing, use figured dimensions only.
- 4. Report any errors, contradictions or omissions to the designer as soon as possible