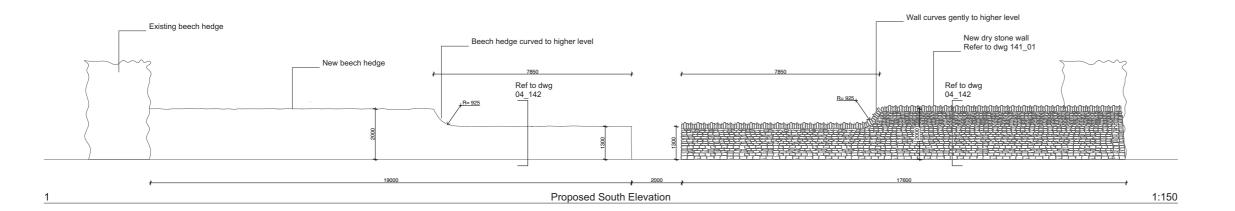

Proposed North Elevation 1:150

Proposed West Elevation 1:150

- 1. All dimensions and levels to be checked on site before commencing work.
- 2. This drawing to be read in conjunction with all relevant contract documents.
- 3. Do not scale from this drawing, use figured dimensions only.
- 4. Report any errors, contradictions or omissions to the designer as soon as possible