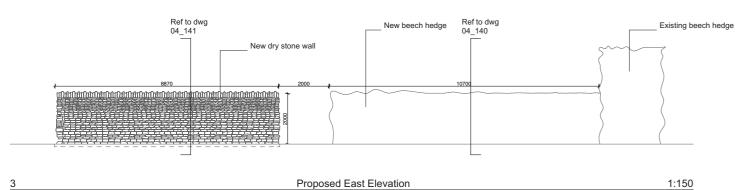

Proposed North Elevation 1:150

Proposed West Elevation 1:150

- 1. All dimensions and levels to be checked on site before commencing work.
- 2. This drawing to be read in conjunction with all relevant contract documents.
- 3. Do not scale from this drawing, use figured dimensions only.
- 4. Report any errors, contradictions or omissions to the designer as soon as possible