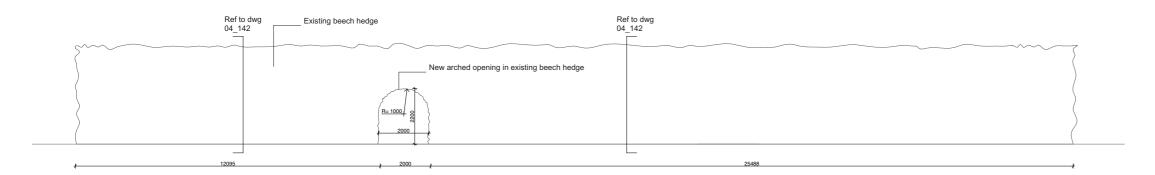

Proposed North Elevation 1:150

Proposed West Elevation 1:150

- 1. All dimensions and levels to be checked on site before commencing work.
- 2. This drawing to be read in conjunction with all relevant contract documents.
- 3. Do not scale from this drawing, use figured dimensions only.
- 4. Report any errors, contradictions or omissions to the designer as soon as possible