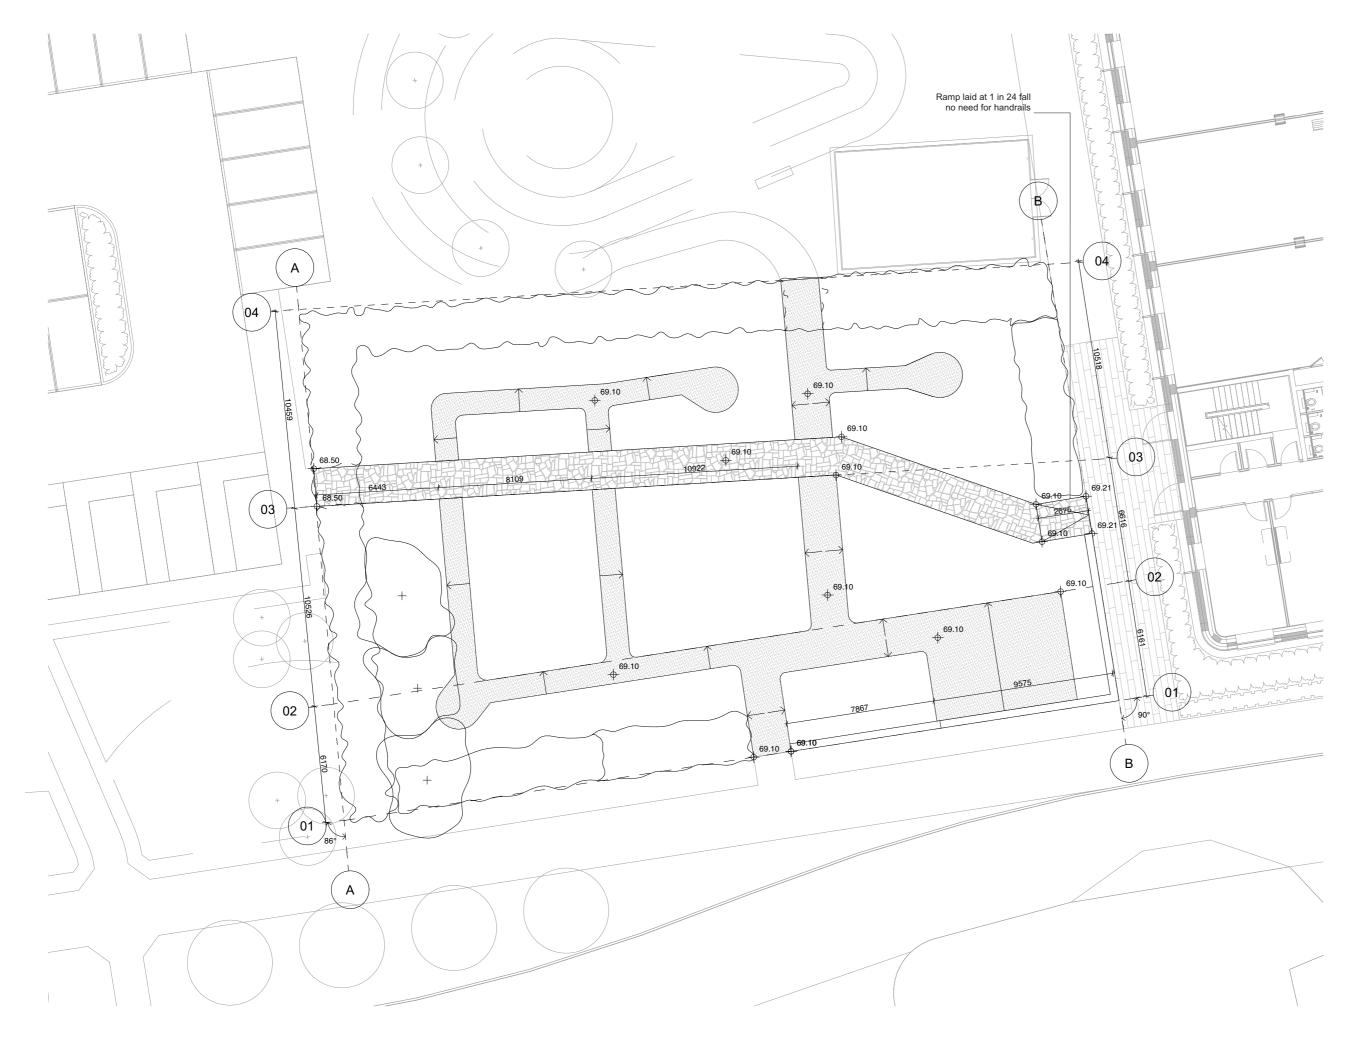

1. All dimensions and levels to be checked on site before commencing work.

2. This drawing to be read in conjunction with all relevant contract documents.

3. Do not scale from this drawing, use figured dimensions only.

4. Report any errors, contradictions or omissions to the designer as soon as possible

Date

RevID Change Name P1 Tender

31/03/22

## NOTES

Stone crazy paving for Accessible Path

Self-binding gravel path

 $\longrightarrow$ 

Laid to 1:40 falls with camber through centre of path Laid to 1:40 fall across path

Drawing Proposed Drainage Plan and Setting Out Project Begbroke Weed Garden

Client OUD Mace Drawing No BBSP-ASSE-XX-XX-DR-A-301002

Drawing No

Date 31/03/2022 Drawn by

AE

1259\_04\_121 Scale 1:200 @ A3

Sugarhouse Studios, 19 Collett Road, SE16 4DJ +44 (0)2072370000 info@assemblestudio.co.uk