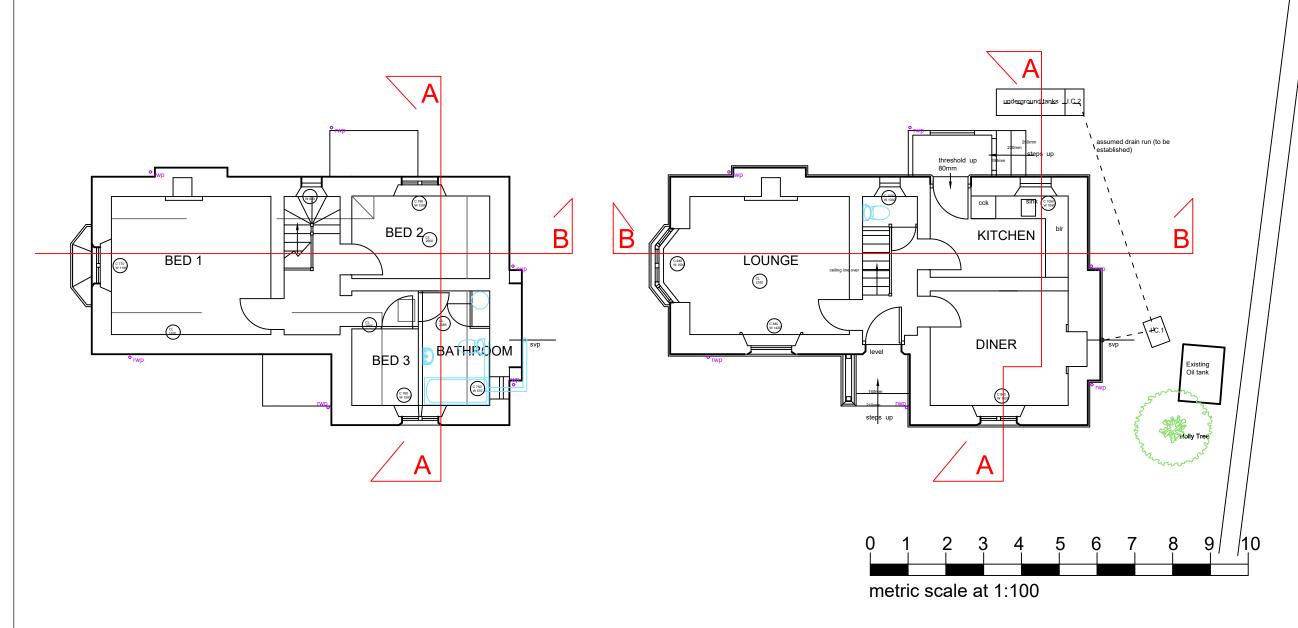

Drawing
As Existing
Ground & First Floor
Plan

Drawing No: 02/2023/01

Issued for: Planning

Feb 2023 Drawn by MCH

Scale(s) at A3size 1:100@A3

M C Hall IHBC Ret:, PG Dip. Bldg: Cons: Building Surveyor

The Studio
Sutton Lane, Sutton
Oxon OX29 5RY
Tel: 07973 743 781