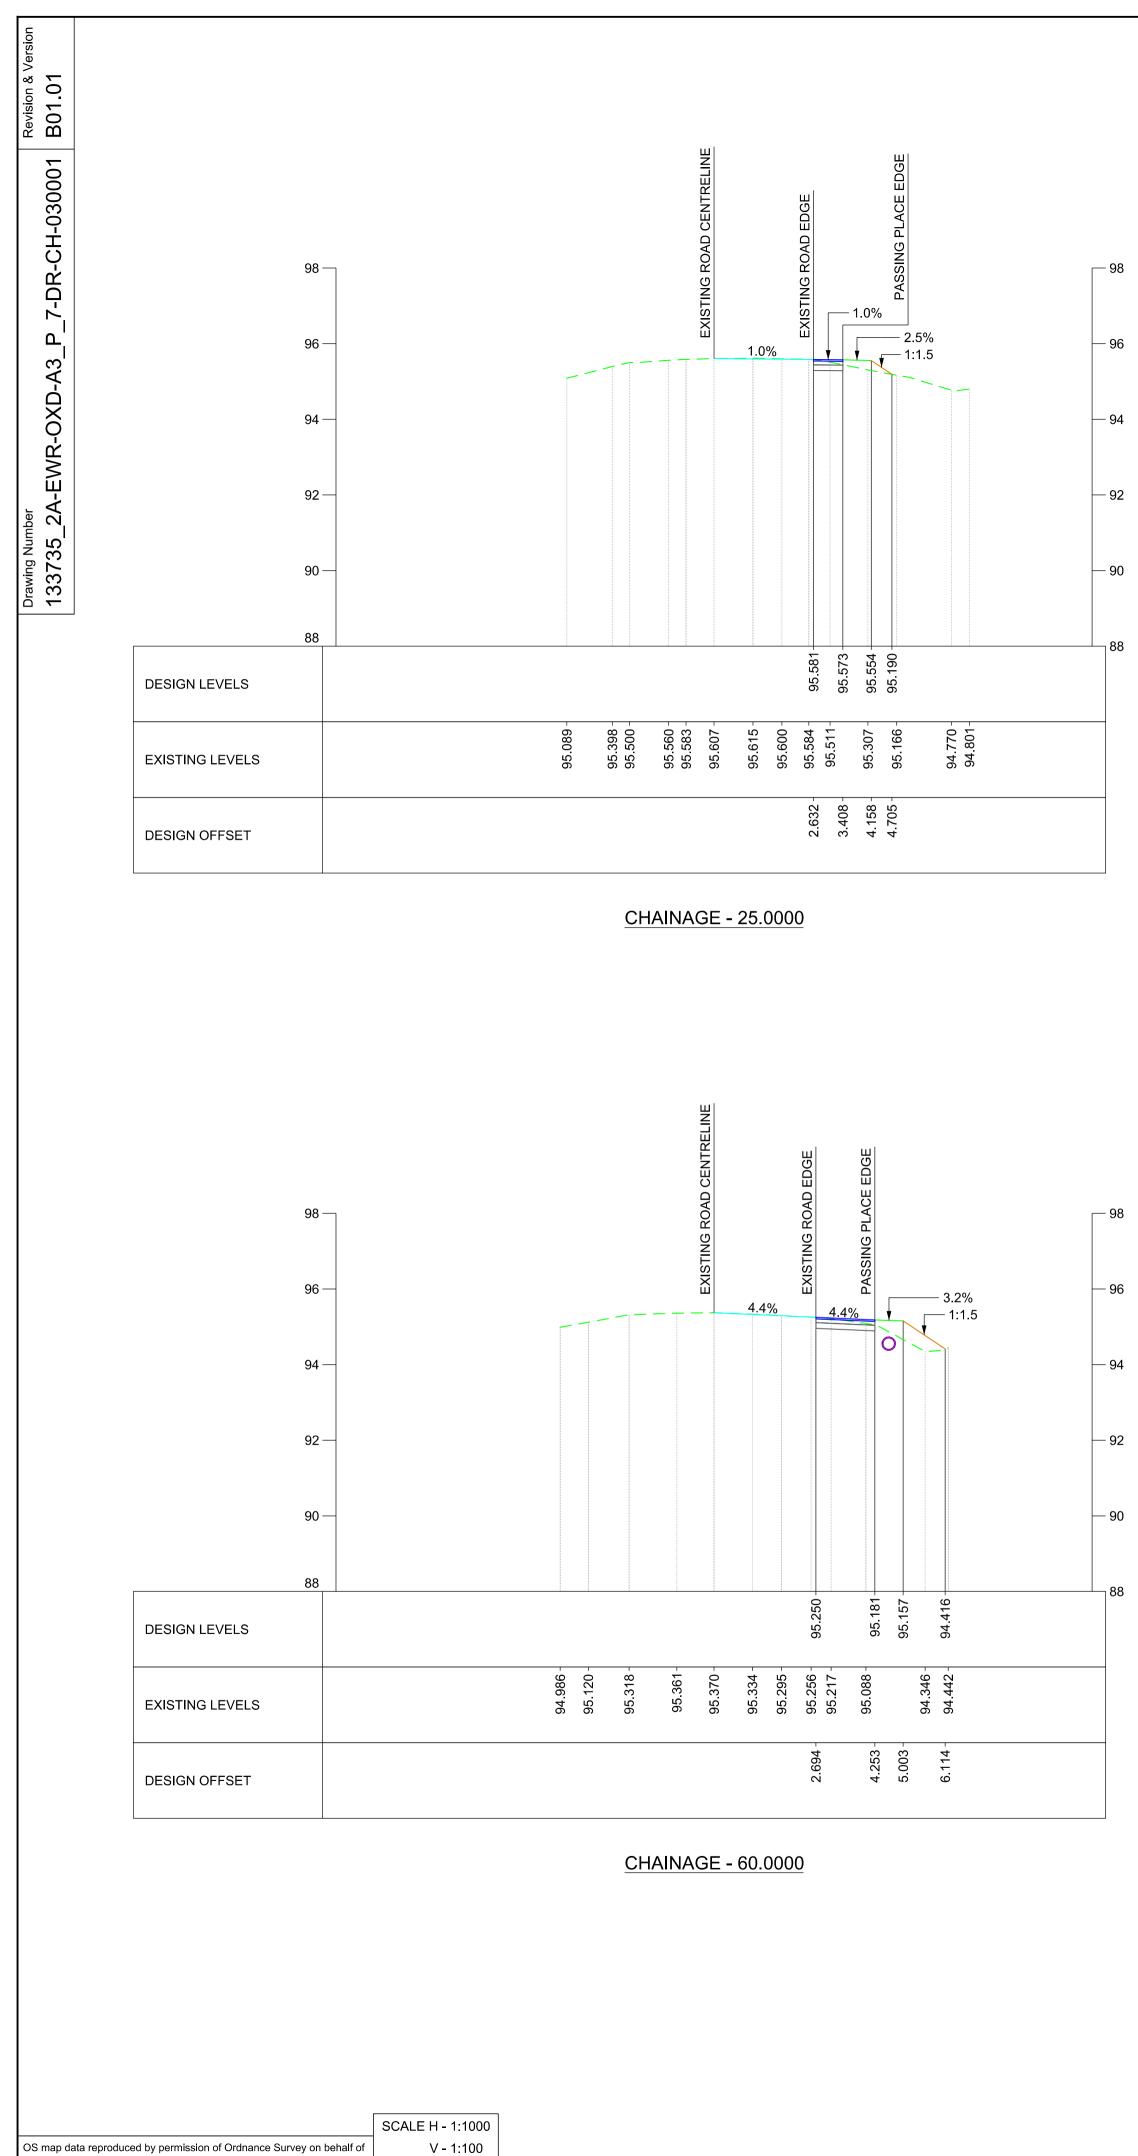

Sheet Size A1 594 x 841

OS map data reproduced by permission of Ordnance Survey on behalf of HMSO. © Crown copyright 2015. All rights reserved. Ordnance Survey license number 0100040692

@ A1 SHEET SIZE

<u>CHAINAGE - 40.0000</u>

<u> CHAINAGE - 78.0000</u>

KEY: \_\_\_\_\_ 0

|                                                | NETWORK RAIL (EAST WEST<br>RAIL WESTERN SECTION PHASE 2)                                                                                                                                                                                                                                                                   |                    |
|------------------------------------------------|----------------------------------------------------------------------------------------------------------------------------------------------------------------------------------------------------------------------------------------------------------------------------------------------------------------------------|--------------------|
|                                                | <ul> <li>NOTES:</li> <li>1. THIS DRAWING IS NOT TO BE SCALED.</li> <li>2. ALL DIMENSIONS ARE IN METRES (m) UNLESS SHOWN<br/>OTHERWISE.</li> <li>3. THIS DRAWING IS TO BE READ IN CONJUNCTION WITH TH<br/>HIGHWAY DESIGN PACKAGE OF DRAWINGS AND DOCUM</li> <li>4. CHAINAGES SHOWN ON THIS DRAWING ARE ALONG THE</li> </ul> | ENTS.<br>ROAD      |
| 98                                             | CENTRELINE AS SEEN ON GENERAL ARRANGEMENT DRA                                                                                                                                                                                                                                                                              | WING.              |
| 96                                             |                                                                                                                                                                                                                                                                                                                            |                    |
| 94                                             |                                                                                                                                                                                                                                                                                                                            |                    |
| — 92                                           |                                                                                                                                                                                                                                                                                                                            |                    |
| 90                                             |                                                                                                                                                                                                                                                                                                                            |                    |
| 88                                             |                                                                                                                                                                                                                                                                                                                            |                    |
|                                                |                                                                                                                                                                                                                                                                                                                            |                    |
|                                                |                                                                                                                                                                                                                                                                                                                            |                    |
|                                                |                                                                                                                                                                                                                                                                                                                            |                    |
|                                                |                                                                                                                                                                                                                                                                                                                            |                    |
|                                                |                                                                                                                                                                                                                                                                                                                            |                    |
|                                                |                                                                                                                                                                                                                                                                                                                            |                    |
| 98                                             |                                                                                                                                                                                                                                                                                                                            |                    |
| - 96                                           |                                                                                                                                                                                                                                                                                                                            |                    |
| - 94                                           |                                                                                                                                                                                                                                                                                                                            |                    |
|                                                | B01     12/08/19     FOR INFORMATION     N.T.     N.R.       Rev     Date     Description of Revisions     Dsnd     Chkr       Status     SHARED - for Information     S                                                                                                                                                   |                    |
| - 92                                           | EWR Alliance                                                                                                                                                                                                                                                                                                               |                    |
| - 90                                           | Connecting People                                                                                                                                                                                                                                                                                                          | Å                  |
|                                                | Project                                                                                                                                                                                                                                                                                                                    |                    |
|                                                | East West Rail<br>(Western Section)<br>Phase 2                                                                                                                                                                                                                                                                             |                    |
|                                                | PASSING PLACE A3_P_7<br>CROSS-SECTIONS                                                                                                                                                                                                                                                                                     |                    |
| EXISTING GROUND                                |                                                                                                                                                                                                                                                                                                                            | 3/08/19<br>2/01/19 |
| EXISTING CARRIAGEWAY PROPOSED CARRIAGEWAY      | CheckedNadeem RashidSignedN. RashidDate08ApprovedEdward FindlaySignedE. FindlayDate08                                                                                                                                                                                                                                      | 3/08/19<br>3/08/19 |
| PROPOSED ROAD PAVEMENT<br>PROPOSED GRASS VERGE | Scale(s)       ELR - Project Chainage (Miles Yards)         AS SHOWN       OXD -         Design Package Risk Classification       Sheet         1 of       1                                                                                                                                                               | 1                  |
| PROPOSED EARTHWORKS PROPOSED DRAINAGE CULVERT  | Alternative Reference Revisic                                                                                                                                                                                                                                                                                              |                    |
|                                                | 133735_2A-EWR-OXD-A3_P_7-DR-CH-030                                                                                                                                                                                                                                                                                         | 0001               |

Sheet Size A1 594 x 841