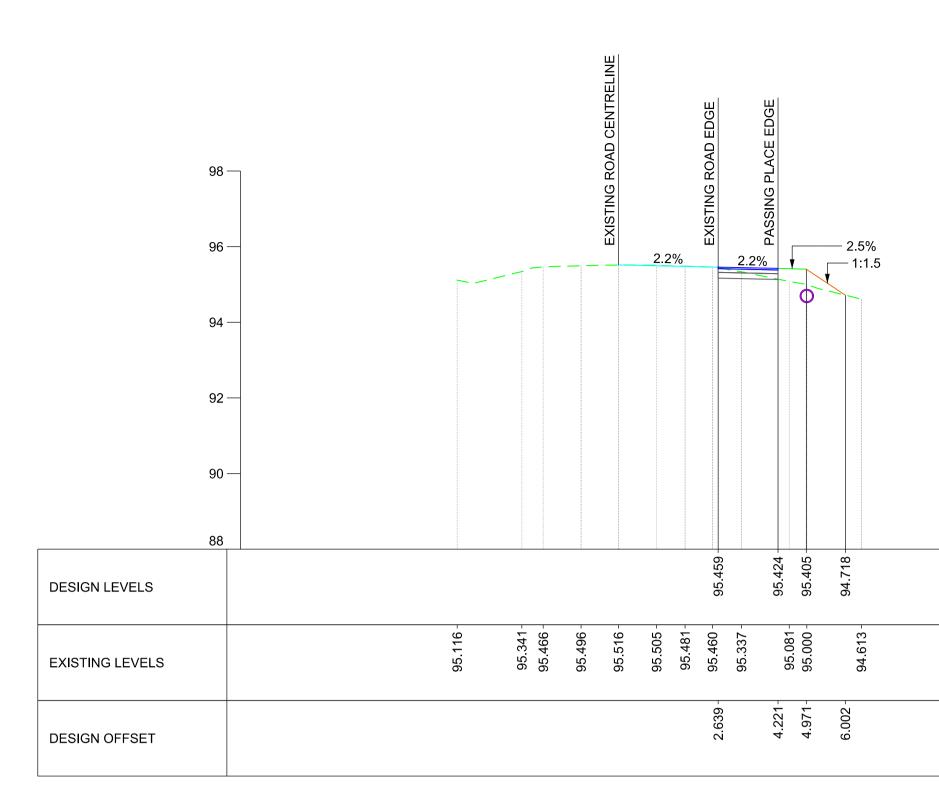

<u> CHAINAGE - 78.0000</u>

KEY: \_\_\_\_\_ 0

|                                                | NETWORK RAIL (EAST WEST<br>RAIL WESTERN SECTION PHASE 2)                                                                                                                                                                                                                                                                   |                    |
|------------------------------------------------|----------------------------------------------------------------------------------------------------------------------------------------------------------------------------------------------------------------------------------------------------------------------------------------------------------------------------|--------------------|
|                                                | <ul> <li>NOTES:</li> <li>1. THIS DRAWING IS NOT TO BE SCALED.</li> <li>2. ALL DIMENSIONS ARE IN METRES (m) UNLESS SHOWN<br/>OTHERWISE.</li> <li>3. THIS DRAWING IS TO BE READ IN CONJUNCTION WITH TH<br/>HIGHWAY DESIGN PACKAGE OF DRAWINGS AND DOCUM</li> <li>4. CHAINAGES SHOWN ON THIS DRAWING ARE ALONG THE</li> </ul> | ENTS.<br>ROAD      |
| 98                                             | CENTRELINE AS SEEN ON GENERAL ARRANGEMENT DRA                                                                                                                                                                                                                                                                              | WING.              |
| 96                                             |                                                                                                                                                                                                                                                                                                                            |                    |
| 94                                             |                                                                                                                                                                                                                                                                                                                            |                    |
| — 92                                           |                                                                                                                                                                                                                                                                                                                            |                    |
| 90                                             |                                                                                                                                                                                                                                                                                                                            |                    |
| 88                                             |                                                                                                                                                                                                                                                                                                                            |                    |
|                                                |                                                                                                                                                                                                                                                                                                                            |                    |
|                                                |                                                                                                                                                                                                                                                                                                                            |                    |
|                                                |                                                                                                                                                                                                                                                                                                                            |                    |
|                                                |                                                                                                                                                                                                                                                                                                                            |                    |
|                                                |                                                                                                                                                                                                                                                                                                                            |                    |
|                                                |                                                                                                                                                                                                                                                                                                                            |                    |
| 98                                             |                                                                                                                                                                                                                                                                                                                            |                    |
| - 96                                           |                                                                                                                                                                                                                                                                                                                            |                    |
| - 94                                           |                                                                                                                                                                                                                                                                                                                            |                    |
|                                                | B01     12/08/19     FOR INFORMATION     N.T.     N.R.       Rev     Date     Description of Revisions     Dsnd     Chkr       Status     SHARED - for Information     S                                                                                                                                                   |                    |
| - 92                                           | EWR Alliance                                                                                                                                                                                                                                                                                                               |                    |
| - 90                                           | Connecting People                                                                                                                                                                                                                                                                                                          | Å                  |
|                                                | Project                                                                                                                                                                                                                                                                                                                    |                    |
|                                                | East West Rail<br>(Western Section)<br>Phase 2                                                                                                                                                                                                                                                                             |                    |
|                                                | PASSING PLACE A3_P_7<br>CROSS-SECTIONS                                                                                                                                                                                                                                                                                     |                    |
| EXISTING GROUND                                |                                                                                                                                                                                                                                                                                                                            | 3/08/19<br>2/01/19 |
| EXISTING CARRIAGEWAY PROPOSED CARRIAGEWAY      | CheckedNadeem RashidSignedN. RashidDate08ApprovedEdward FindlaySignedE. FindlayDate08                                                                                                                                                                                                                                      | 3/08/19<br>3/08/19 |
| PROPOSED ROAD PAVEMENT<br>PROPOSED GRASS VERGE | Scale(s)       ELR - Project Chainage (Miles Yards)         AS SHOWN       OXD -         Design Package Risk Classification       Sheet         1 of       1                                                                                                                                                               | 1                  |
| PROPOSED EARTHWORKS PROPOSED DRAINAGE CULVERT  | Alternative Reference Revisic                                                                                                                                                                                                                                                                                              |                    |
|                                                | 133735_2A-EWR-OXD-A3_P_7-DR-CH-030                                                                                                                                                                                                                                                                                         | 0001               |