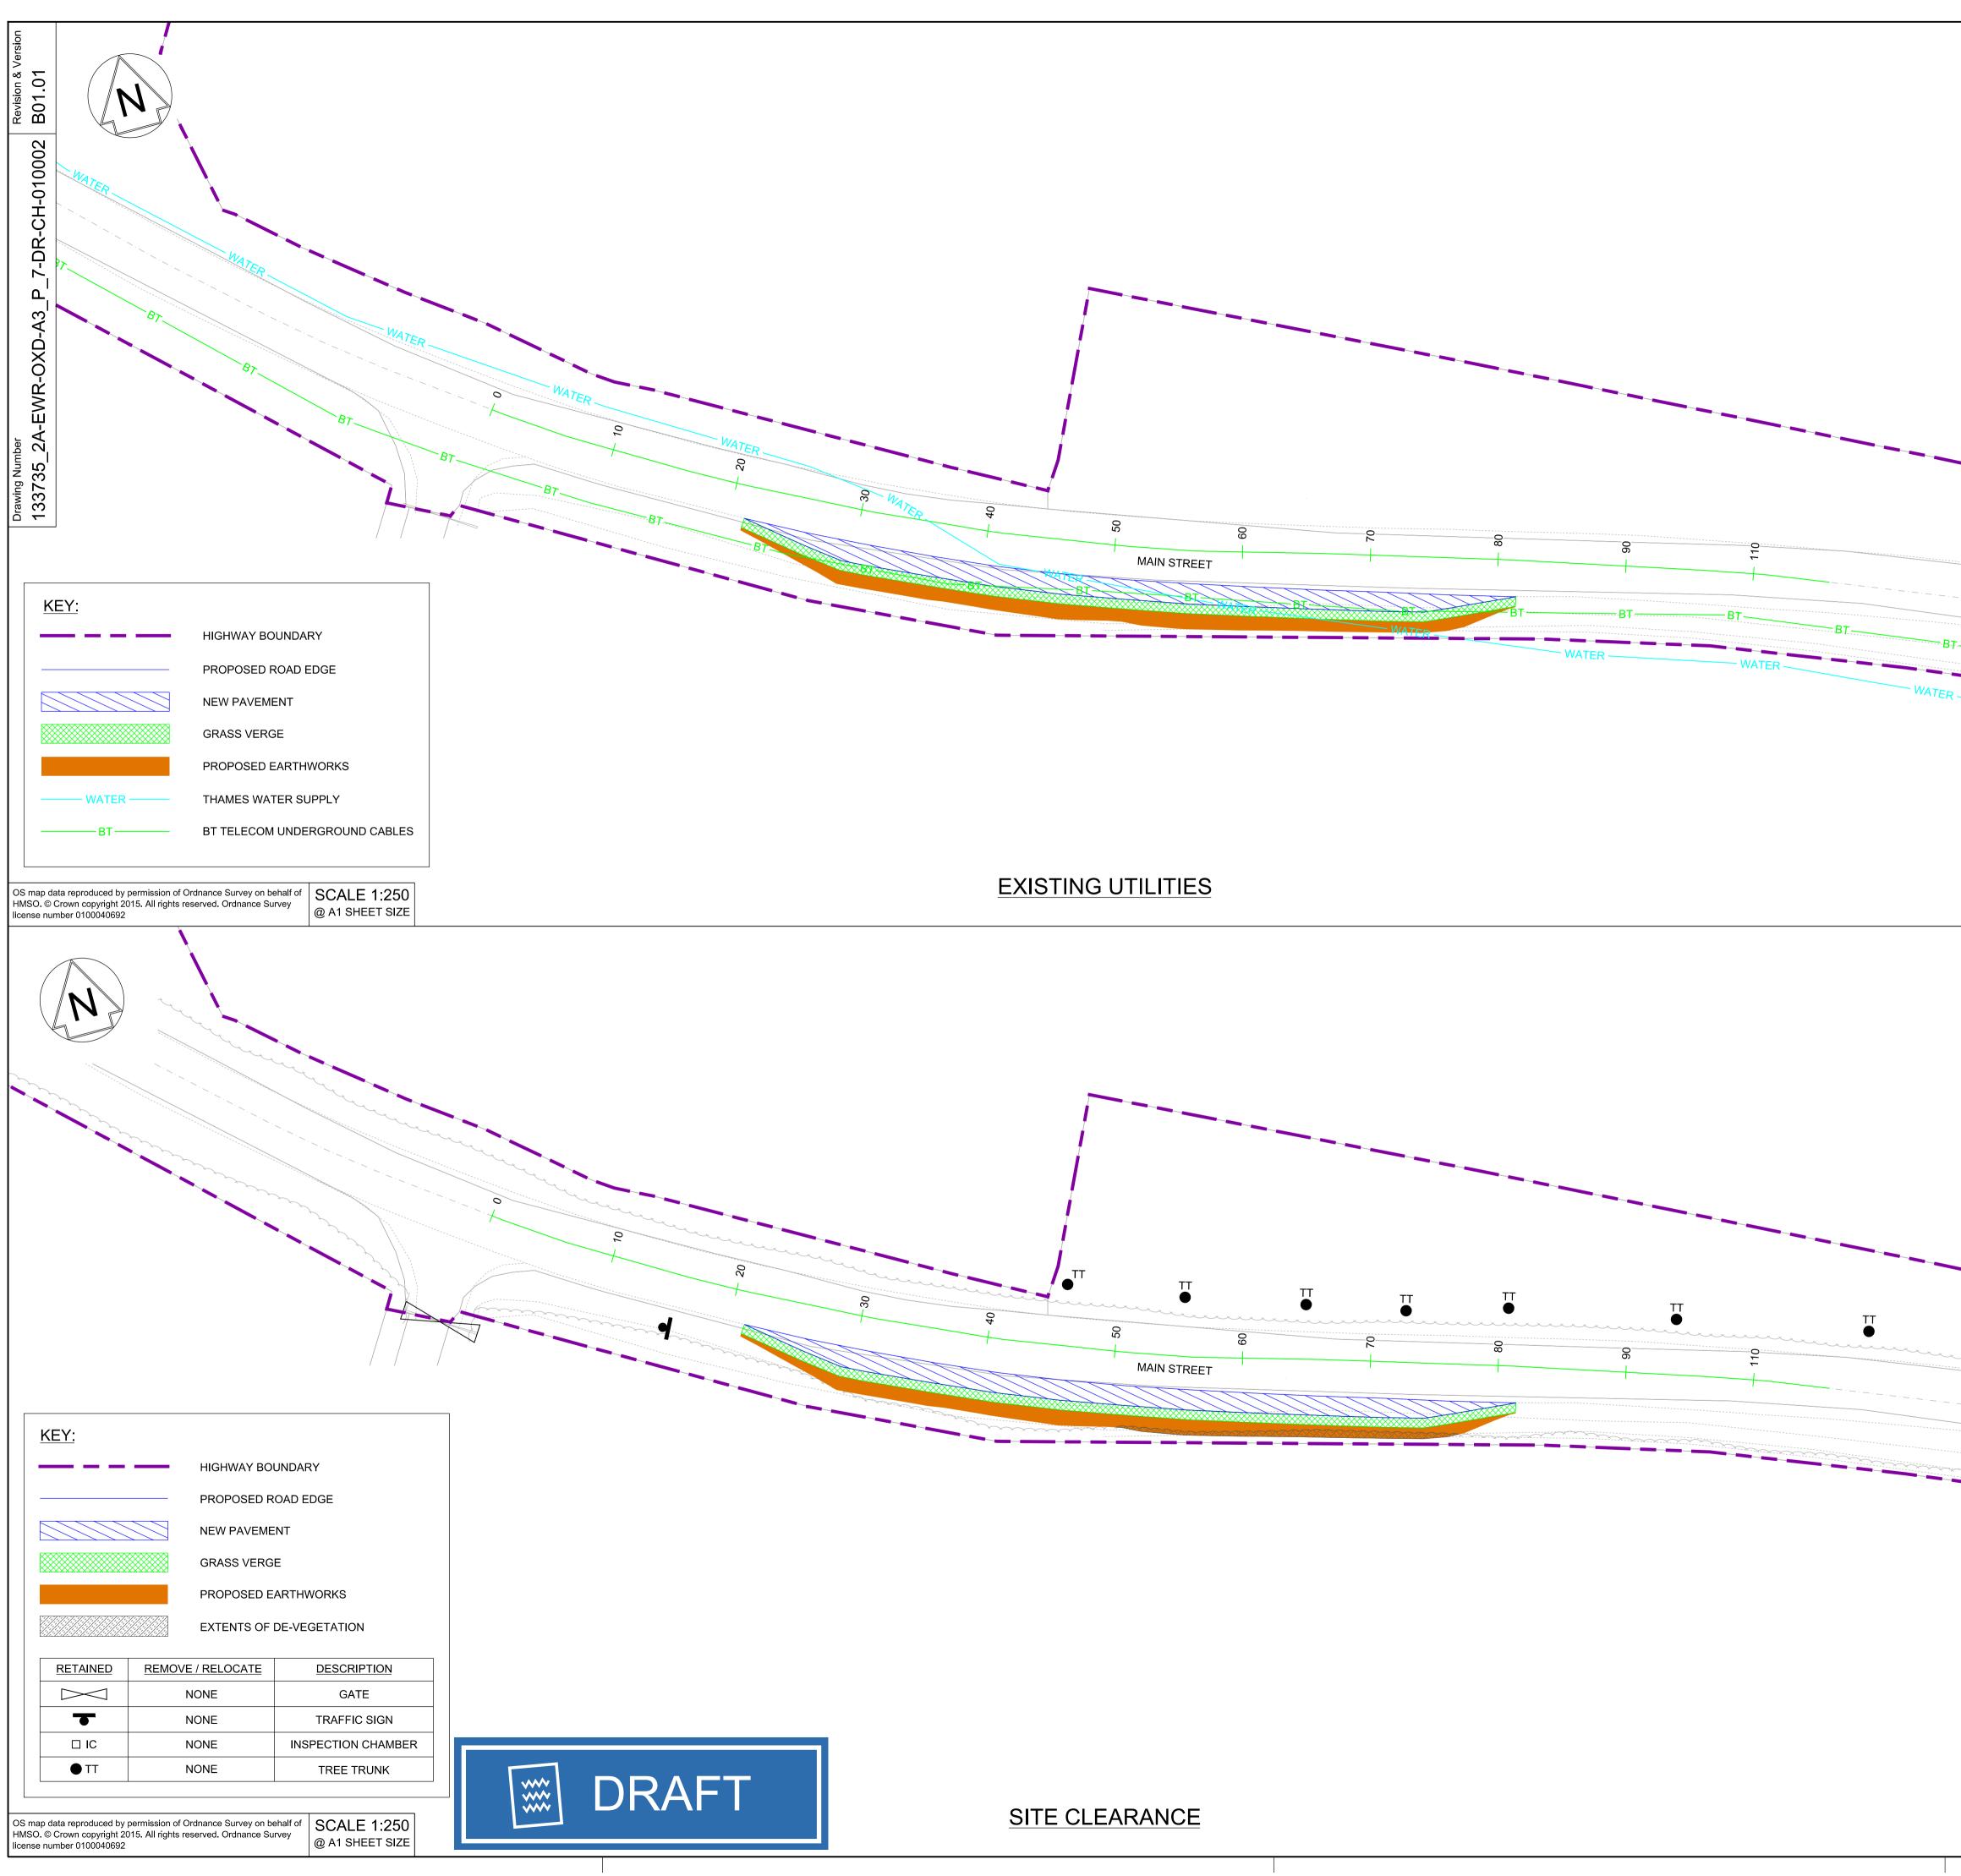

N.T. N.R. E.F.

Dsnd Chkd Appr

**S**2

|       | NETWORK RAIL (EAST WEST                                                                                                                                                                |
|-------|----------------------------------------------------------------------------------------------------------------------------------------------------------------------------------------|
|       | RAIL WESTERN SECTION PHASE 2)                                                                                                                                                          |
|       | NOTES:                                                                                                                                                                                 |
|       | 1. THIS DRAWING IS NOT TO BE SCALED.                                                                                                                                                   |
|       | 2. ALL DIMENSIONS ARE IN METRES (m) UNLESS SHOWN<br>OTHERWISE.                                                                                                                         |
|       | <ol> <li>THIS DRAWING IS TO BE READ IN CONJUNCTION WITH THE<br/>HIGHWAY DESIGN PACKAGE OF DRAWINGS AND DOCUMENTS.</li> </ol>                                                           |
|       | 4. THE EXACT LOCATION AND EXTENT OF BURIED SERVICES<br>SHALL BE VERIFIED ON SITE PRIOR TO COMMENCEMENT OF                                                                              |
|       | THE WORKS. AGREEMENT WITH PRIVATE LAND OWNERS                                                                                                                                          |
|       | SHALL BE OBTAINED PRIOR TO WORKS WHERE ACCESS TO PRIVATE LAND IS REQUIRED.                                                                                                             |
|       | 5. THIS DRAWING SHOWS THE POSITION OF UTILITY COMPANIES<br>APPARATUS KNOWN TO OPERATE IN THE AREA IMMEDIATELY                                                                          |
|       | ADJACENT TO AND WITHIN THE LAND TAKE BOUNDARY FOR<br>EAST WEST RAIL.                                                                                                                   |
|       | 6. THE POSITIONS INDICATED FOR THE APPARATUS ARE BASED                                                                                                                                 |
|       | ON RECORDS PROVIDED BY NETWORK RAIL. THE ACCURACY<br>OF THE DRAWING IS THEREFORE LIMITED BY THE ACCURACY                                                                               |
|       | OF THE RECORDS MAINTAINED BY THE UTILITY COMPANIES,<br>THE METHODS AVAILABLE TO PROCESS / REPRODUCE THIS                                                                               |
|       | INFORMATION IN THE DRAWINGS AND THE AGE OF THE<br>INFORMATION. THERE IS THE POSSIBILITY THAT APPARATUS                                                                                 |
|       | HAS BEEN ADDED OR REMOVED SINCE THE RECORDS WERE PROVIDED.                                                                                                                             |
|       | 7. ALL SEARCHES MUST BE VERIFIED AND ESTABLISHED ON SITE<br>BEFORE WORK COMMENCES. IT IS THE RESPONSIBILITY OF THE                                                                     |
|       | EWR ALLIANCE TO IDENTIFY AND LOCATE UTILITY PLANT PRIOR<br>TO WORK GOING AHEAD.                                                                                                        |
|       | 8. PRIOR TO THE COMMENCEMENT OF WORKS, A SUITABLY                                                                                                                                      |
|       | QUALIFIED ECOLOGIST SHALL INSPECT THE SITE FOR THE PRESENCE OF PROTECTED SPECIES AND HABITAT. THE                                                                                      |
|       | ECOLOGIST SHALL THEN ADVISE EWR ALLIANCE ON THE REQUIRED PRECAUTIONARY METHODS AND AREAS OF                                                                                            |
|       | EXCLUSION.<br>9. WHERE SITE CLEARANCE WORKS HAVE THE POTENTIAL TO                                                                                                                      |
|       | IMPACT TREES OR HEDGES WHICH ARE TO BE RETAINED, AN                                                                                                                                    |
|       | ABORICULTURALIST SHALL BE PRESENT TO ADVISE ON ROOT<br>PROTECTION ZONE EXTENTS, ROOT PRUNING AND CROWN                                                                                 |
| BT BT | RAISING. WORKS SHALL BE CARRIED OUT IN ACCORDANCE<br>WITH BS3998:2010.                                                                                                                 |
|       | 10.SITE CLEARANCE, WHERE THERE IS PROXIMITY TO HABITAT OF<br>PROTECTED SPECIES, SHALL BE CARRIED OUT UNDER THE                                                                         |
| WATER | SUPERVISION OF A SUITABLY QUALIFIED ECOLOGIST.                                                                                                                                         |
|       | 11.THE EXTENTS OF ALL SITE CLEARANCE WORKS SHALL BE<br>RECORDED IN THE AS-BUILT SITE CLEARANCE DRAWINGS AND                                                                            |
|       | SHALL ALSO BE RECORDED, WITH PHOTOGRAPHS OF<br>FEATURES PRIOR TO REMOVAL, IN THE SITE CLEARANCE                                                                                        |
|       | REGISTER. THE SITE CLEARANCE REGISTER SHALL BE<br>MAINTAINED BY EWR ALLIANCE AND WILL INFORM                                                                                           |
|       | REINSTATEMENT DETERMINATION.<br>12.IN LOCATIONS WHERE EXISTING TREES OVERHANG THE                                                                                                      |
|       | PASSING PLACE CROWN LIFTING, TO GIVE 5m CLEARANCE<br>ABOVE GROUND LEVEL, SHALL BE UNDERTAKEN TO THE                                                                                    |
|       | BACK OF THE PROPOSED VERGE. THIS SHALL BE UNDERTAKEN                                                                                                                                   |
|       | UNDER THE SUPERVISION OF AN ARBORICULTURIST.<br>13.THE VEGETATION CLEARANCE SHOWN HERE ON THE                                                                                          |
|       | DRAWING IS INDICATIVE ONLY. THE SITE TEAM NEEDS TO ASCERTAIN THE REQUIRED CLEARANCE BASED ON THE                                                                                       |
|       | VISIBILITY SPLAY, INTERVISIBILITY ZONE AND OR WORKS<br>REQUIRED FOR THIS SITE.                                                                                                         |
|       | 14.FOR CLARITY ONLY THE TRUNKS OF EXISTING TREES ARE                                                                                                                                   |
|       | SHOWN, FOR CANOPY EXTENTS THE TREE SURVEY MODEL<br>AND MASTER SCHEDULE ARE TO BE REFERED TO.                                                                                           |
|       |                                                                                                                                                                                        |
|       |                                                                                                                                                                                        |
|       |                                                                                                                                                                                        |
|       |                                                                                                                                                                                        |
|       |                                                                                                                                                                                        |
|       |                                                                                                                                                                                        |
|       | B01         12/08/19         FOR INFORMATION         N.T.         N.R.         E.F.           Rev         Date         Description of Revisions         Dsnd         Chkd         Appr |
|       | Status SHARED - for Information S2                                                                                                                                                     |
|       |                                                                                                                                                                                        |
|       | 🕁 EWR Alliance                                                                                                                                                                         |
|       | Connecting People                                                                                                                                                                      |
|       |                                                                                                                                                                                        |
|       |                                                                                                                                                                                        |
| TO    |                                                                                                                                                                                        |
| IC    | Project                                                                                                                                                                                |
|       | East West Rail                                                                                                                                                                         |
|       | (Western Section)                                                                                                                                                                      |
|       | Phase 2                                                                                                                                                                                |
| TT    |                                                                                                                                                                                        |
|       | Drawing Title<br>PASSING PLACE A3 P 7                                                                                                                                                  |
|       | EXISTING UTILITIES AND                                                                                                                                                                 |
|       | SITE CLEARANCE                                                                                                                                                                         |
|       |                                                                                                                                                                                        |
|       | Designed New the Therese Designed New Date Op/00/40                                                                                                                                    |
|       | Nagoth Thomas Ravi Kumar N. T. R. Kumar 08/08/19                                                                                                                                       |
|       | DrawnRavikumar KNSignedR. KNDate 22/01/19CheckedNadeem RashidSignedN. RashidDate 08/08/19                                                                                              |
|       | Approved         Edward Findlay         Signed         E. Findlay         Date         08/08/19                                                                                        |
|       | Scale(s)     ELR - Project Chainage (Miles Yards)       1:250     OXD -                                                                                                                |
|       | Design Package Risk Classification Sheet                                                                                                                                               |
|       | Normal         1 of 1           Alternative Reference         Revision                                                                                                                 |
|       | B01                                                                                                                                                                                    |
|       | Drawing Number<br>133735_2A-EWR-OXD-A3_P_7-DR-CH-010002                                                                                                                                |
|       |                                                                                                                                                                                        |

Sheet Size A1 594 x 841

| <u>KEY:</u> |             |
|-------------|-------------|
|             | HIGHWAY BO  |
|             | EXISTING CO |
|             | EXISTING CO |
|             | PROPOSED C  |
|             | PROPOSED C  |
|             |             |
|             |             |