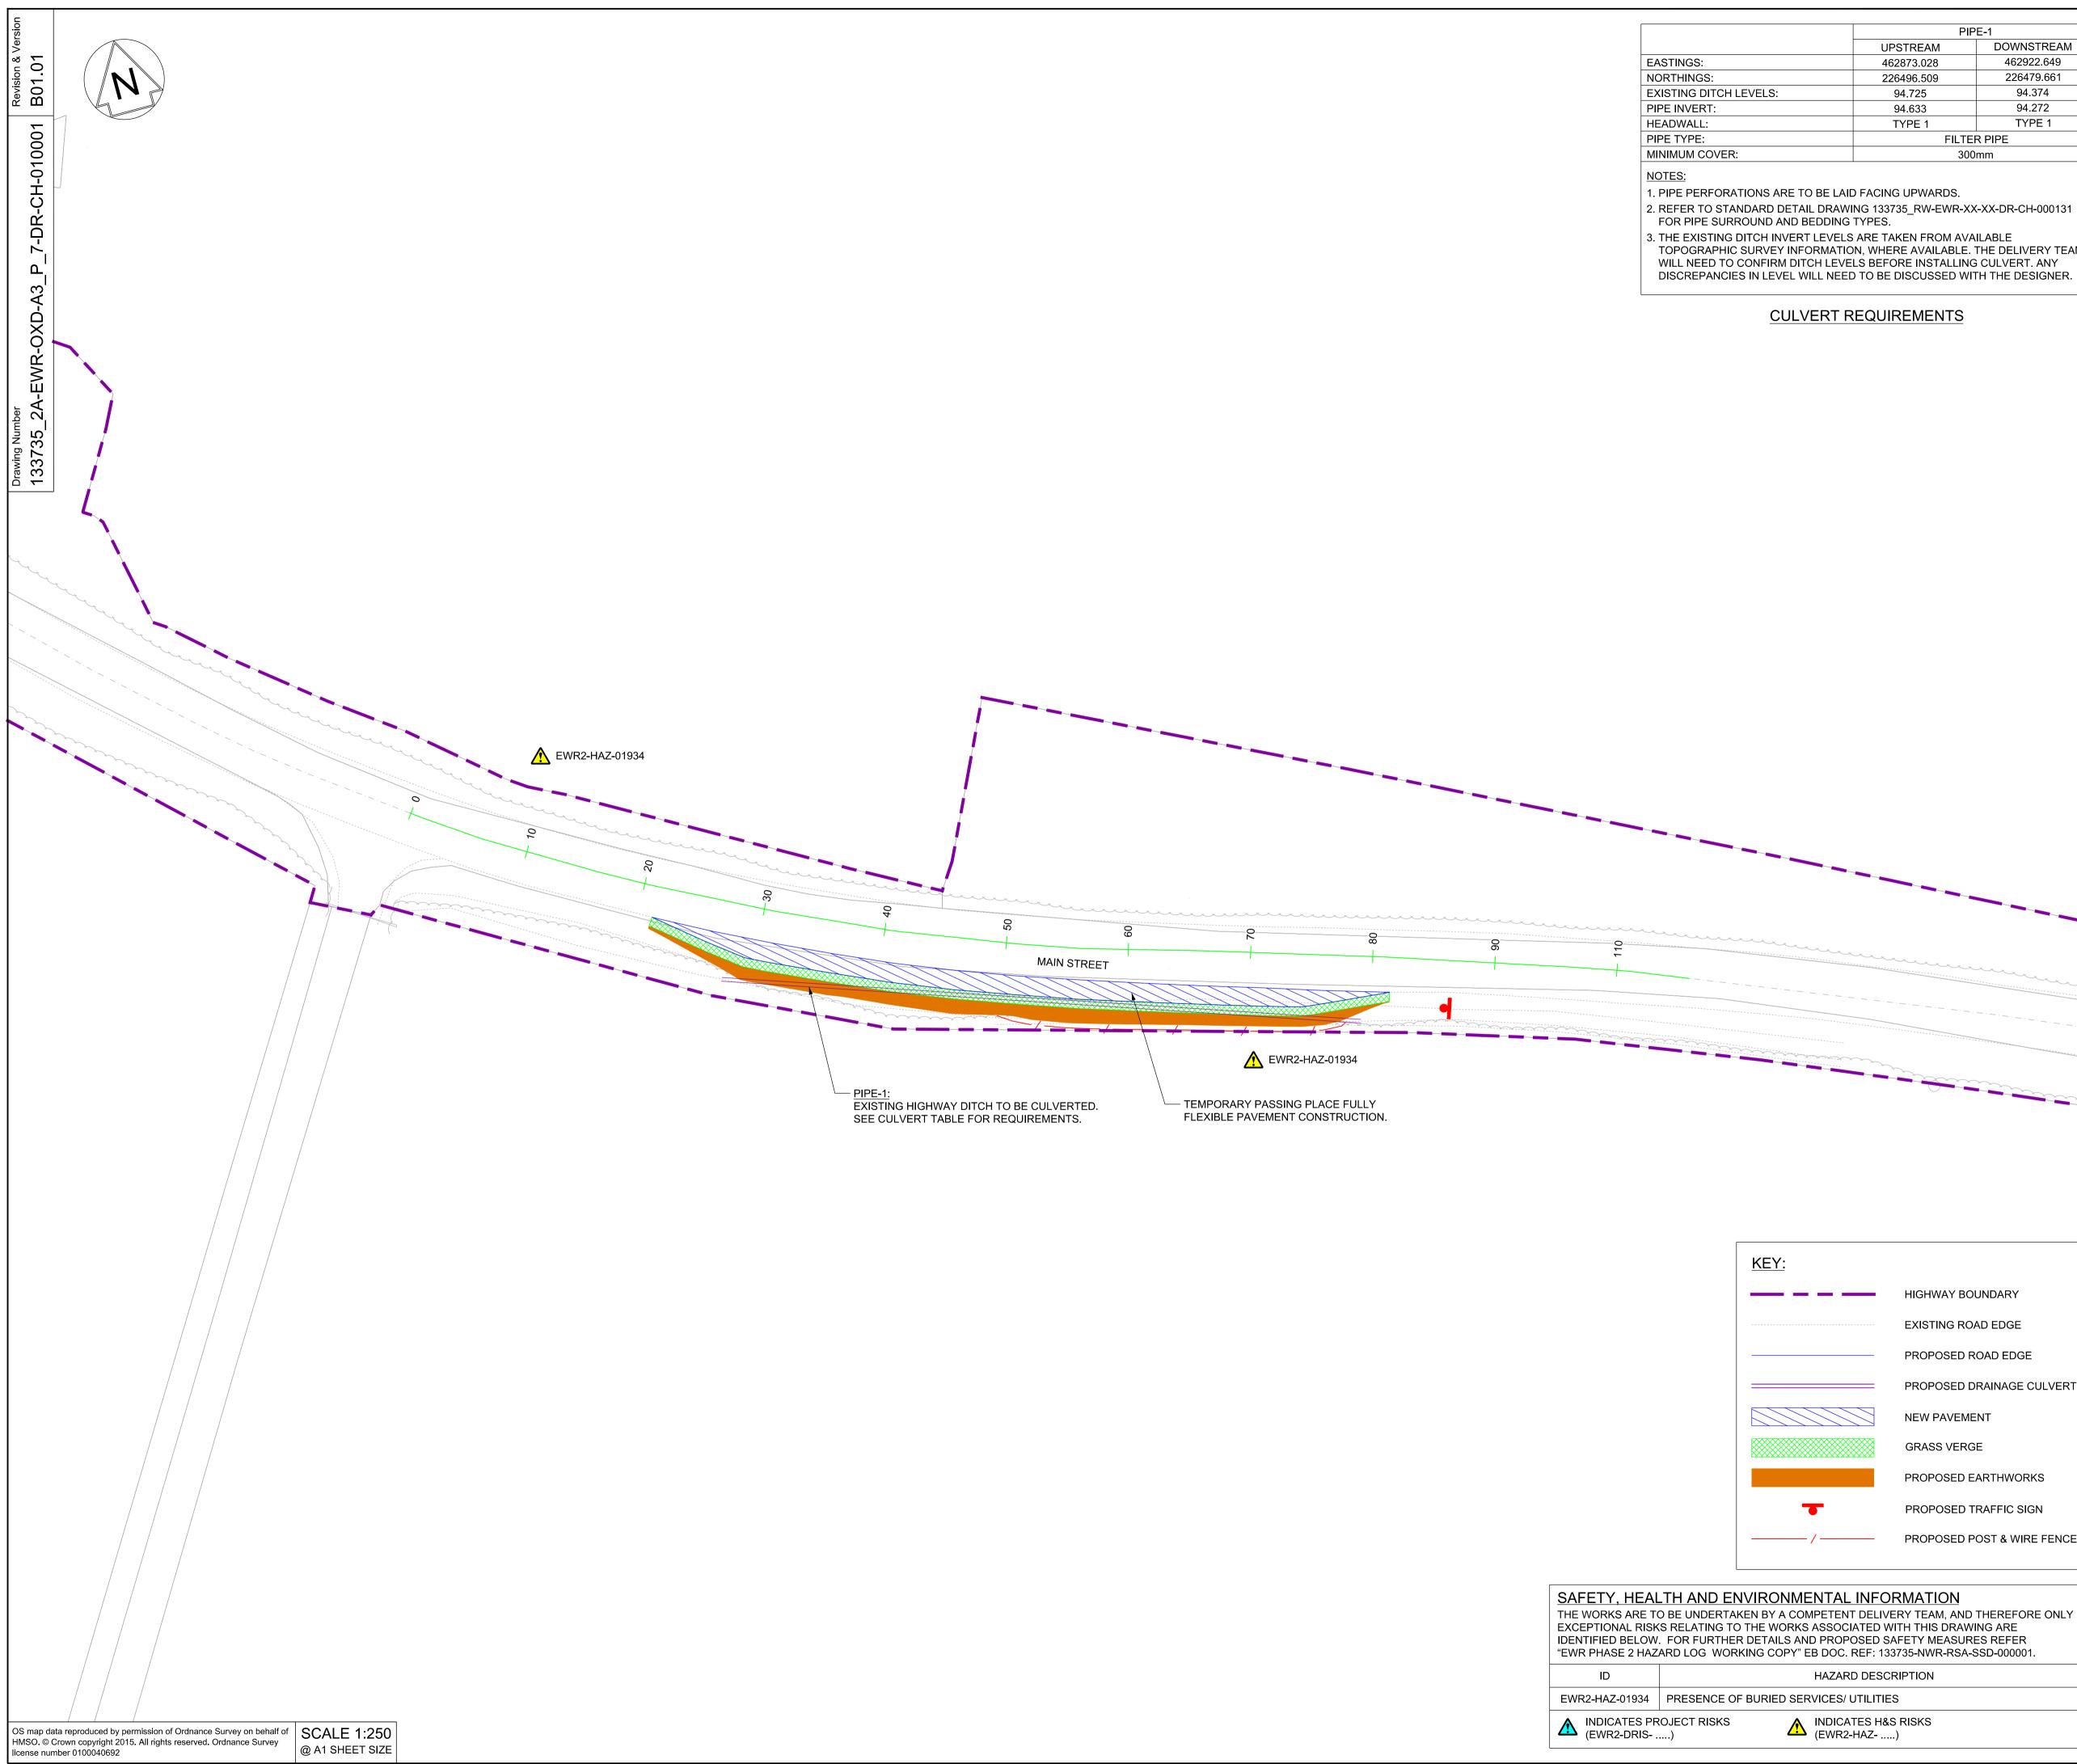

| EASTINGS:              |  |
|------------------------|--|
| NORTHINGS:             |  |
| EXISTING DITCH LEVELS: |  |
| PIPE INVERT:           |  |
| HEADWALL:              |  |
| PIPE TYPE:             |  |
| MINIMUM COVER:         |  |
|                        |  |

1. PIPE PERFORATIONS ARE TO BE LAID FACING UPWARDS.

2. REFER TO STANDARD DETAIL DRAWING 133735\_RW-EWR-XX-XX-DR-CH-000131

TOPOGRAPHIC SURVEY INFORMATION, WHERE AVAILABLE. THE DELIVERY TEAM WILL NEED TO CONFIRM DITCH LEVELS BEFORE INSTALLING CULVERT. ANY DISCREPANCIES IN LEVEL WILL NEED TO BE DISCUSSED WITH THE DESIGNER.

3. THE EXISTING DITCH INVERT LEVELS ARE TAKEN FROM AVAILABLE

CULVERT REQUIREMENTS

| PIPE-1      |            |  |  |  |
|-------------|------------|--|--|--|
| UPSTREAM    | DOWNSTREAM |  |  |  |
| 462873.028  | 462922.649 |  |  |  |
| 226496.509  | 226479.661 |  |  |  |
| 94.725      | 94.374     |  |  |  |
| 94.633      | 94.272     |  |  |  |
| TYPE 1      | TYPE 1     |  |  |  |
| FILTER PIPE |            |  |  |  |
| 300mm       |            |  |  |  |

## PASSING PLACE A3\_P\_7 GENERAL ARRANGEMENT

|                                       |               |                   | _                     |             |       |                          |
|---------------------------------------|---------------|-------------------|-----------------------|-------------|-------|--------------------------|
| Designed                              | Nagoth Thom   | as Ravi Kuma      | r <sup>Signed</sup> N | I. T. R. K  | umar  | <sup>Date</sup> 08/08/19 |
| Drawn                                 | Ravikumar KN  |                   | Signed                | R. KN       |       | <sup>Date</sup> 22/01/19 |
| Checked                               | Nadeem Rashid |                   | Signed                | N. Rashid   |       | <sup>Date</sup> 08/08/19 |
| Approved                              | Edward Findl  | ау                | Signed                | E. Find     | ay    | <sup>Date</sup> 08/08/19 |
| Scale(s)                              |               | ELR - Project Cha | ainage (Mi            | iles Yards) |       |                          |
| 1:250                                 |               | OXD -             |                       |             |       |                          |
| Design Package Risk Classification    |               |                   |                       |             | Sheet |                          |
|                                       | N             | ormal             |                       |             |       | 1 of 1                   |
| Alternative                           | Reference     |                   |                       |             |       | Revision                 |
|                                       |               |                   |                       |             |       | B01                      |
| Drawing Nu                            | Imber         |                   |                       |             |       |                          |
| 133735_2A-EWR-OXD-A3_P_7-DR-CH-010001 |               |                   |                       |             |       |                          |