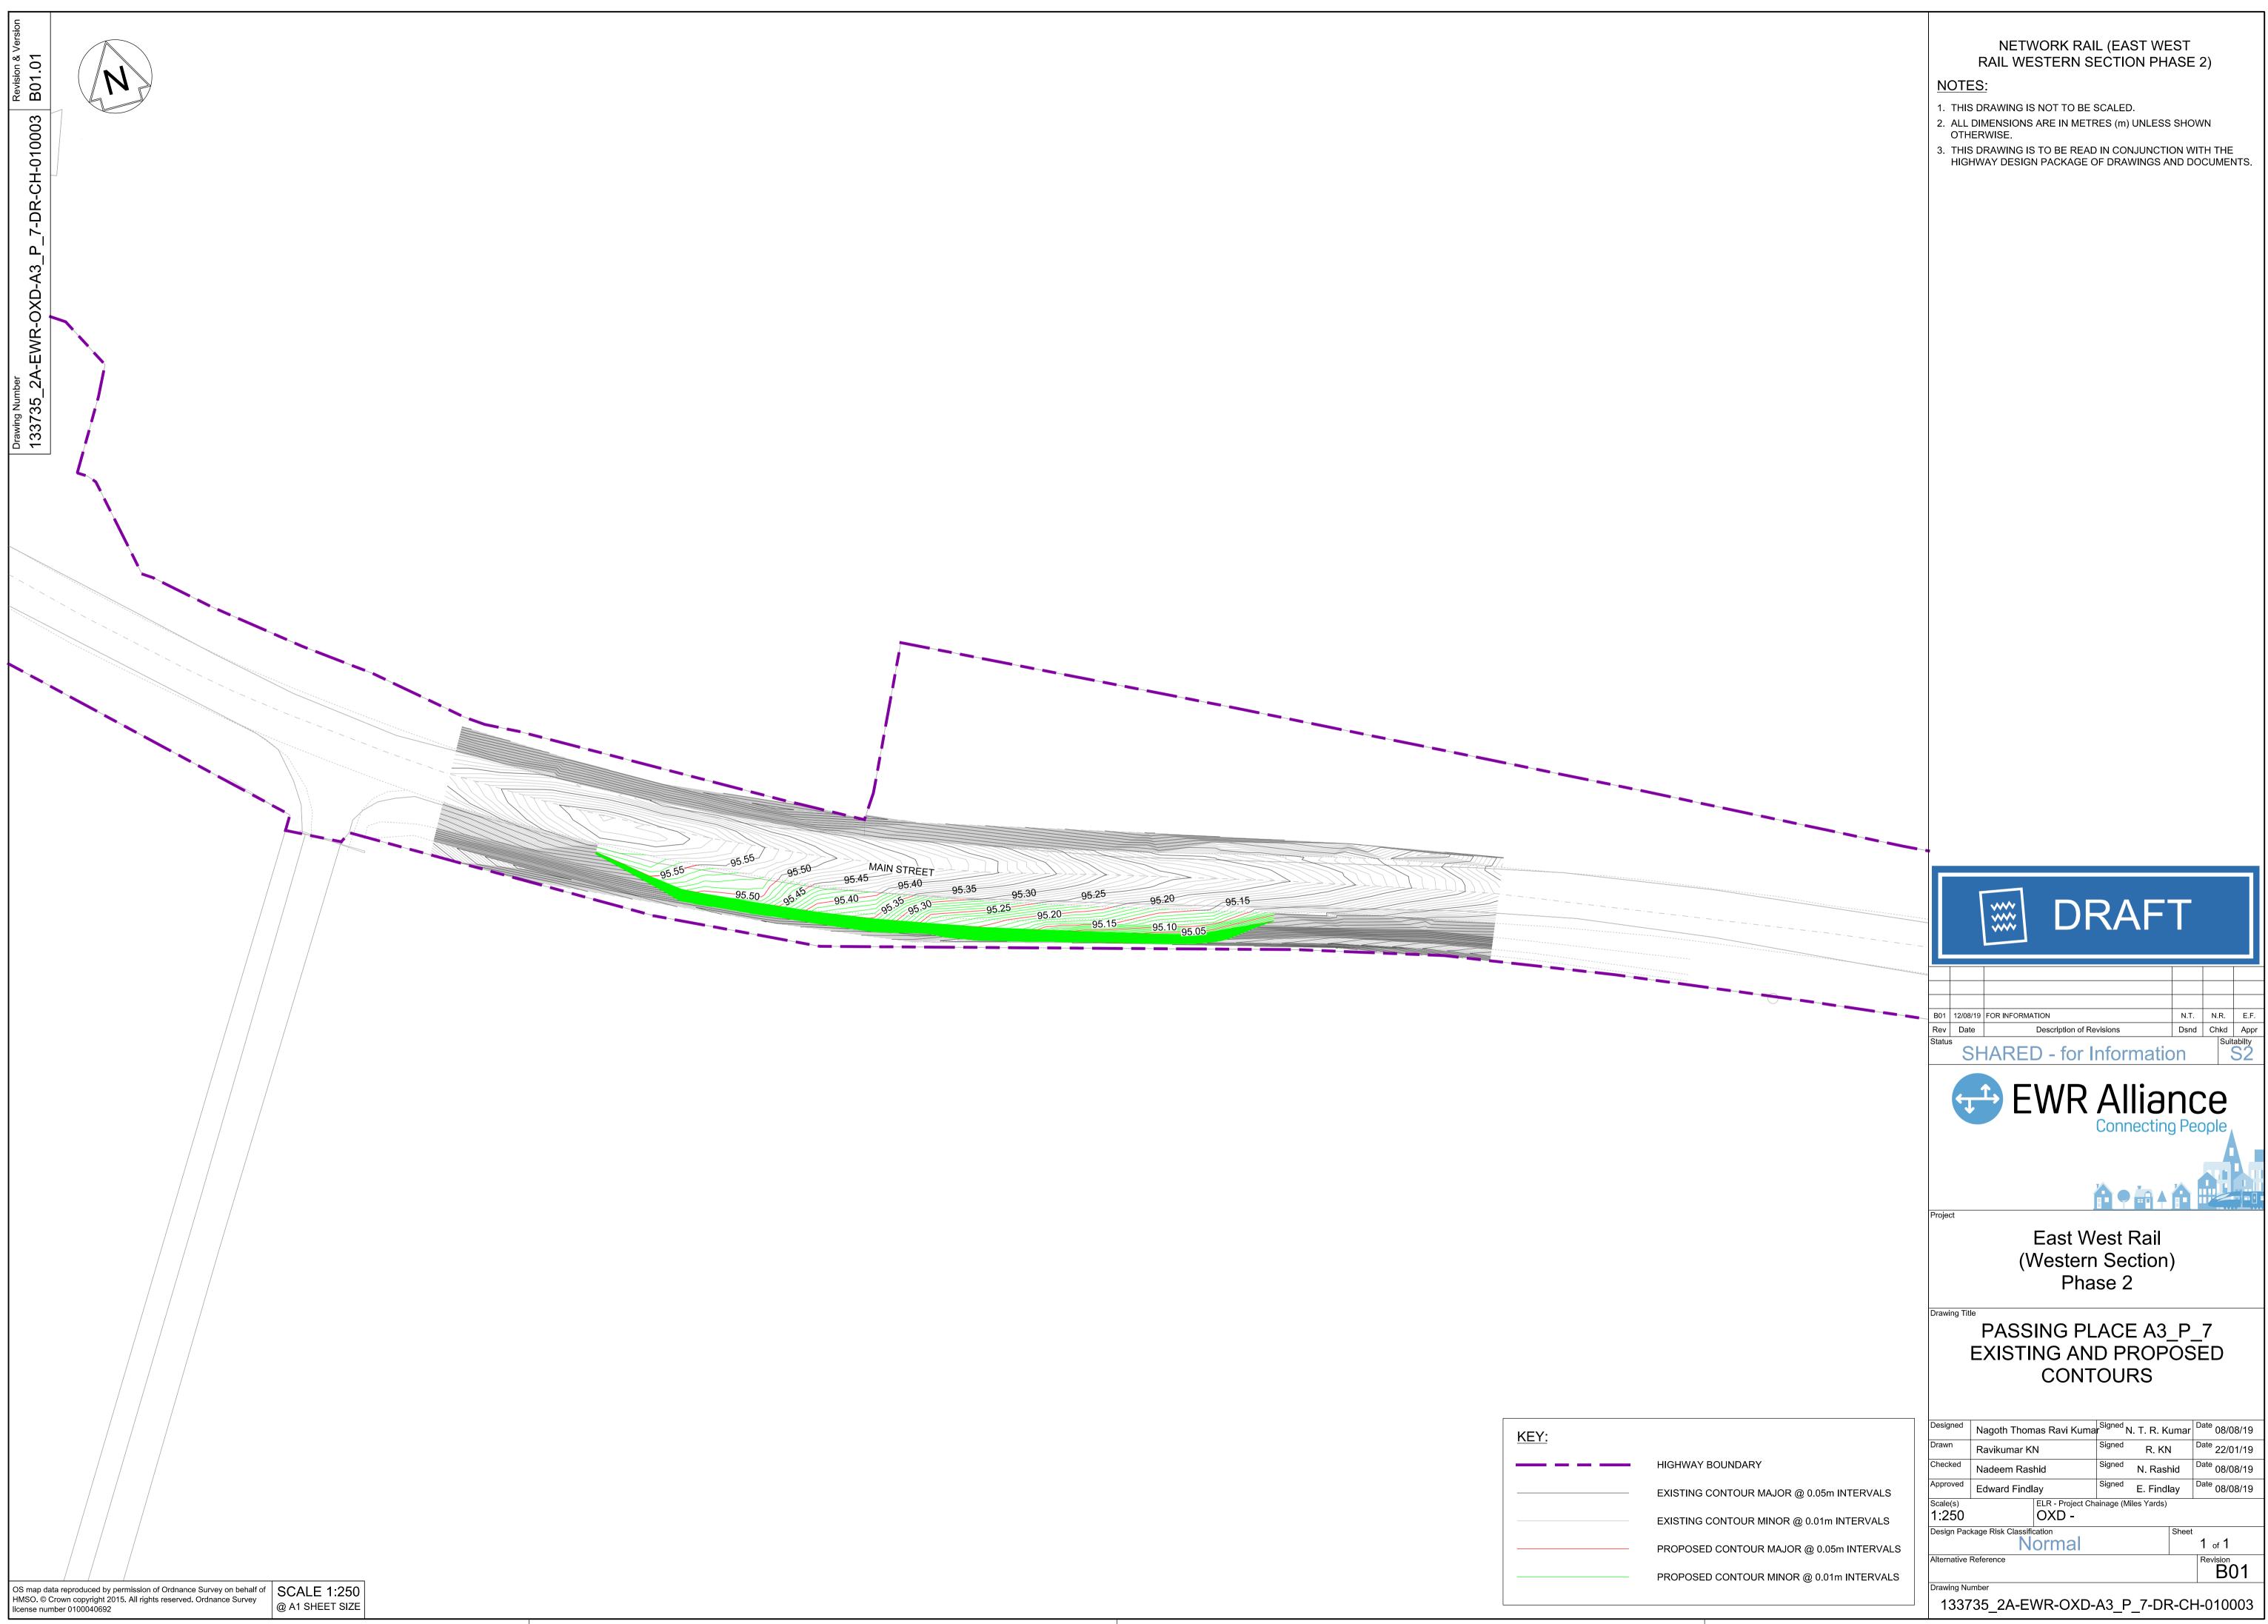

## NOTES:

- 1. THIS DRAWING IS NOT TO BE SCALED.
- 2. ALL DIMENSIONS ARE IN METRES (m) UNLESS SHOWN
- OTHERWISE. 3. THIS DRAWING IS TO BE READ IN CONJUNCTION WITH THE
- HIGHWAY DESIGN PACKAGE OF DRAWINGS AND DOCUMENTS.
- . WHEREVER REQUIRED, ROAD MARKINGS ARE TO BE LAID IN ACCORDANCE WITH THE TRAFFIC SIGN REGULATIONS AND GENERAL DIRECTIONS 2016' & 'TRAFFIC SIGNS MANUAL CHAPTER 5 (2003)'.
- 5. WHERE A FENCE IS PROPOSED IT SHALL TIE-IN TO THE EXISTING HEDGEROW OR BOUNDARY TREATMENT TO PROVIDE A SECURE BOUNDARY.

East West Rail (Western Section) Phase 2

## PASSING PLACE A3\_P\_7 GENERAL ARRANGEMENT

|                                       |               |                   | _                     |             |       |                          |
|---------------------------------------|---------------|-------------------|-----------------------|-------------|-------|--------------------------|
| Designed                              | Nagoth Thom   | as Ravi Kuma      | r <sup>Signed</sup> N | I. T. R. K  | umar  | <sup>Date</sup> 08/08/19 |
| Drawn                                 | Ravikumar KN  |                   | Signed                | R. KN       |       | <sup>Date</sup> 22/01/19 |
| Checked                               | Nadeem Rashid |                   | Signed                | N. Rashid   |       | <sup>Date</sup> 08/08/19 |
| Approved                              | Edward Findl  | ау                | Signed                | E. Find     | ay    | <sup>Date</sup> 08/08/19 |
| Scale(s)                              |               | ELR - Project Cha | ainage (Mi            | iles Yards) |       |                          |
| 1:250                                 |               | OXD -             |                       |             |       |                          |
| Design Package Risk Classification    |               |                   |                       |             | Sheet |                          |
|                                       | N             | ormal             |                       |             |       | 1 of 1                   |
| Alternative                           | Reference     |                   |                       |             |       | Revision                 |
|                                       |               |                   |                       |             |       | B01                      |
| Drawing Nu                            | Imber         |                   |                       |             |       |                          |
| 133735_2A-EWR-OXD-A3_P_7-DR-CH-010001 |               |                   |                       |             |       |                          |