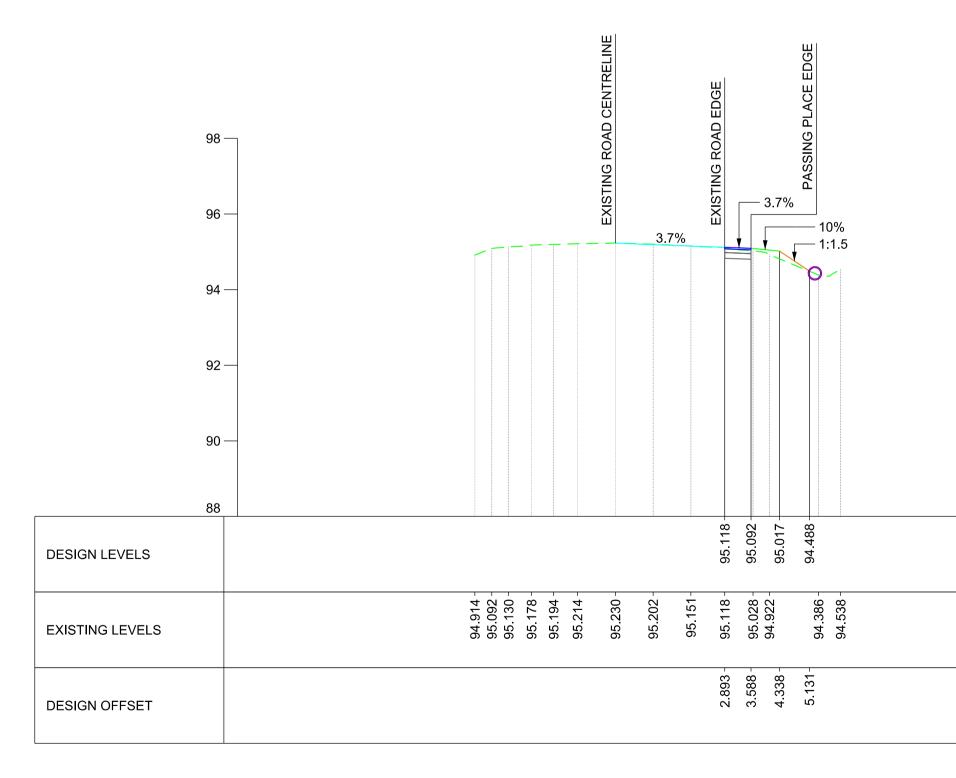

<u> CHAINAGE - 78.0000</u>

KEY: \_\_\_\_\_ 0

|                                                | NETWORK RAIL (EAST WEST<br>RAIL WESTERN SECTION PHASE 2)                                                                                                                                                                                                                                                                   |                    |
|------------------------------------------------|----------------------------------------------------------------------------------------------------------------------------------------------------------------------------------------------------------------------------------------------------------------------------------------------------------------------------|--------------------|
|                                                | <ul> <li>NOTES:</li> <li>1. THIS DRAWING IS NOT TO BE SCALED.</li> <li>2. ALL DIMENSIONS ARE IN METRES (m) UNLESS SHOWN<br/>OTHERWISE.</li> <li>3. THIS DRAWING IS TO BE READ IN CONJUNCTION WITH TH<br/>HIGHWAY DESIGN PACKAGE OF DRAWINGS AND DOCUM</li> <li>4. CHAINAGES SHOWN ON THIS DRAWING ARE ALONG THE</li> </ul> | ENTS.<br>ROAD      |
| 98                                             | CENTRELINE AS SEEN ON GENERAL ARRANGEMENT DRA                                                                                                                                                                                                                                                                              | WING.              |
| 96                                             |                                                                                                                                                                                                                                                                                                                            |                    |
| 94                                             |                                                                                                                                                                                                                                                                                                                            |                    |
| — 92                                           |                                                                                                                                                                                                                                                                                                                            |                    |
| 90                                             |                                                                                                                                                                                                                                                                                                                            |                    |
| 88                                             |                                                                                                                                                                                                                                                                                                                            |                    |
|                                                |                                                                                                                                                                                                                                                                                                                            |                    |
|                                                |                                                                                                                                                                                                                                                                                                                            |                    |
|                                                |                                                                                                                                                                                                                                                                                                                            |                    |
|                                                |                                                                                                                                                                                                                                                                                                                            |                    |
|                                                |                                                                                                                                                                                                                                                                                                                            |                    |
|                                                |                                                                                                                                                                                                                                                                                                                            |                    |
| 98                                             |                                                                                                                                                                                                                                                                                                                            |                    |
| - 96                                           |                                                                                                                                                                                                                                                                                                                            |                    |
| - 94                                           |                                                                                                                                                                                                                                                                                                                            |                    |
|                                                | B01     12/08/19     FOR INFORMATION     N.T.     N.R.       Rev     Date     Description of Revisions     Dsnd     Chkr       Status     SHARED - for Information     S                                                                                                                                                   |                    |
| - 92                                           | EWR Alliance                                                                                                                                                                                                                                                                                                               |                    |
| - 90                                           | Connecting People                                                                                                                                                                                                                                                                                                          | Å                  |
|                                                | Project                                                                                                                                                                                                                                                                                                                    |                    |
|                                                | East West Rail<br>(Western Section)<br>Phase 2                                                                                                                                                                                                                                                                             |                    |
|                                                | PASSING PLACE A3_P_7<br>CROSS-SECTIONS                                                                                                                                                                                                                                                                                     |                    |
| EXISTING GROUND                                |                                                                                                                                                                                                                                                                                                                            | 3/08/19<br>2/01/19 |
| EXISTING CARRIAGEWAY PROPOSED CARRIAGEWAY      | CheckedNadeem RashidSignedN. RashidDate08ApprovedEdward FindlaySignedE. FindlayDate08                                                                                                                                                                                                                                      | 3/08/19<br>3/08/19 |
| PROPOSED ROAD PAVEMENT<br>PROPOSED GRASS VERGE | Scale(s)       ELR - Project Chainage (Miles Yards)         AS SHOWN       OXD -         Design Package Risk Classification       Sheet         1 of       1                                                                                                                                                               | 1                  |
| PROPOSED EARTHWORKS PROPOSED DRAINAGE CULVERT  | Alternative Reference Revisic                                                                                                                                                                                                                                                                                              |                    |
|                                                | 133735_2A-EWR-OXD-A3_P_7-DR-CH-030                                                                                                                                                                                                                                                                                         | 0001               |