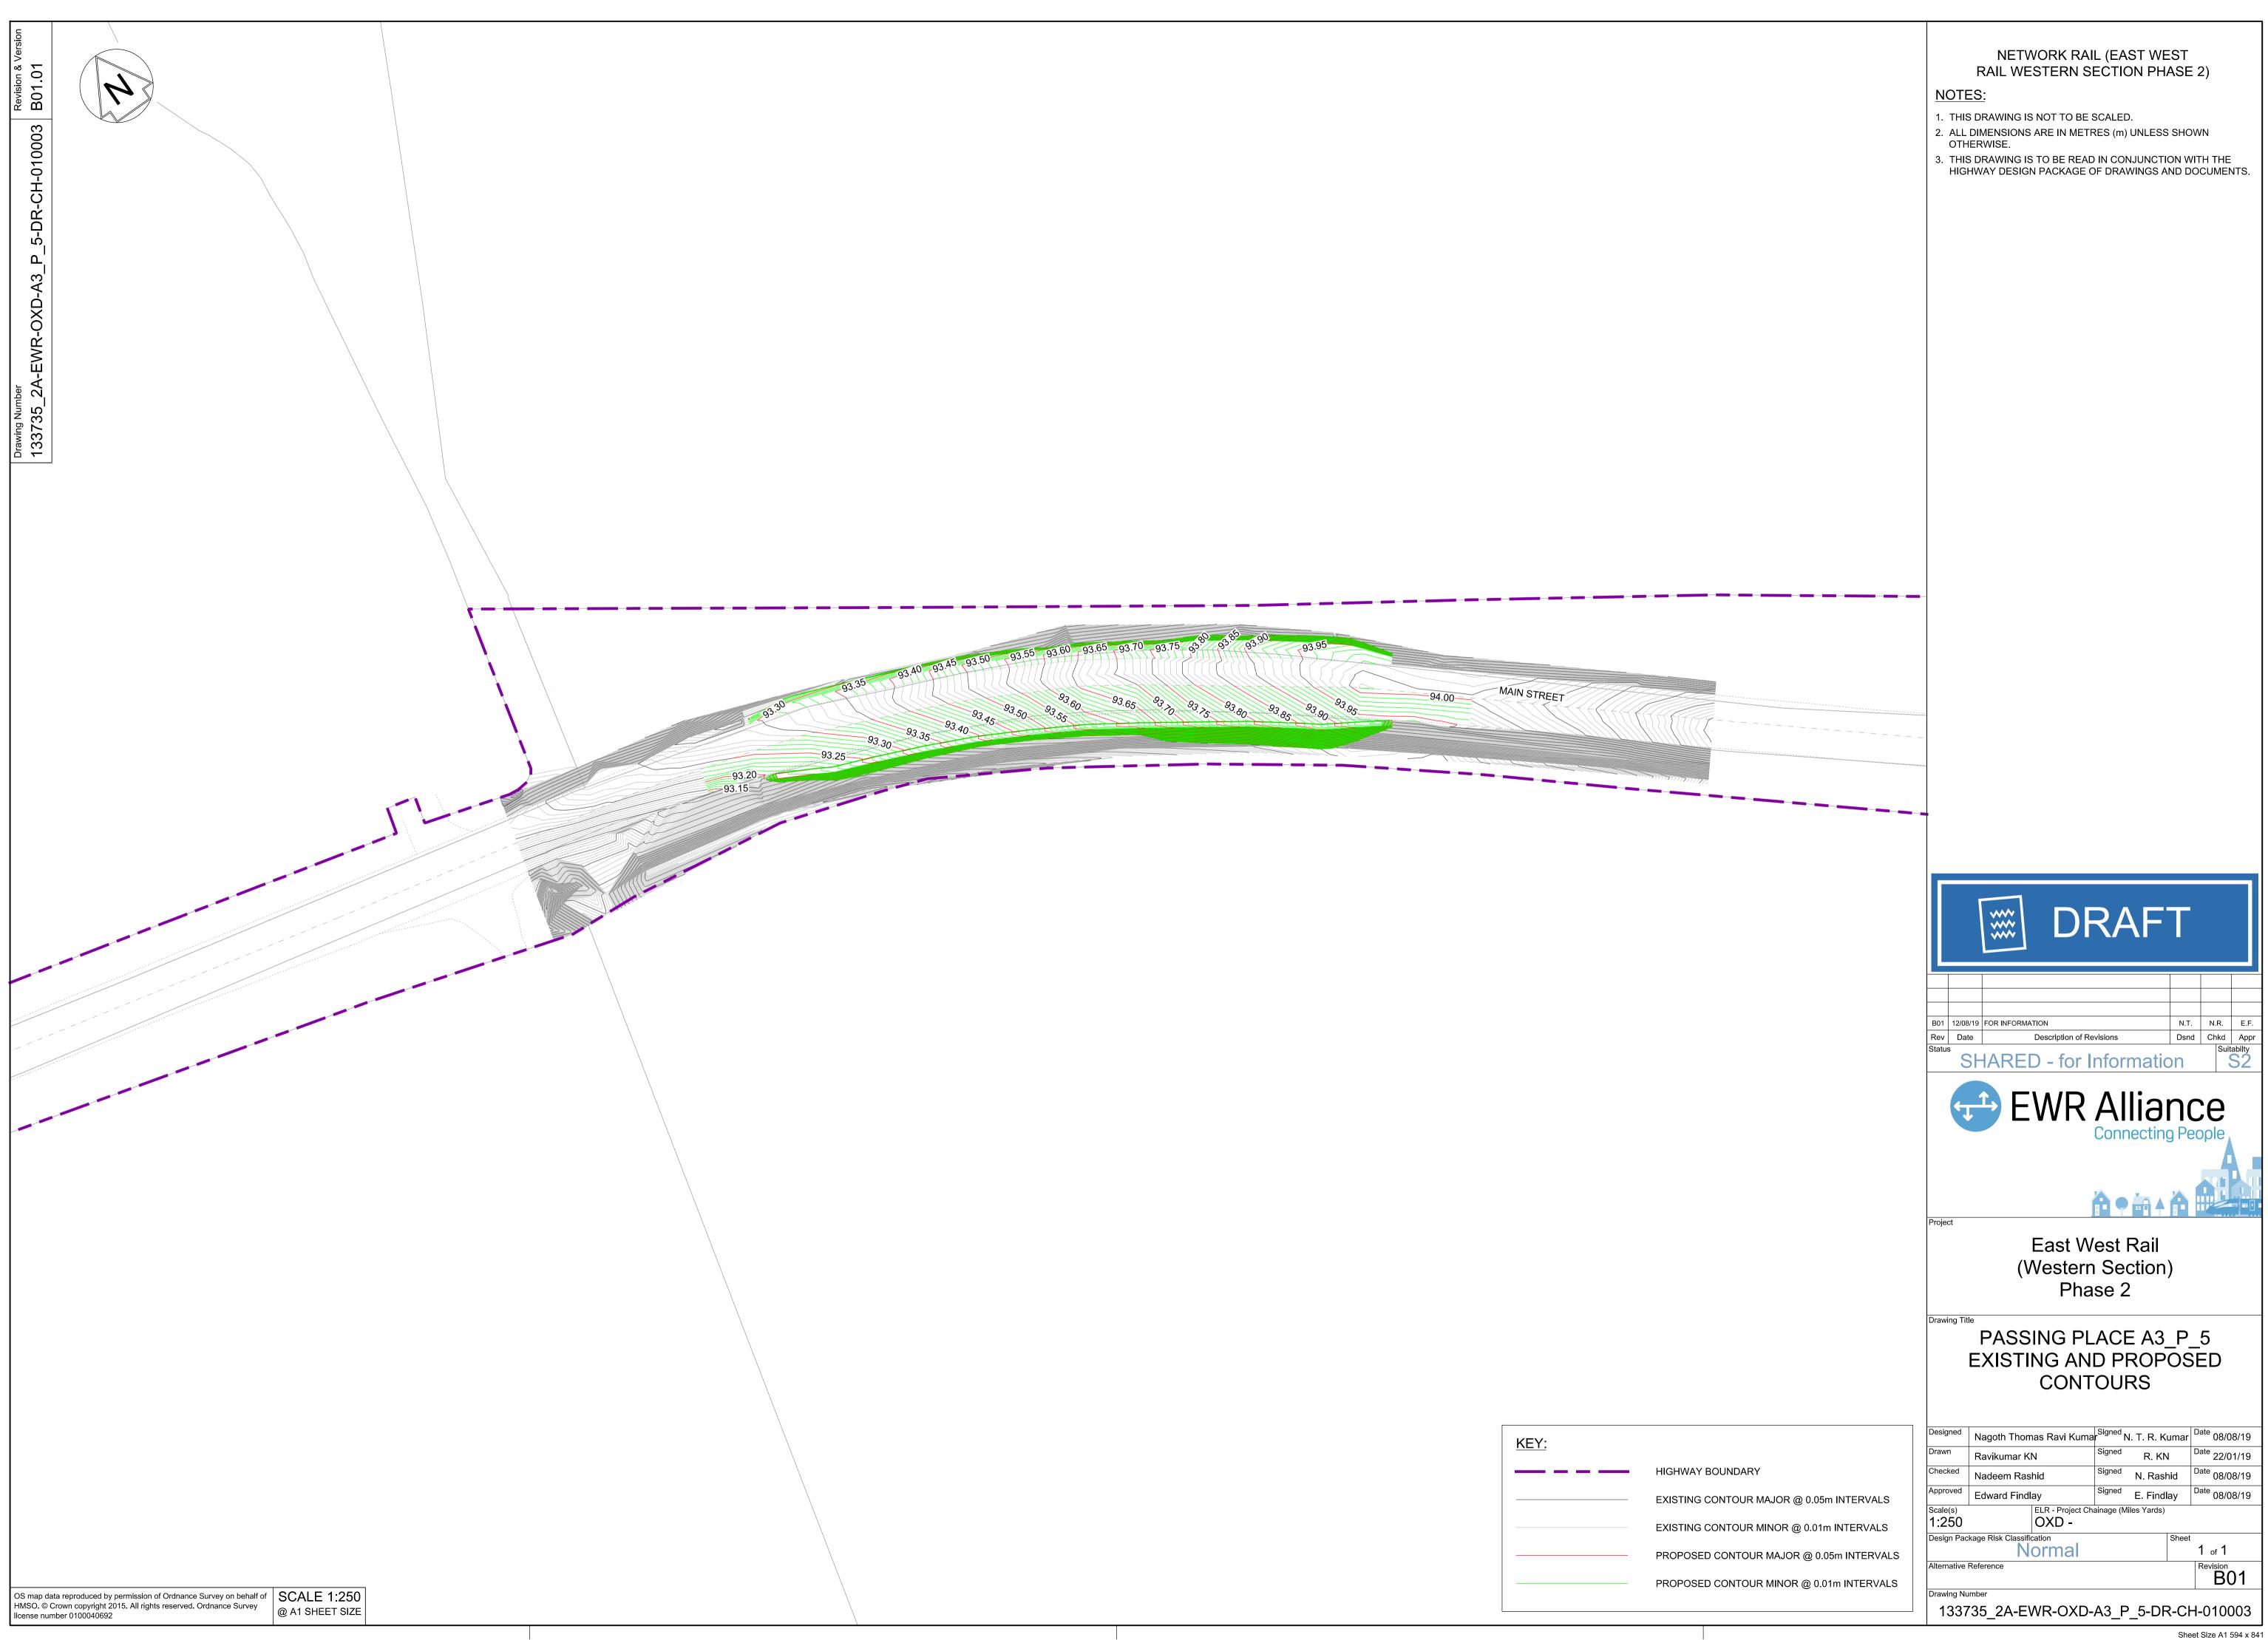

NETWORK RAIL (EAST WEST RAIL WESTERN SECTION PHASE 2)

## NOTES:

- 1. THIS DRAWING IS NOT TO BE SCALED.
- 2. ALL DIMENSIONS ARE IN METRES (m) UNLESS SHOWN OTHERWISE.
- 3. THIS DRAWING IS TO BE READ IN CONJUNCTION WITH THE HIGHWAY DESIGN PACKAGE OF DRAWINGS AND DOCUMENTS.
- 4. CHAINAGES SHOWN ON THIS DRAWING ARE ALONG THE ROAD CENTRELINE AS SEEN ON GENERAL ARRANGEMENT DRAWING.

PROPOSED GRASS VERGE

PROPOSED EARTHWORKS

PROPOSED KERB

PASSING PLACE A3\_P\_5
CROSS-SECTIONS

Phase 2

| Alternative Reference                            |                |                                    |           |               |       | Revision      |
|--------------------------------------------------|----------------|------------------------------------|-----------|---------------|-------|---------------|
| Design Package Risk Classification  Normal  Shee |                |                                    |           |               | Sheet | 1 of 1        |
| AS SHOWN ELR - Project OXD -                     |                |                                    | ainage (M | iles Yards)   |       |               |
| Approved                                         | Edward Findlay |                                    | Signed    | E. Findla     | ıy    | Date 08/08/19 |
| Checked                                          | Nadeem Rashid  |                                    | Signed    | N. Rashid     |       | Date 08/08/19 |
| Drawn                                            | Ravikumar KN   |                                    | Signed    | R. KN         |       | Date 22/01/19 |
| Designed                                         | Nagoth Thon    | r <sup>Signed</sup> N. T. R. Kumar |           | Date 08/08/19 |       |               |

OS map data reproduced by permission of Ordnance Survey on behalf of HMSO. © Crown copyright 2015. All rights reserved. Ordnance Survey license number 0100040692

SCALE H - 1:1000 V - 1:100 @ A1 SHEET SIZE

133735\_2A-EWR-OXD-A3\_P\_5-DR-CH-030001 Sheet Size A1 594 x 841