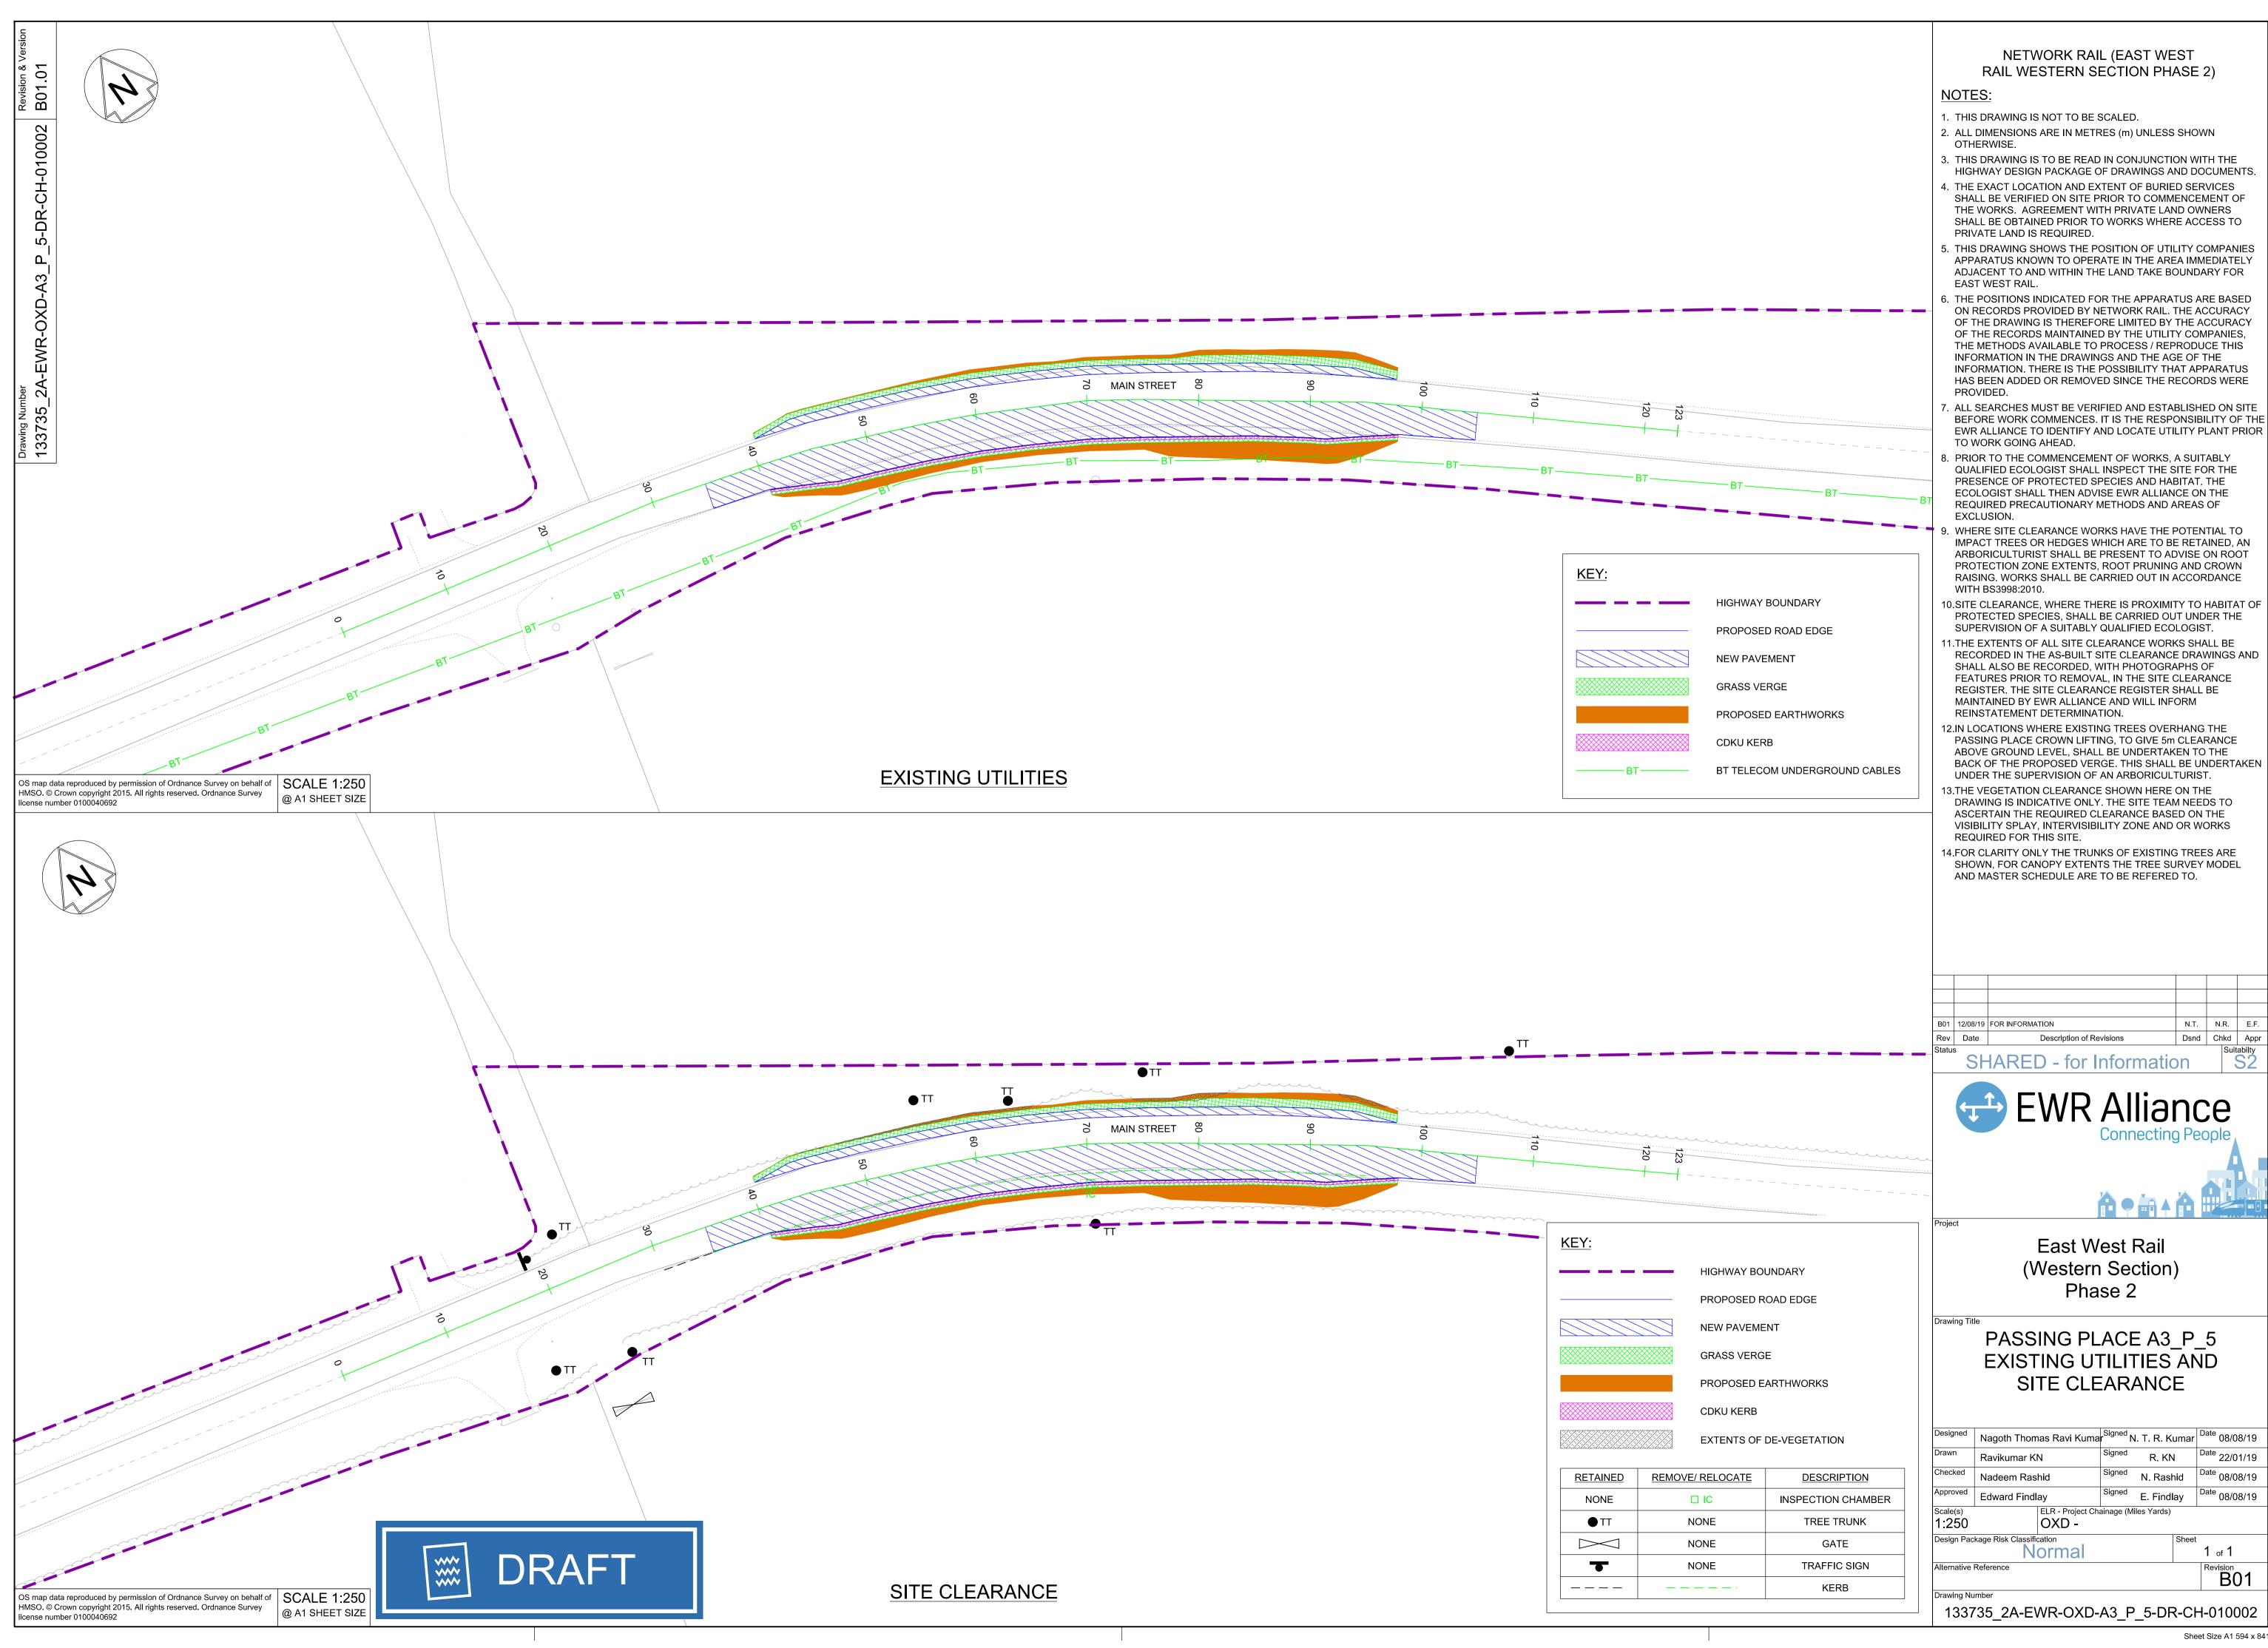

NETWORK RAIL (EAST WEST RAIL WESTERN SECTION PHASE 2)

## NOTES:

- 1. THIS DRAWING IS NOT TO BE SCALED.
- 2. ALL DIMENSIONS ARE IN METRES (m) UNLESS SHOWN OTHERWISE.
- 3. THIS DRAWING IS TO BE READ IN CONJUNCTION WITH THE HIGHWAY DESIGN PACKAGE OF DRAWINGS AND DOCUMENTS.
- 4. CHAINAGES SHOWN ON THIS DRAWING ARE ALONG THE ROAD CENTRELINE AS SEEN ON GENERAL ARRANGEMENT DRAWING.

PROPOSED GRASS VERGE

PROPOSED EARTHWORKS

PROPOSED KERB

PASSING PLACE A3\_P\_5
CROSS-SECTIONS

Phase 2

| Alternative Reference                            |                |                                    |           |               |       | Revision      |
|--------------------------------------------------|----------------|------------------------------------|-----------|---------------|-------|---------------|
| Design Package Risk Classification  Normal  Shee |                |                                    |           |               | Sheet | 1 of 1        |
| AS SHOWN ELR - Project OXD -                     |                |                                    | ainage (M | iles Yards)   |       |               |
| Approved                                         | Edward Findlay |                                    | Signed    | E. Findla     | ıy    | Date 08/08/19 |
| Checked                                          | Nadeem Rashid  |                                    | Signed    | N. Rashid     |       | Date 08/08/19 |
| Drawn                                            | Ravikumar KN   |                                    | Signed    | R. KN         |       | Date 22/01/19 |
| Designed                                         | Nagoth Thon    | r <sup>Signed</sup> N. T. R. Kumar |           | Date 08/08/19 |       |               |

OS map data reproduced by permission of Ordnance Survey on behalf of HMSO. © Crown copyright 2015. All rights reserved. Ordnance Survey license number 0100040692

SCALE H - 1:1000 V - 1:100 @ A1 SHEET SIZE

133735\_2A-EWR-OXD-A3\_P\_5-DR-CH-030001 Sheet Size A1 594 x 841