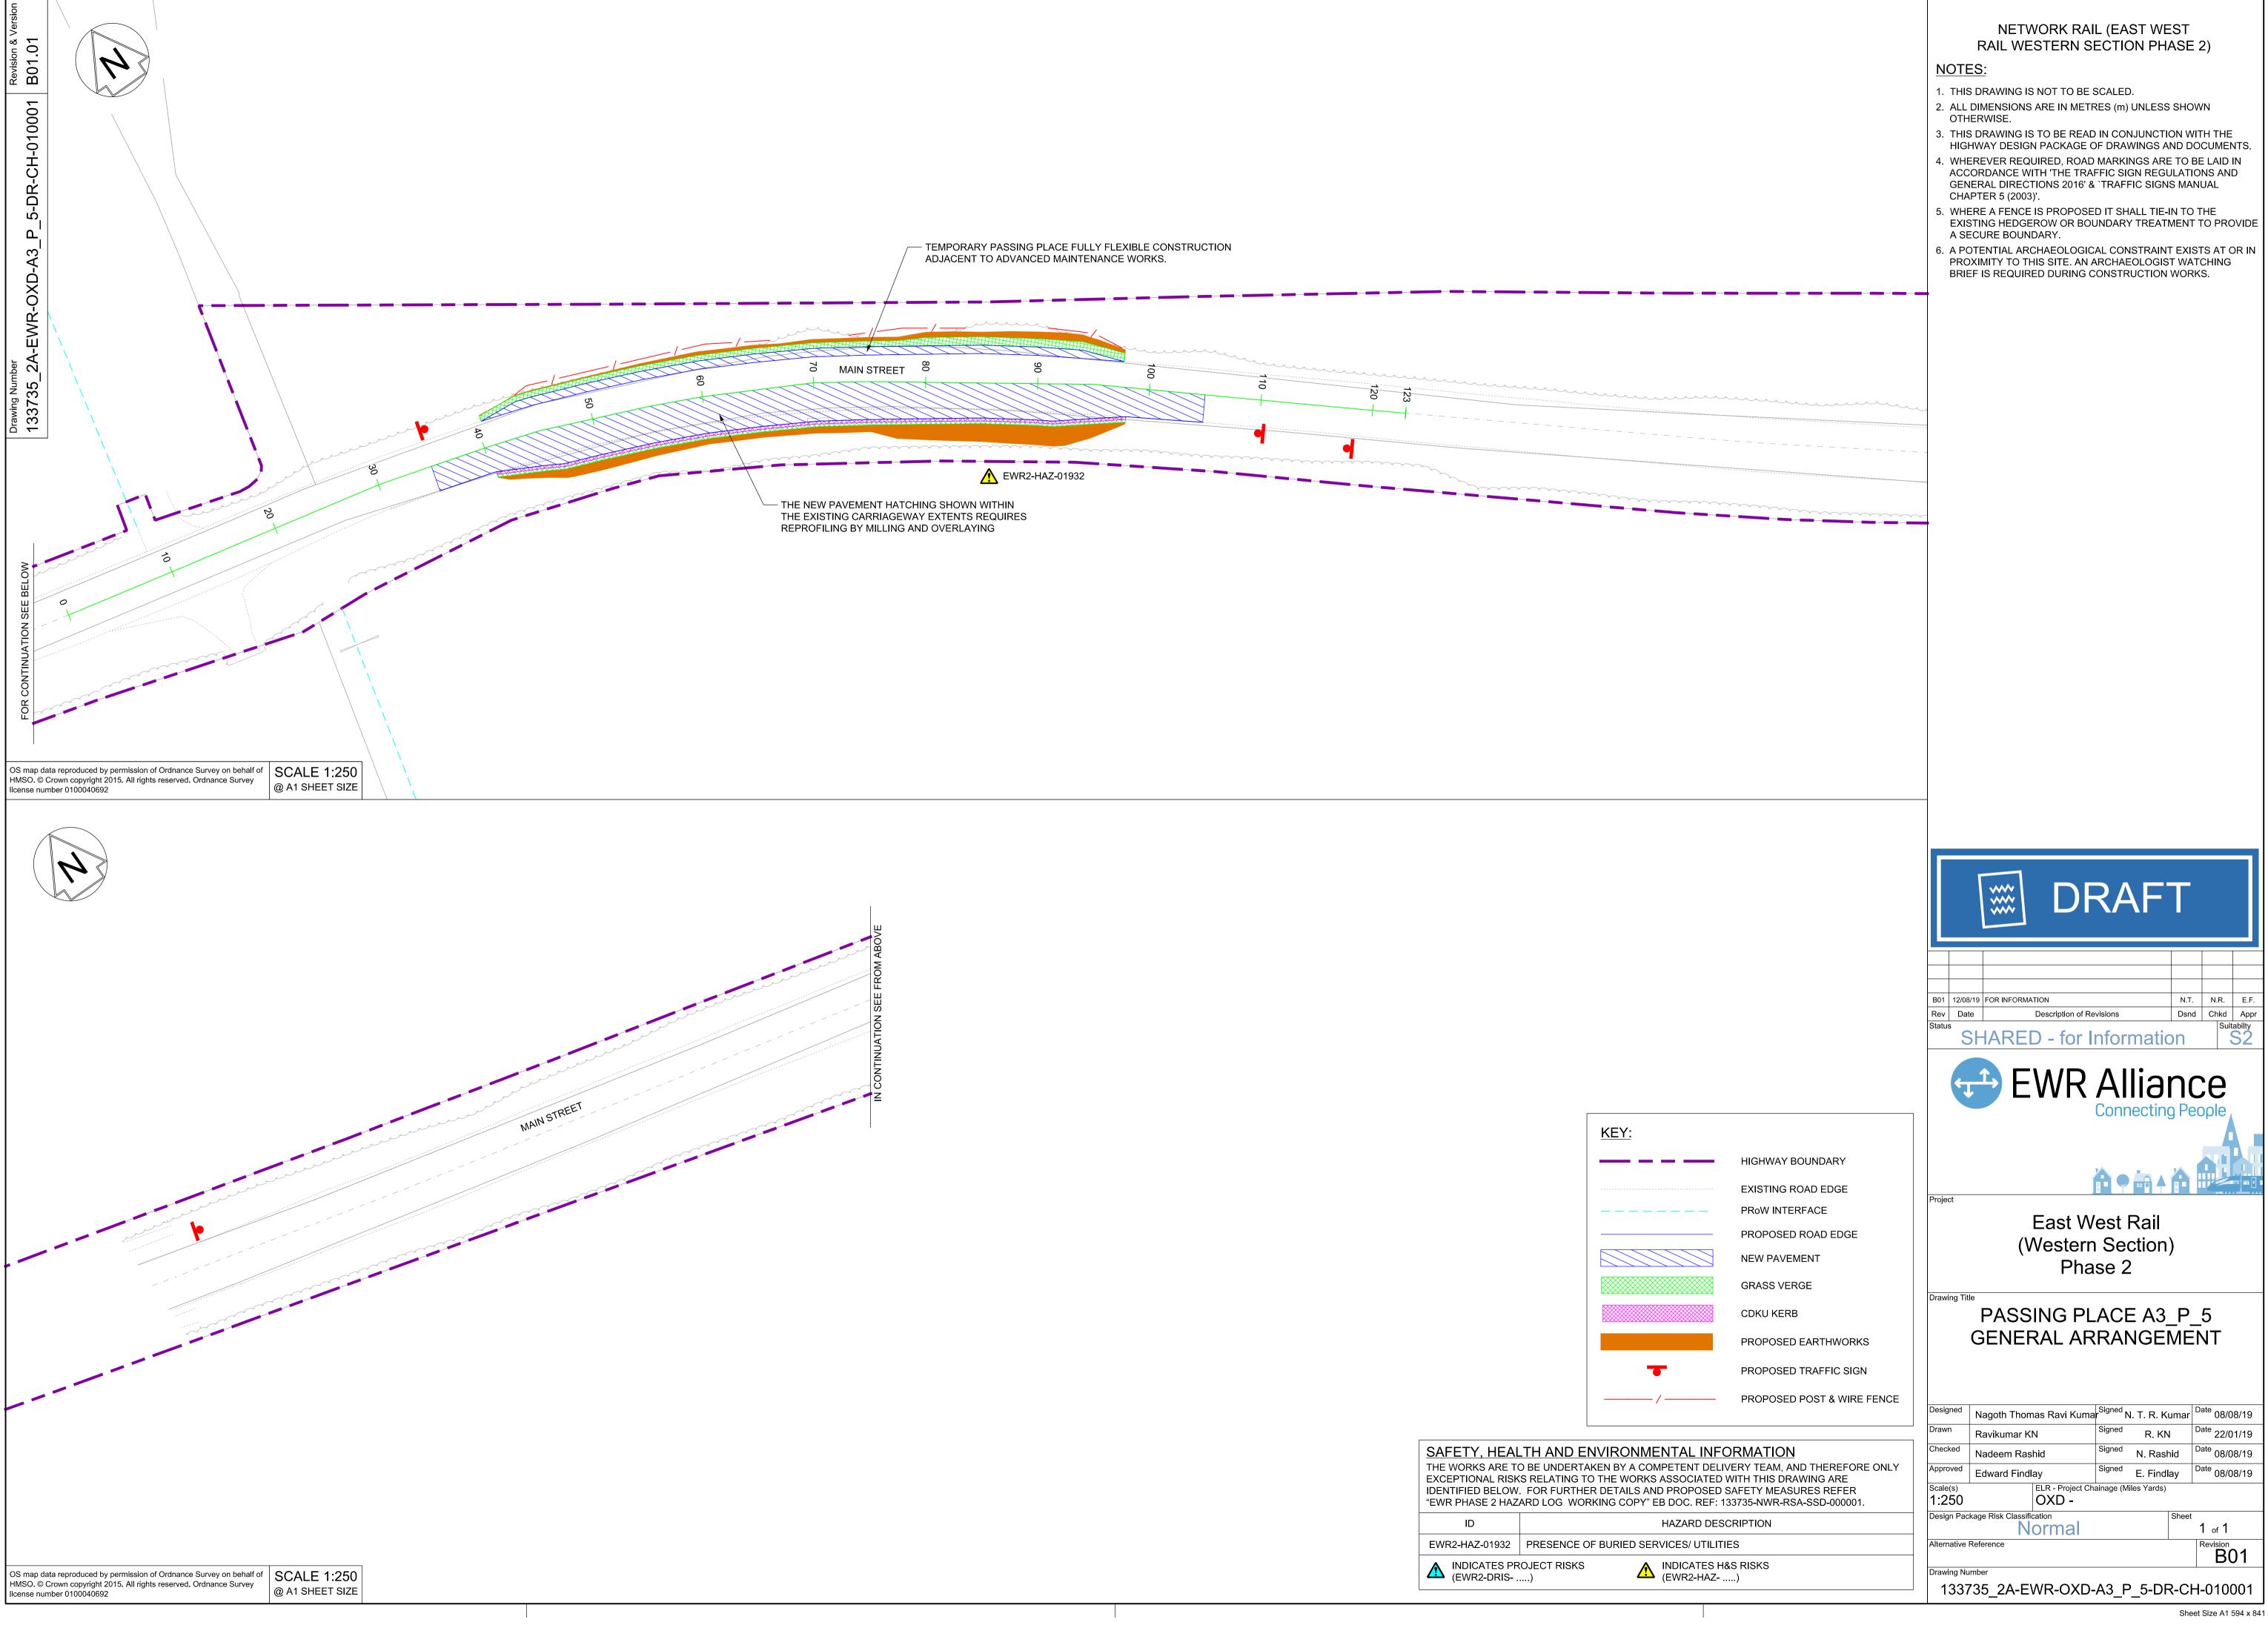

NETWORK RAIL (EAST WEST RAIL WESTERN SECTION PHASE 2)

## NOTES:

- 1. THIS DRAWING IS NOT TO BE SCALED.
- 2. ALL DIMENSIONS ARE IN METRES (m) UNLESS SHOWN OTHERWISE.
- 3. THIS DRAWING IS TO BE READ IN CONJUNCTION WITH THE HIGHWAY DESIGN PACKAGE OF DRAWINGS AND DOCUMENTS.
- 4. CHAINAGES SHOWN ON THIS DRAWING ARE ALONG THE ROAD CENTRELINE AS SEEN ON GENERAL ARRANGEMENT DRAWING.

PROPOSED GRASS VERGE

PROPOSED EARTHWORKS

PROPOSED KERB

PASSING PLACE A3\_P\_5
CROSS-SECTIONS

Phase 2

| Alternative Reference                            |                |                                    |           |               |       | Revision      |
|--------------------------------------------------|----------------|------------------------------------|-----------|---------------|-------|---------------|
| Design Package Risk Classification  Normal  Shee |                |                                    |           |               | Sheet | 1 of 1        |
| AS SHOWN ELR - Project OXD -                     |                |                                    | ainage (M | iles Yards)   |       |               |
| Approved                                         | Edward Findlay |                                    | Signed    | E. Findla     | ıy    | Date 08/08/19 |
| Checked                                          | Nadeem Rashid  |                                    | Signed    | N. Rashid     |       | Date 08/08/19 |
| Drawn                                            | Ravikumar KN   |                                    | Signed    | R. KN         |       | Date 22/01/19 |
| Designed                                         | Nagoth Thon    | r <sup>Signed</sup> N. T. R. Kumar |           | Date 08/08/19 |       |               |

OS map data reproduced by permission of Ordnance Survey on behalf of HMSO. © Crown copyright 2015. All rights reserved. Ordnance Survey license number 0100040692

SCALE H - 1:1000 V - 1:100 @ A1 SHEET SIZE

133735\_2A-EWR-OXD-A3\_P\_5-DR-CH-030001 Sheet Size A1 594 x 841