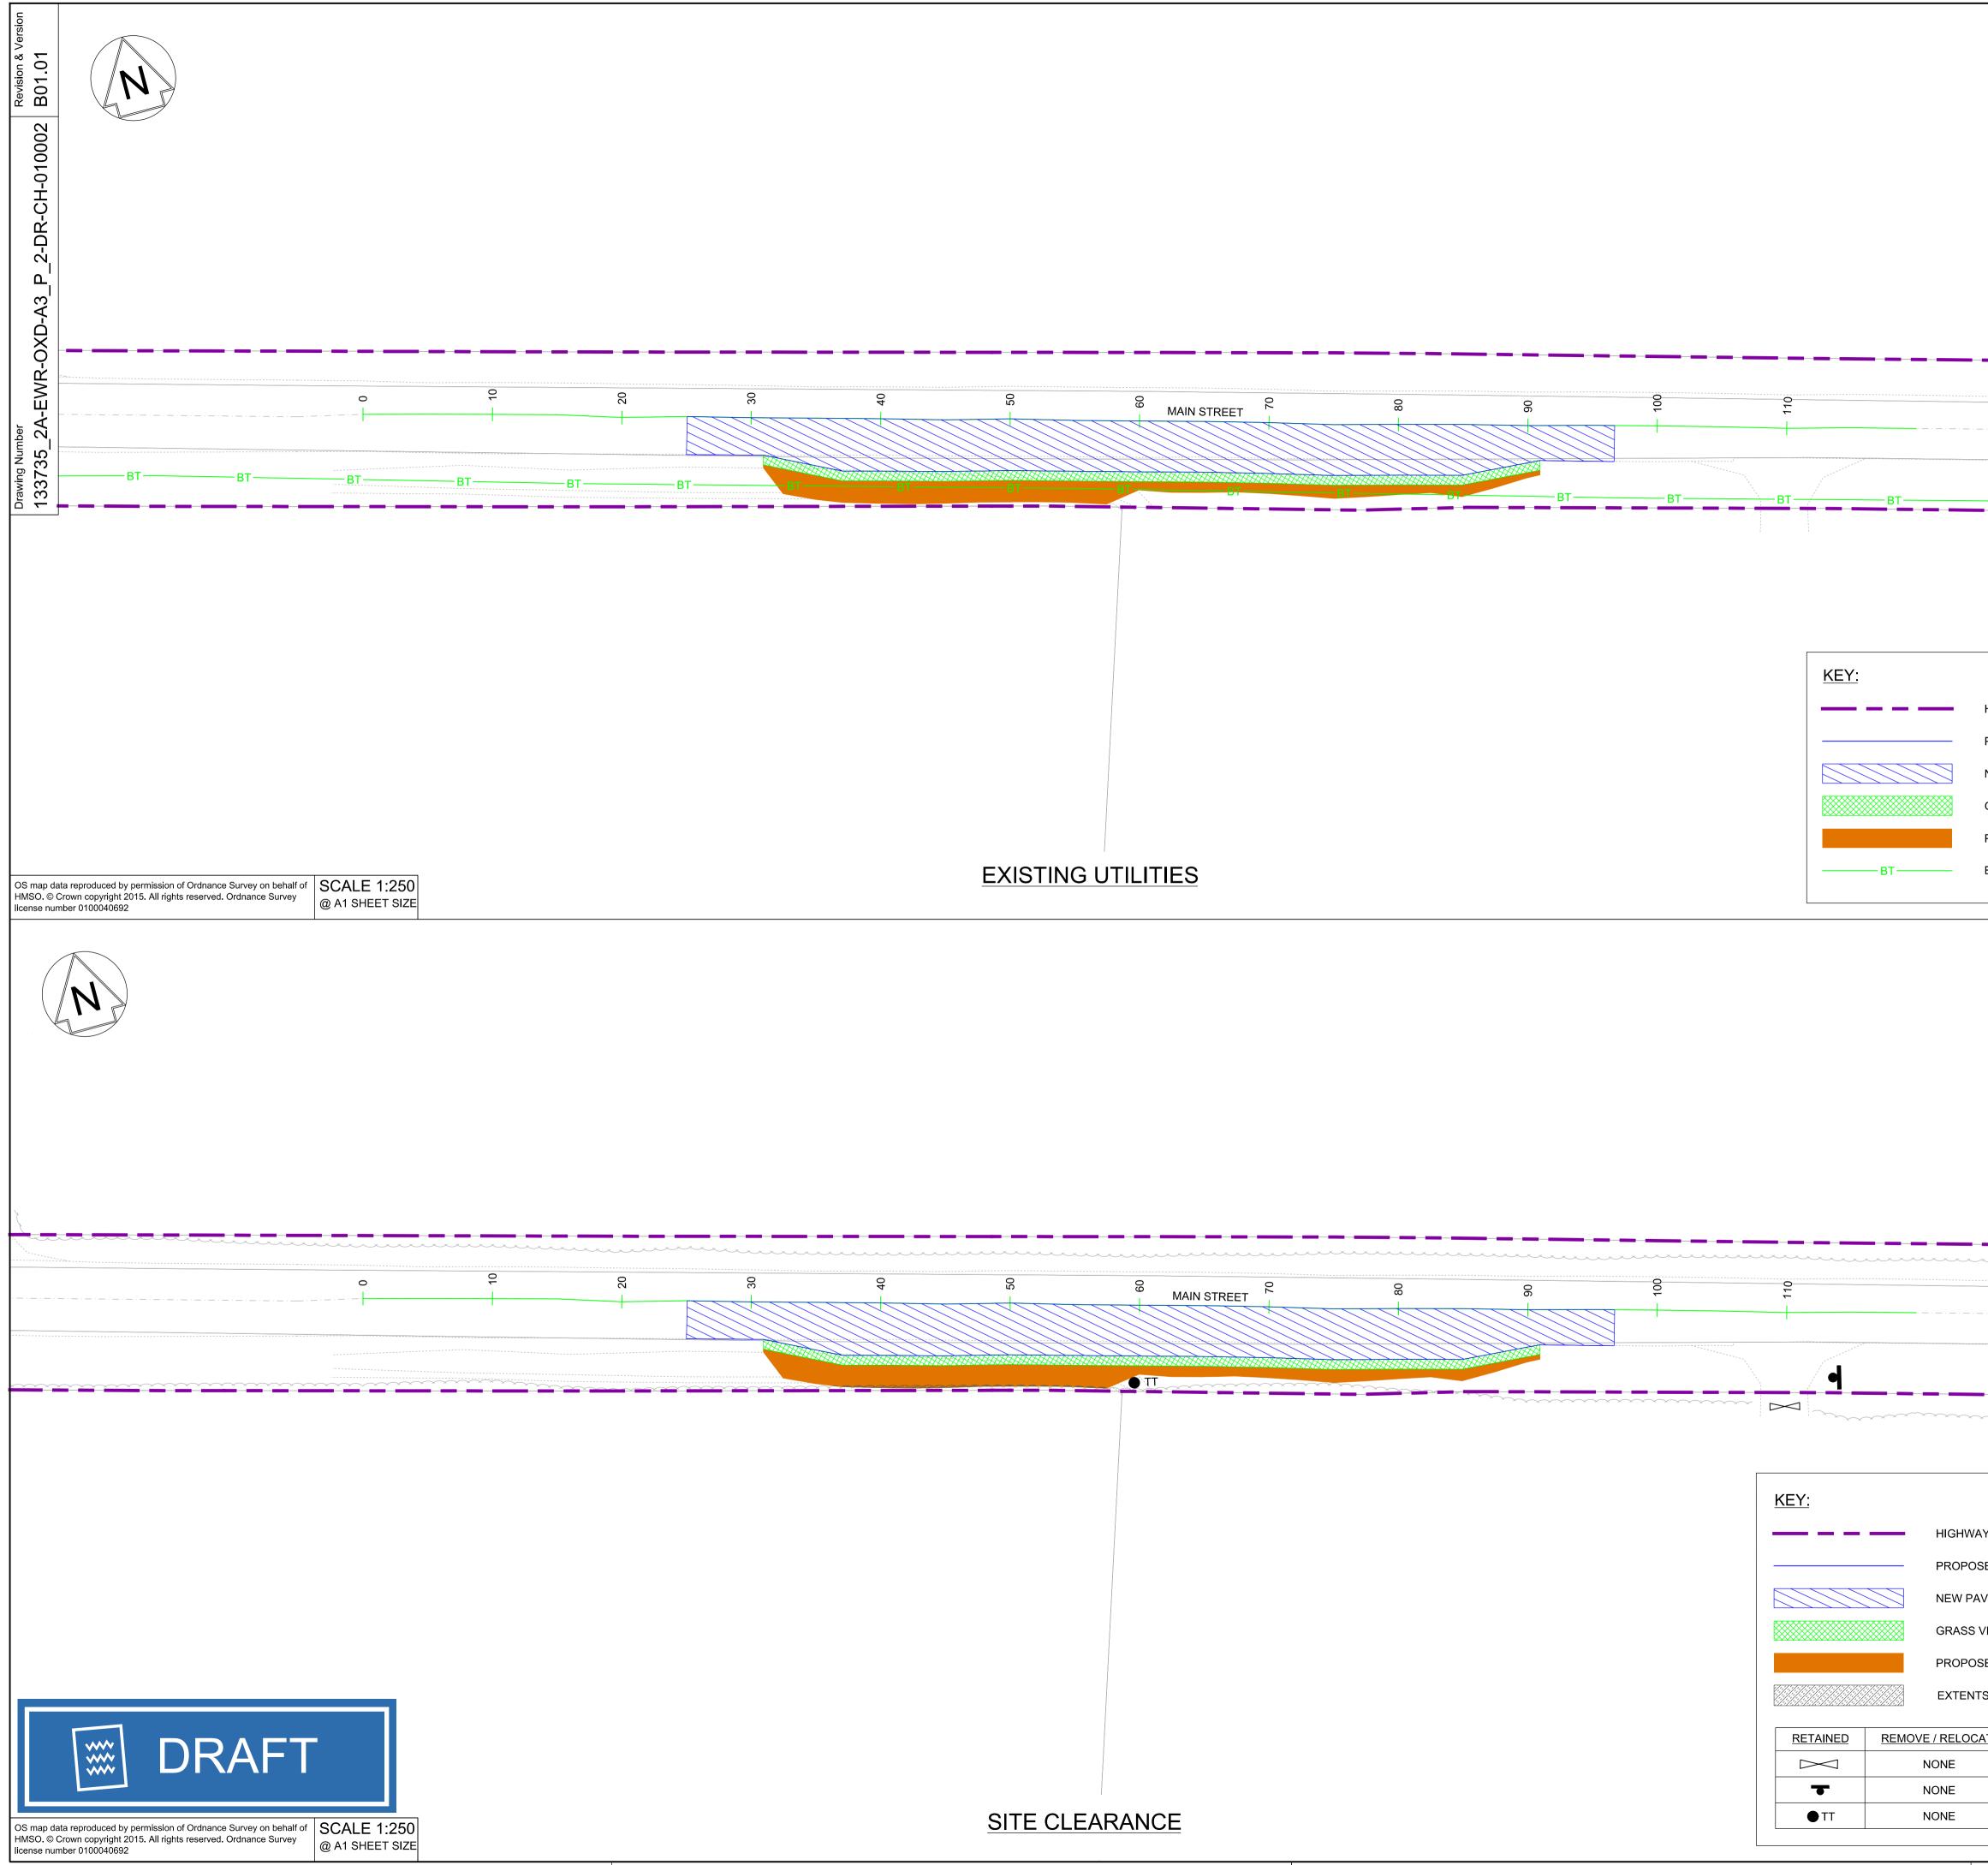

|                                                                                                                               | NETWORK RAIL (EAST WEST<br>RAIL WESTERN SECTION PHASE 2)                                                                                                                                                                                                                                                                                                                                                                                                                                                                                                                                                                                                                                                                                                                                                                                                                                                                                                                                                                                                                                                                                                                                                                                                                                                                                                                                                                                                                                                                                                                                                                                                                                                                                                                                                                                                                                                                                                  |
|-------------------------------------------------------------------------------------------------------------------------------|-----------------------------------------------------------------------------------------------------------------------------------------------------------------------------------------------------------------------------------------------------------------------------------------------------------------------------------------------------------------------------------------------------------------------------------------------------------------------------------------------------------------------------------------------------------------------------------------------------------------------------------------------------------------------------------------------------------------------------------------------------------------------------------------------------------------------------------------------------------------------------------------------------------------------------------------------------------------------------------------------------------------------------------------------------------------------------------------------------------------------------------------------------------------------------------------------------------------------------------------------------------------------------------------------------------------------------------------------------------------------------------------------------------------------------------------------------------------------------------------------------------------------------------------------------------------------------------------------------------------------------------------------------------------------------------------------------------------------------------------------------------------------------------------------------------------------------------------------------------------------------------------------------------------------------------------------------------|
| BTBTBT                                                                                                                        | <ul> <li>NOTES:</li> <li>1. THIS DRAWING IS NOT TO BE SCALED.</li> <li>2. ALL DIMENSIONS ARE IN METRES (m) UNLESS SHOWN<br/>OTHERWISE.</li> <li>3. THIS DRAWING IS TO BE READ IN CONJUNCTION WITH THE<br/>HIGHWAY DESIGN PACKAGE OF DRAWINGS AND DOCUMENTS.</li> <li>4. THE EXACT LOCATION AND EXTENT OF BURIED SERVICES<br/>SHALL BE VERIFIED ON SITE PRIOR TO COMMENCEMENT OF<br/>THE WORKS. AGREEMENT WITH PRIVATE LAND OWNERS<br/>SHALL BE OBTAINED PRIOR TO WORKS WHERE ACCESS TO<br/>PRIVATE LAND IS REQUIRED.</li> <li>5. THIS DRAWING SHOWS THE POSITION OF UTILITY COMPANIES<br/>APPARATUS KNOWN TO OPERATE IN THE AREA IMMEDIATELY<br/>ADJACENT TO AND WITHIN THE LAND TAKE BOUNDARY FOR<br/>EAST WEST RAIL.</li> <li>6. THE POSITIONS INDICATED FOR THE APPARATUS ARE BASED<br/>ON RECORDS PROVIDED BY NETWORK RAIL. THE ACCURACY<br/>OF THE DRAWING IS THEREFORE LIMITED BY THE ACCURACY<br/>OF THE RECORDS MAINTAINED BY THE UTILITY COMPANIES,<br/>THE METHODS AVAILABLE TO PROCESS / REPRODUCE THIS<br/>INFORMATION IN THE DRAWINGS AND THE AGE OF THE<br/>INFORMATION. THERE IS THE POSSIBILITY THAT APPARATUS<br/>HAS BEEN ADDED OR REMOVED SINCE THE RECORDS WERE<br/>PROVIDED.</li> <li>7. ALL SEARCHES MUST BE VERIFIED AND ESTABLISHED ON SITE<br/>BEFORE WORK COMMENCES. IT IS THE RESPONSIBILITY OF THE<br/>EVER ADDED OR REMOVED SINCE THE RECORDS WERE<br/>PROVIDED.</li> <li>8. PRIOR TO THE COMMENCEMENT OF WORKS, A SUITABLY<br/>QUALIFIED ECOLOGIST SHALL INSPECT THE SITE FOR THE<br/>PRESENCE OF PROTECTED SPECIES AND HABITAT. THE<br/>ECOLOGIST SHALL THEN ADVISE EWR ALLIANCE ON THE<br/>REQUIRED PRECAUTIONARY METHODS AND AREAS OF<br/>EXCLUSION.</li> <li>9. WHERE SITE LEARANCE WORKS HAVE THE POTENTIAL TO<br/>IMPACT TREES OR HEDGES WHICH ARE TO BE RETAINED, AN<br/>ARBORICULTURIST SHALL BE PRESENT TO ADVISE ON ROOT<br/>PROTECTION ZONE SCHALL BE CARRIED OUT IN ACCORDANCE<br/>WITH BS3998:2010.</li> </ul> |
| HIGHWAY BOUNDARY<br>PROPOSED ROAD EDGE<br>NEW PAVEMENT<br>GRASS VERGE<br>PROPOSED EARTHWORKS<br>BT TELECOM UNDERGROUND CABLES | <ul> <li>10. SITE CLEARANCE, WHERE THERE IS PROXIMITY TO HABITAT OF PROTECTED SPECIES, SHALL BE CARRIED OUT UNDER THE SUPERVISION OF A SUITABLY QUALIFIED ECOLOGIST.</li> <li>11. THE EXTENTS OF ALL SITE CLEARANCE WORKS SHALL BE RECORDED IN THE AS-BUILT SITE CLEARANCE DRAWINGS AND SHALL ALSO BE RECORDED, WITH PHOTOGRAPHS OF FEATURES PRIOR TO REMOVAL, IN THE SITE CLEARANCE REGISTER. THE SITE CLEARANCE REGISTER SHALL BE MAINTAINED BY EWR ALLIANCE AND WILL INFORM REINSTATEMENT DETERMINATION.</li> <li>12. IN LOCATIONS WHERE EXISTING TREES OVERHANG THE PASSING PLACE CROWN LIFTING, TO GIVE 5m CLEARANCE ABOVE GROUND LEVEL, SHALL BE UNDERTAKEN TO THE BACK OF THE PROPOSED VERGE. THIS SHALL BE UNDERTAKEN UNDER THE SUPERVISION OF AN ARBORICULTURIST.</li> <li>13. THE VEGETATION CLEARANCE SHOWN HERE ON THE DRAWING IS INDICATIVE ONLY. THE SITE TEAM NEEDS TO ASCERTAIN THE REQUIRED CLEARANCE BASED ON THE VISIBILITY SPLAY, INTERVISIBILITY ZONE AND OR WORKS REQUIRED FOR THIS SITE.</li> <li>14. FOR CLARITY ONLY THE TRUNKS OF EXISTING TREES ARE SHOWN, FOR CANOPY EXTENTS THE TREE SURVEY MODEL AND MASTER SCHEDULE ARE TO BE REFERED TO.</li> </ul>                                                                                                                                                                                                                                                                                                                                                                                                                                                                                                                                                                                                                                                                                                                                                                       |
|                                                                                                                               | Image: Status       Image: Status<                                                                                                                                                                                                                                                                                                                                                                                                                                                                                                        |
|                                                                                                                               | EWR Alliance<br>Connecting People                                                                                                                                                                                                                                                                                                                                                                                                                                                                                                                                                                                                                                                                                                                                                                                                                                                                                                                                                                                                                                                                                                                                                                                                                                                                                                                                                                                                                                                                                                                                                                                                                                                                                                                                                                                                                                                                                                                         |
|                                                                                                                               | Project<br>East West Rail<br>(Western Section)<br>Phase 2                                                                                                                                                                                                                                                                                                                                                                                                                                                                                                                                                                                                                                                                                                                                                                                                                                                                                                                                                                                                                                                                                                                                                                                                                                                                                                                                                                                                                                                                                                                                                                                                                                                                                                                                                                                                                                                                                                 |
| AY BOUNDARY<br>SED ROAD EDGE                                                                                                  | Drawing Title<br>PASSING PLACE A3_P_2<br>EXISTING UTILITIES AND<br>SITE CLEARANCE                                                                                                                                                                                                                                                                                                                                                                                                                                                                                                                                                                                                                                                                                                                                                                                                                                                                                                                                                                                                                                                                                                                                                                                                                                                                                                                                                                                                                                                                                                                                                                                                                                                                                                                                                                                                                                                                         |
| SED EARTHWORKS                                                                                                                | Designed       Nagoth Thomas Ravi Kumar       Signed N. T. R. Kumar       Date 08/08/19         Drawn       Ravikumar KN       Signed R. KN       Date 22/01/19         Checked       Nadeem Rashid       Signed N. Rashid       Date 08/08/19         Approved       Edward Findlay       Signed E. Findlay       Date 08/08/19         Scale(s)       ELR - Project Chainage (Miles Yards)       Date 08/08/19         1:250       OXD -       OXD -                                                                                                                                                                                                                                                                                                                                                                                                                                                                                                                                                                                                                                                                                                                                                                                                                                                                                                                                                                                                                                                                                                                                                                                                                                                                                                                                                                                                                                                                                                    |
| GATE TRAFFIC SIGN TREE TRUNK                                                                                                  | I.250     OXD -       Design Package Risk Classification     Sheet       Normal     1 of 1       Alternative Reference     Revision       Drawing Number     133735_2A-EWR-OXD-A3_P_2-DR-CH-010002                                                                                                                                                                                                                                                                                                                                                                                                                                                                                                                                                                                                                                                                                                                                                                                                                                                                                                                                                                                                                                                                                                                                                                                                                                                                                                                                                                                                                                                                                                                                                                                                                                                                                                                                                        |