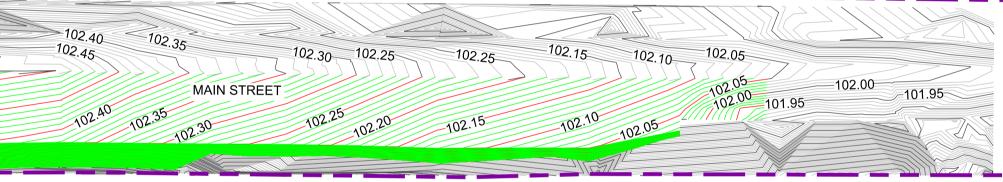

|                                                                                                               | NETWORK RAIL (EAST WEST<br>RAIL WESTERN SECTION PHASE 2)<br><u>NOTES:</u><br>1. THIS DRAWING IS NOT TO BE SCALED.<br>2. ALL DIMENSIONS ARE IN METRES (m) UNLESS SHOWN<br>OTHERWISE.<br>3. THIS DRAWING IS TO BE READ IN CONJUNCTION WITH THE<br>HIGHWAY DESIGN PACKAGE OF DRAWINGS AND DOCUMENTS.                                                                                                                                                                                                                                                                                                                                                                                                                             |
|---------------------------------------------------------------------------------------------------------------|-------------------------------------------------------------------------------------------------------------------------------------------------------------------------------------------------------------------------------------------------------------------------------------------------------------------------------------------------------------------------------------------------------------------------------------------------------------------------------------------------------------------------------------------------------------------------------------------------------------------------------------------------------------------------------------------------------------------------------|
|                                                                                                               |                                                                                                                                                                                                                                                                                                                                                                                                                                                                                                                                                                                                                                                                                                                               |
|                                                                                                               |                                                                                                                                                                                                                                                                                                                                                                                                                                                                                                                                                                                                                                                                                                                               |
|                                                                                                               |                                                                                                                                                                                                                                                                                                                                                                                                                                                                                                                                                                                                                                                                                                                               |
|                                                                                                               |                                                                                                                                                                                                                                                                                                                                                                                                                                                                                                                                                                                                                                                                                                                               |
|                                                                                                               | B01       12/08/19       FOR INFORMATION       N.T.       N.R.       E.F.         Rev       Date       Description of Revisions       Dsnd       Chkd       Appr         Status       SHARED - for Information       S2         Suitability         Connecting People |
|                                                                                                               | Project<br>East West Rail<br>(Western Section)<br>Phase 2<br>Drawing Title<br>PASSING PLACE A3_P_2                                                                                                                                                                                                                                                                                                                                                                                                                                                                                                                                                                                                                            |
| Ý BOUNDARY<br>6 CONTOUR MAJOR @ 0.05m INTERVALS                                                               | EXISTING AND PROPOSED<br>CONTOURS         Designed       Nagoth Thomas Ravi Kumar         Drawn       Ravikumar KN         Signed       R. KN         Date       08/08/19         Drawn       Ravikumar KN         Checked       Nadeem Rashid         Approved       Edward Findlay         Signed       E. Findlay         Date       08/08/19         Date       08/08/19                                                                                                                                                                                                                                                                                                                                                  |
| E CONTOUR MINOR @ 0.01m INTERVALS<br>ED CONTOUR MAJOR @ 0.05m INTERVALS<br>ED CONTOUR MINOR @ 0.01m INTERVALS | 1:250       OXD -         Design Package Risk Classification       Sheet         Normal       1 of 1         Alternative Reference       Revision         Drawing Number       133735_2A-EWR-OXD-A3_P_2-DR-CH-010003                                                                                                                                                                                                                                                                                                                                                                                                                                                                                                          |