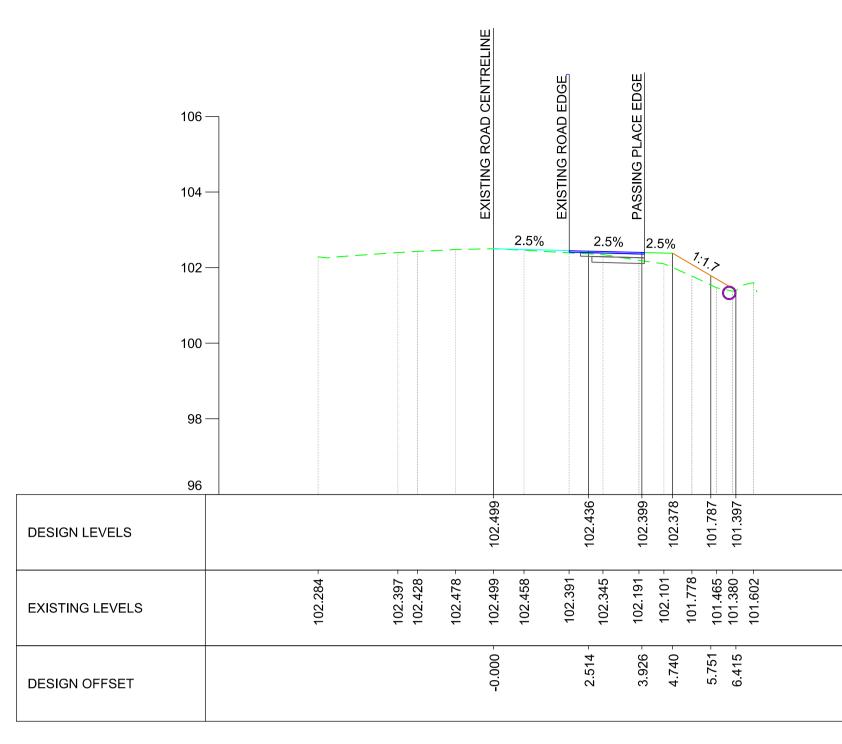

<u>CHAINAGE - 50.0000</u>

<u> CHAINAGE - 87.0000</u>

0 8 6

|                                                | NETWORK RAIL (EAST WEST<br>RAIL WESTERN SECTION PHASE 2)                                                                                                                                 |
|------------------------------------------------|------------------------------------------------------------------------------------------------------------------------------------------------------------------------------------------|
|                                                | NOTES:                                                                                                                                                                                   |
|                                                | <ol> <li>THIS DRAWING IS NOT TO BE SCALED.</li> <li>ALL DIMENSIONS ARE IN METRES (m) UNLESS SHOWN</li> </ol>                                                                             |
|                                                | OTHERWISE. 3. THIS DRAWING IS TO BE READ IN CONJUNCTION WITH THE                                                                                                                         |
| 106                                            | <ul><li>HIGHWAY DESIGN PACKAGE OF DRAWINGS AND DOCUMENTS.</li><li>4. CHAINAGES SHOWN ON THIS DRAWING ARE ALONG THE ROAD<br/>CENTRELINE AS SEEN ON GENERAL ARRANGEMENT DRAWING.</li></ul> |
| — 104                                          |                                                                                                                                                                                          |
| — 102                                          |                                                                                                                                                                                          |
| — 100                                          |                                                                                                                                                                                          |
| — 98                                           |                                                                                                                                                                                          |
| 96                                             |                                                                                                                                                                                          |
|                                                |                                                                                                                                                                                          |
|                                                |                                                                                                                                                                                          |
|                                                |                                                                                                                                                                                          |
|                                                |                                                                                                                                                                                          |
|                                                |                                                                                                                                                                                          |
|                                                |                                                                                                                                                                                          |
|                                                |                                                                                                                                                                                          |
|                                                |                                                                                                                                                                                          |
|                                                |                                                                                                                                                                                          |
|                                                |                                                                                                                                                                                          |
|                                                |                                                                                                                                                                                          |
| 106                                            |                                                                                                                                                                                          |
| — 104                                          |                                                                                                                                                                                          |
|                                                |                                                                                                                                                                                          |
| — 102                                          |                                                                                                                                                                                          |
|                                                |                                                                                                                                                                                          |
| — 100                                          | B01         12/08/19         FOR INFORMATION         N.T.         N.R.         E.F.                                                                                                      |
| — 98                                           | Rev         Date         Description of Revisions         Dsnd         Chkd         Appr           Status         SHARED - for Information         Suitability         S2                |
|                                                | 🕀 EWR Alliance                                                                                                                                                                           |
| 96                                             | Connecting People                                                                                                                                                                        |
|                                                |                                                                                                                                                                                          |
|                                                | Project                                                                                                                                                                                  |
|                                                | East West Rail                                                                                                                                                                           |
|                                                | (Western Section)                                                                                                                                                                        |
|                                                | Phase 2                                                                                                                                                                                  |
|                                                | Drawing Title<br>PASSING PLACE A3 P 2                                                                                                                                                    |
|                                                | CROSS-SECTIONS                                                                                                                                                                           |
|                                                |                                                                                                                                                                                          |
| EXISTING GROUND                                | Designed Nagoth Thomas Ravi Kumar <sup>Signed</sup> N. T. R. Kumar Date 08/08/19                                                                                                         |
| EXISTING CARRIAGEWAY                           | Drawn Ravikumar KN <sup>Signed</sup> R. KN <sup>Date</sup> 22/01/19                                                                                                                      |
| PROPOSED CARRIAGEWAY<br>PROPOSED ROAD PAVEMENT | Approved         Edward Findlay         Signed         E. Findlay         Date 08/08/19                                                                                                  |
| PROPOSED GRASS VERGE                           | Scale(s)<br>AS SHOWN<br>ELR - Project Chainage (Miles Yards)<br>OXD -                                                                                                                    |
| PROPOSED EARTHWORKS                            | Design Package Risk Classification Sheet 1 of 1<br>Alternative Reference Revision                                                                                                        |
| PROPOSED DRAINAGE CULVERT                      | Drawing Number                                                                                                                                                                           |
|                                                | 133735_2A-EWR-OXD-A3_P_2-DR-CH-030001                                                                                                                                                    |