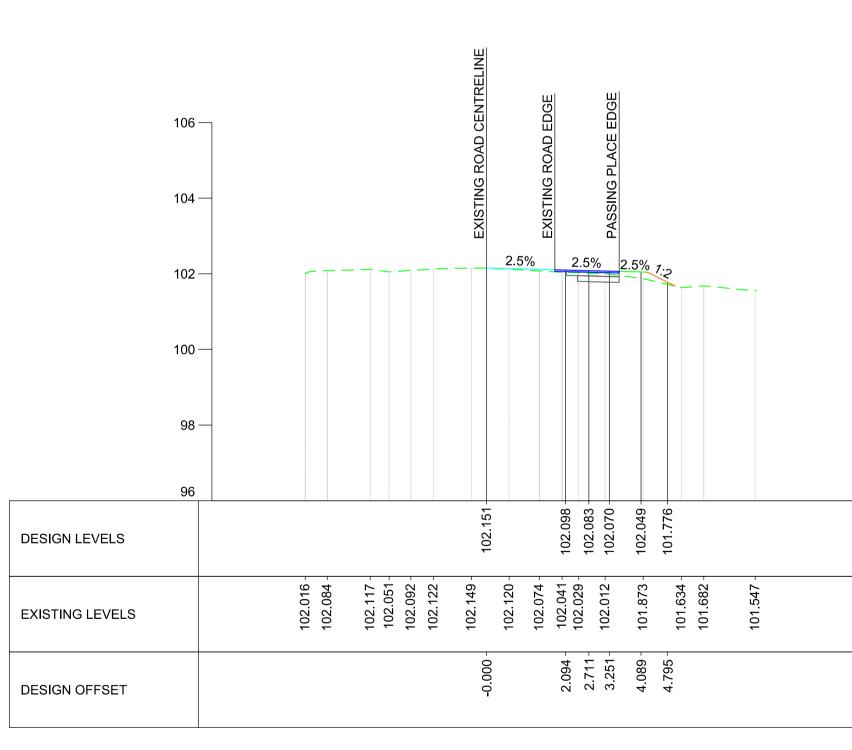

<u>CHAINAGE - 50.0000</u>

<u> CHAINAGE - 87.0000</u>

0 8 6

|                                                | NETWORK RAIL (EAST WEST<br>RAIL WESTERN SECTION PHASE 2)                                                                                                                                 |
|------------------------------------------------|------------------------------------------------------------------------------------------------------------------------------------------------------------------------------------------|
|                                                | NOTES:                                                                                                                                                                                   |
|                                                | <ol> <li>THIS DRAWING IS NOT TO BE SCALED.</li> <li>ALL DIMENSIONS ARE IN METRES (m) UNLESS SHOWN</li> </ol>                                                                             |
|                                                | OTHERWISE. 3. THIS DRAWING IS TO BE READ IN CONJUNCTION WITH THE                                                                                                                         |
| 106                                            | <ul><li>HIGHWAY DESIGN PACKAGE OF DRAWINGS AND DOCUMENTS.</li><li>4. CHAINAGES SHOWN ON THIS DRAWING ARE ALONG THE ROAD<br/>CENTRELINE AS SEEN ON GENERAL ARRANGEMENT DRAWING.</li></ul> |
| — 104                                          |                                                                                                                                                                                          |
| — 102                                          |                                                                                                                                                                                          |
| — 100                                          |                                                                                                                                                                                          |
| — 98                                           |                                                                                                                                                                                          |
| 96                                             |                                                                                                                                                                                          |
|                                                |                                                                                                                                                                                          |
|                                                |                                                                                                                                                                                          |
|                                                |                                                                                                                                                                                          |
|                                                |                                                                                                                                                                                          |
|                                                |                                                                                                                                                                                          |
|                                                |                                                                                                                                                                                          |
|                                                |                                                                                                                                                                                          |
|                                                |                                                                                                                                                                                          |
|                                                |                                                                                                                                                                                          |
|                                                |                                                                                                                                                                                          |
|                                                |                                                                                                                                                                                          |
| 106                                            |                                                                                                                                                                                          |
| — 104                                          |                                                                                                                                                                                          |
|                                                |                                                                                                                                                                                          |
| — 102                                          |                                                                                                                                                                                          |
|                                                |                                                                                                                                                                                          |
| — 100                                          | B01         12/08/19         FOR INFORMATION         N.T.         N.R.         E.F.                                                                                                      |
| — 98                                           | Rev         Date         Description of Revisions         Dsnd         Chkd         Appr           Status         SHARED - for Information         Suitability         S2                |
|                                                | 🕀 EWR Alliance                                                                                                                                                                           |
| 96                                             | Connecting People                                                                                                                                                                        |
|                                                |                                                                                                                                                                                          |
|                                                | Project                                                                                                                                                                                  |
|                                                | East West Rail                                                                                                                                                                           |
|                                                | (Western Section)                                                                                                                                                                        |
|                                                | Phase 2                                                                                                                                                                                  |
|                                                | Drawing Title<br>PASSING PLACE A3 P 2                                                                                                                                                    |
|                                                | CROSS-SECTIONS                                                                                                                                                                           |
|                                                |                                                                                                                                                                                          |
| EXISTING GROUND                                | Designed Nagoth Thomas Ravi Kumar <sup>Signed</sup> N. T. R. Kumar Date 08/08/19                                                                                                         |
| EXISTING CARRIAGEWAY                           | Drawn Ravikumar KN <sup>Signed</sup> R. KN <sup>Date</sup> 22/01/19                                                                                                                      |
| PROPOSED CARRIAGEWAY<br>PROPOSED ROAD PAVEMENT | Approved         Edward Findlay         Signed         E. Findlay         Date 08/08/19                                                                                                  |
| PROPOSED GRASS VERGE                           | Scale(s)<br>AS SHOWN<br>ELR - Project Chainage (Miles Yards)<br>OXD -                                                                                                                    |
| PROPOSED EARTHWORKS                            | Design Package Risk Classification Sheet 1 of 1<br>Alternative Reference Revision                                                                                                        |
| PROPOSED DRAINAGE CULVERT                      | Drawing Number                                                                                                                                                                           |
|                                                | 133735_2A-EWR-OXD-A3_P_2-DR-CH-030001                                                                                                                                                    |