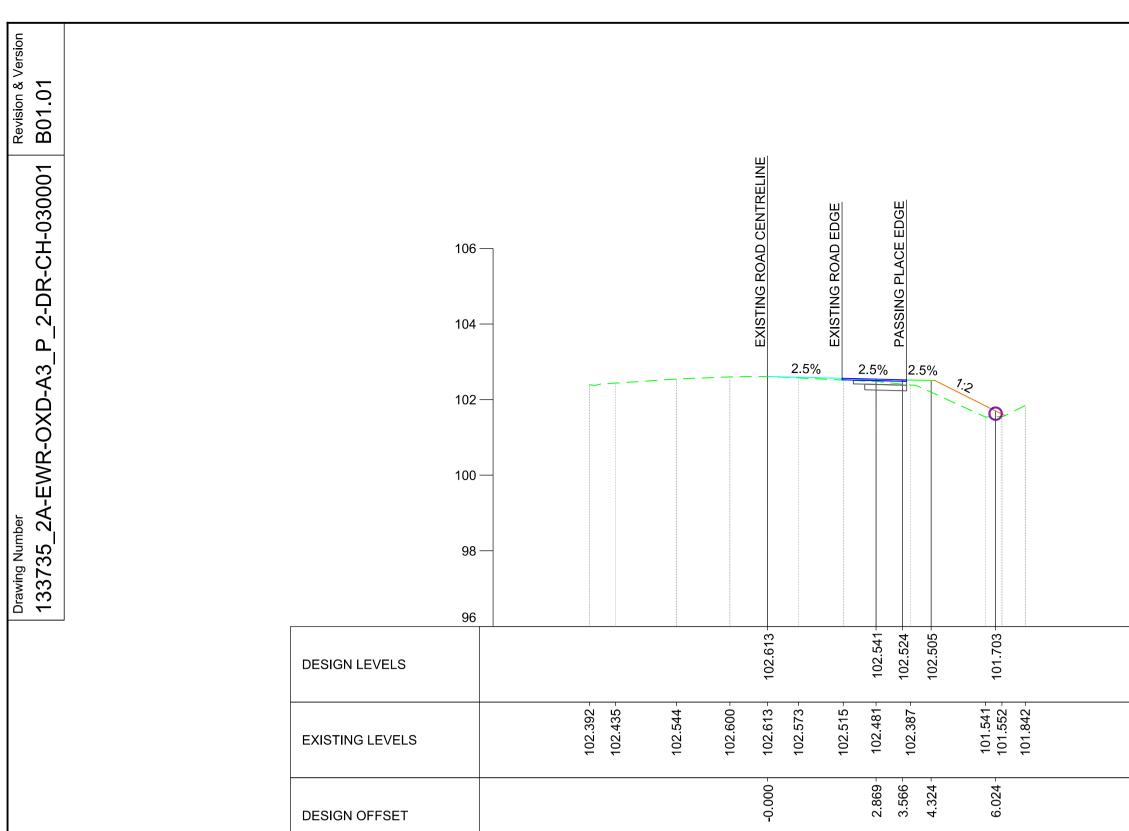

<u>CHAINAGE - 50.0000</u>

<u> CHAINAGE - 87.0000</u>

0 8 6

|                                                | NETWORK RAIL (EAST WEST<br>RAIL WESTERN SECTION PHASE 2)                                                                                                                                 |
|------------------------------------------------|------------------------------------------------------------------------------------------------------------------------------------------------------------------------------------------|
|                                                | NOTES:                                                                                                                                                                                   |
|                                                | <ol> <li>THIS DRAWING IS NOT TO BE SCALED.</li> <li>ALL DIMENSIONS ARE IN METRES (m) UNLESS SHOWN</li> </ol>                                                                             |
|                                                | OTHERWISE. 3. THIS DRAWING IS TO BE READ IN CONJUNCTION WITH THE                                                                                                                         |
| 106                                            | <ul><li>HIGHWAY DESIGN PACKAGE OF DRAWINGS AND DOCUMENTS.</li><li>4. CHAINAGES SHOWN ON THIS DRAWING ARE ALONG THE ROAD<br/>CENTRELINE AS SEEN ON GENERAL ARRANGEMENT DRAWING.</li></ul> |
| — 104                                          |                                                                                                                                                                                          |
| — 102                                          |                                                                                                                                                                                          |
| — 100                                          |                                                                                                                                                                                          |
| — 98                                           |                                                                                                                                                                                          |
| 96                                             |                                                                                                                                                                                          |
|                                                |                                                                                                                                                                                          |
|                                                |                                                                                                                                                                                          |
|                                                |                                                                                                                                                                                          |
|                                                |                                                                                                                                                                                          |
|                                                |                                                                                                                                                                                          |
|                                                |                                                                                                                                                                                          |
|                                                |                                                                                                                                                                                          |
|                                                |                                                                                                                                                                                          |
|                                                |                                                                                                                                                                                          |
|                                                |                                                                                                                                                                                          |
|                                                |                                                                                                                                                                                          |
| 106                                            |                                                                                                                                                                                          |
| — 104                                          |                                                                                                                                                                                          |
|                                                |                                                                                                                                                                                          |
| — 102                                          |                                                                                                                                                                                          |
|                                                |                                                                                                                                                                                          |
| — 100                                          | B01         12/08/19         FOR INFORMATION         N.T.         N.R.         E.F.                                                                                                      |
| — 98                                           | Rev         Date         Description of Revisions         Dsnd         Chkd         Appr           Status         SHARED - for Information         Suitability         S2                |
|                                                | 🕀 EWR Alliance                                                                                                                                                                           |
| 96                                             | Connecting People                                                                                                                                                                        |
|                                                |                                                                                                                                                                                          |
|                                                | Project                                                                                                                                                                                  |
|                                                | East West Rail                                                                                                                                                                           |
|                                                | (Western Section)                                                                                                                                                                        |
|                                                | Phase 2                                                                                                                                                                                  |
|                                                | Drawing Title<br>PASSING PLACE A3 P 2                                                                                                                                                    |
|                                                | CROSS-SECTIONS                                                                                                                                                                           |
|                                                |                                                                                                                                                                                          |
| EXISTING GROUND                                | Designed Nagoth Thomas Ravi Kumar <sup>Signed</sup> N. T. R. Kumar Date 08/08/19                                                                                                         |
| EXISTING CARRIAGEWAY                           | Drawn Ravikumar KN <sup>Signed</sup> R. KN <sup>Date</sup> 22/01/19                                                                                                                      |
| PROPOSED CARRIAGEWAY<br>PROPOSED ROAD PAVEMENT | Approved         Edward Findlay         Signed         E. Findlay         Date 08/08/19                                                                                                  |
| PROPOSED GRASS VERGE                           | Scale(s)<br>AS SHOWN<br>ELR - Project Chainage (Miles Yards)<br>OXD -                                                                                                                    |
| PROPOSED EARTHWORKS                            | Design Package Risk Classification Sheet 1 of 1<br>Alternative Reference Revision                                                                                                        |
| PROPOSED DRAINAGE CULVERT                      | Drawing Number                                                                                                                                                                           |
|                                                | 133735_2A-EWR-OXD-A3_P_2-DR-CH-030001                                                                                                                                                    |