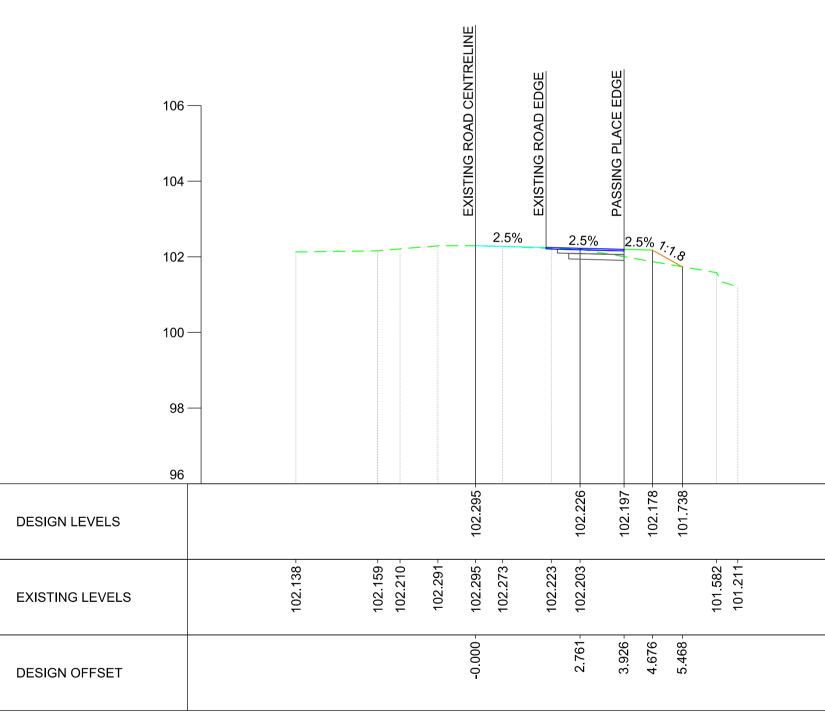

<u>CHAINAGE - 50.0000</u>

<u> CHAINAGE - 87.0000</u>

0 8 6

|                                                | NETWORK RAIL (EAST WEST<br>RAIL WESTERN SECTION PHASE 2)                                                                                                                                 |
|------------------------------------------------|------------------------------------------------------------------------------------------------------------------------------------------------------------------------------------------|
|                                                | NOTES:                                                                                                                                                                                   |
|                                                | <ol> <li>THIS DRAWING IS NOT TO BE SCALED.</li> <li>ALL DIMENSIONS ARE IN METRES (m) UNLESS SHOWN</li> </ol>                                                                             |
|                                                | OTHERWISE. 3. THIS DRAWING IS TO BE READ IN CONJUNCTION WITH THE                                                                                                                         |
| 106                                            | <ul><li>HIGHWAY DESIGN PACKAGE OF DRAWINGS AND DOCUMENTS.</li><li>4. CHAINAGES SHOWN ON THIS DRAWING ARE ALONG THE ROAD<br/>CENTRELINE AS SEEN ON GENERAL ARRANGEMENT DRAWING.</li></ul> |
| — 104                                          |                                                                                                                                                                                          |
| — 102                                          |                                                                                                                                                                                          |
| — 100                                          |                                                                                                                                                                                          |
| — 98                                           |                                                                                                                                                                                          |
| 96                                             |                                                                                                                                                                                          |
|                                                |                                                                                                                                                                                          |
|                                                |                                                                                                                                                                                          |
|                                                |                                                                                                                                                                                          |
|                                                |                                                                                                                                                                                          |
|                                                |                                                                                                                                                                                          |
|                                                |                                                                                                                                                                                          |
|                                                |                                                                                                                                                                                          |
|                                                |                                                                                                                                                                                          |
|                                                |                                                                                                                                                                                          |
|                                                |                                                                                                                                                                                          |
|                                                |                                                                                                                                                                                          |
| 106                                            |                                                                                                                                                                                          |
| — 104                                          |                                                                                                                                                                                          |
|                                                |                                                                                                                                                                                          |
| — 102                                          |                                                                                                                                                                                          |
|                                                |                                                                                                                                                                                          |
| — 100                                          | B01         12/08/19         FOR INFORMATION         N.T.         N.R.         E.F.                                                                                                      |
| — 98                                           | Rev         Date         Description of Revisions         Dsnd         Chkd         Appr           Status         SHARED - for Information         Suitability         S2                |
|                                                | 🕀 EWR Alliance                                                                                                                                                                           |
| 96                                             | Connecting People                                                                                                                                                                        |
|                                                |                                                                                                                                                                                          |
|                                                | Project                                                                                                                                                                                  |
|                                                | East West Rail                                                                                                                                                                           |
|                                                | (Western Section)                                                                                                                                                                        |
|                                                | Phase 2                                                                                                                                                                                  |
|                                                | Drawing Title<br>PASSING PLACE A3 P 2                                                                                                                                                    |
|                                                | CROSS-SECTIONS                                                                                                                                                                           |
|                                                |                                                                                                                                                                                          |
| EXISTING GROUND                                | Designed Nagoth Thomas Ravi Kumar <sup>Signed</sup> N. T. R. Kumar Date 08/08/19                                                                                                         |
| EXISTING CARRIAGEWAY                           | Drawn Ravikumar KN <sup>Signed</sup> R. KN <sup>Date</sup> 22/01/19                                                                                                                      |
| PROPOSED CARRIAGEWAY<br>PROPOSED ROAD PAVEMENT | Approved         Edward Findlay         Signed         E. Findlay         Date 08/08/19                                                                                                  |
| PROPOSED GRASS VERGE                           | Scale(s)<br>AS SHOWN<br>ELR - Project Chainage (Miles Yards)<br>OXD -                                                                                                                    |
| PROPOSED EARTHWORKS                            | Design Package Risk Classification Sheet 1 of 1<br>Alternative Reference Revision                                                                                                        |
| PROPOSED DRAINAGE CULVERT                      | Drawing Number                                                                                                                                                                           |
|                                                | 133735_2A-EWR-OXD-A3_P_2-DR-CH-030001                                                                                                                                                    |