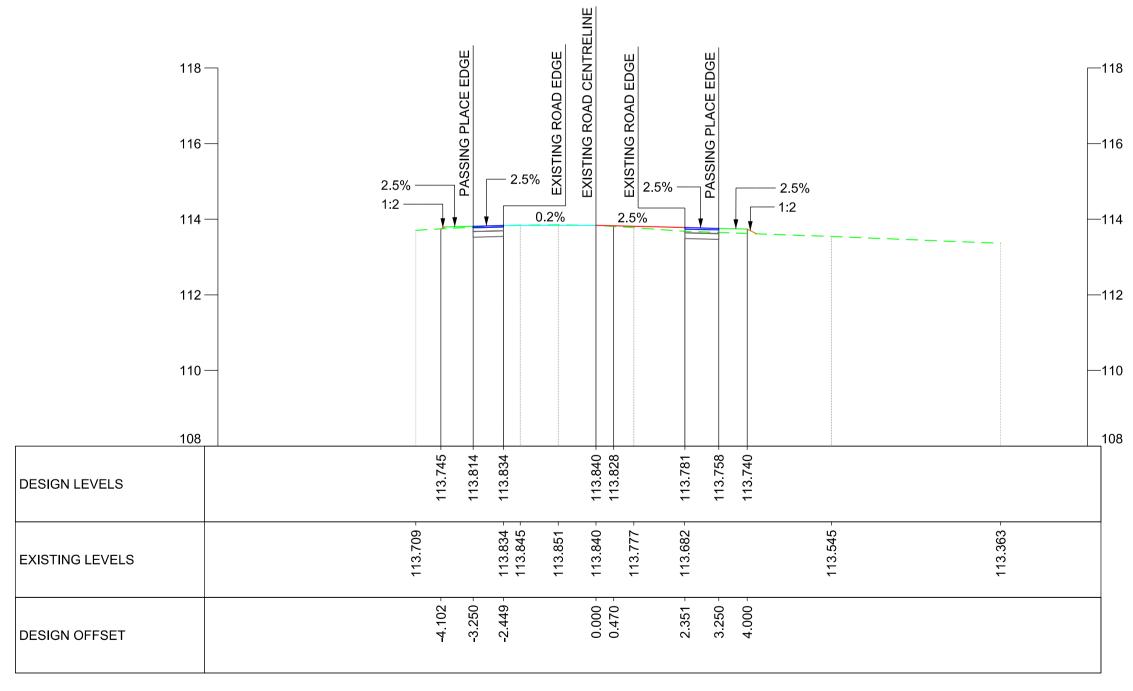

|             |         |                                               |     |
|                                                         | ata reproduced by permission of Ordnance Survey on behalf of<br>Crown copyright 2015. All rights reserved. Ordnance Survey<br>mber 0100040692 | SCALE 1:250 |         |                                               |     |



| KEY: |             |
|------|-------------|
|      | HIGHWAY BC  |
|      | EXISTING CC |
|      | EXISTING CC |
|      | PROPOSED    |
|      | PROPOSED    |
|      |             |



Sheet Size A1 594 x 841

Revision & V B01.01 -DR-CH-030001 ٩ A3\_ Drawing Number 133735\_2A-EWR-OXD-



<u>CHAINAGE - 20.0000</u>

-116

-114

-112

-110

108



<u>CHAINAGE - 60.0000</u>







Sheet Size A1 594 x 841