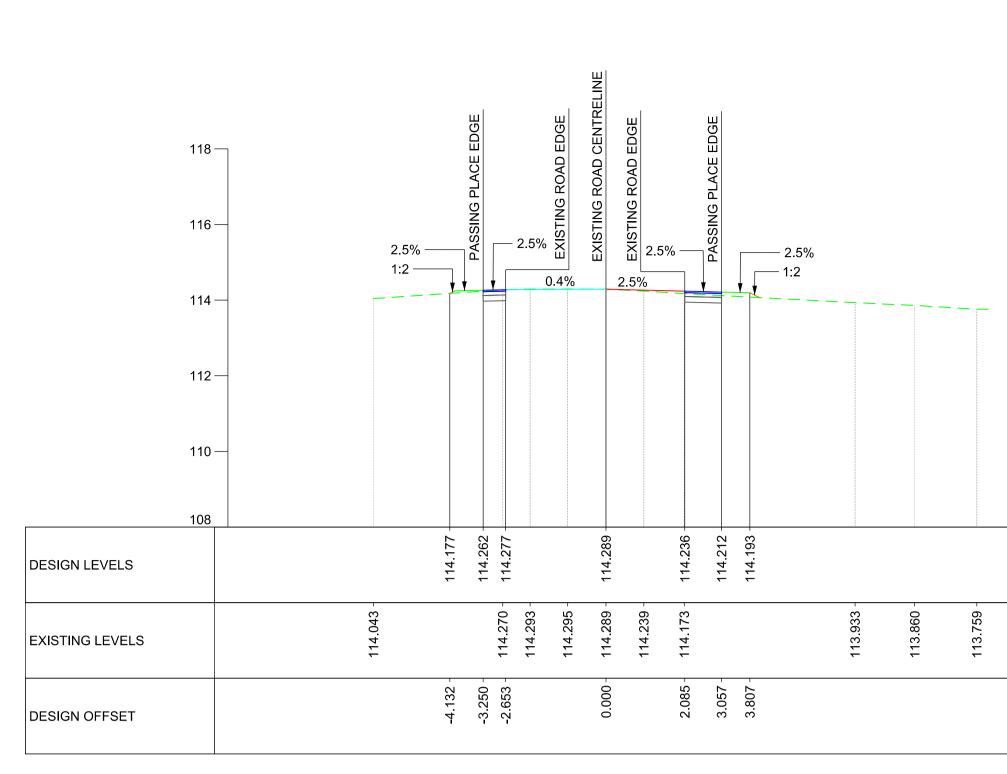

|                                                                                                                                               |             |         |                                               |     |
|                                                         | ata reproduced by permission of Ordnance Survey on behalf of<br>Crown copyright 2015. All rights reserved. Ordnance Survey<br>mber 0100040692 | SCALE 1:250 |         |                                               |     |



| KEY: |             |
|------|-------------|
|      | HIGHWAY BC  |
|      | EXISTING CC |
|      | EXISTING CC |
|      | PROPOSED    |
|      | PROPOSED    |
|      |             |



Sheet Size A1 594 x 841

Revision & V B01.01 -DR-CH-030001 ٩ A3\_ Drawing Number 133735\_2A-EWR-OXD-



<u>CHAINAGE - 20.0000</u>

-116

-114

-112

-110

108



<u>CHAINAGE - 60.0000</u>







Sheet Size A1 594 x 841