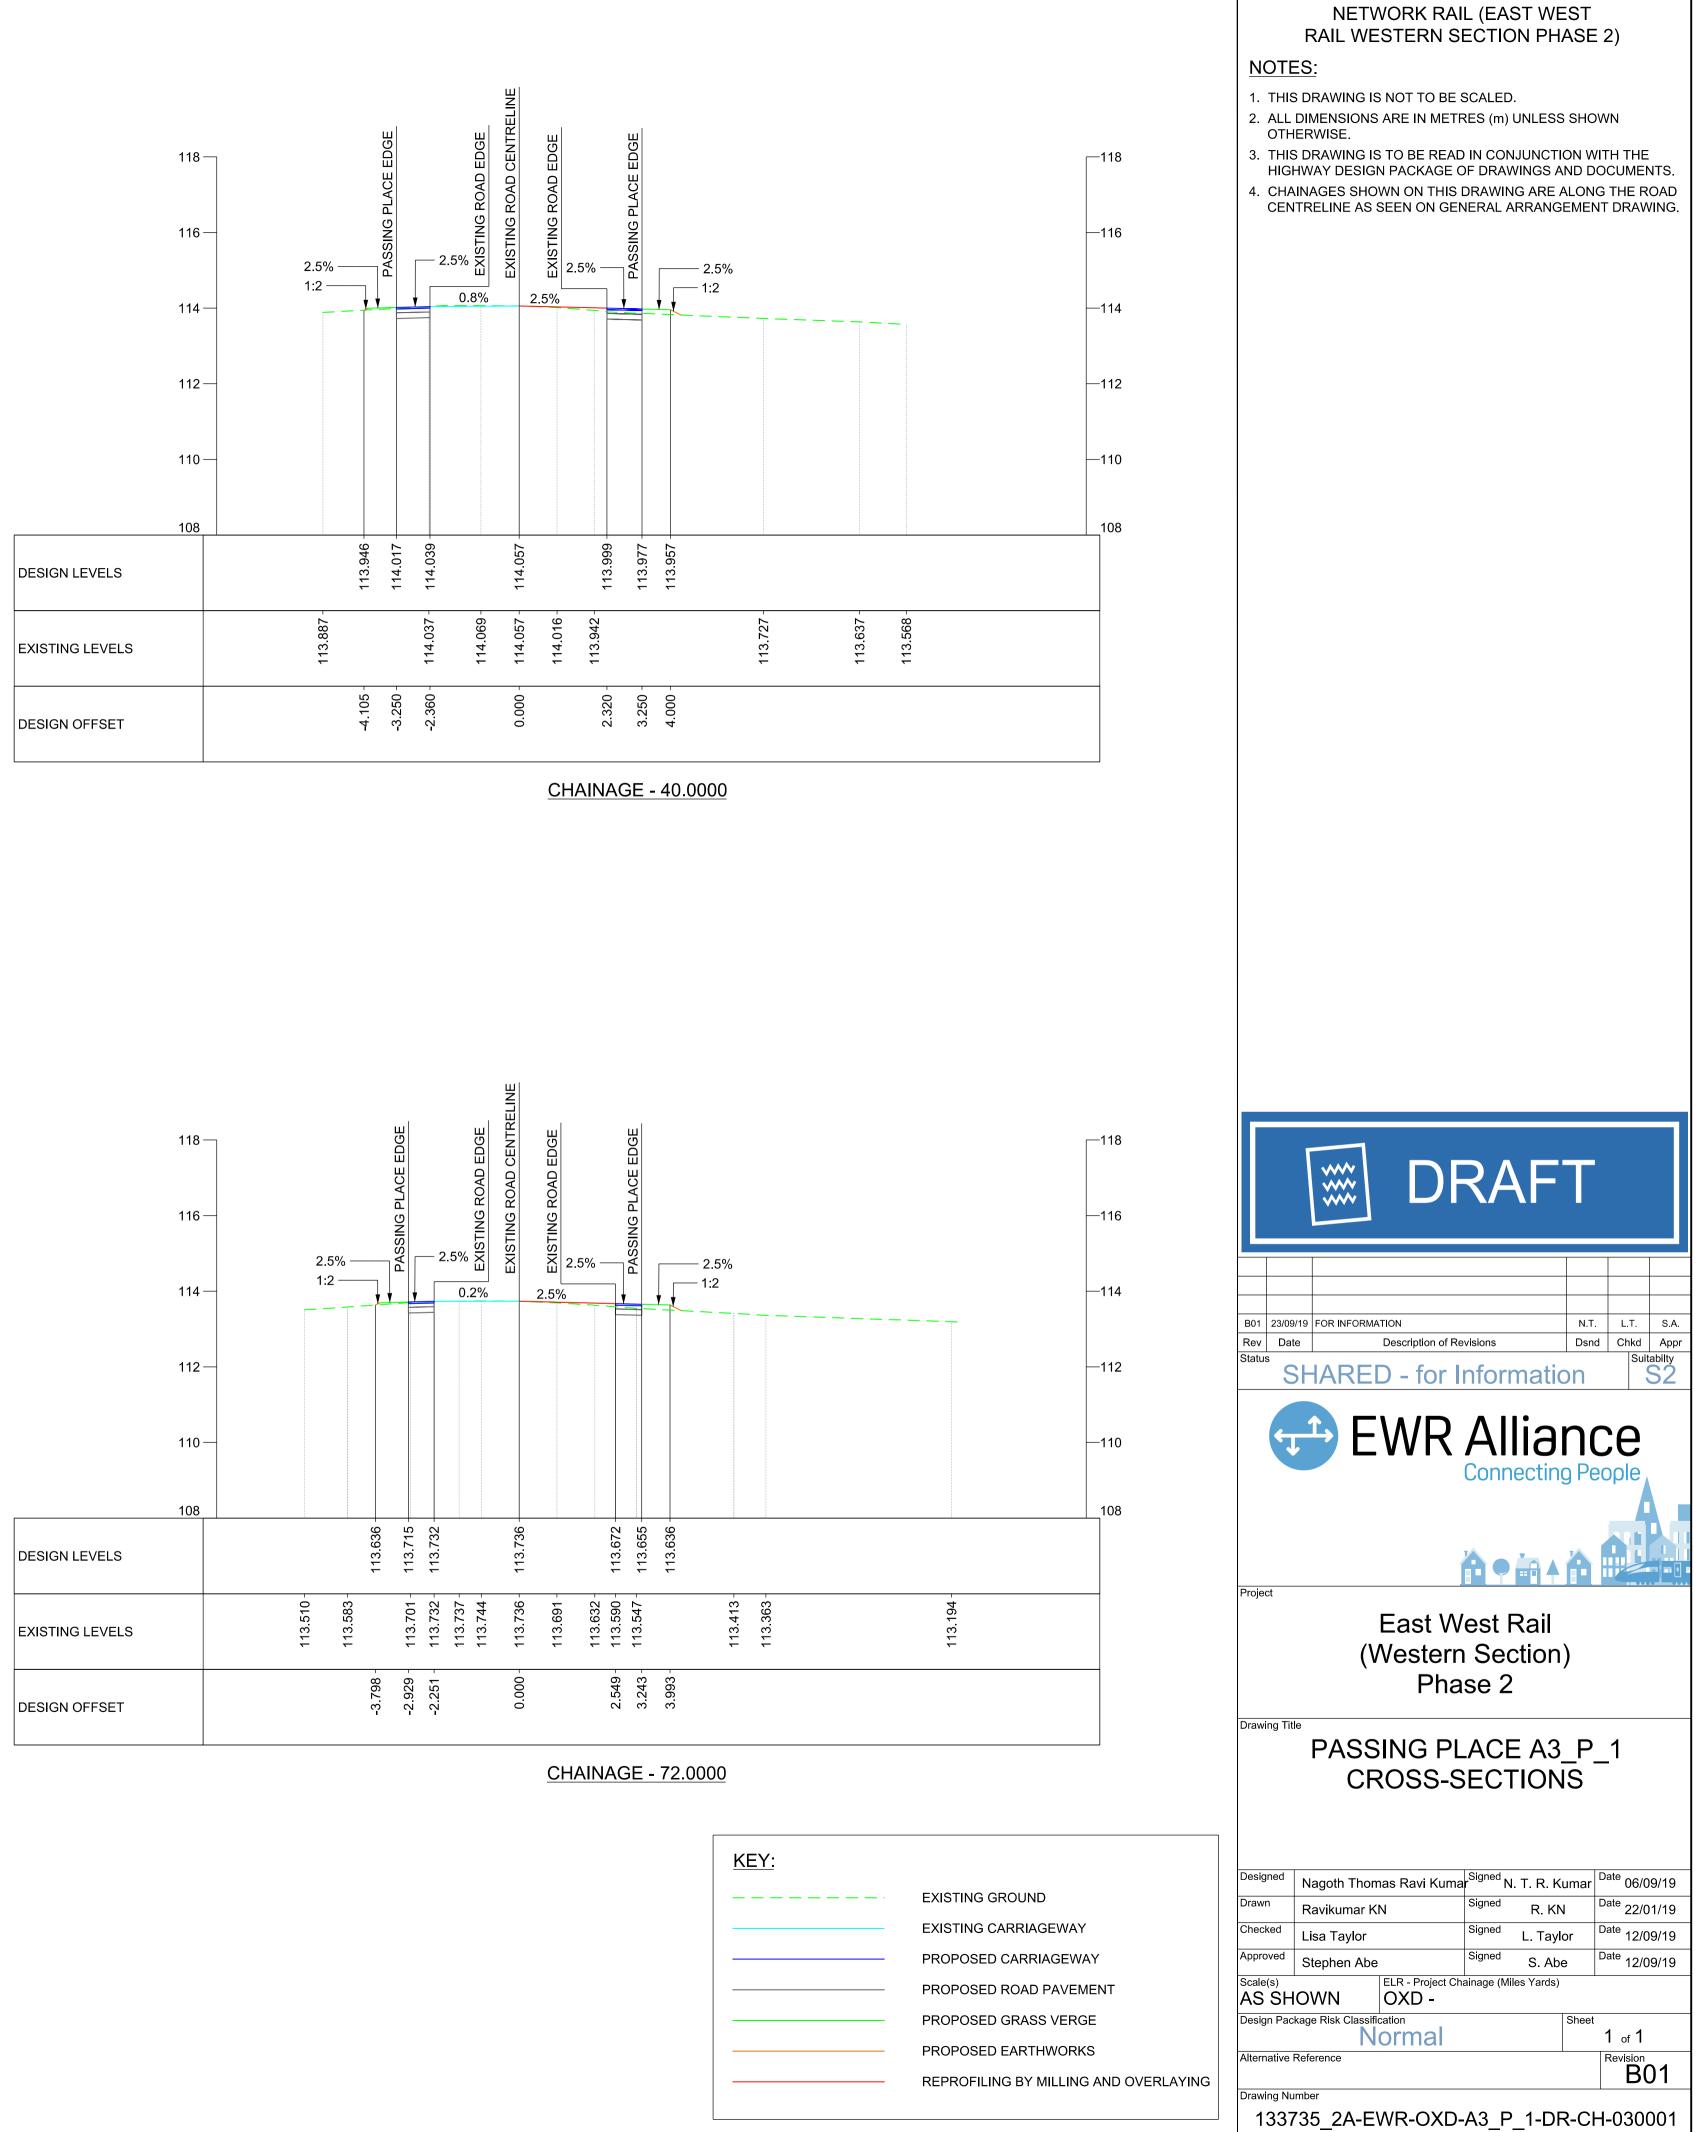

|             |         |                                               |     |
|                                                         | ata reproduced by permission of Ordnance Survey on behalf of<br>Crown copyright 2015. All rights reserved. Ordnance Survey<br>mber 0100040692 | SCALE 1:250 |         |                                               |     |



| KEY: |             |
|------|-------------|
|      | HIGHWAY BC  |
|      | EXISTING CC |
|      | EXISTING CC |
|      | PROPOSED    |
|      | PROPOSED    |
|      |             |



Sheet Size A1 594 x 841

Revision & V B01.01 -DR-CH-030001 ٩ A3\_ Drawing Number 133735\_2A-EWR-OXD-



<u>CHAINAGE - 20.0000</u>

-116

-114

-112

-110

108



<u>CHAINAGE - 60.0000</u>







Sheet Size A1 594 x 841