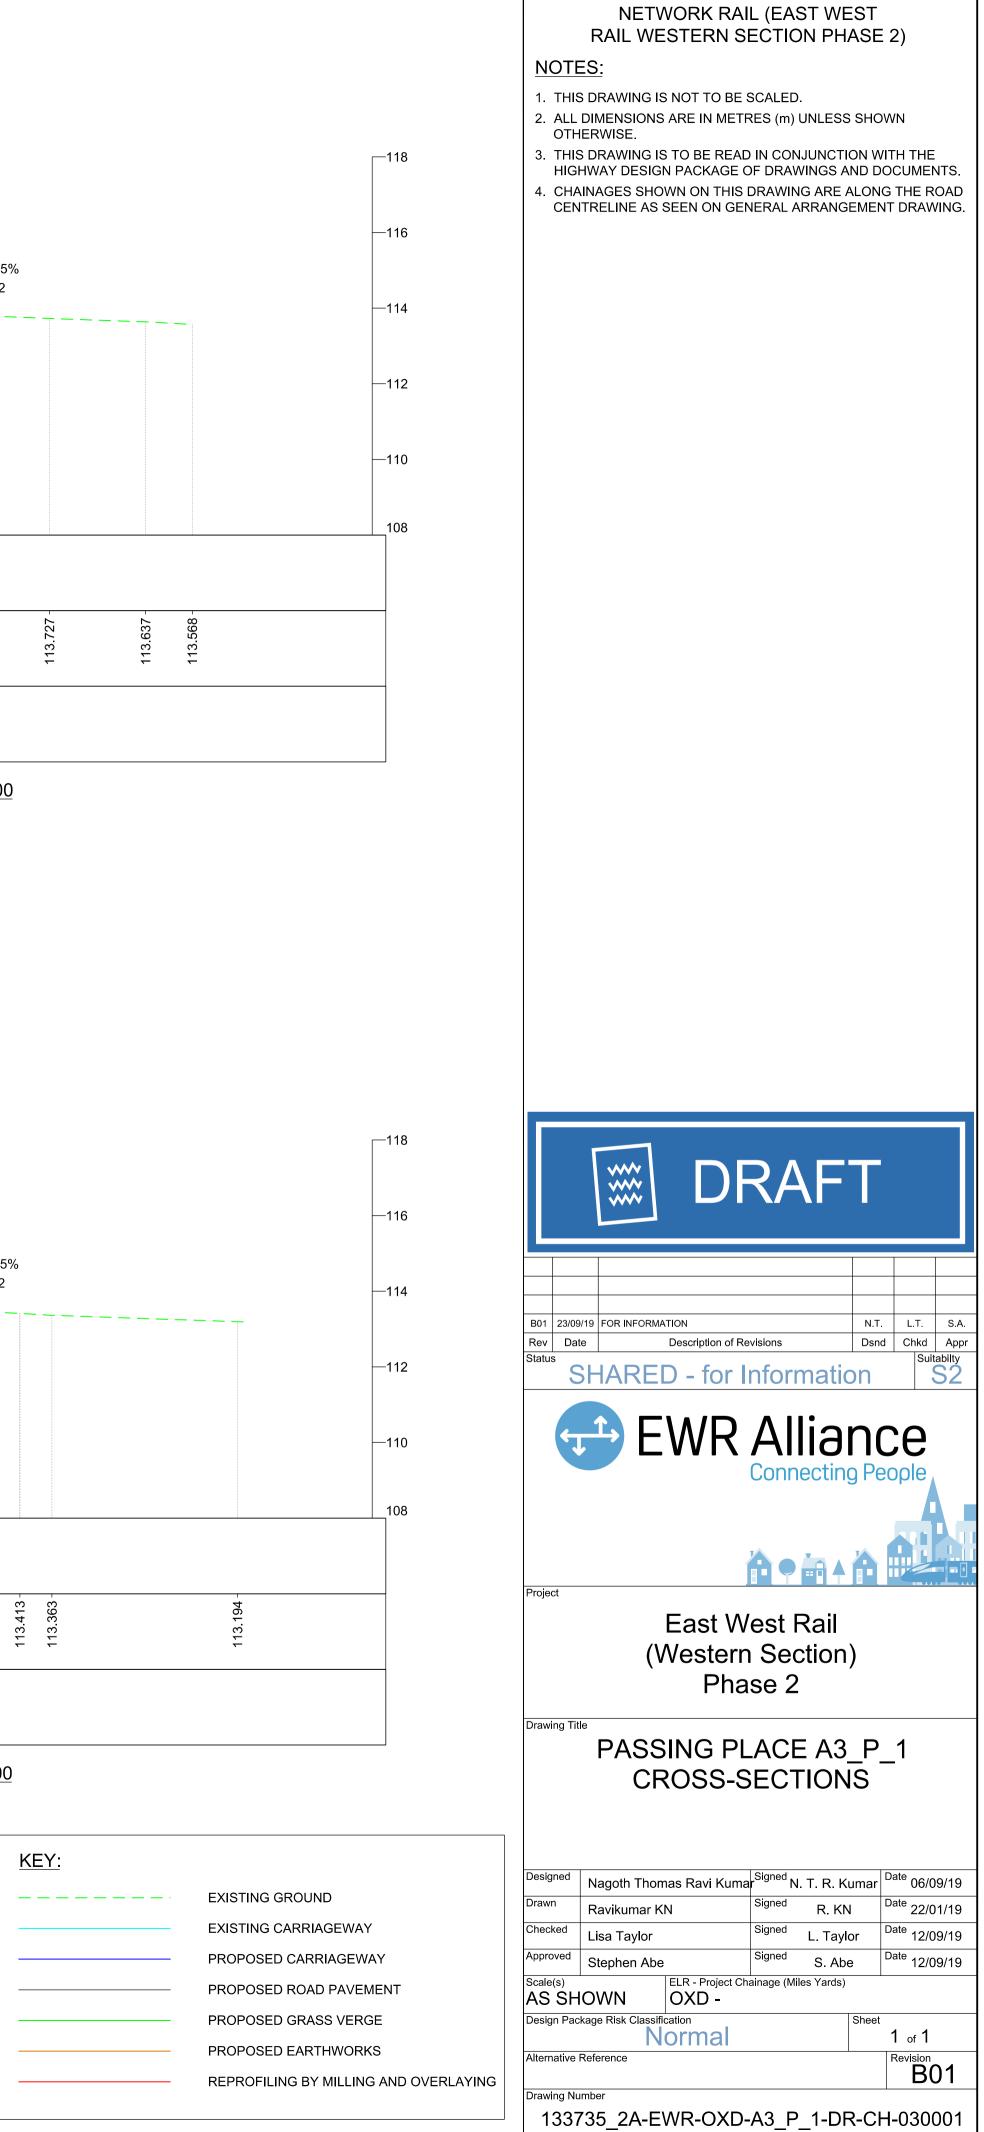

KEY:

|                                                                                                                                                   | NETWORK RAIL (EAST WEST<br>RAIL WESTERN SECTION PHASE 2)<br>NOTES:<br>1. THIS DRAWING IS NOT TO BE SCALED.<br>2. ALL DIMENSIONS ARE IN METRES (m) UNLESS SHOWN<br>OTHERWISE.<br>3. THIS DRAWING IS TO BE READ IN CONJUNCTION WITH THE<br>HIGHWAY DESIGN PACKAGE OF DRAWINGS AND DOCUMENTS.<br>4. WHEREVER REQUIRED, ROAD MARKINGS ARE TO BE LAID IN<br>ACCORDANCE WITH 'THE TRAFFIC SIGN REGULATIONS AND<br>GENERAL DIRECTIONS 2016' & 'TRAFFIC SIGNS MANUAL<br>CHAPTER 5 (2003)'.                                                                                                                                                                                                                                                                                   |
|---------------------------------------------------------------------------------------------------------------------------------------------------|----------------------------------------------------------------------------------------------------------------------------------------------------------------------------------------------------------------------------------------------------------------------------------------------------------------------------------------------------------------------------------------------------------------------------------------------------------------------------------------------------------------------------------------------------------------------------------------------------------------------------------------------------------------------------------------------------------------------------------------------------------------------|
|                                                                                                                                                   |                                                                                                                                                                                                                                                                                                                                                                                                                                                                                                                                                                                                                                                                                                                                                                      |
|                                                                                                                                                   | DRAFT                                                                                                                                                                                                                                                                                                                                                                                                                                                                                                                                                                                                                                                                                                                                                                |
|                                                                                                                                                   | B01       23/09/19       FOR INFORMATION       N.T.       L.T.       S.A.         Rev       Date       Description of Revisions       Dsnd       Chkd       Appr         Status       SHARED - for Information       Suitability       Suitability       S2         Suitability         Representation         Connecting People |
| HIGHWAY BOUNDARY<br>EXISTING ROAD EDGE<br>PROPOSED ROAD EDGE                                                                                      | Project<br>East West Rail<br>(Western Section)<br>Phase 2                                                                                                                                                                                                                                                                                                                                                                                                                                                                                                                                                                                                                                                                                                            |
| NEW PAVEMENT         GRASS VERGE         PROPOSED EARTHWORKS         PROPOSED TRAFFIC SIGN                                                        | Drawing Title PASSING PLACE A3_P_1 GENERAL ARRANGEMENT                                                                                                                                                                                                                                                                                                                                                                                                                                                                                                                                                                                                                                                                                                               |
| FORMATION<br>ELIVERY TEAM, AND THEREFORE ONLY<br>D WITH THIS DRAWING ARE<br>D SAFETY MEASURES REFER<br>: 133735-NWR-RSA-SSD-000001.<br>ESCRIPTION | Drawn       Ravikumar KN       Signed       R. KN       Date 22/01/19         Checked       Lisa Taylor       Signed       L. Taylor       Date 12/09/19         Approved       Stephen Abe       Signed       S. Abe       Date 12/09/19         Scale(s)       ELR - Project Chainage (Miles Yards)       OXD -         Design Package Risk Classification       Sheet                                                                                                                                                                                                                                                                                                                                                                                             |
|                                                                                                                                                   | Normal 1 of 1                                                                                                                                                                                                                                                                                                                                                                                                                                                                                                                                                                                                                                                                                                                                                        |
|                                                                                                                                                   | Alternative Reference Revision                                                                                                                                                                                                                                                                                                                                                                                                                                                                                                                                                                                                                                                                                                                                       |
| H&S RISKS<br>Z)                                                                                                                                   | Drawing Number<br>133735_2A-EWR-OXD-A3_P_1-DR-CH-010001                                                                                                                                                                                                                                                                                                                                                                                                                                                                                                                                                                                                                                                                                                              |