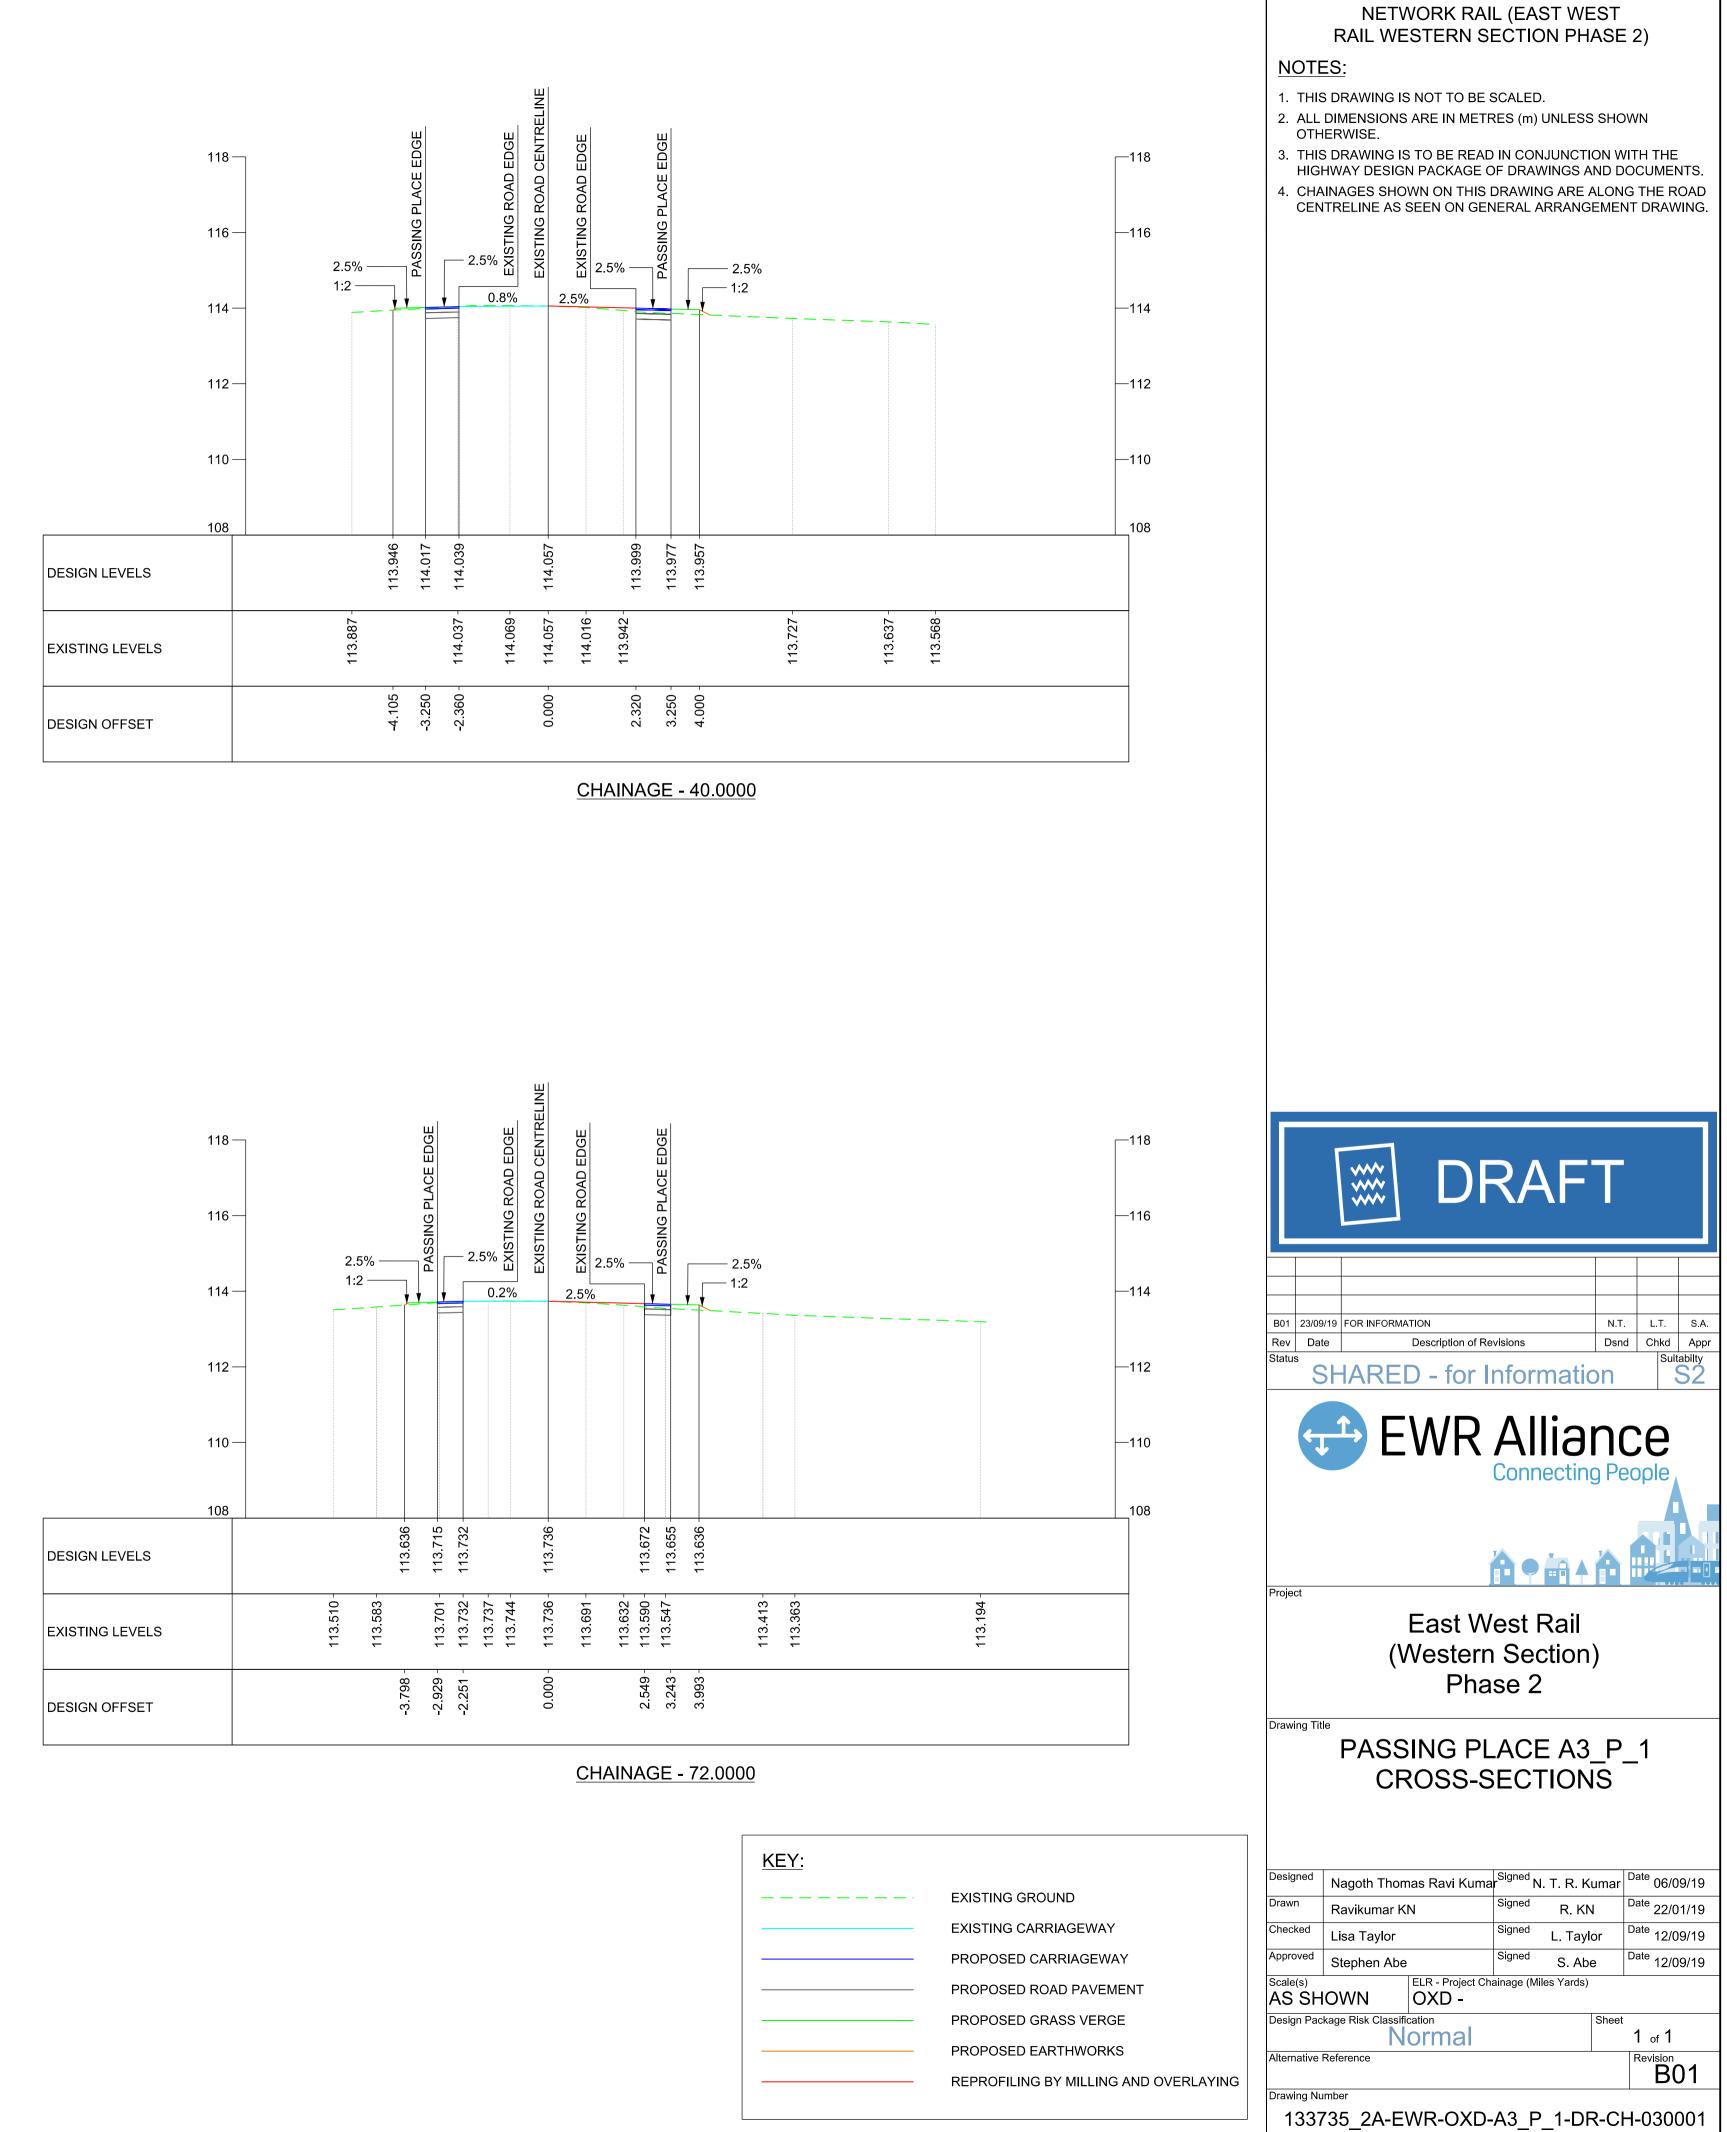

KEY:

|                                                                                                                                                   | NETWORK RAIL (EAST WEST<br>RAIL WESTERN SECTION PHASE 2)<br>NOTES:<br>1. THIS DRAWING IS NOT TO BE SCALED.<br>2. ALL DIMENSIONS ARE IN METRES (m) UNLESS SHOWN<br>OTHERWISE.<br>3. THIS DRAWING IS TO BE READ IN CONJUNCTION WITH THE<br>HIGHWAY DESIGN PACKAGE OF DRAWINGS AND DOCUMENTS.<br>4. WHEREVER REQUIRED, ROAD MARKINGS ARE TO BE LAID IN<br>ACCORDANCE WITH 'THE TRAFFIC SIGN REGULATIONS AND<br>GENERAL DIRECTIONS 2016' & 'TRAFFIC SIGNS MANUAL<br>CHAPTER 5 (2003)'.                                                                                                                                                                                                                                                                                   |
|---------------------------------------------------------------------------------------------------------------------------------------------------|----------------------------------------------------------------------------------------------------------------------------------------------------------------------------------------------------------------------------------------------------------------------------------------------------------------------------------------------------------------------------------------------------------------------------------------------------------------------------------------------------------------------------------------------------------------------------------------------------------------------------------------------------------------------------------------------------------------------------------------------------------------------|
|                                                                                                                                                   |                                                                                                                                                                                                                                                                                                                                                                                                                                                                                                                                                                                                                                                                                                                                                                      |
|                                                                                                                                                   | DRAFT                                                                                                                                                                                                                                                                                                                                                                                                                                                                                                                                                                                                                                                                                                                                                                |
|                                                                                                                                                   | B01       23/09/19       FOR INFORMATION       N.T.       L.T.       S.A.         Rev       Date       Description of Revisions       Dsnd       Chkd       Appr         Status       SHARED - for Information       Suitability       Suitability       S2         Suitability         Representation         Connecting People |
| HIGHWAY BOUNDARY<br>EXISTING ROAD EDGE<br>PROPOSED ROAD EDGE                                                                                      | Project<br>East West Rail<br>(Western Section)<br>Phase 2                                                                                                                                                                                                                                                                                                                                                                                                                                                                                                                                                                                                                                                                                                            |
| NEW PAVEMENT         GRASS VERGE         PROPOSED EARTHWORKS         PROPOSED TRAFFIC SIGN                                                        | Drawing Title PASSING PLACE A3_P_1 GENERAL ARRANGEMENT                                                                                                                                                                                                                                                                                                                                                                                                                                                                                                                                                                                                                                                                                                               |
| FORMATION<br>ELIVERY TEAM, AND THEREFORE ONLY<br>D WITH THIS DRAWING ARE<br>D SAFETY MEASURES REFER<br>: 133735-NWR-RSA-SSD-000001.<br>ESCRIPTION | Drawn       Ravikumar KN       Signed       R. KN       Date 22/01/19         Checked       Lisa Taylor       Signed       L. Taylor       Date 12/09/19         Approved       Stephen Abe       Signed       S. Abe       Date 12/09/19         Scale(s)       ELR - Project Chainage (Miles Yards)       OXD -         Design Package Risk Classification       Sheet                                                                                                                                                                                                                                                                                                                                                                                             |
|                                                                                                                                                   | Normal 1 of 1                                                                                                                                                                                                                                                                                                                                                                                                                                                                                                                                                                                                                                                                                                                                                        |
|                                                                                                                                                   | Alternative Reference Revision                                                                                                                                                                                                                                                                                                                                                                                                                                                                                                                                                                                                                                                                                                                                       |
| H&S RISKS<br>Z)                                                                                                                                   | Drawing Number<br>133735_2A-EWR-OXD-A3_P_1-DR-CH-010001                                                                                                                                                                                                                                                                                                                                                                                                                                                                                                                                                                                                                                                                                                              |