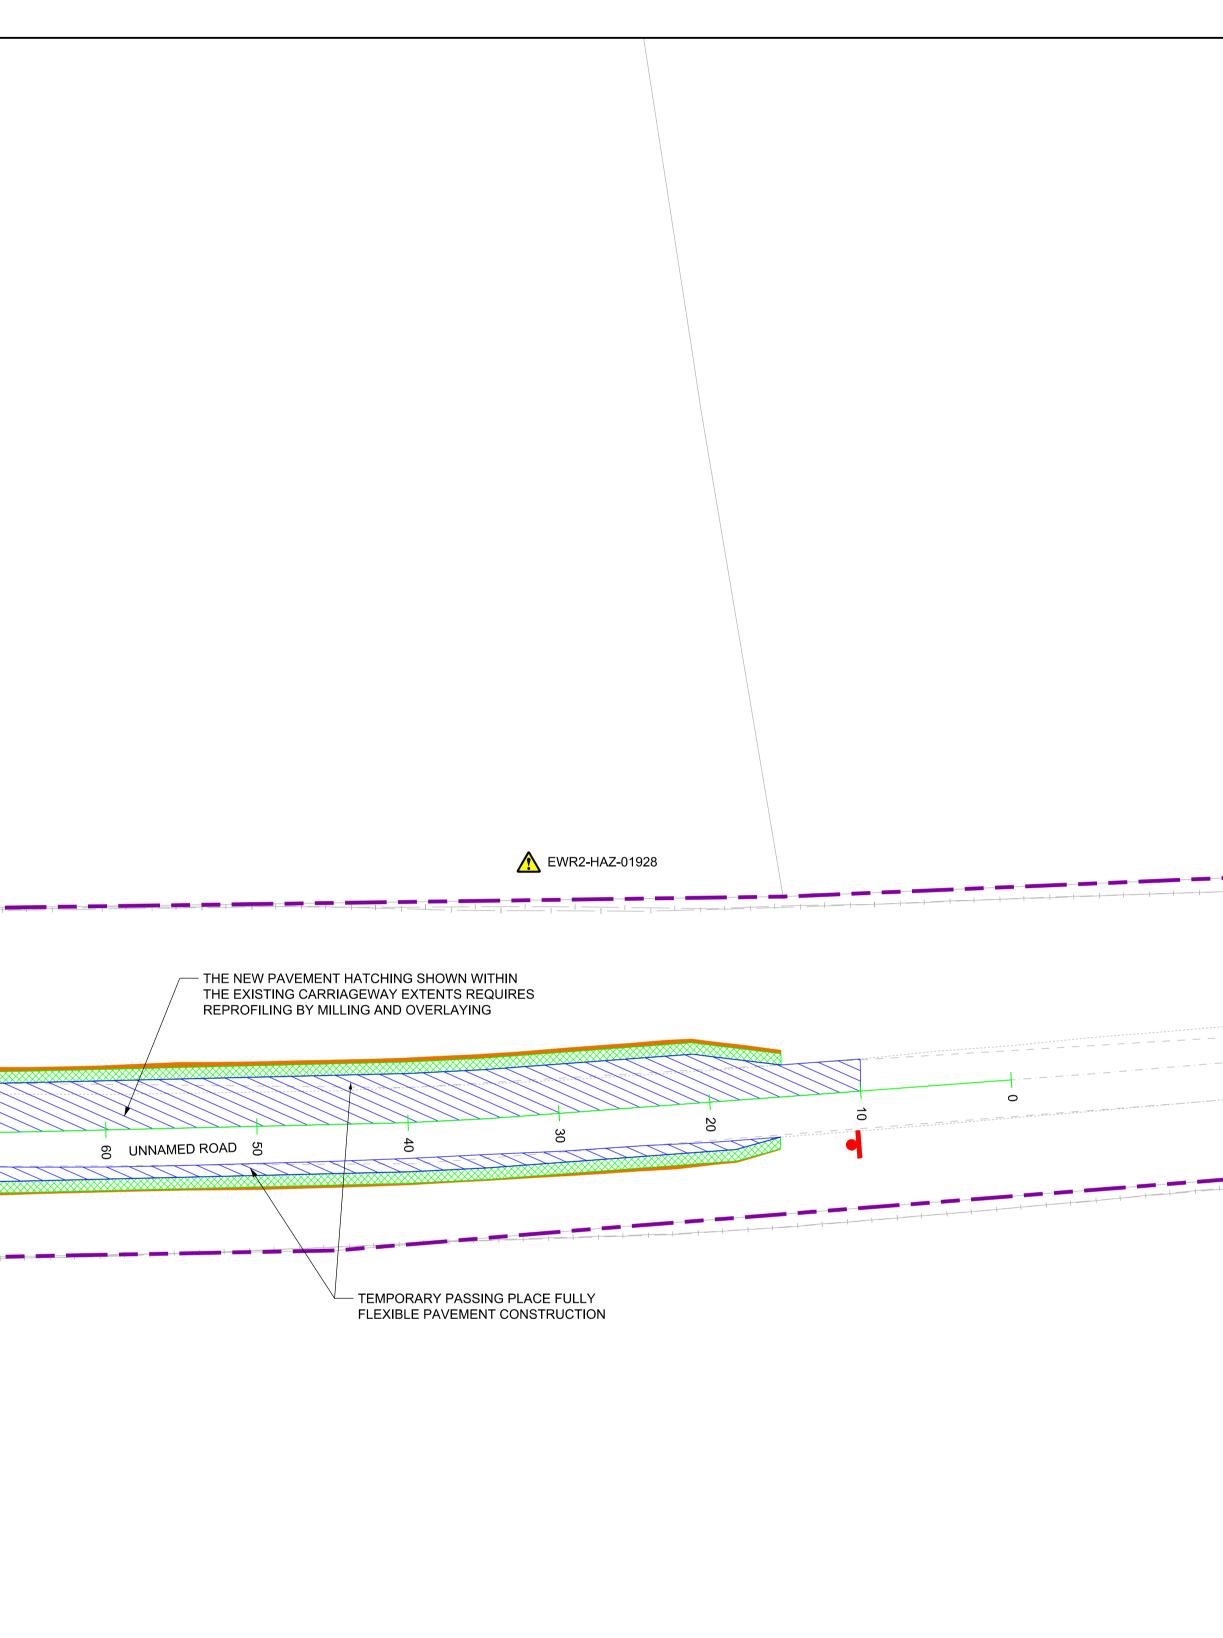

KEY:

|                                                                                                                                                   | NETWORK RAIL (EAST WEST<br>RAIL WESTERN SECTION PHASE 2)<br>NOTES:<br>1. THIS DRAWING IS NOT TO BE SCALED.<br>2. ALL DIMENSIONS ARE IN METRES (m) UNLESS SHOWN<br>OTHERWISE.<br>3. THIS DRAWING IS TO BE READ IN CONJUNCTION WITH THE<br>HIGHWAY DESIGN PACKAGE OF DRAWINGS AND DOCUMENTS.<br>4. WHEREVER REQUIRED, ROAD MARKINGS ARE TO BE LAID IN<br>ACCORDANCE WITH 'THE TRAFFIC SIGN REGULATIONS AND<br>GENERAL DIRECTIONS 2016' & 'TRAFFIC SIGNS MANUAL<br>CHAPTER 5 (2003)'.                                                                                                                                                                                                                                                                                   |
|---------------------------------------------------------------------------------------------------------------------------------------------------|----------------------------------------------------------------------------------------------------------------------------------------------------------------------------------------------------------------------------------------------------------------------------------------------------------------------------------------------------------------------------------------------------------------------------------------------------------------------------------------------------------------------------------------------------------------------------------------------------------------------------------------------------------------------------------------------------------------------------------------------------------------------|
|                                                                                                                                                   |                                                                                                                                                                                                                                                                                                                                                                                                                                                                                                                                                                                                                                                                                                                                                                      |
|                                                                                                                                                   | DRAFT                                                                                                                                                                                                                                                                                                                                                                                                                                                                                                                                                                                                                                                                                                                                                                |
|                                                                                                                                                   | B01       23/09/19       FOR INFORMATION       N.T.       L.T.       S.A.         Rev       Date       Description of Revisions       Dsnd       Chkd       Appr         Status       SHARED - for Information       Suitability       Suitability       S2         Suitability         Representation         Connecting People |
| HIGHWAY BOUNDARY<br>EXISTING ROAD EDGE<br>PROPOSED ROAD EDGE                                                                                      | Project<br>East West Rail<br>(Western Section)<br>Phase 2                                                                                                                                                                                                                                                                                                                                                                                                                                                                                                                                                                                                                                                                                                            |
| NEW PAVEMENT         GRASS VERGE         PROPOSED EARTHWORKS         PROPOSED TRAFFIC SIGN                                                        | Drawing Title PASSING PLACE A3_P_1 GENERAL ARRANGEMENT                                                                                                                                                                                                                                                                                                                                                                                                                                                                                                                                                                                                                                                                                                               |
| FORMATION<br>ELIVERY TEAM, AND THEREFORE ONLY<br>D WITH THIS DRAWING ARE<br>D SAFETY MEASURES REFER<br>: 133735-NWR-RSA-SSD-000001.<br>ESCRIPTION | Drawn       Ravikumar KN       Signed       R. KN       Date 22/01/19         Checked       Lisa Taylor       Signed       L. Taylor       Date 12/09/19         Approved       Stephen Abe       Signed       S. Abe       Date 12/09/19         Scale(s)       ELR - Project Chainage (Miles Yards)       OXD -         Design Package Risk Classification       Sheet                                                                                                                                                                                                                                                                                                                                                                                             |
|                                                                                                                                                   | Normal 1 of 1                                                                                                                                                                                                                                                                                                                                                                                                                                                                                                                                                                                                                                                                                                                                                        |
|                                                                                                                                                   | Alternative Reference Revision                                                                                                                                                                                                                                                                                                                                                                                                                                                                                                                                                                                                                                                                                                                                       |
| H&S RISKS<br>Z)                                                                                                                                   | Drawing Number<br>133735_2A-EWR-OXD-A3_P_1-DR-CH-010001                                                                                                                                                                                                                                                                                                                                                                                                                                                                                                                                                                                                                                                                                                              |