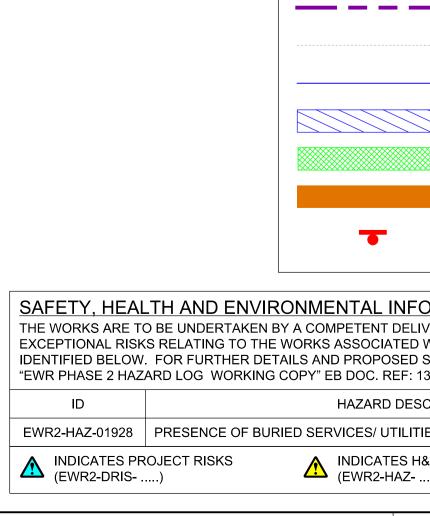

KEY:

|                                                                                                                                                   | NETWORK RAIL (EAST WEST<br>RAIL WESTERN SECTION PHASE 2)<br>NOTES:<br>1. THIS DRAWING IS NOT TO BE SCALED.<br>2. ALL DIMENSIONS ARE IN METRES (m) UNLESS SHOWN<br>OTHERWISE.<br>3. THIS DRAWING IS TO BE READ IN CONJUNCTION WITH THE<br>HIGHWAY DESIGN PACKAGE OF DRAWINGS AND DOCUMENTS.<br>4. WHEREVER REQUIRED, ROAD MARKINGS ARE TO BE LAID IN<br>ACCORDANCE WITH 'THE TRAFFIC SIGN REGULATIONS AND<br>GENERAL DIRECTIONS 2016' & 'TRAFFIC SIGNS MANUAL<br>CHAPTER 5 (2003)'.                                                                                                                                                                                                                                                                                   |
|---------------------------------------------------------------------------------------------------------------------------------------------------|----------------------------------------------------------------------------------------------------------------------------------------------------------------------------------------------------------------------------------------------------------------------------------------------------------------------------------------------------------------------------------------------------------------------------------------------------------------------------------------------------------------------------------------------------------------------------------------------------------------------------------------------------------------------------------------------------------------------------------------------------------------------|
|                                                                                                                                                   |                                                                                                                                                                                                                                                                                                                                                                                                                                                                                                                                                                                                                                                                                                                                                                      |
|                                                                                                                                                   | DRAFT                                                                                                                                                                                                                                                                                                                                                                                                                                                                                                                                                                                                                                                                                                                                                                |
|                                                                                                                                                   | B01       23/09/19       FOR INFORMATION       N.T.       L.T.       S.A.         Rev       Date       Description of Revisions       Dsnd       Chkd       Appr         Status       SHARED - for Information       Suitability       Suitability       S2         Suitability         Representation         Connecting People |
| HIGHWAY BOUNDARY<br>EXISTING ROAD EDGE<br>PROPOSED ROAD EDGE                                                                                      | Project<br>East West Rail<br>(Western Section)<br>Phase 2                                                                                                                                                                                                                                                                                                                                                                                                                                                                                                                                                                                                                                                                                                            |
| NEW PAVEMENT         GRASS VERGE         PROPOSED EARTHWORKS         PROPOSED TRAFFIC SIGN                                                        | Drawing Title PASSING PLACE A3_P_1 GENERAL ARRANGEMENT                                                                                                                                                                                                                                                                                                                                                                                                                                                                                                                                                                                                                                                                                                               |
| FORMATION<br>ELIVERY TEAM, AND THEREFORE ONLY<br>D WITH THIS DRAWING ARE<br>D SAFETY MEASURES REFER<br>: 133735-NWR-RSA-SSD-000001.<br>ESCRIPTION | Drawn       Ravikumar KN       Signed       R. KN       Date 22/01/19         Checked       Lisa Taylor       Signed       L. Taylor       Date 12/09/19         Approved       Stephen Abe       Signed       S. Abe       Date 12/09/19         Scale(s)       ELR - Project Chainage (Miles Yards)       OXD -         Design Package Risk Classification       Sheet                                                                                                                                                                                                                                                                                                                                                                                             |
|                                                                                                                                                   | Normal 1 of 1                                                                                                                                                                                                                                                                                                                                                                                                                                                                                                                                                                                                                                                                                                                                                        |
|                                                                                                                                                   | Alternative Reference Revision                                                                                                                                                                                                                                                                                                                                                                                                                                                                                                                                                                                                                                                                                                                                       |
| H&S RISKS<br>Z)                                                                                                                                   | Drawing Number<br>133735_2A-EWR-OXD-A3_P_1-DR-CH-010001                                                                                                                                                                                                                                                                                                                                                                                                                                                                                                                                                                                                                                                                                                              |