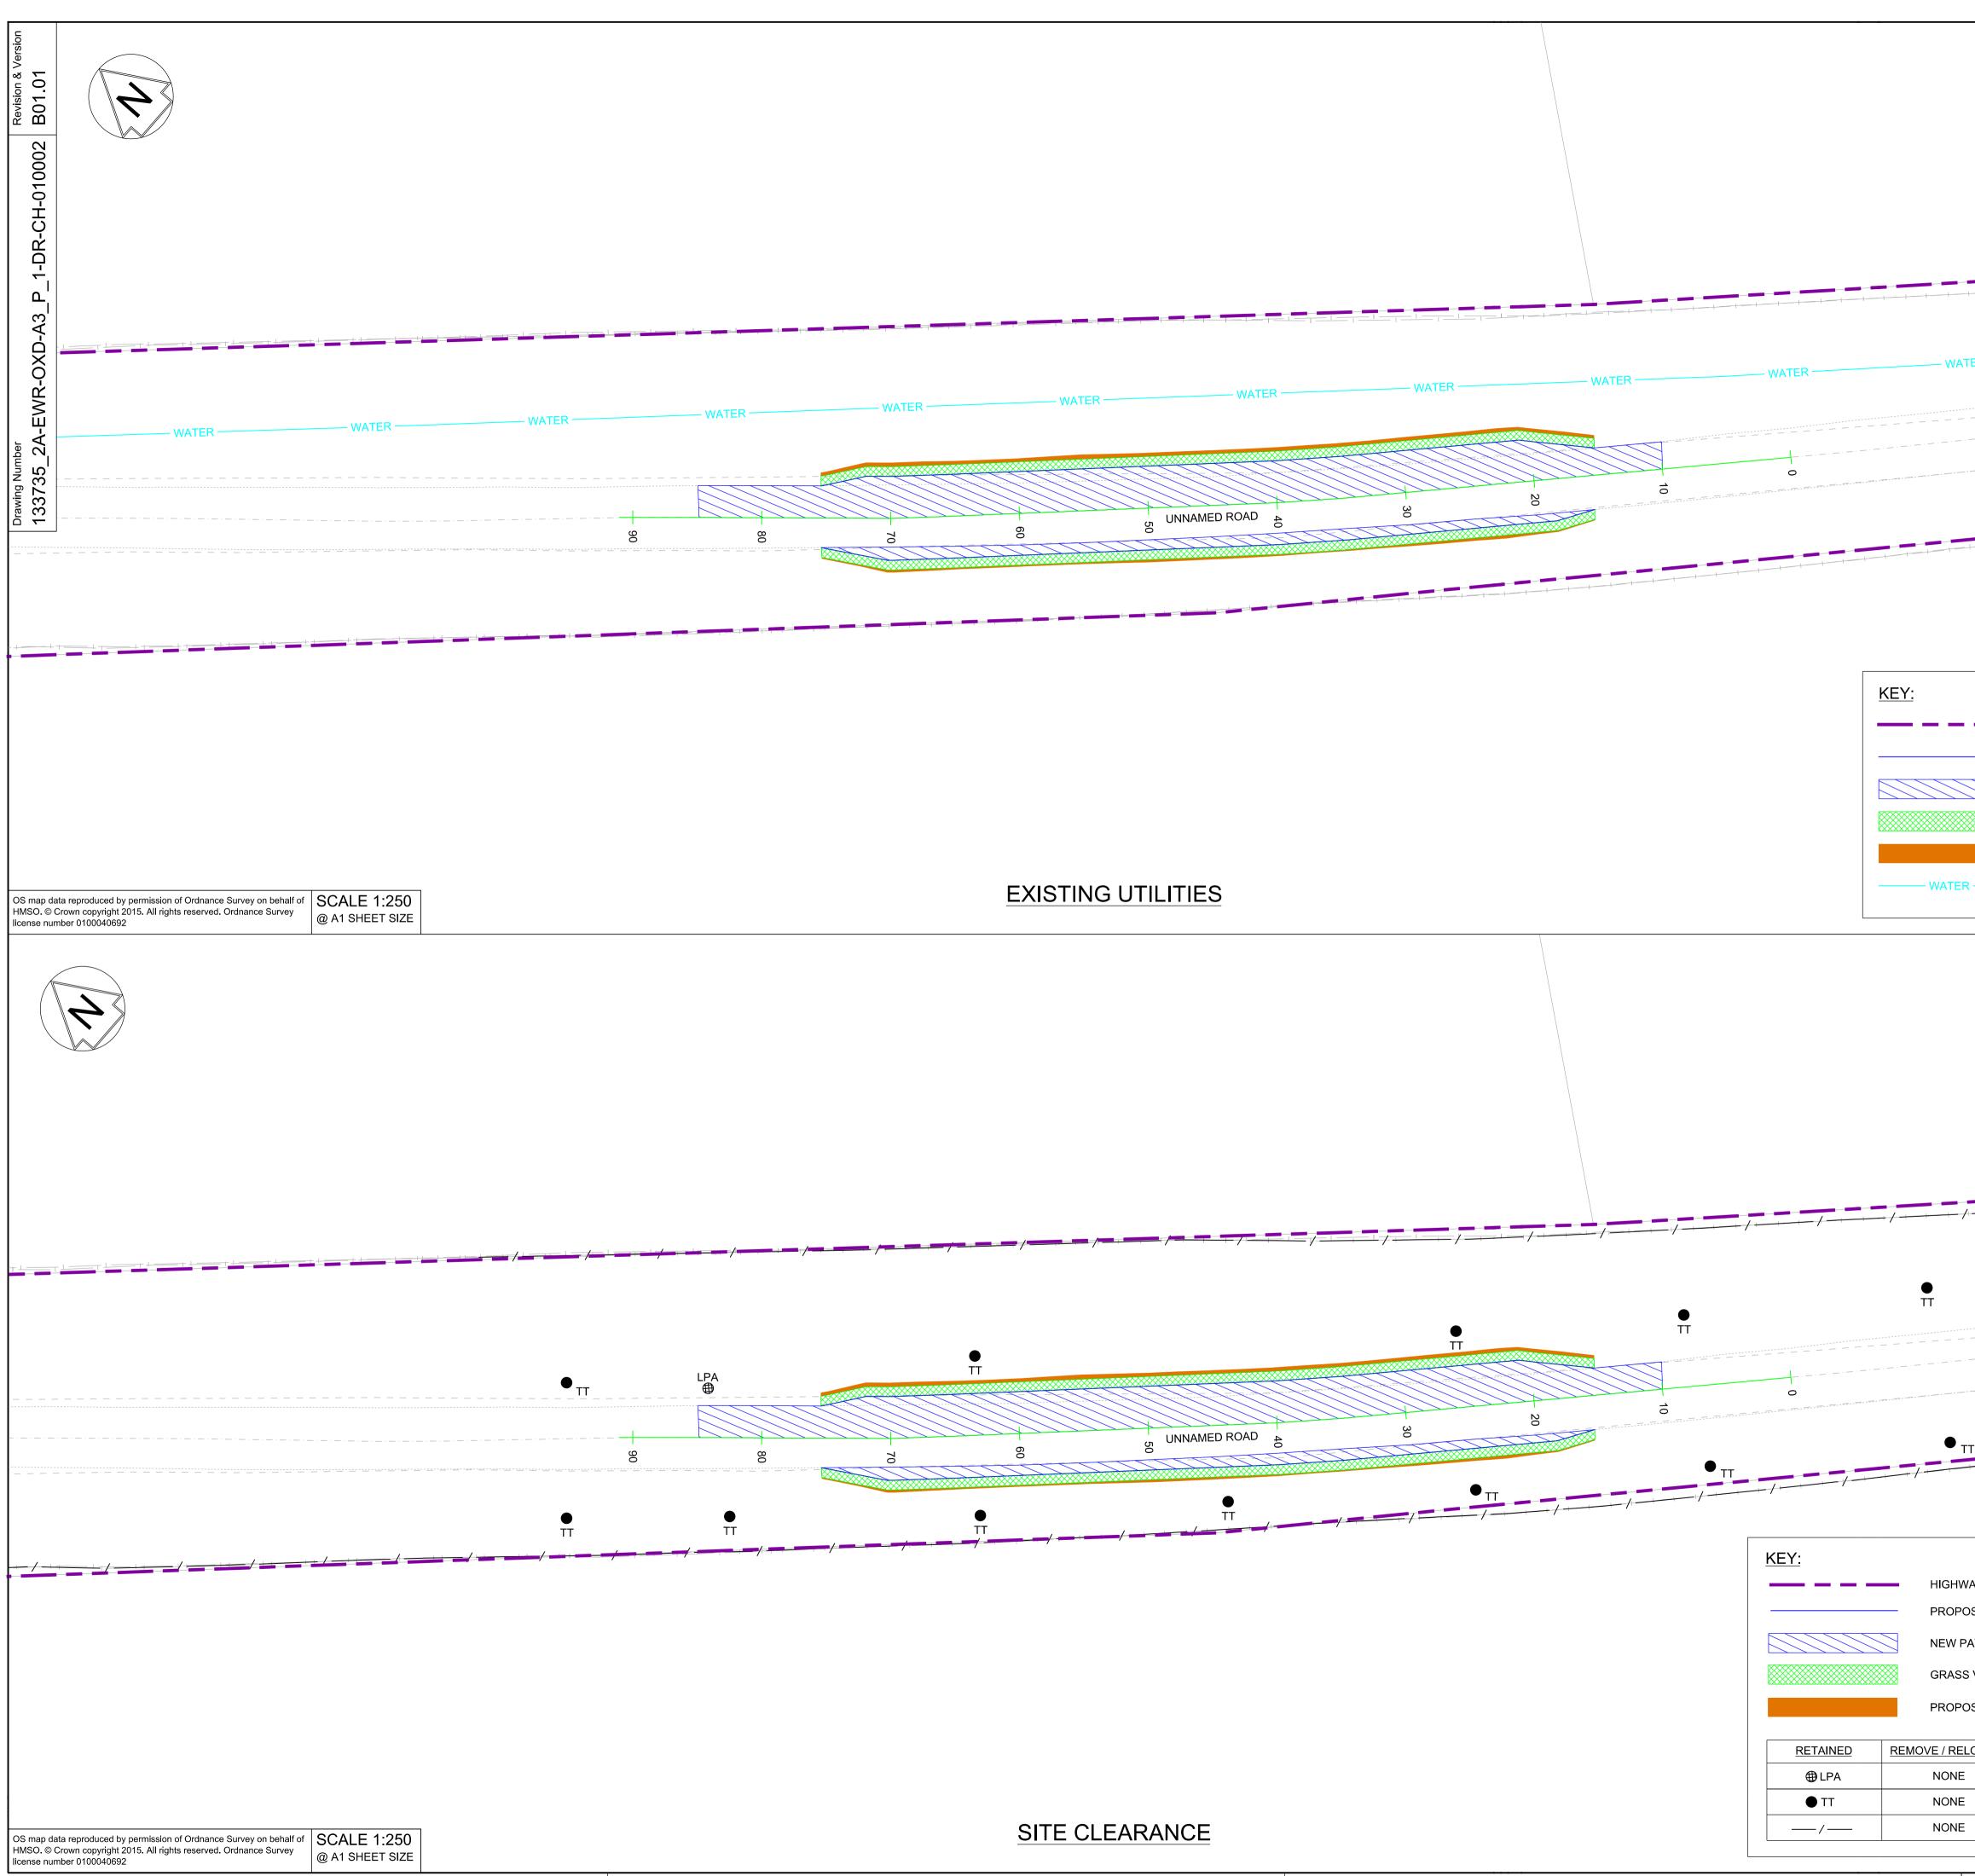

| Drawing Number<br>133735_2A-EWR-OXD-A3_P_1-DR-CH-010001 B01.01 |                                                                                                                                              |                                |  |
|----------------------------------------------------------------|----------------------------------------------------------------------------------------------------------------------------------------------|--------------------------------|--|
|                                                                |                                                                                                                                              |                                |  |
|                                                                |                                                                                                                                              |                                |  |
| OS map da<br>HMSO. © C<br>license nun                          | ta reproduced by permission of Ordnance Survey on behalf of<br>Crown copyright 2015. All rights reserved. Ordnance Survey<br>nber 0100040692 | SCALE 1:250<br>@ A1 SHEET SIZE |  |

KEY:

|                                                                                                                                                   | NETWORK RAIL (EAST WEST<br>RAIL WESTERN SECTION PHASE 2)<br>NOTES:<br>1. THIS DRAWING IS NOT TO BE SCALED.<br>2. ALL DIMENSIONS ARE IN METRES (m) UNLESS SHOWN<br>OTHERWISE.<br>3. THIS DRAWING IS TO BE READ IN CONJUNCTION WITH THE<br>HIGHWAY DESIGN PACKAGE OF DRAWINGS AND DOCUMENTS.<br>4. WHEREVER REQUIRED, ROAD MARKINGS ARE TO BE LAID IN<br>ACCORDANCE WITH 'THE TRAFFIC SIGN REGULATIONS AND<br>GENERAL DIRECTIONS 2016' & 'TRAFFIC SIGNS MANUAL<br>CHAPTER 5 (2003)'.                                                                                                                                                                                                                                                                                   |
|---------------------------------------------------------------------------------------------------------------------------------------------------|----------------------------------------------------------------------------------------------------------------------------------------------------------------------------------------------------------------------------------------------------------------------------------------------------------------------------------------------------------------------------------------------------------------------------------------------------------------------------------------------------------------------------------------------------------------------------------------------------------------------------------------------------------------------------------------------------------------------------------------------------------------------|
|                                                                                                                                                   |                                                                                                                                                                                                                                                                                                                                                                                                                                                                                                                                                                                                                                                                                                                                                                      |
|                                                                                                                                                   | DRAFT                                                                                                                                                                                                                                                                                                                                                                                                                                                                                                                                                                                                                                                                                                                                                                |
|                                                                                                                                                   | B01       23/09/19       FOR INFORMATION       N.T.       L.T.       S.A.         Rev       Date       Description of Revisions       Dsnd       Chkd       Appr         Status       SHARED - for Information       Suitability       Suitability       S2         Suitability         Representation         Connecting People |
| HIGHWAY BOUNDARY<br>EXISTING ROAD EDGE<br>PROPOSED ROAD EDGE                                                                                      | Project<br>East West Rail<br>(Western Section)<br>Phase 2                                                                                                                                                                                                                                                                                                                                                                                                                                                                                                                                                                                                                                                                                                            |
| NEW PAVEMENT         GRASS VERGE         PROPOSED EARTHWORKS         PROPOSED TRAFFIC SIGN                                                        | Drawing Title PASSING PLACE A3_P_1 GENERAL ARRANGEMENT                                                                                                                                                                                                                                                                                                                                                                                                                                                                                                                                                                                                                                                                                                               |
| FORMATION<br>ELIVERY TEAM, AND THEREFORE ONLY<br>D WITH THIS DRAWING ARE<br>D SAFETY MEASURES REFER<br>: 133735-NWR-RSA-SSD-000001.<br>ESCRIPTION | Drawn       Ravikumar KN       Signed       R. KN       Date 22/01/19         Checked       Lisa Taylor       Signed       L. Taylor       Date 12/09/19         Approved       Stephen Abe       Signed       S. Abe       Date 12/09/19         Scale(s)       ELR - Project Chainage (Miles Yards)       OXD -         Design Package Risk Classification       Sheet                                                                                                                                                                                                                                                                                                                                                                                             |
|                                                                                                                                                   | Normal 1 of 1                                                                                                                                                                                                                                                                                                                                                                                                                                                                                                                                                                                                                                                                                                                                                        |
|                                                                                                                                                   | Alternative Reference Revision                                                                                                                                                                                                                                                                                                                                                                                                                                                                                                                                                                                                                                                                                                                                       |
| H&S RISKS<br>Z)                                                                                                                                   | Drawing Number<br>133735_2A-EWR-OXD-A3_P_1-DR-CH-010001                                                                                                                                                                                                                                                                                                                                                                                                                                                                                                                                                                                                                                                                                                              |