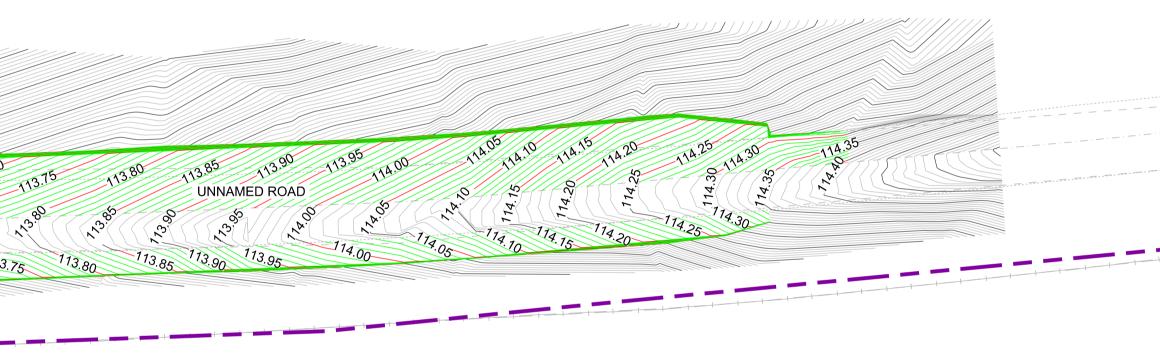

|                                                                                                                                               |             |         |                                               |     |
|                                                         |                                                                                                                                               |             |         |                                               |     |
|                                                         | ata reproduced by permission of Ordnance Survey on behalf of<br>Crown copyright 2015. All rights reserved. Ordnance Survey<br>mber 0100040692 | SCALE 1:250 |         |                                               |     |



| KEY: |             |
|------|-------------|
|      | HIGHWAY BC  |
|      | EXISTING CC |
|      | EXISTING CC |
|      | PROPOSED    |
|      | PROPOSED    |
|      |             |



Sheet Size A1 594 x 841

Revision & V B01.01 -DR-CH-030001 ٩ A3\_ Drawing Number 133735\_2A-EWR-OXD-



<u>CHAINAGE - 20.0000</u>

-116

-114

-112

-110

108



<u>CHAINAGE - 60.0000</u>







Sheet Size A1 594 x 841