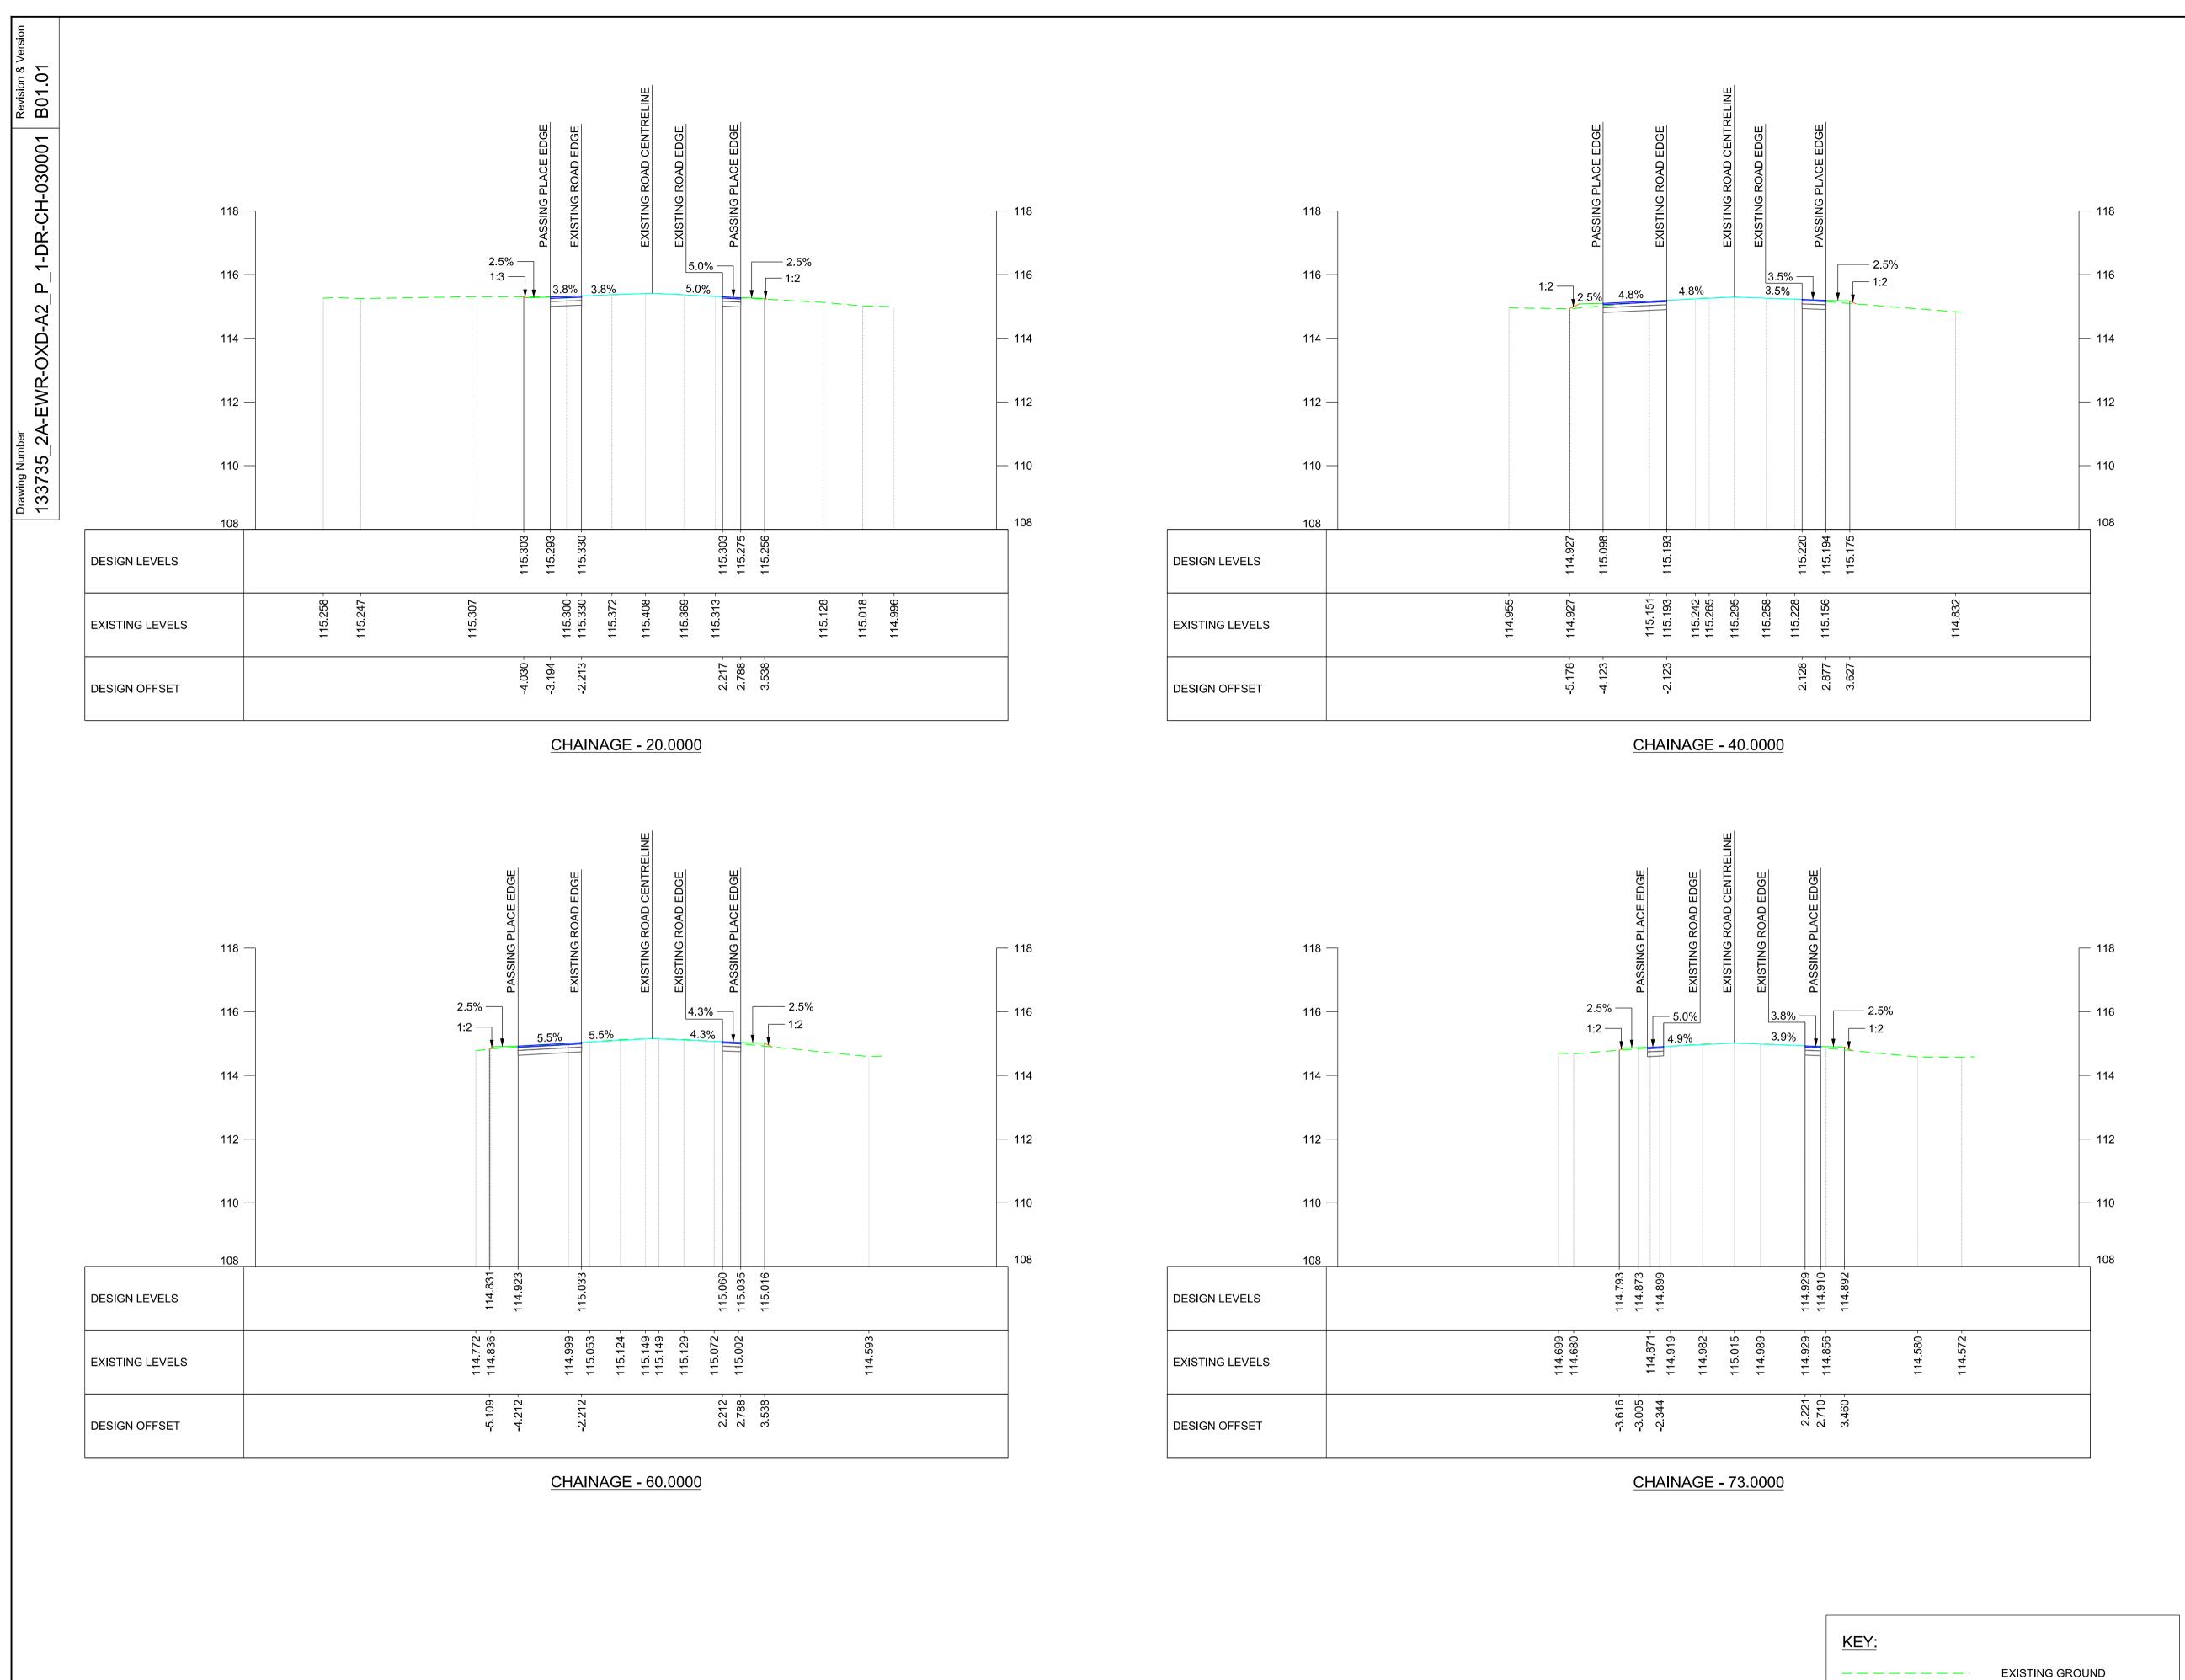

SCALE H - 1:1000

@ A1 SHEET SIZE

V - 1:100

OS map data reproduced by permission of Ordnance Survey on behalf of

HMSO. © Crown copyright 2015. All rights reserved. Ordnance Survey

license number 0100040692

NETWORK RAIL (EAST WEST RAIL WESTERN SECTION PHASE 2)

## NOTES:

- 1. THIS DRAWING IS NOT TO BE SCALED.
- 2. ALL DIMENSIONS ARE IN METRES (m) UNLESS SHOWN OTHERWISE.
- 3. THIS DRAWING IS TO BE READ IN CONJUNCTION WITH THE HIGHWAY DESIGN PACKAGE OF DRAWINGS AND DOCUMENTS.
- CHAINAGES SHOWN ON THIS DRAWING ARE ALONG THE ROAD CENTRELINE AS SEEN ON GENERAL ARRANGEMENT DRAWING.

East West Rail (Western Section) Phase 2

g Title

**EXISTING CARRIAGEWAY** 

PROPOSED CARRIAGEWAY

PROPOSED GRASS VERGE

PROPOSED EARTHWORKS

PROPOSED ROAD PAVEMENT

PASSING PLACE A2\_P\_1
CROSS-SECTIONS