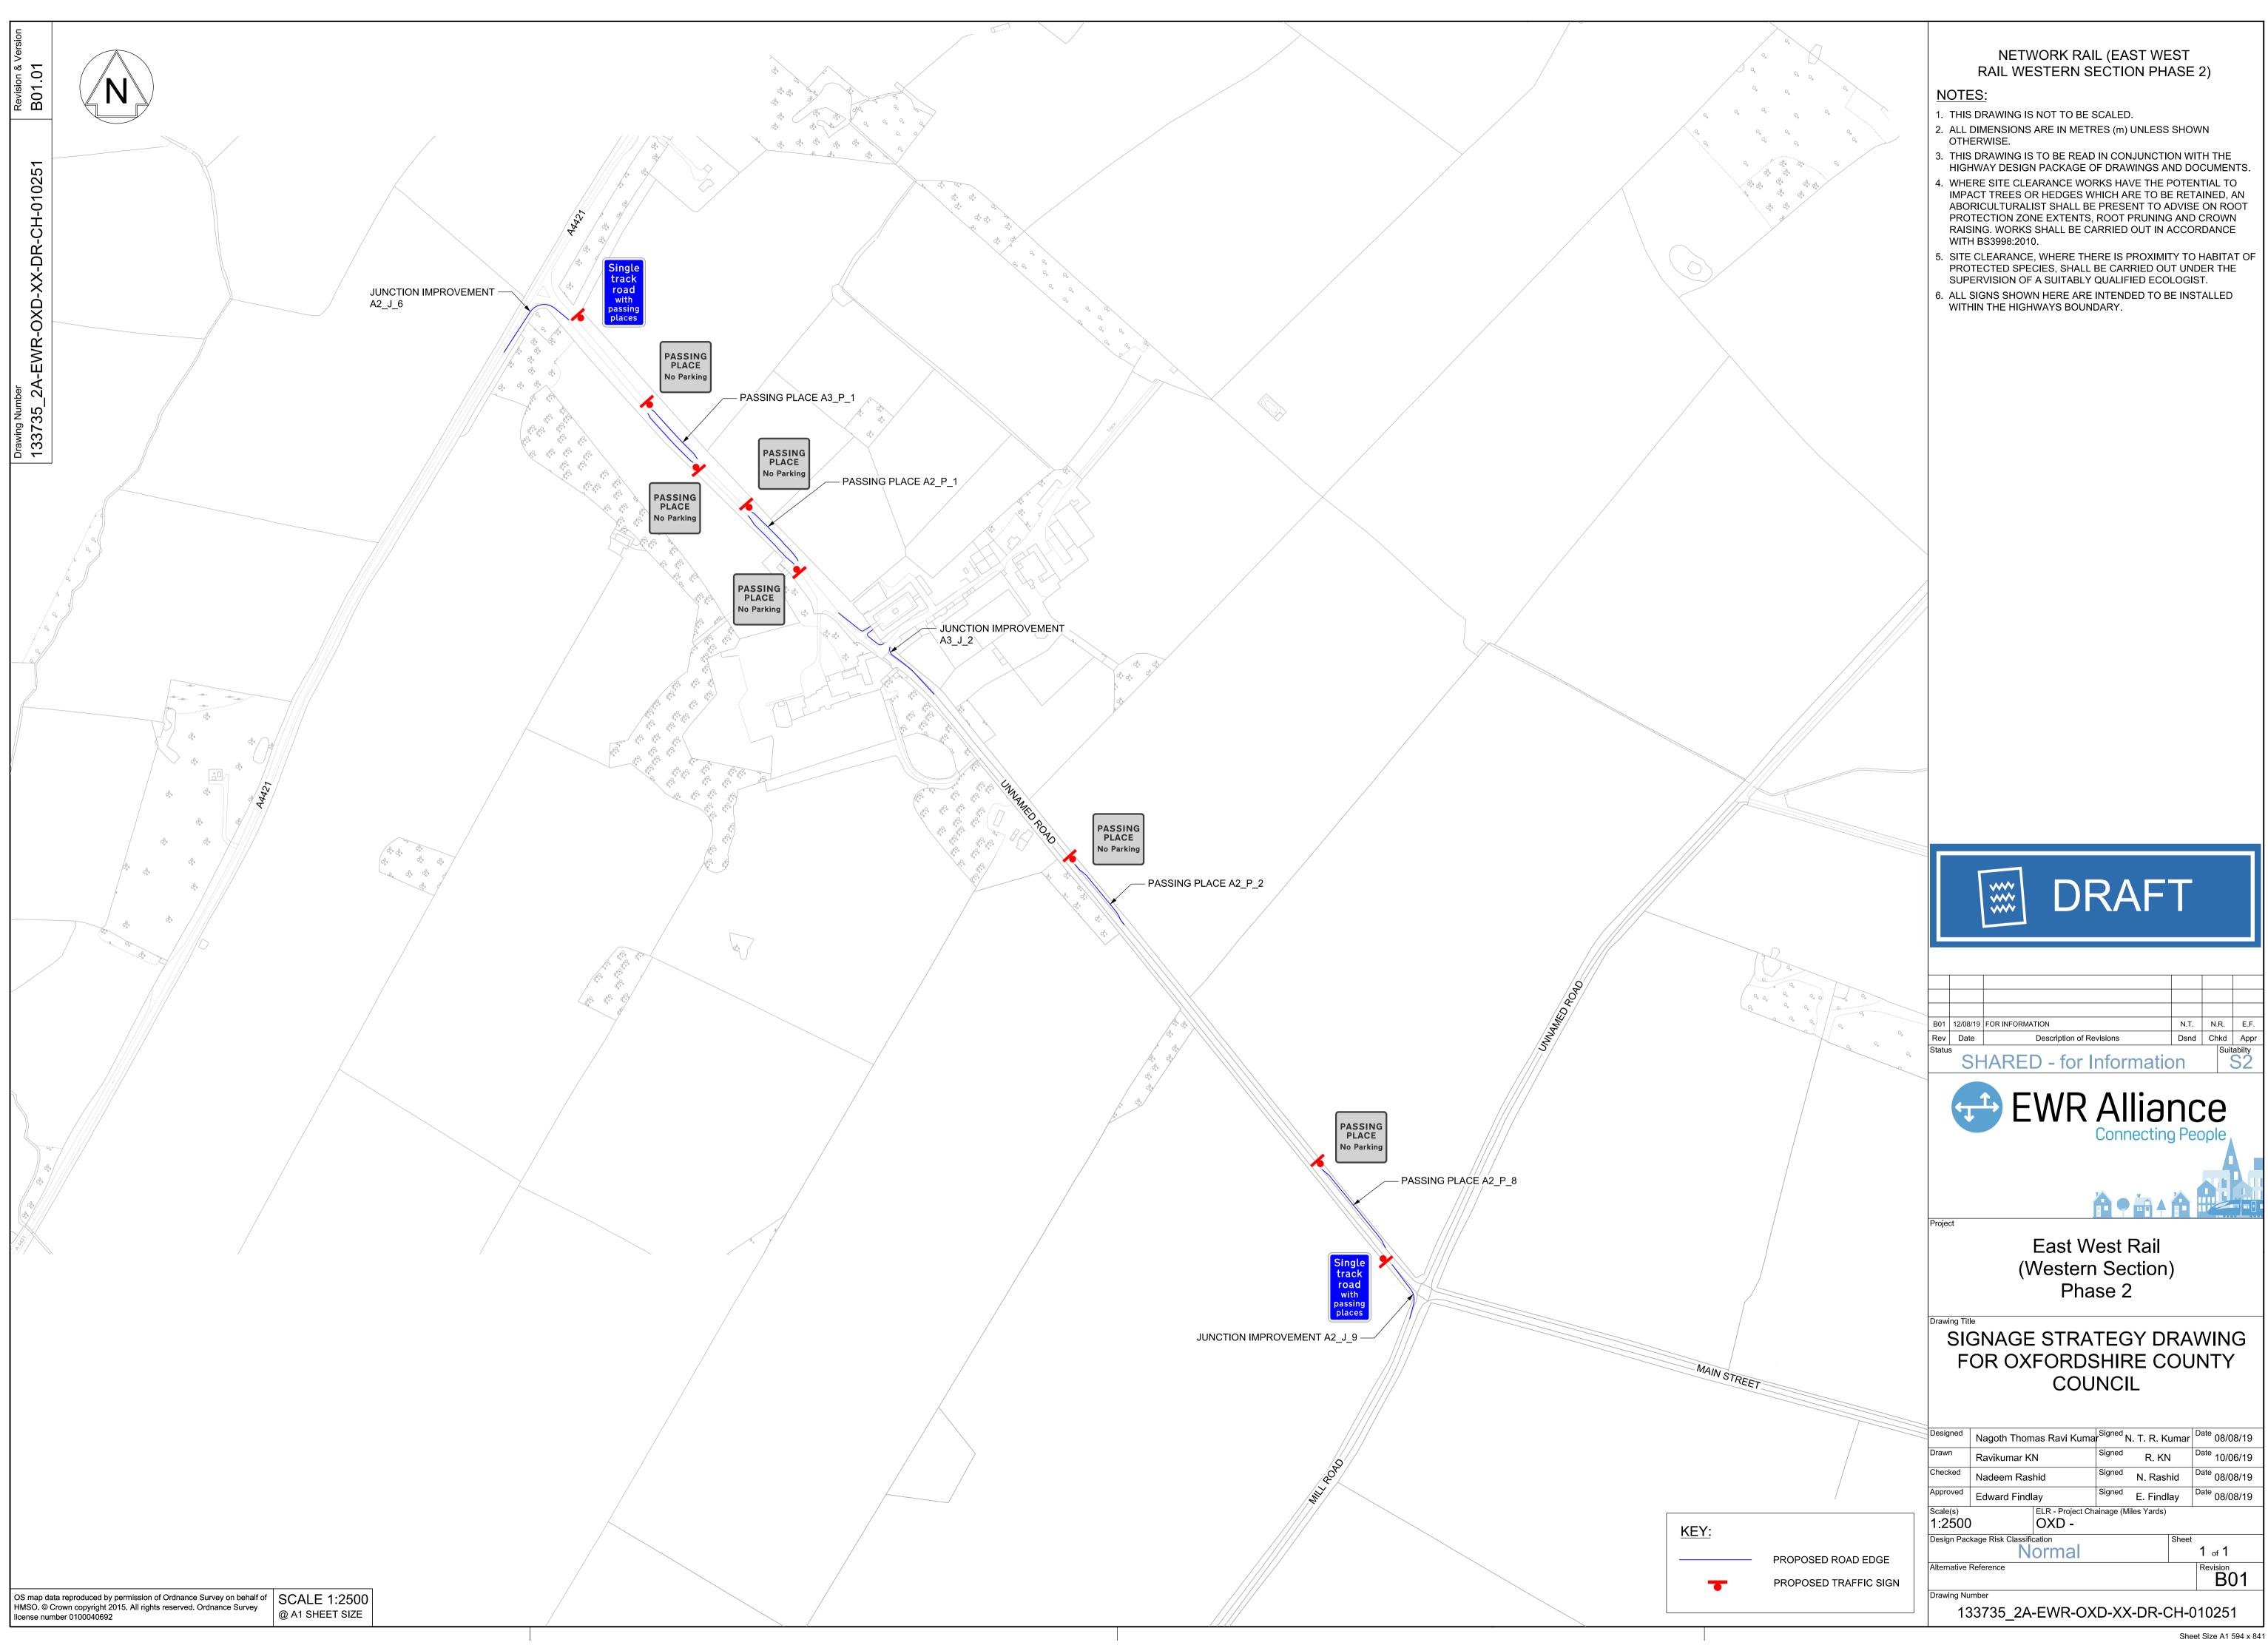

SCALE H - 1:1000

@ A1 SHEET SIZE

V - 1:100

OS map data reproduced by permission of Ordnance Survey on behalf of

HMSO. © Crown copyright 2015. All rights reserved. Ordnance Survey

license number 0100040692

NETWORK RAIL (EAST WEST RAIL WESTERN SECTION PHASE 2)

## NOTES:

- 1. THIS DRAWING IS NOT TO BE SCALED.
- 2. ALL DIMENSIONS ARE IN METRES (m) UNLESS SHOWN OTHERWISE.
- 3. THIS DRAWING IS TO BE READ IN CONJUNCTION WITH THE HIGHWAY DESIGN PACKAGE OF DRAWINGS AND DOCUMENTS.
- CHAINAGES SHOWN ON THIS DRAWING ARE ALONG THE ROAD CENTRELINE AS SEEN ON GENERAL ARRANGEMENT DRAWING.

East West Rail (Western Section) Phase 2

g Title

**EXISTING CARRIAGEWAY** 

PROPOSED CARRIAGEWAY

PROPOSED GRASS VERGE

PROPOSED EARTHWORKS

PROPOSED ROAD PAVEMENT

PASSING PLACE A2\_P\_1
CROSS-SECTIONS