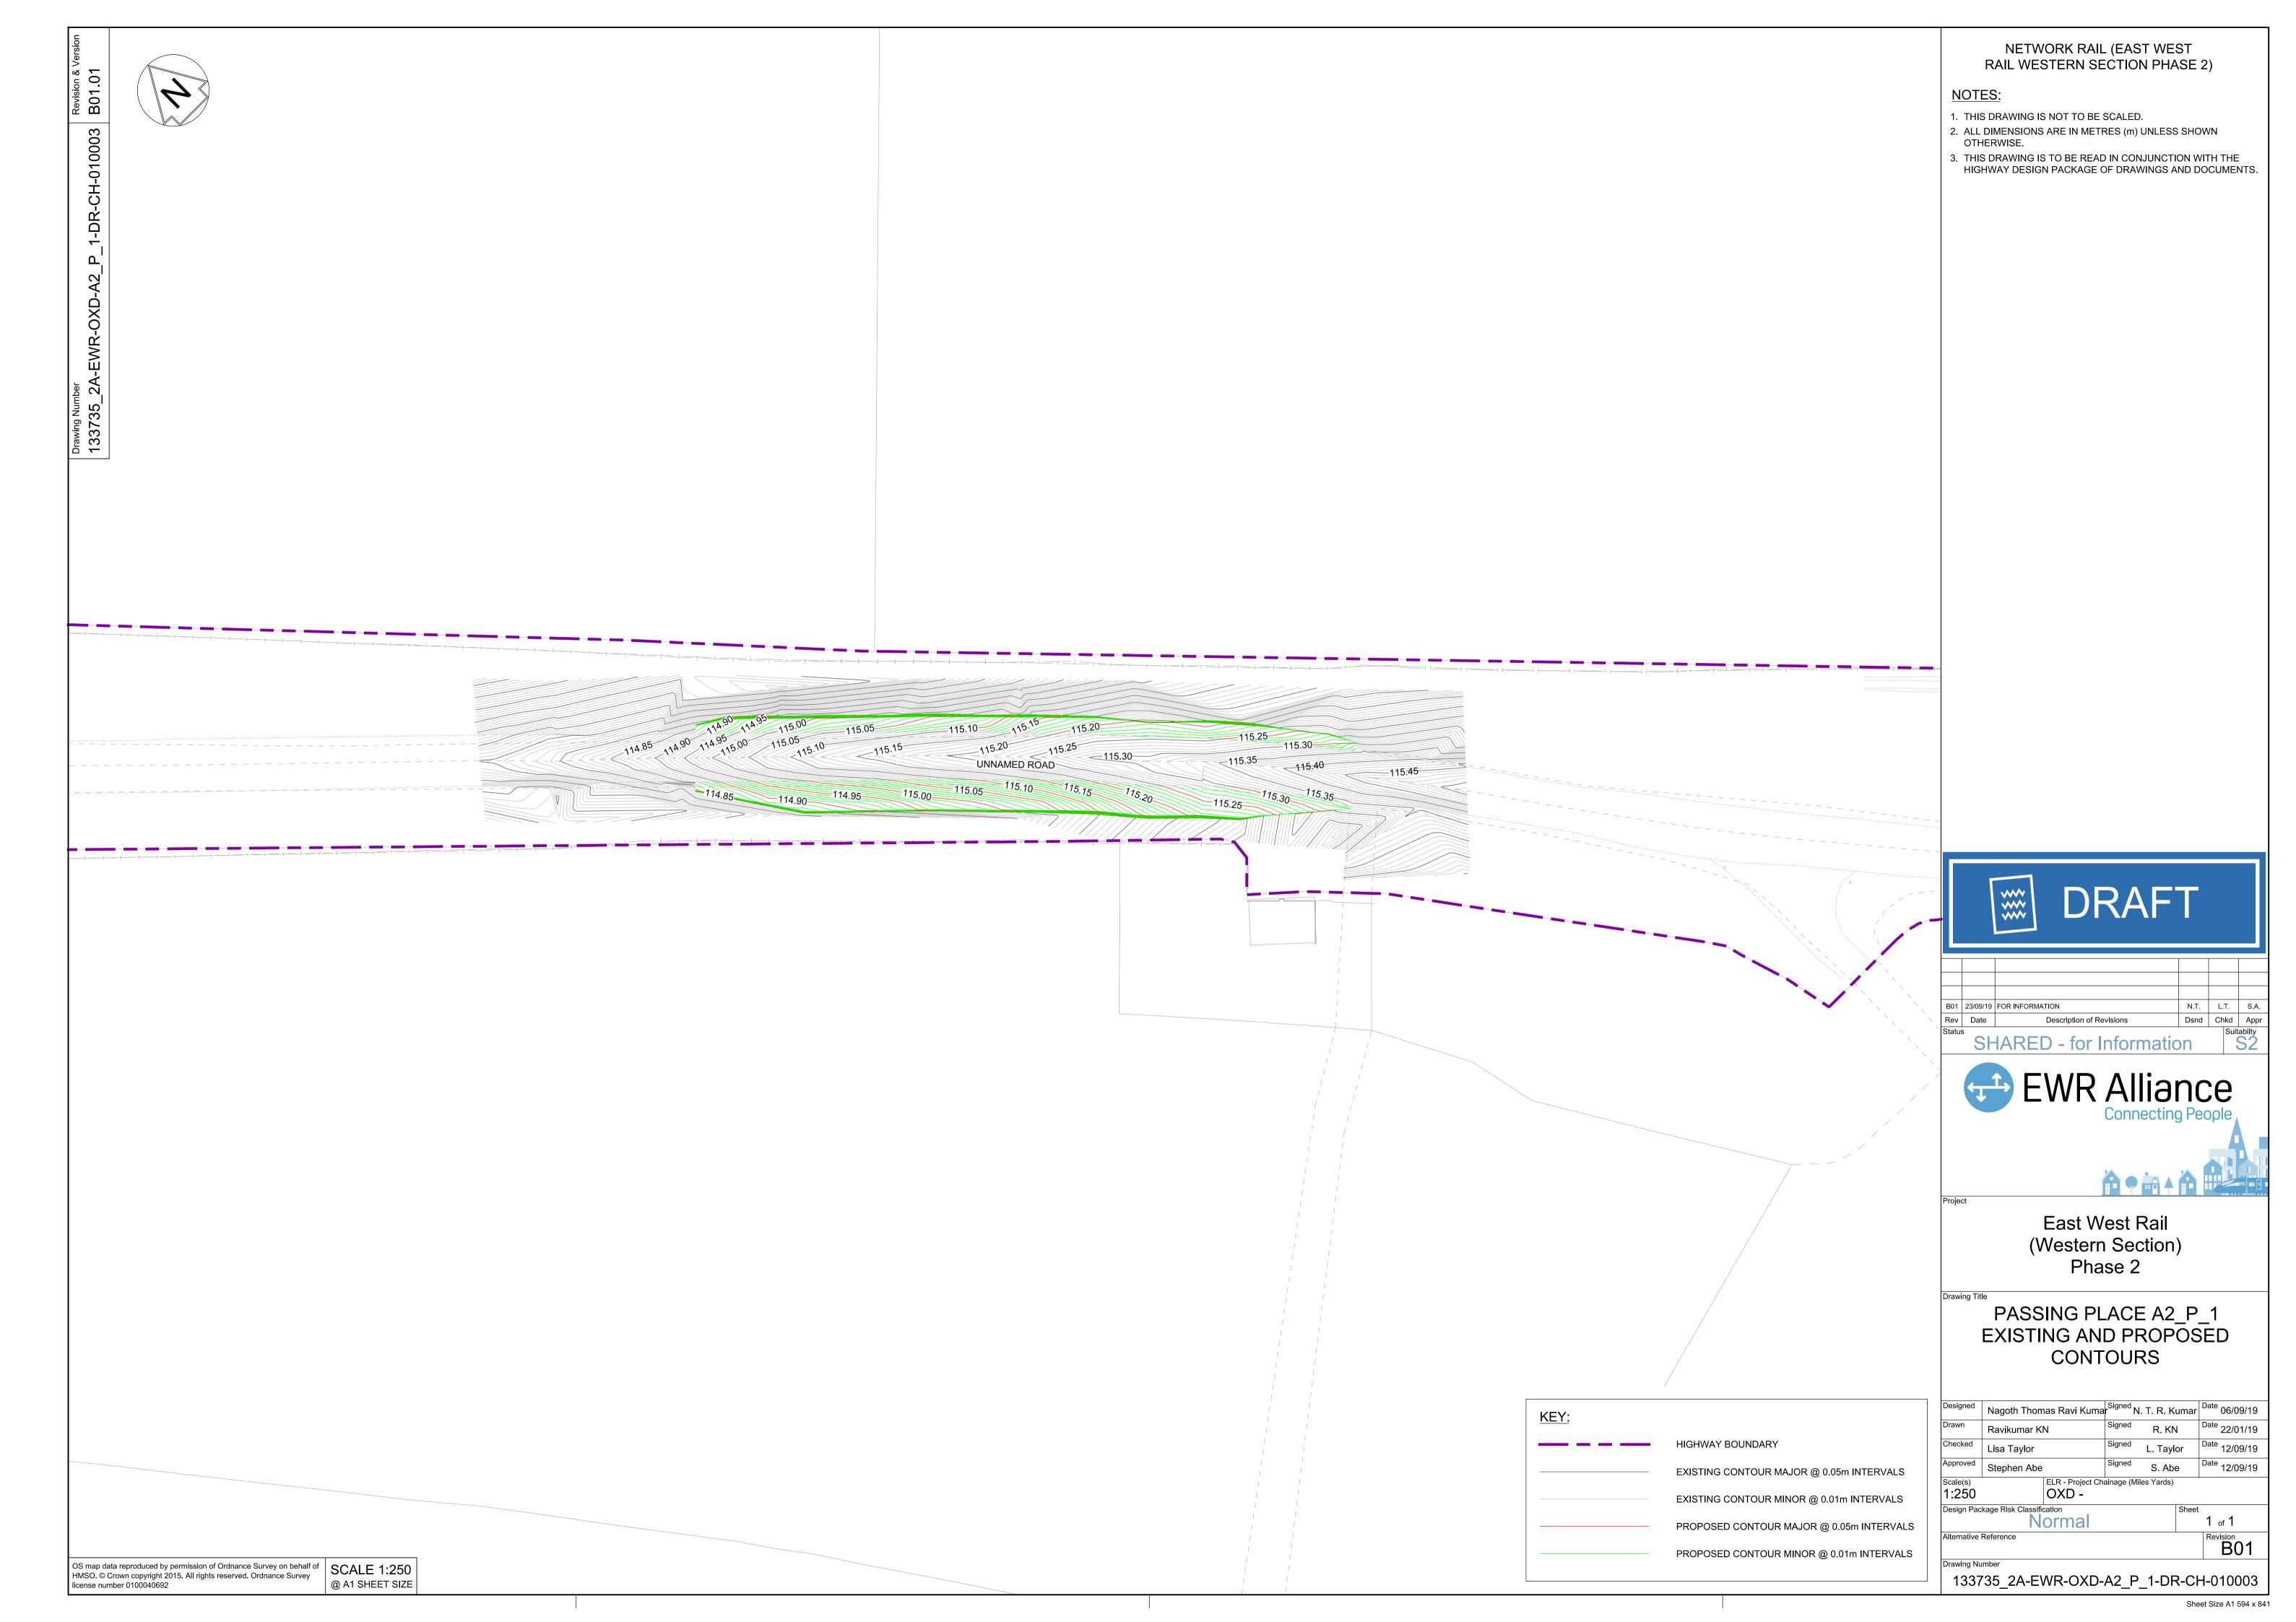

## NOTES:

- 1. THIS DRAWING IS NOT TO BE SCALED.
- 2. ALL DIMENSIONS ARE IN METRES (m) UNLESS SHOWN OTHERWISE.
- 3. THIS DRAWING IS TO BE READ IN CONJUNCTION WITH THE HIGHWAY DESIGN PACKAGE OF DRAWINGS AND DOCUMENTS.
- CHAINAGES SHOWN ON THIS DRAWING ARE ALONG THE ROAD CENTRELINE AS SEEN ON GENERAL ARRANGEMENT DRAWING.