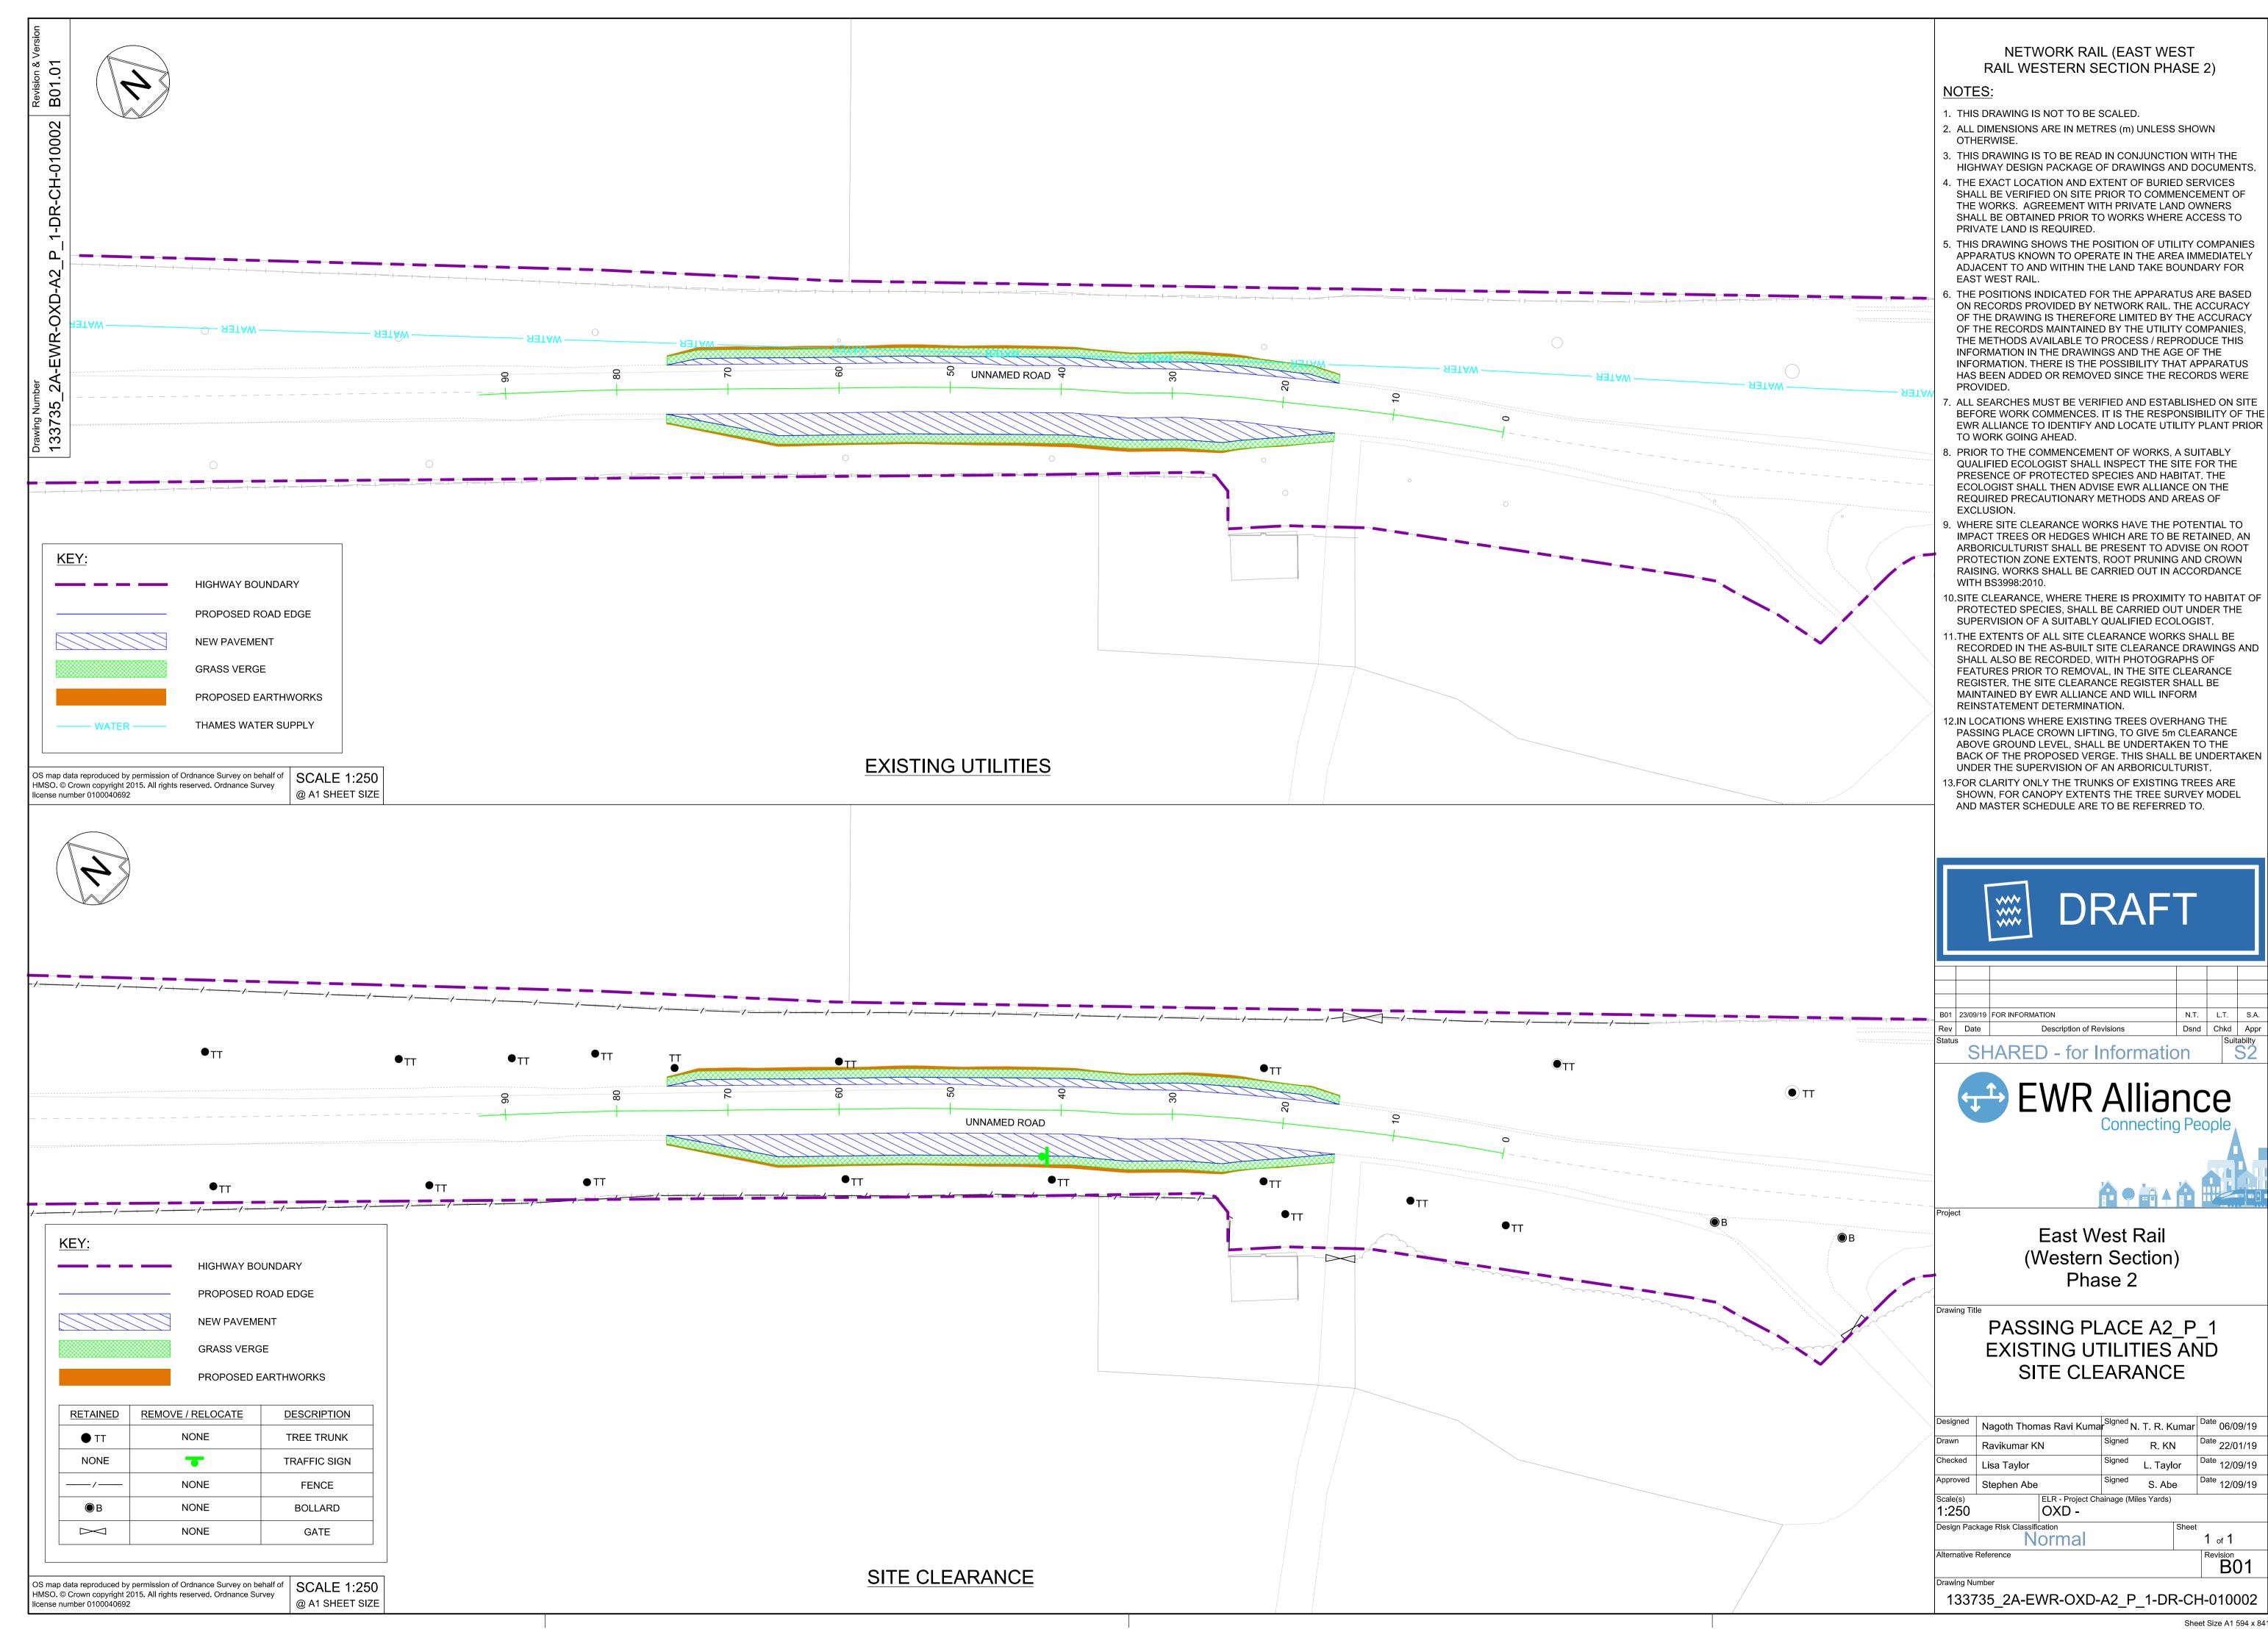

## NOTES:

- 1. THIS DRAWING IS NOT TO BE SCALED.
- 2. ALL DIMENSIONS ARE IN METRES (m) UNLESS SHOWN OTHERWISE.
- 3. THIS DRAWING IS TO BE READ IN CONJUNCTION WITH THE HIGHWAY DESIGN PACKAGE OF DRAWINGS AND DOCUMENTS.
- CHAINAGES SHOWN ON THIS DRAWING ARE ALONG THE ROAD CENTRELINE AS SEEN ON GENERAL ARRANGEMENT DRAWING.