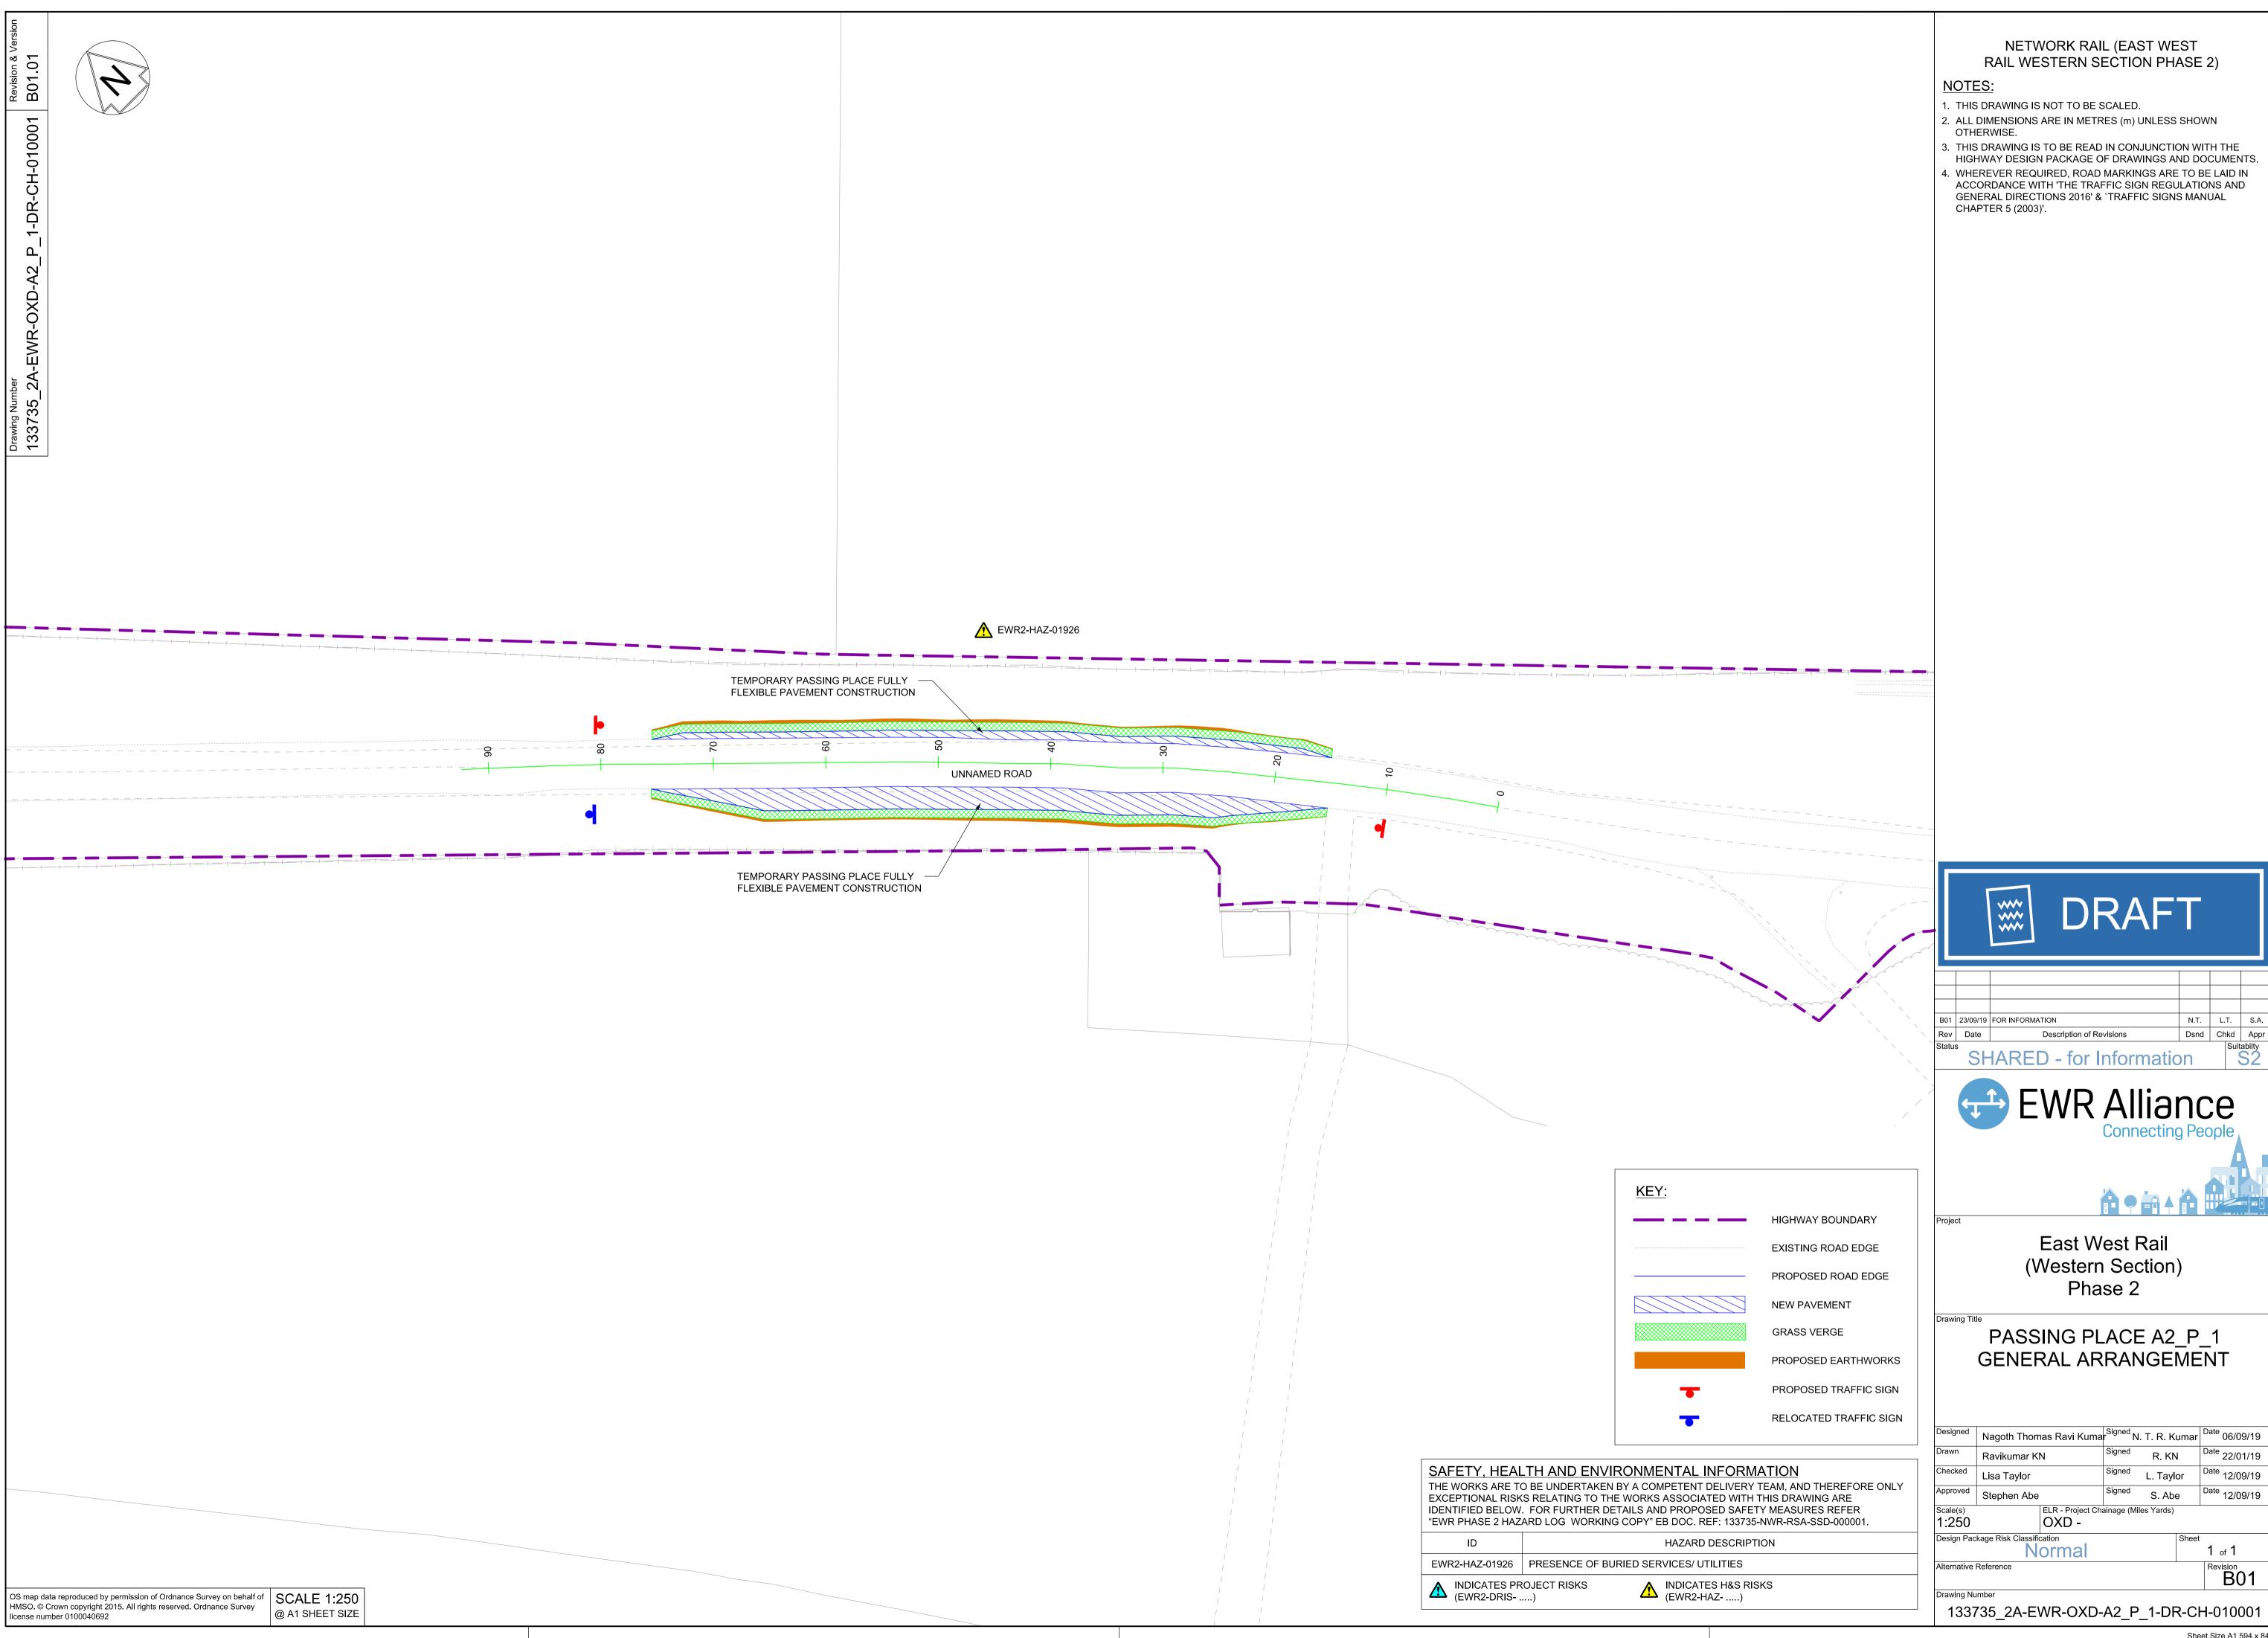

## NOTES:

- 1. THIS DRAWING IS NOT TO BE SCALED.
- 2. ALL DIMENSIONS ARE IN METRES (m) UNLESS SHOWN OTHERWISE.
- 3. THIS DRAWING IS TO BE READ IN CONJUNCTION WITH THE HIGHWAY DESIGN PACKAGE OF DRAWINGS AND DOCUMENTS.
- CHAINAGES SHOWN ON THIS DRAWING ARE ALONG THE ROAD CENTRELINE AS SEEN ON GENERAL ARRANGEMENT DRAWING.