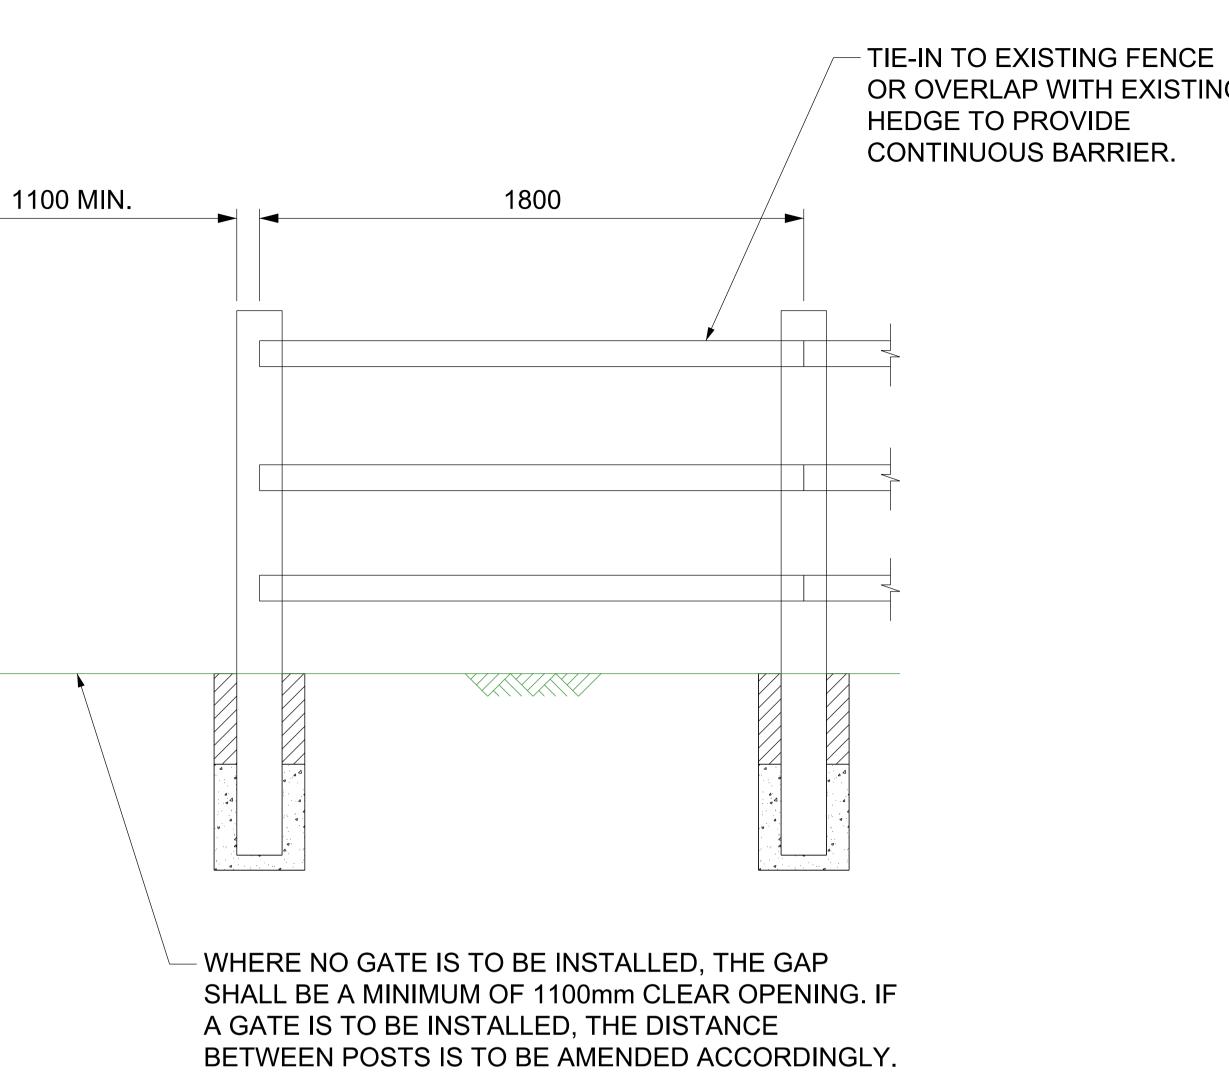

4.WHEN GAPS, AND GATES ARE TO BE INSTALLED THE FOLLOWING APPLIES: 5.THE POST AND THREE RAIL FENCE WILL BE IN ACCORDANCE WITH MCHW, VOLUME. 3, SECTION 1, H SERIES, H15 'ACCOMMODATION WORKS WOODEN POST AND 3 RAIL FENCES'.

6.THE VEGETATION IS TO BE CLEARED 1.5m TO 2.0m EITHER SIDE OF THE SPECIFIED WIDTH OF GAP OR GATE TO ENSURE THE HEDGE DOES NOT BECOME A FUTURE OBSTRUCTION. A POST AND THREE RAIL FENCE IS TO BE INSTALLED WITH TIE-IN TO EXISTING BOUNDARY FENCE OR HEDGE ON EITHER SIDE OF THE GAP OR GATE.