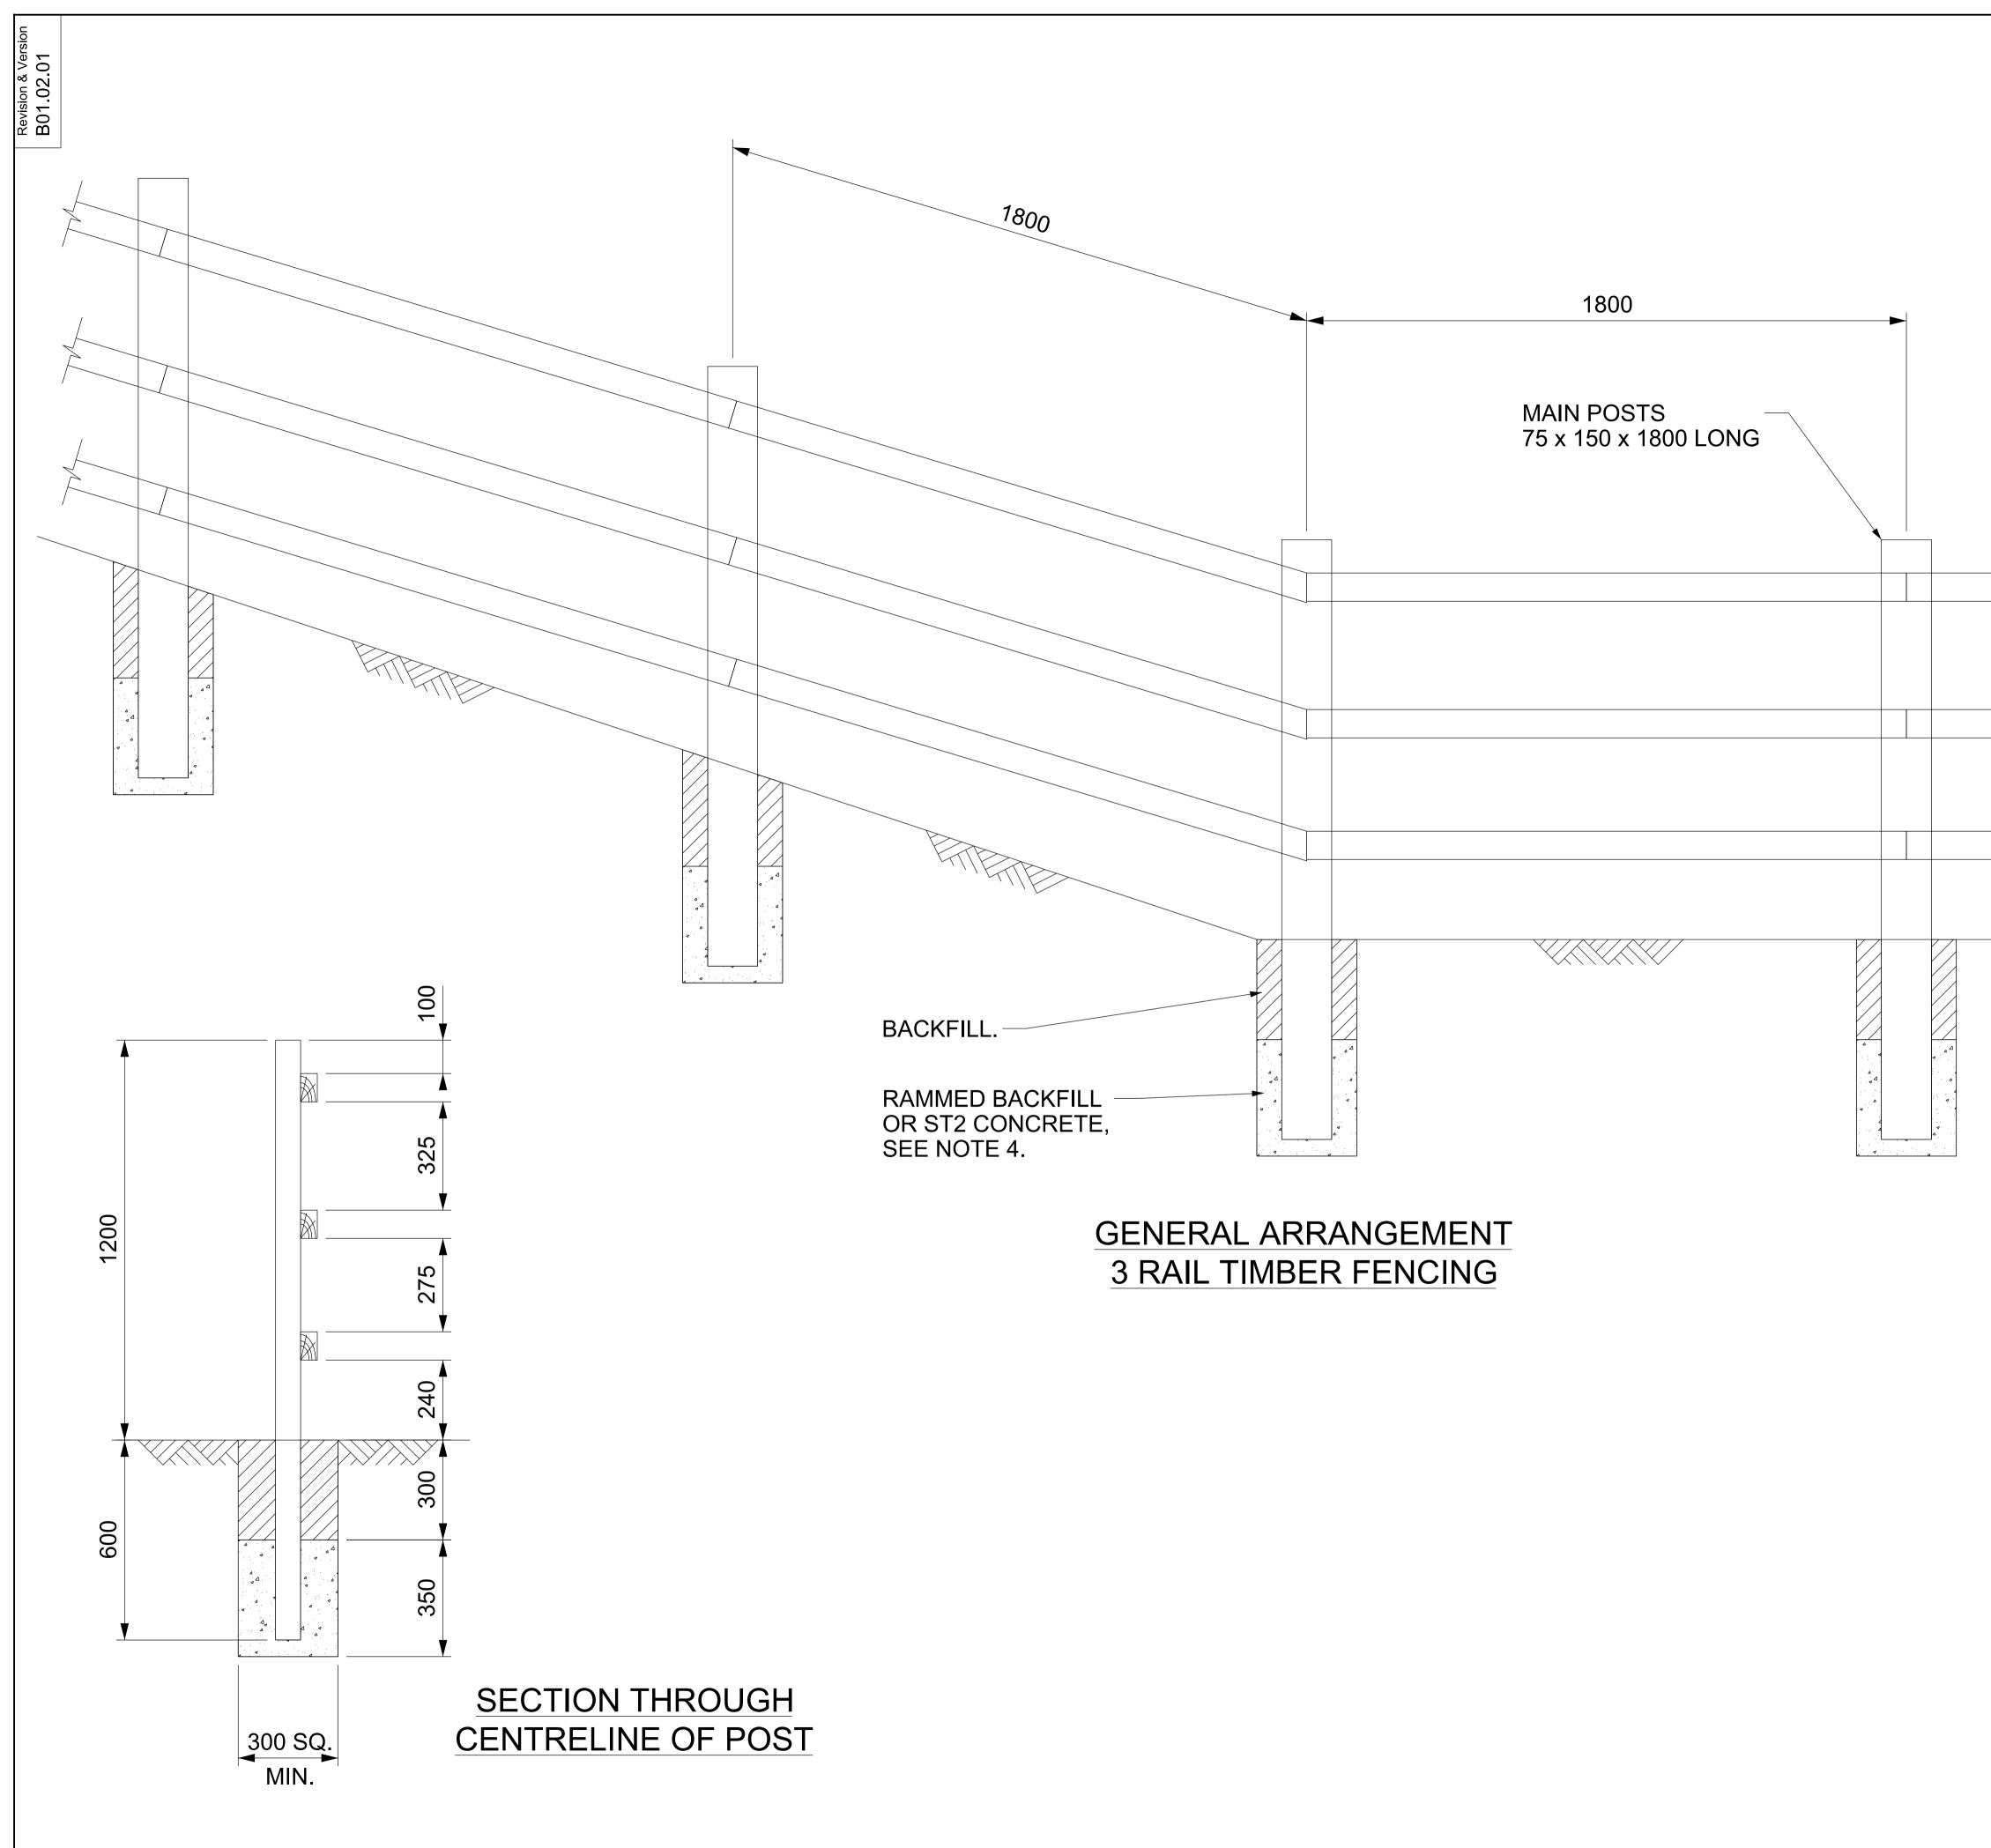

## NOTES:

- 1. ALL DIMENSIONS ARE IN mm UNLES NOTED OTHERWISE.
- 2. THIS DETAIL IS BASED UPON HIGHWAY CONSTRUCTION DETAIL H15.
- 3. WHERE PLAIN OR BARBED WIRE IS REQUIRED IN APPENDIX 1/15 IT SHALL BE ZINC COATED AND COMPLY WITH BS 4102.
- 4. WHERE THE FENCE FORMS A BOUNDARY BETWEEN THE HIGHWAY AND PRIVATE PROPERTY, THE RAILS SHALL BE FIXED TO THE PRIVATE PROPERTY SIDE UNLESS STATED IN APPENDIX 1/15.
- 5. POSTS SHALL BE SUPPORTED BY RAMMED BACKFILL OR ST2 CONCRETE UNLESS APPENDIX 1/15 REQUIRES ST2 CONCRETE TO BE USED.
- 6. WHERE REQUIRED A GATE IS TO BE PROVIDED IN ACCORDANCE WITH MCHW VOLUME 3 HCD H SERIES