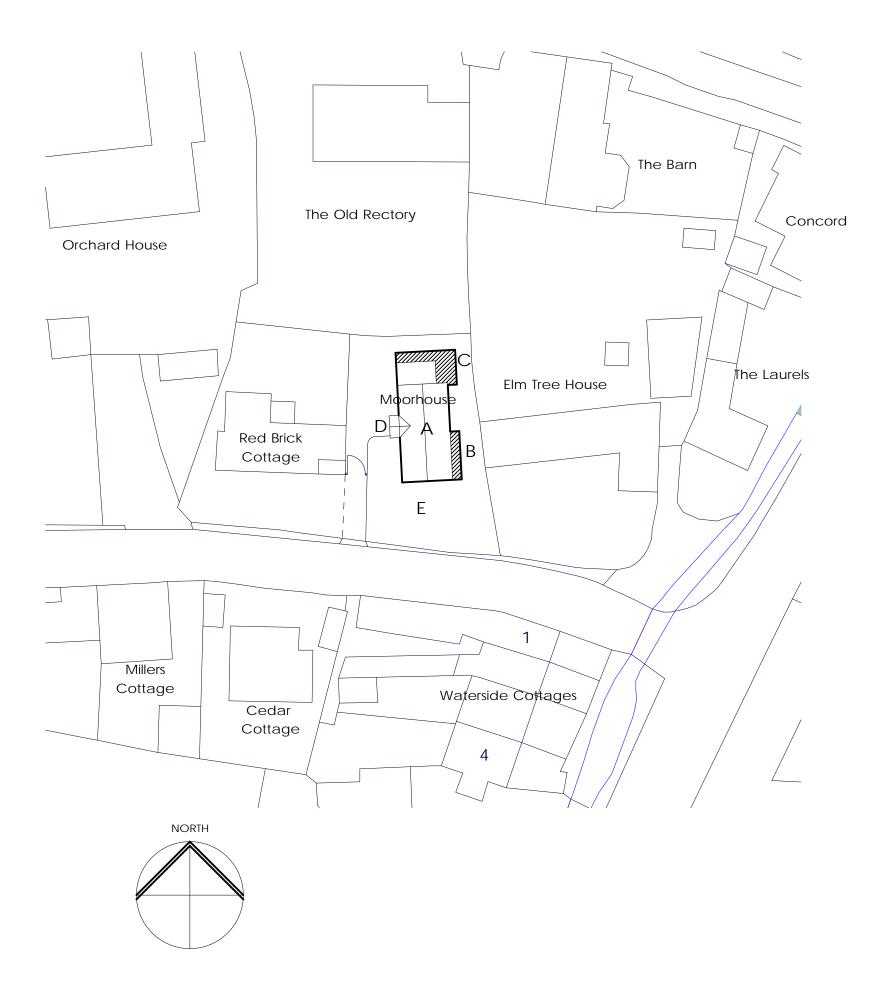

## KEY

- Original house and garage (101.43 m2)
- B Proposed single storey side extension shown shaded (7.67 m2)
- C Proposed single storey rear & side extensions shown shaded (18.84 m2)
- D Proposed entrance canopy (3.67 m2)
- E Area around the original house (424 m2)

## **NOTES**

The area around the original house = 424 m2.

Therefore 50% of the area around the original house = 212 m2.

The area of proposed extensions + the entrance canopy = 30.18 m2 Therefore the area of the proposed extensions does not exceed 50% of the total area of land around the original house.

The width of the original house = 6.69 metres & the width of the proposed side extensions is 1.2 metres, therefore the width of the proposed side extensions does not have a width greater than half the width of the original house.

scale in metres

Moorhouse, Church Lane, Wendlebury, OX25 2PN.
Proposed extensions & alterations.
PROPOSED BLOCK PLAN, scale 1:500
P3077/12
copyright 2021 Selwyn Palmer Architects
01494 881273
selpalmerarchitects@gmail.com