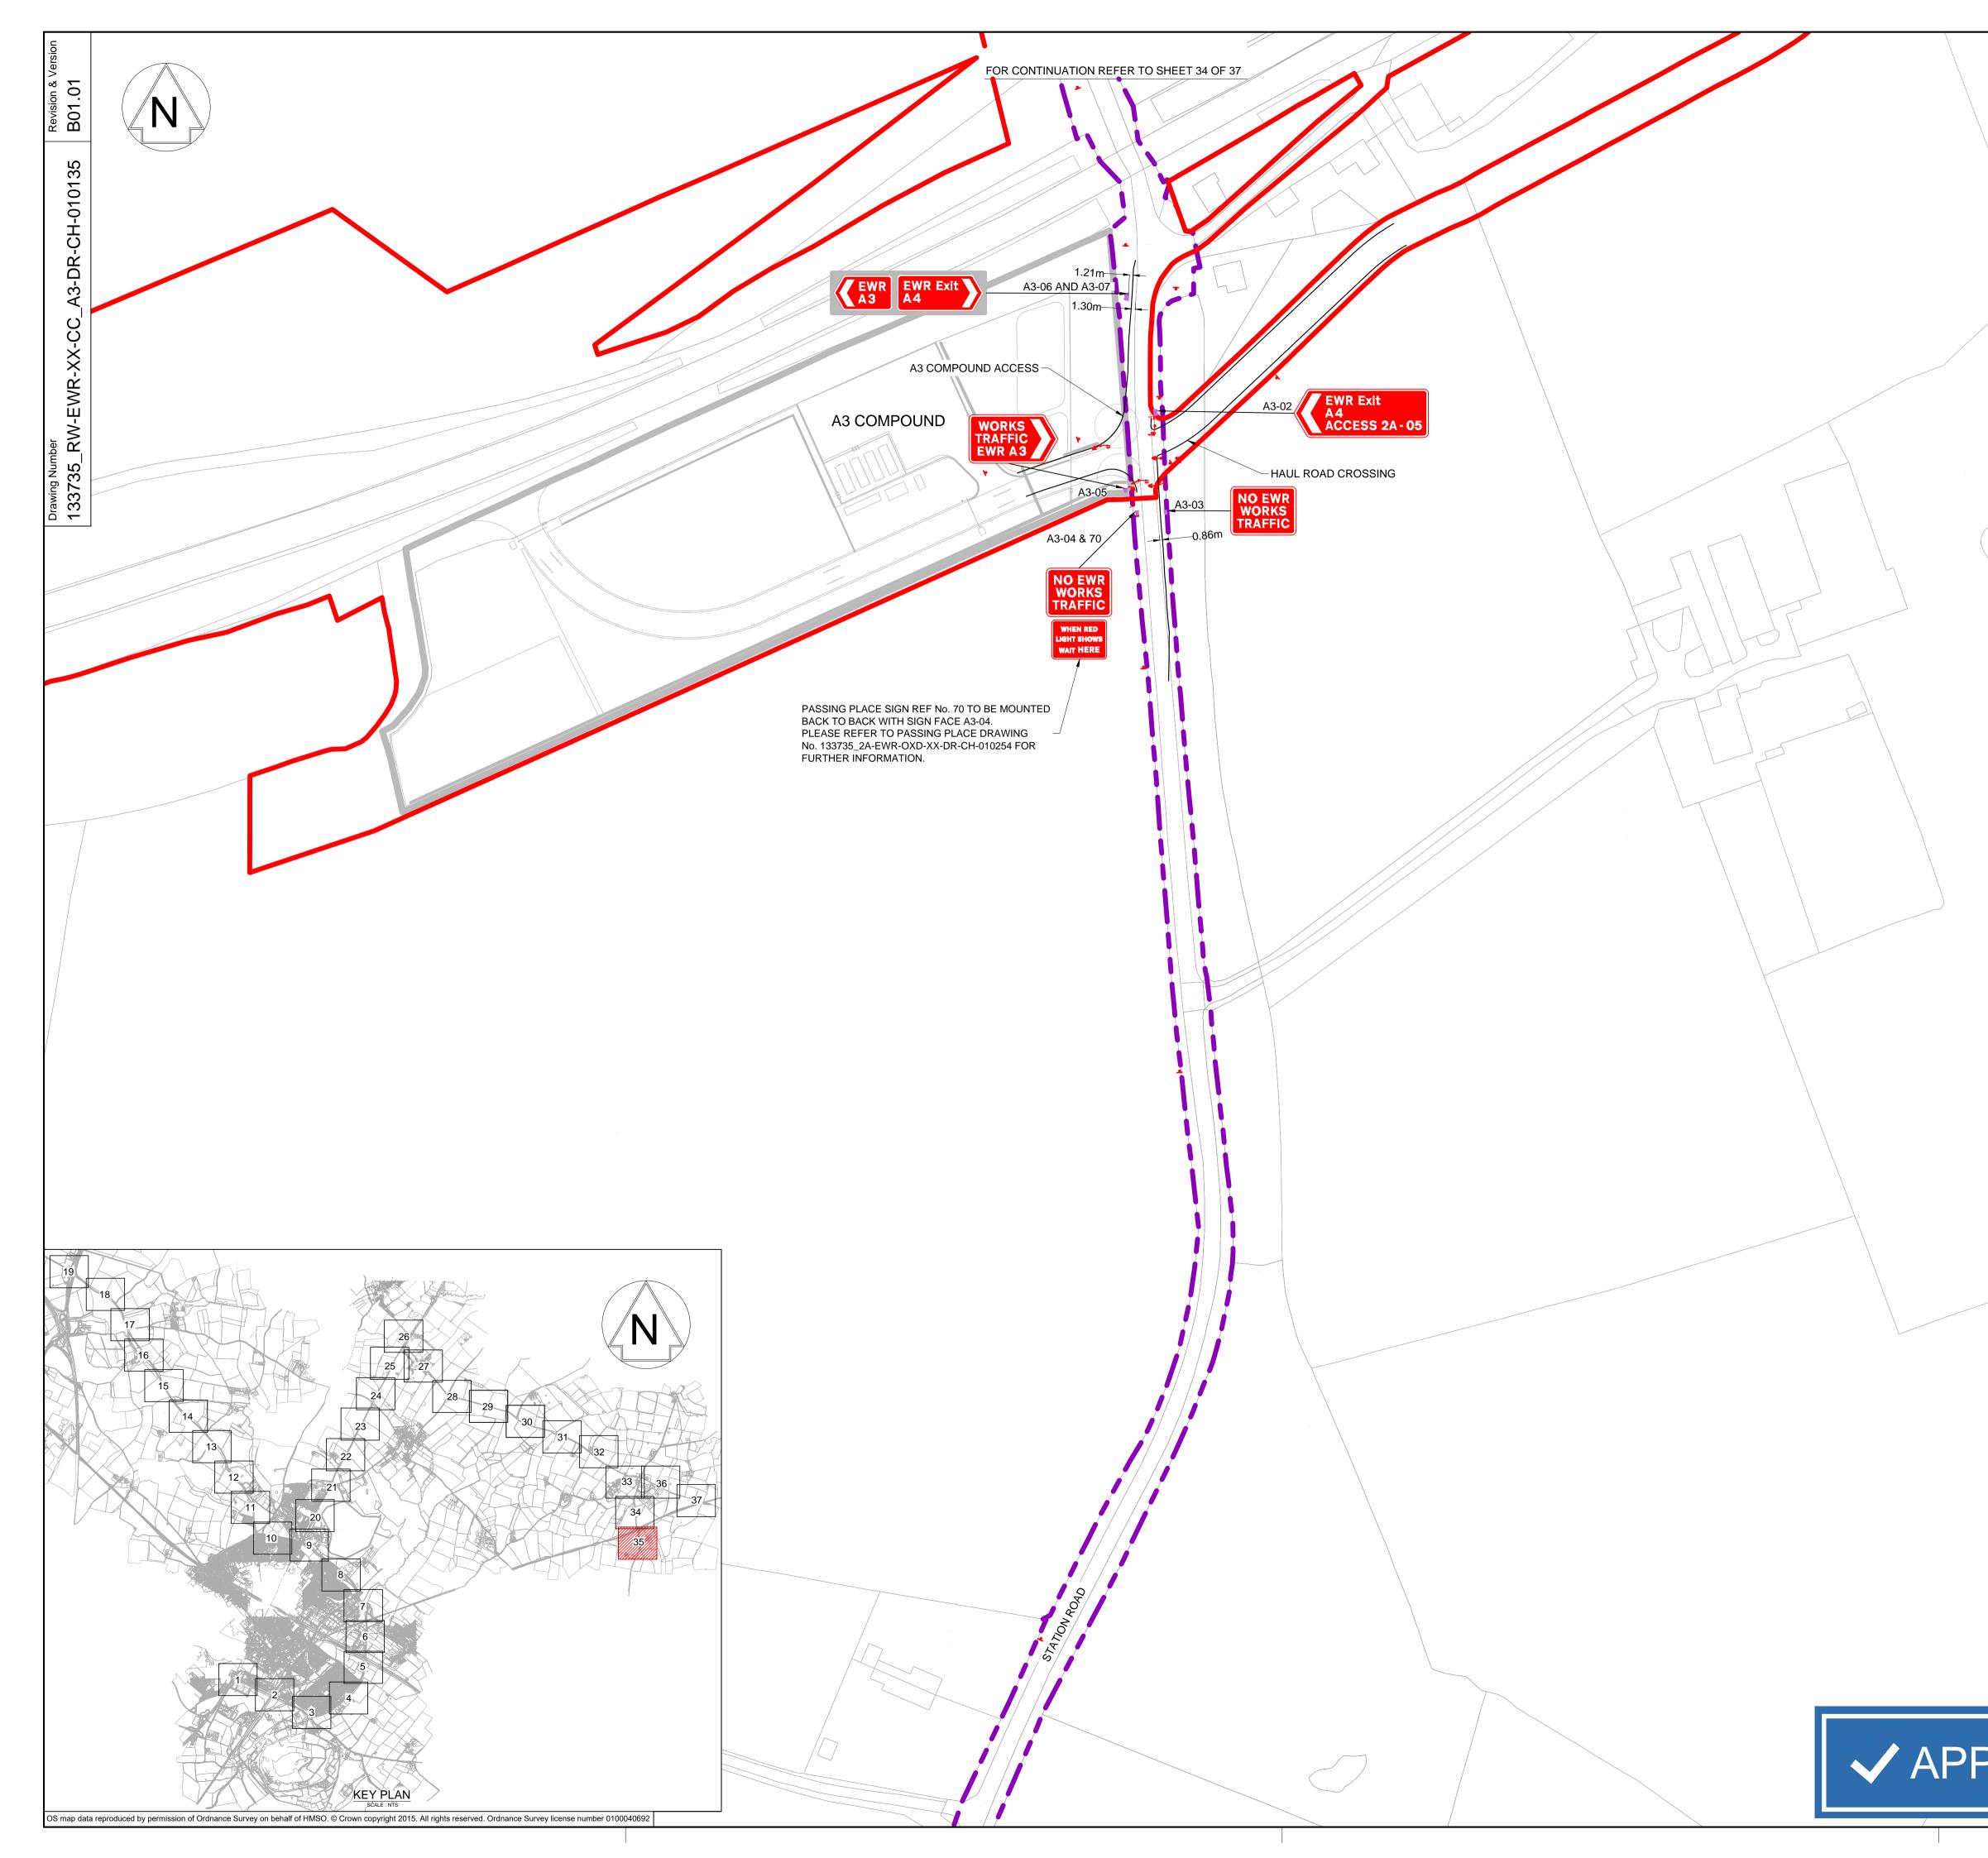

|        | NETWORK RAIL (EAST WEST<br>RAIL WESTERN SECTION PHASE 2)                                                                                                                                                                                                                                                                                                                                                                                                                                                                                                                                                                                                                                                                                                                                                                 |
|--------|--------------------------------------------------------------------------------------------------------------------------------------------------------------------------------------------------------------------------------------------------------------------------------------------------------------------------------------------------------------------------------------------------------------------------------------------------------------------------------------------------------------------------------------------------------------------------------------------------------------------------------------------------------------------------------------------------------------------------------------------------------------------------------------------------------------------------|
|        | <ol> <li>NOTES:</li> <li>ALL SIGN LOCATIONS ARE INDICATIVE ONLY.</li> <li>FOR FURTHER SIGN DETAILS PLEASE REFER TO TEMPORARY<br/>SIGNING SCHEDULE DRAWING Nos.<br/>133735_RW-EWR-XX-CC_A1-DR-CH-010120<br/>133735_RW-EWR-XX-CC_A1-DR-CH-010121<br/>133735_RW-EWR-XX-CC_A2-DR-CH-010138.</li> <li>FOR POST AND FOUNDATION STANDARD DETAILS PLEASE<br/>REFER TO DRAWING No.<br/>133735_RW-EWR-XX-XX-DR-CH-000214.</li> <li>UNDERGROUND SERVICES MAY BE PRESENT. REFER TO HSE<br/>GUIDANCE HSG47 "AVOIDING DANGER FROM UNDERGROUND<br/>SERVICES".</li> <li>ALL SIGNS SHOWN HERE ARE INTENDED TO BE INSTALLED<br/>WITHIN THE HIGHWAY BOUNDARY.</li> <li>FOR PASSING PLACE SIGN INFORMATION AND COMPOUND<br/>LAYOUT INFORMATION PLEASE REFER TO DRAWING No.<br/>133735_RW-EWR-XX-CC_A3-DR-CH-010138.</li> <li>KEY:</li> </ol> |
|        |                                                                                                                                                                                                                                                                                                                                                                                                                                                                                                                                                                                                                                                                                                                                                                                                                          |
|        | TWAO BOUNDARY                                                                                                                                                                                                                                                                                                                                                                                                                                                                                                                                                                                                                                                                                                                                                                                                            |
|        | PROPOSED PASSING PLACES SIGN                                                                                                                                                                                                                                                                                                                                                                                                                                                                                                                                                                                                                                                                                                                                                                                             |
|        | PROPOSED TEMPORARY SIGN                                                                                                                                                                                                                                                                                                                                                                                                                                                                                                                                                                                                                                                                                                                                                                                                  |
|        | REPLACED TRAFFIC SIGN                                                                                                                                                                                                                                                                                                                                                                                                                                                                                                                                                                                                                                                                                                                                                                                                    |
|        | EXISTING APPARATUS                                                                                                                                                                                                                                                                                                                                                                                                                                                                                                                                                                                                                                                                                                                                                                                                       |
|        | PROPOSED TRAFFIC SIGNAL                                                                                                                                                                                                                                                                                                                                                                                                                                                                                                                                                                                                                                                                                                                                                                                                  |
|        | SAFETY, HEALTH AND ENVIRONMENTAL<br>INFORMATION                                                                                                                                                                                                                                                                                                                                                                                                                                                                                                                                                                                                                                                                                                                                                                          |
|        | In addition to the hazards/risks normally associated with the types of work detailed on this drawing, note the following significant residual risks (Reference shall also be made to the design hazard log).                                                                                                                                                                                                                                                                                                                                                                                                                                                                                                                                                                                                             |
|        | Construction 1. PRIOR TO EXCAVATION CONTRACTOR TO UNDERTAKE CAT                                                                                                                                                                                                                                                                                                                                                                                                                                                                                                                                                                                                                                                                                                                                                          |
|        | SCAN AND TRAIL HOLES.<br>2. CONTRACTOR TO CHECK LOCATION AND VISIBILITY OF SIGN<br>BEFORE FIXING FINAL POSITION.<br>Maintenance / Cleaning<br>NONE                                                                                                                                                                                                                                                                                                                                                                                                                                                                                                                                                                                                                                                                       |
|        |                                                                                                                                                                                                                                                                                                                                                                                                                                                                                                                                                                                                                                                                                                                                                                                                                          |
|        | Use<br>NONE                                                                                                                                                                                                                                                                                                                                                                                                                                                                                                                                                                                                                                                                                                                                                                                                              |
|        | Decommissioning / Demolition 1. CONTRACTOR SHOULD BE AWARE OF PRESENCE OF                                                                                                                                                                                                                                                                                                                                                                                                                                                                                                                                                                                                                                                                                                                                                |
|        | OVERHEAD AND UNDERGROUND UTILITIES.                                                                                                                                                                                                                                                                                                                                                                                                                                                                                                                                                                                                                                                                                                                                                                                      |
|        | B01     13/02/20     FOR INFORMATION     N.T.     S.H.     S.A.       Rev     Date     Description of Revisions     Dsnd     Chkd     Appr       Status     SHARED - for Information     S2                                                                                                                                                                                                                                                                                                                                                                                                                                                                                                                                                                                                                              |
|        | EWR Alliance<br>Connecting People                                                                                                                                                                                                                                                                                                                                                                                                                                                                                                                                                                                                                                                                                                                                                                                        |
|        | Project                                                                                                                                                                                                                                                                                                                                                                                                                                                                                                                                                                                                                                                                                                                                                                                                                  |
|        | East West Rail<br>(Western Section)<br>Phase 2                                                                                                                                                                                                                                                                                                                                                                                                                                                                                                                                                                                                                                                                                                                                                                           |
|        | Drawing Title<br>COMPUND A3 MARSH GIBBON<br>CONSTRUCTION ACCESS ROUTE<br>SIGNING                                                                                                                                                                                                                                                                                                                                                                                                                                                                                                                                                                                                                                                                                                                                         |
|        | Designed Nagoth Thomas Ravi Kumar <sup>Signed</sup> N. T. R. Kumar <sup>Date</sup> 07/02/20                                                                                                                                                                                                                                                                                                                                                                                                                                                                                                                                                                                                                                                                                                                              |
|        | DrawnBeeresh MSignedB. MDate 26/12/19CheckedSharon HulmeSignedS. HulmeDate 10/02/20                                                                                                                                                                                                                                                                                                                                                                                                                                                                                                                                                                                                                                                                                                                                      |
|        | Approved     Stephen Abe     Signed     S. Abe     Date     10/02/20       Scale(s)     ELR - Project Chainage (Miles Yards)     XX -                                                                                                                                                                                                                                                                                                                                                                                                                                                                                                                                                                                                                                                                                    |
|        | Design Package Risk Classification Sheet 35 of 37                                                                                                                                                                                                                                                                                                                                                                                                                                                                                                                                                                                                                                                                                                                                                                        |
| PROVED | Alternative Reference Revision                                                                                                                                                                                                                                                                                                                                                                                                                                                                                                                                                                                                                                                                                                                                                                                           |
|        | Drawing Number<br>133735_RW-EWR-XX-CC_A3-DR-CH-010135                                                                                                                                                                                                                                                                                                                                                                                                                                                                                                                                                                                                                                                                                                                                                                    |