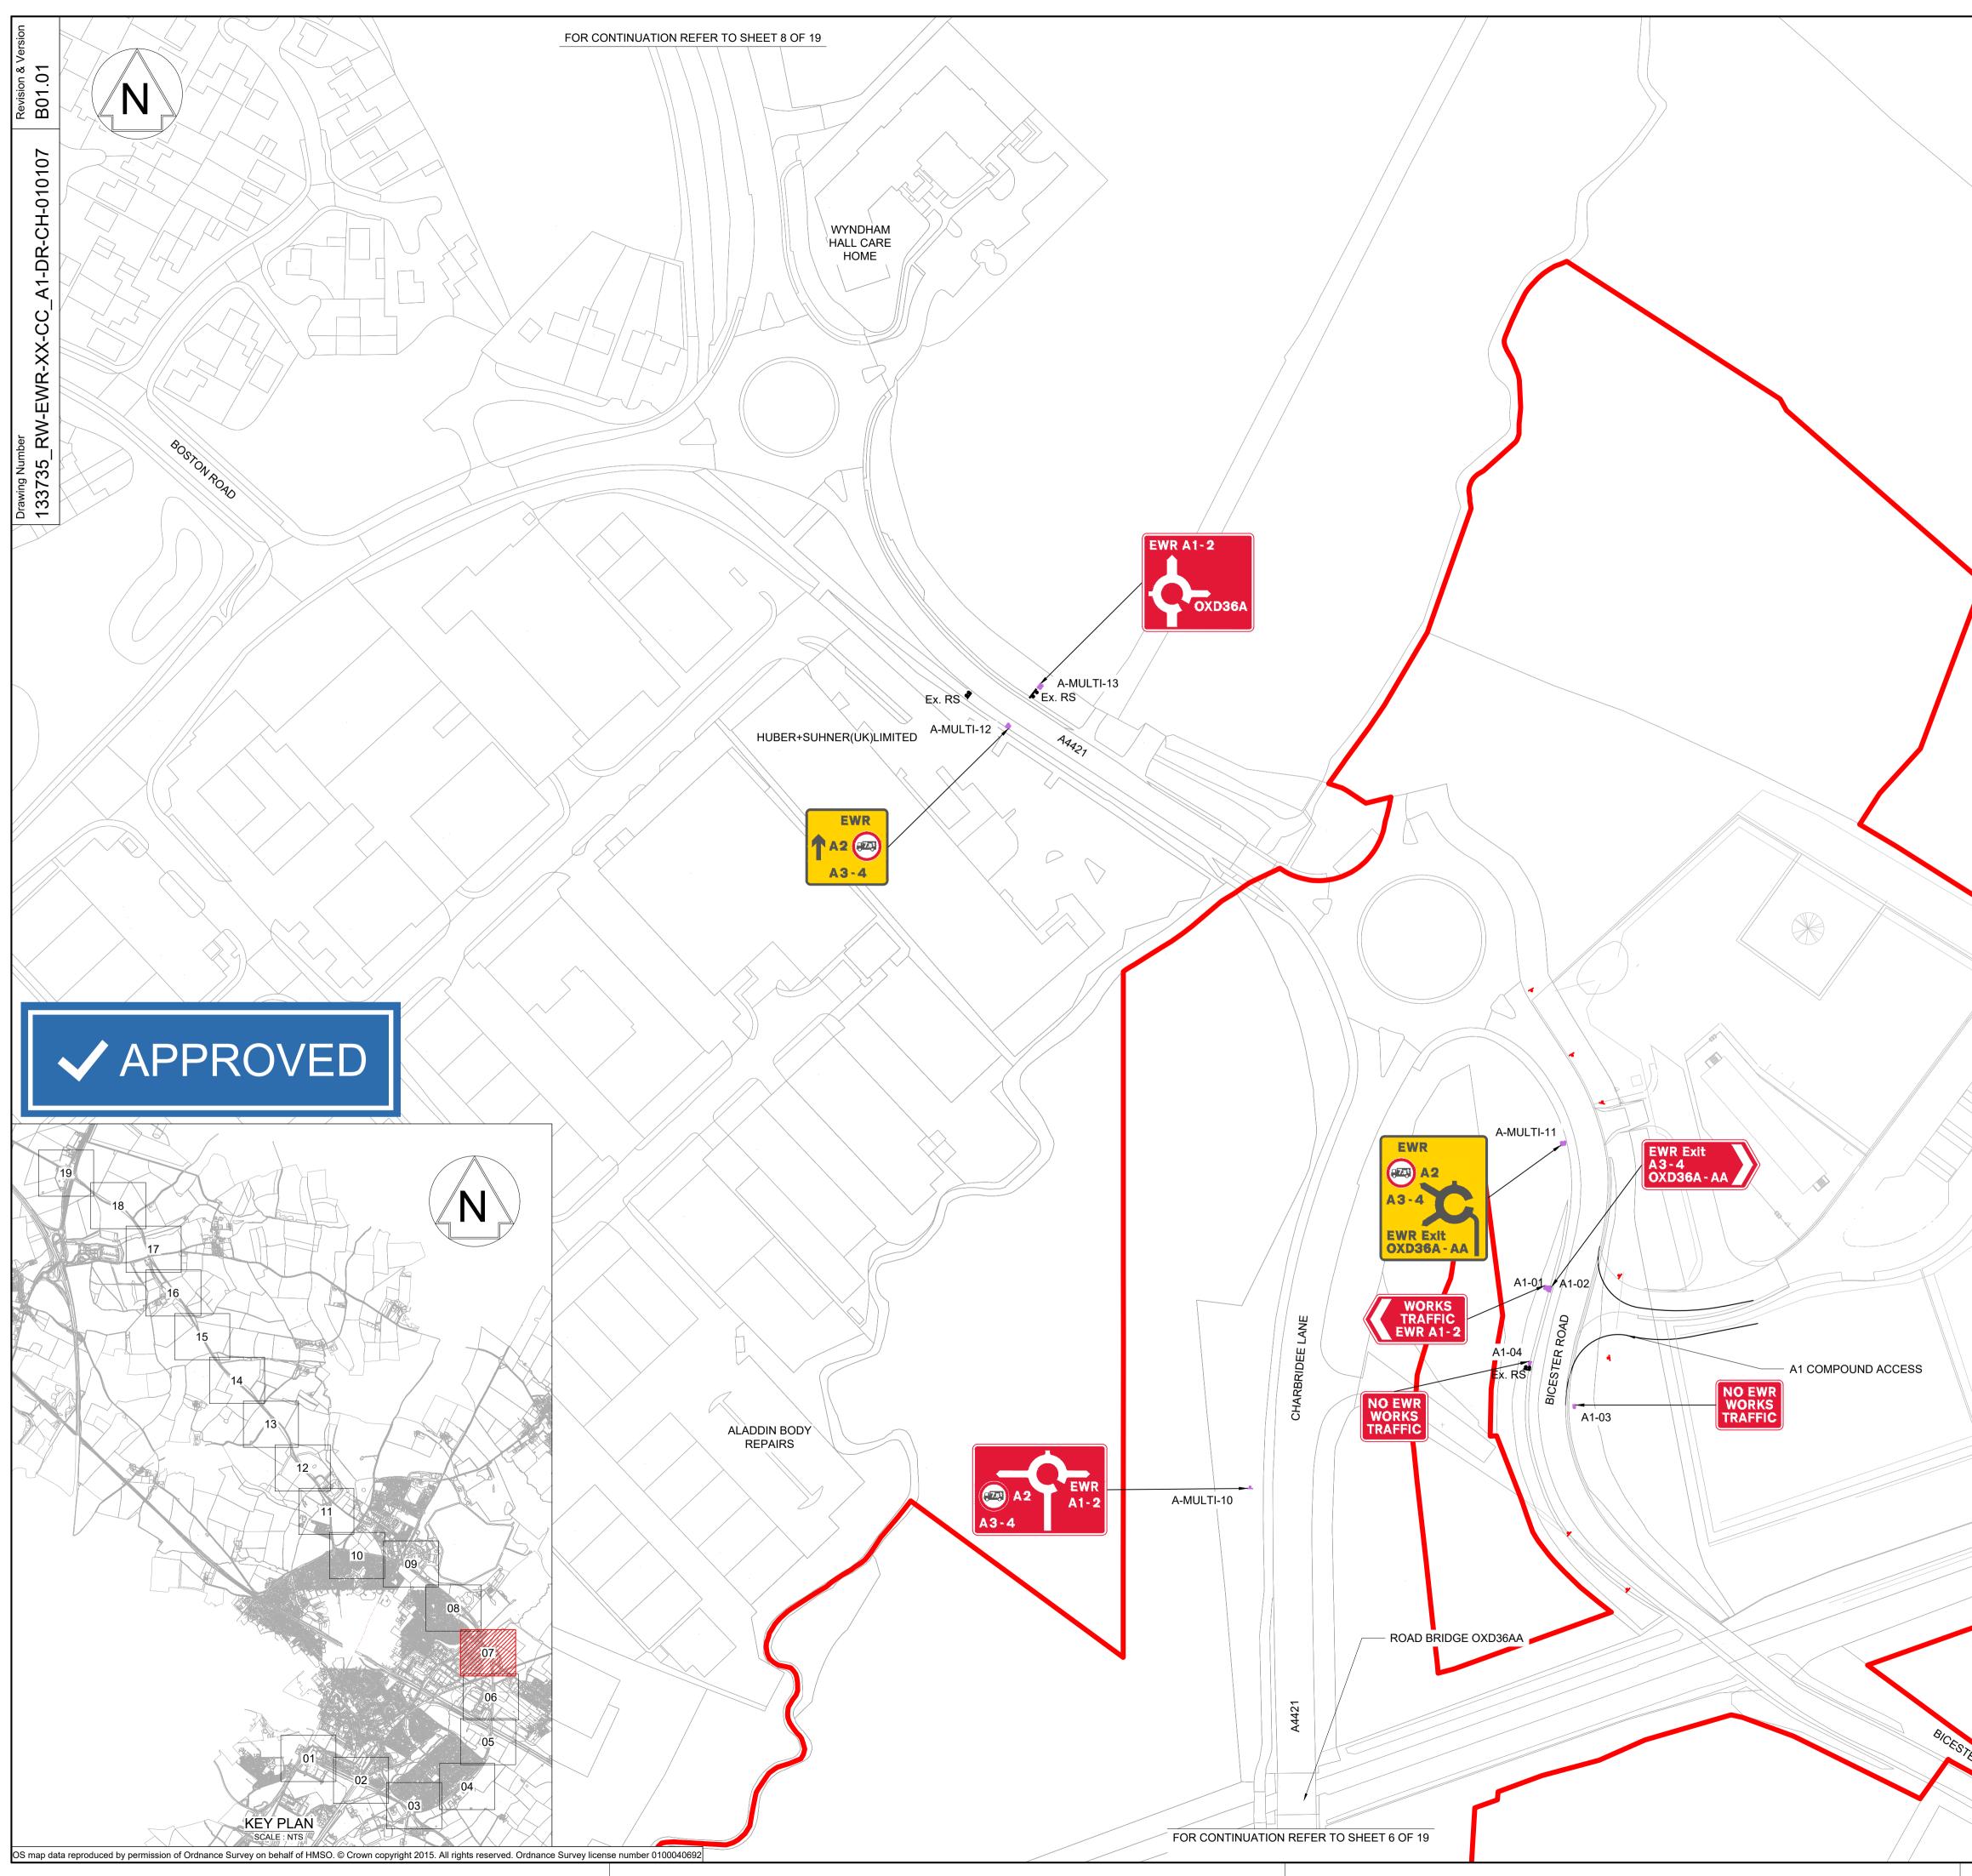

|             | 2. FOI<br>SIG<br>133<br>3. FOI<br>REI<br>133<br>4. ALI<br>UN<br>"AV<br>5. ALI<br>WI <sup>-</sup><br>6. FOI<br>SIG                                                                                                                                                                                                                                                                                                                                                                                 | RAIL WESTER  | A1-DR-CH-010120 TO (<br>ATION STANDARD DET/<br>).<br>-DR-CH-000214<br>BE HAND DUG TO AVOI<br>CE. REFER TO HSE GUI<br>OM UNDERGROUND SE<br>RE ARE INTENDED TO B<br>30UNDARY.<br>IGN INFORMATION PLE/<br>AWING No.<br>C-DR-CH-010250<br>HIGHWAY BOUNDARY<br>TWAO BOUNDARY<br>PROPOSED PASSING | ASE 2)<br>FO TEMPORARY<br>010121.<br>AILS PLEASE<br>D<br>DANCE HSG47<br>ERVICES".<br>E INSTALLED<br>ASE REFER TO |
|-------------|---------------------------------------------------------------------------------------------------------------------------------------------------------------------------------------------------------------------------------------------------------------------------------------------------------------------------------------------------------------------------------------------------------------------------------------------------------------------------------------------------|--------------|---------------------------------------------------------------------------------------------------------------------------------------------------------------------------------------------------------------------------------------------------------------------------------------------|------------------------------------------------------------------------------------------------------------------|
|             |                                                                                                                                                                                                                                                                                                                                                                                                                                                                                                   | •            | PROPOSED TEMPOR                                                                                                                                                                                                                                                                             |                                                                                                                  |
|             | SAFETY, HEALTH AND ENVIRONMENTAL<br>INFORMATION<br>In addition to the hazards/risks normally associated with the types of work<br>detailed on this drawing, note the following significant residual risks<br>(Reference shall also be made to the design hazard log).<br>Construction<br>1. PRIOR TO EXCAVATION CONTRACTOR TO UNDERTAKE CAT<br>SCAN AND TRAIL HOLES.<br>2. CONTRACTOR TO CHECK LOCATION AND VISIBILITY OF SIGN<br>BEFORE FIXING FINAL POSITION.<br>Maintenance / Cleaning<br>NONE |              |                                                                                                                                                                                                                                                                                             |                                                                                                                  |
|             | Use<br>NONE<br>Decommissioning / Demolition<br>1. CONTRACTOR SHOULD BE AWARE OF PRESENCE OF<br>OVERHEAD AND UNDERGROUND UTILITIES.                                                                                                                                                                                                                                                                                                                                                                |              |                                                                                                                                                                                                                                                                                             |                                                                                                                  |
|             | Rev Dat<br>Status                                                                                                                                                                                                                                                                                                                                                                                                                                                                                 | SHARED - f   | on of Revisions<br>or Informatio<br><b>R Alliar</b>                                                                                                                                                                                                                                         | nce                                                                                                              |
| A1 COMPOUND | Project                                                                                                                                                                                                                                                                                                                                                                                                                                                                                           | Eas<br>(West | Connecting                                                                                                                                                                                                                                                                                  | People                                                                                                           |
|             | Drawing Title<br>COMPOUND A1 BICESTER<br>CONSTRUCTION ACCESS ROUTE<br>SIGNING                                                                                                                                                                                                                                                                                                                                                                                                                     |              |                                                                                                                                                                                                                                                                                             |                                                                                                                  |
| SR ROAD     | Designed<br>Drawn<br>Checked<br>Approved<br>Scale(s)<br>1:1000<br>Design Pac                                                                                                                                                                                                                                                                                                                                                                                                                      | ) XX -       |                                                                                                                                                                                                                                                                                             | Date 26/11/19                                                                                                    |
| -OAD        | Alternative<br>Drawing Nu                                                                                                                                                                                                                                                                                                                                                                                                                                                                         | Reference    | al<br>-XX-CC_A1-DR-0                                                                                                                                                                                                                                                                        | 7 of 19<br>Revision<br>B01<br>CH-010107<br>Sheet Size A1 594 x 841                                               |