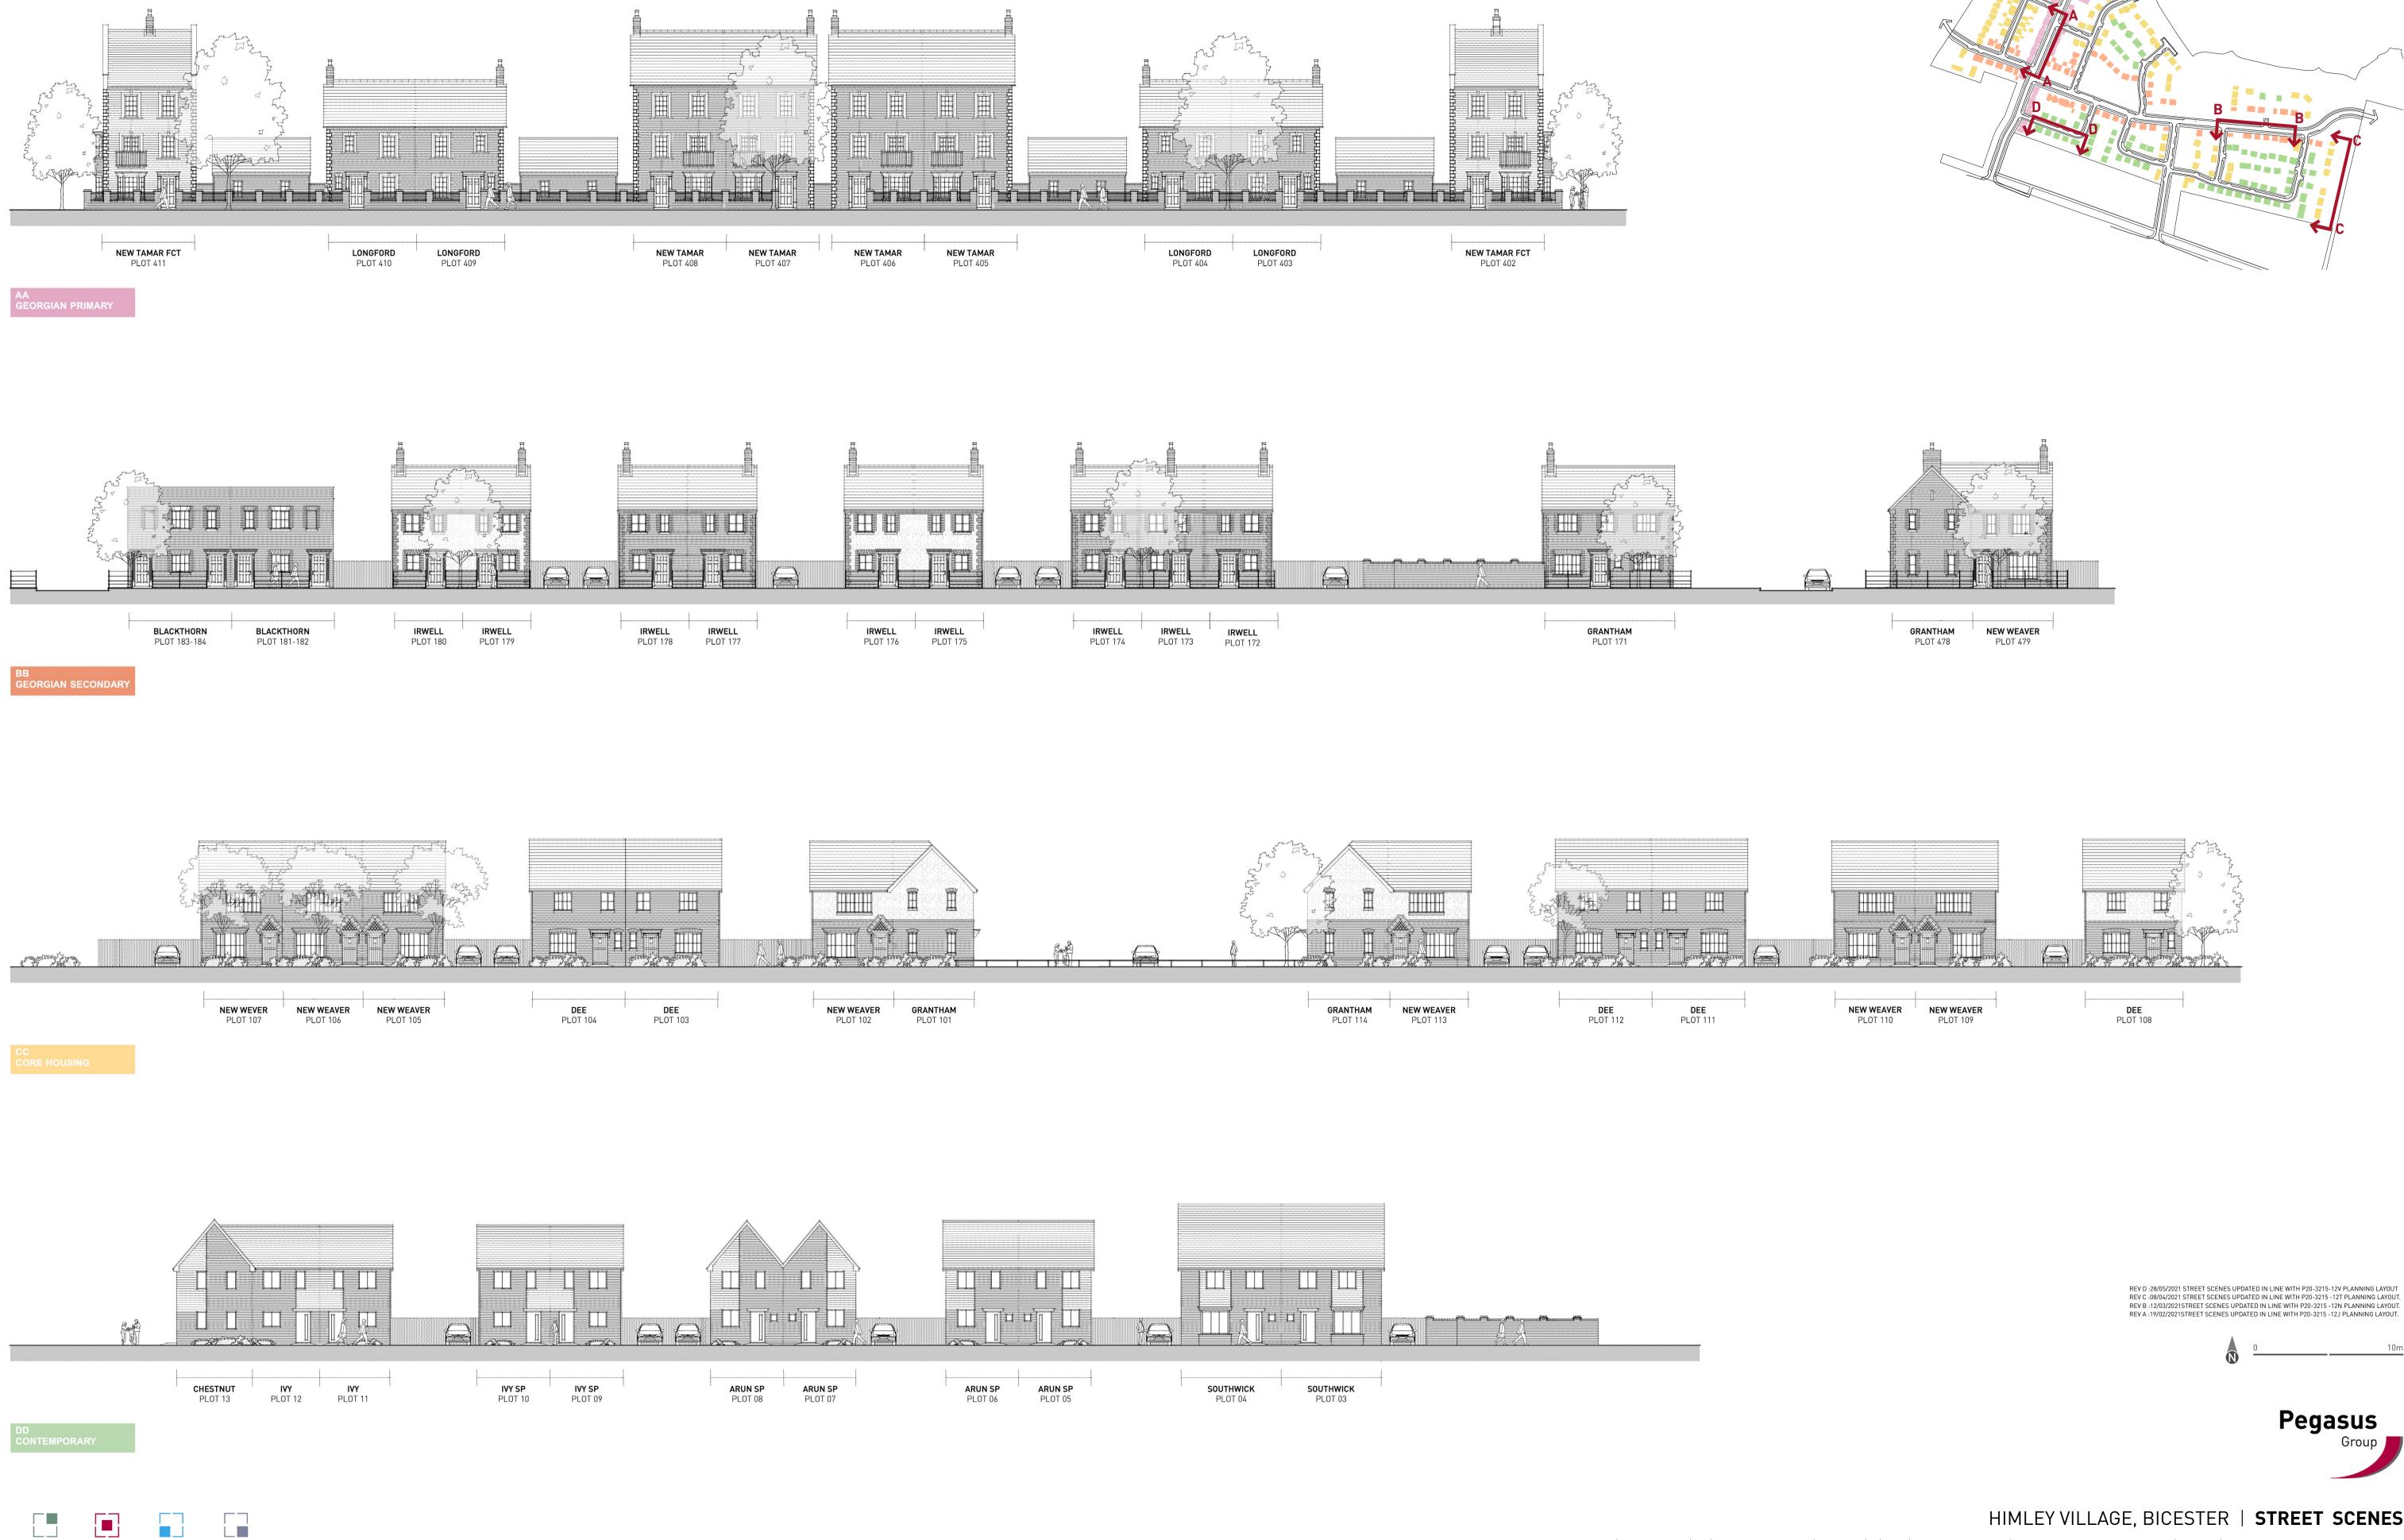

DESIGN ENVIRONMENT PLANNING ECONOMICS HERITAGE

HIMLEY VILLAGE, BICESTER | STREET SCENES

TEAM/DRAWN BY: FS/SB | APPROVED BY: SW | DATE: 05/02/2021 | SCALE: 1:200 @ A1 | DRAWING REF: P20-3215\_22-01 | REV: D | CLIENT: COUNTRYSIDE PROPERTIES