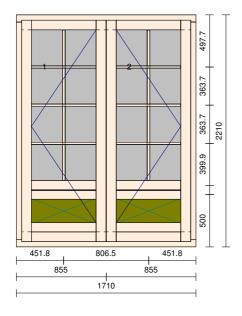

## THE FINEST TIMBER WINDOWS & DOORS

Estimate: 19061717

Item: 7 (Please Note: Image viewed from outside. Arrow denotes hinge position)

Quantity Description Per Item Total

**D3** 

**Product:** Conservation Open Out Door

Size: 1710 mm x 2210 mm

Weiaht: 124 kg

Frame Timber: Laminated Larch / Engineered Hardwood

Sash Timber: Laminated Larch

Finish: Fully Finished Paint 3 Coat Colour: RAL 9003 Signal White

Frame/Sash: Ovolo /Ovolo Swedish Joint Sash

Bar: Door Midrail

22mm Ovolo Applied Glazing Bars

Sash: **Outward Door** 

Openings: LH French 1st Outward Door RH French 2nd Outward Door

Windsor Lever Handle Brass (Sent Loose)

Hardware: Butt Hinge - Lift Off Powdercoat White

> -- FSC Material Used --Brass Euro Cylinder

Lever-Operated Multi-point Lock

Door Cylinder sent loose

Attachments: 34 x 60mm Cill Extender No Window Board Groove

4mm Clear Toughened / 16mm Argon / 4mm Clear Toughened Soft Coat Low-E PLUS **Glass Spec:** 

28mm HDF Flat Panel (Standard Bead)

Options: White WarmEdge Spacer (Std)