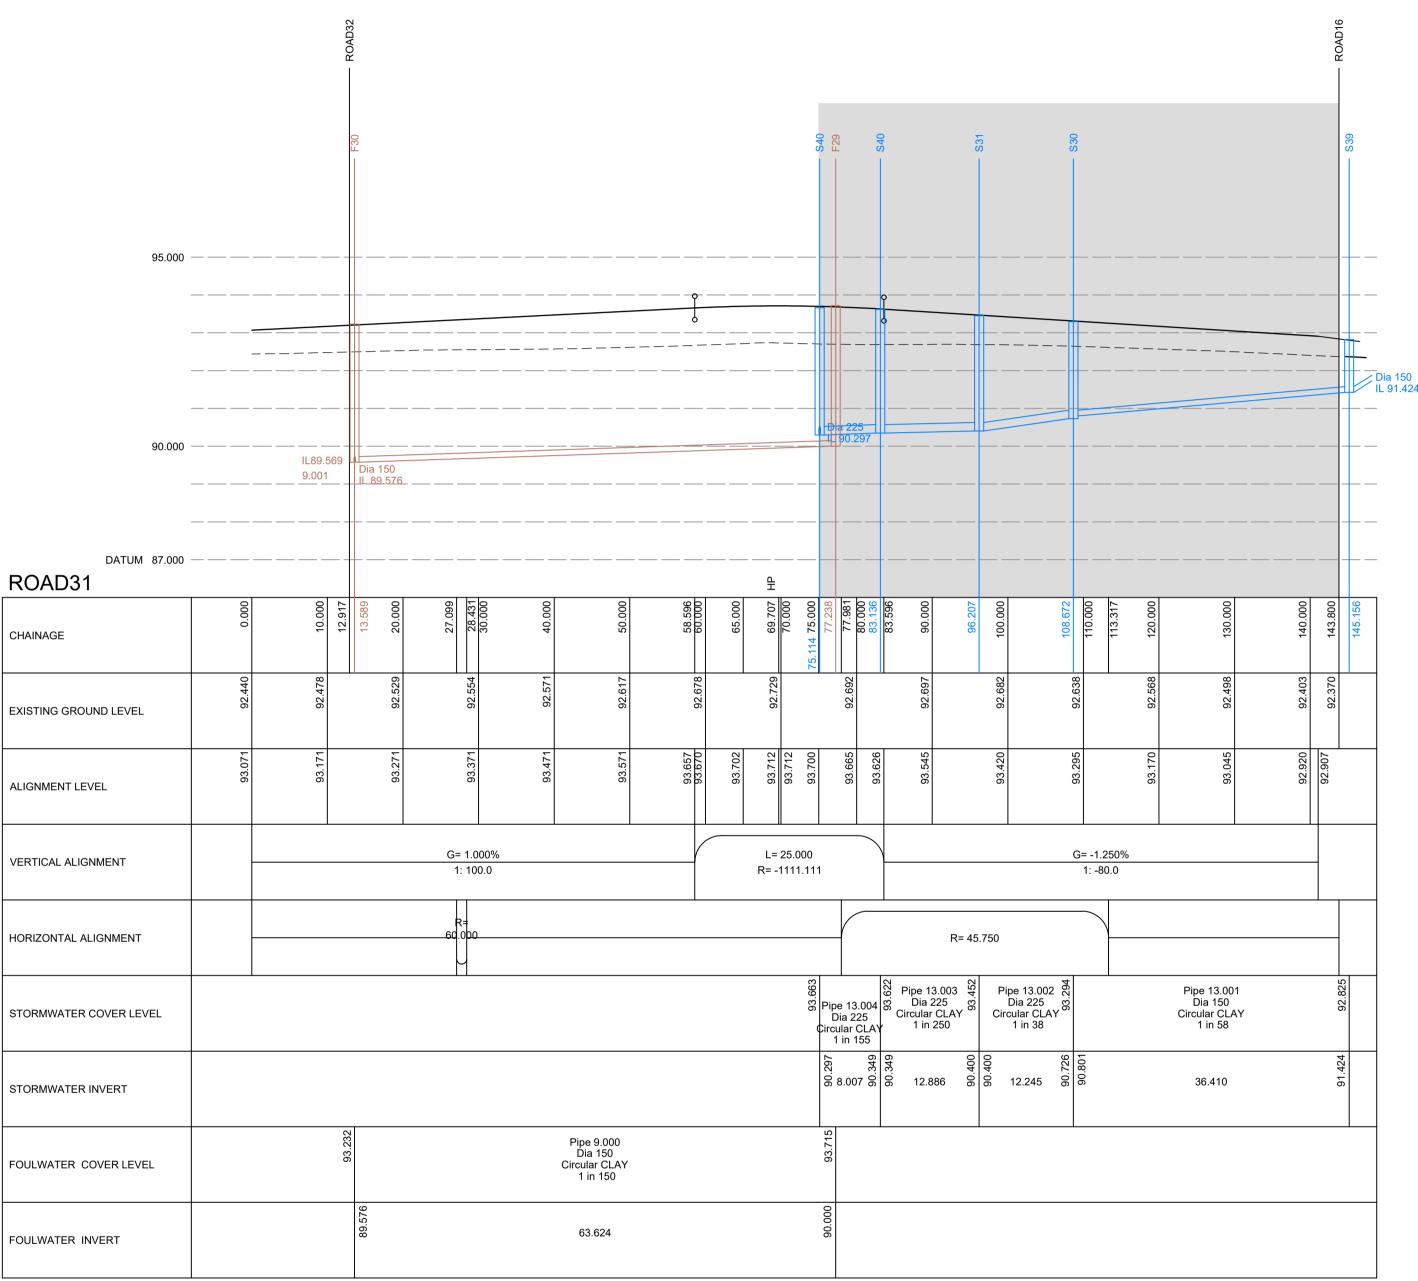

ROAD30 & DRAINAGE
LONGITUDINAL SECTION
SCALE 1:100 VERT - 1:500 HORZ

ROAD31 & DRAINAGE
LONGITUDINAL SECTION
SCALE 1:100 VERT - 1:500 HORZ

Highway Notes:

1. All Works are to be constructed in accordance with Oxfordshire Council and the Highways Agency's Specification for Highway Works (SHW) March 1998 as amended published by The Stationary Office 2. All levels relate to the survey which is to Ordnance datum. Dimensions not to be 3. Street lighting, illuminated traffic signs, bollards and associated works shall comply with Oxforshire Council 'Specification for Street Lighting'.