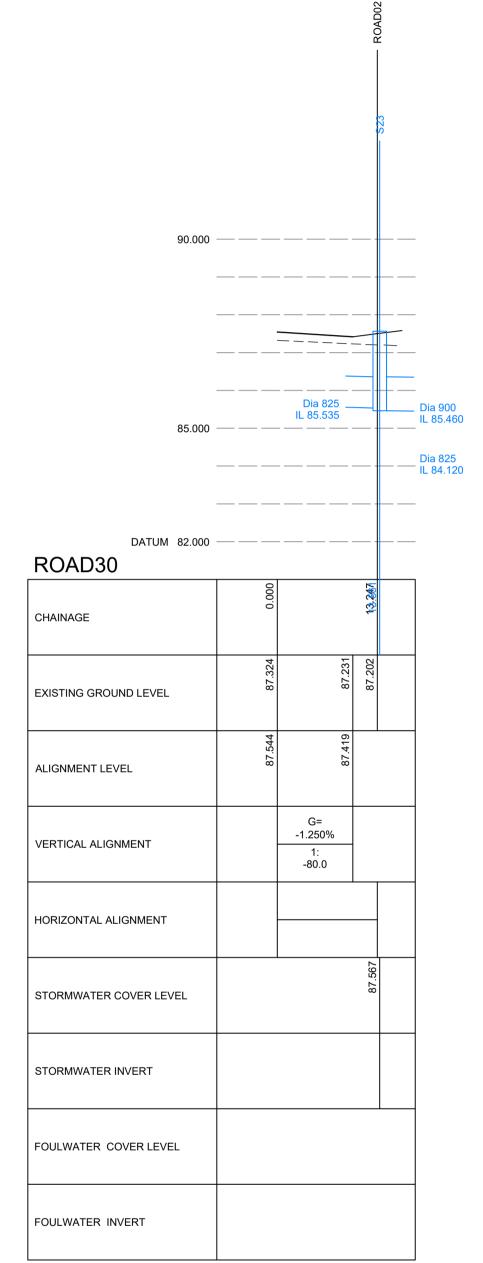

ROAD30 & DRAINAGE
LONGITUDINAL SECTION
SCALE 1:100 VERT - 1:500 HORZ

ROAD31 & DRAINAGE
LONGITUDINAL SECTION
SCALE 1:100 VERT - 1:500 HORZ

Highway Notes:

1. All Works are to be constructed in accordance with Oxfordshire Council and the Highways Agency's Specification for Highway Works (SHW) March 1998 as amended published by The Stationary Office 2. All levels relate to the survey which is to Ordnance datum. Dimensions not to be 3. Street lighting, illuminated traffic signs, bollards and associated works shall comply with Oxforshire Council 'Specification for Street Lighting'.