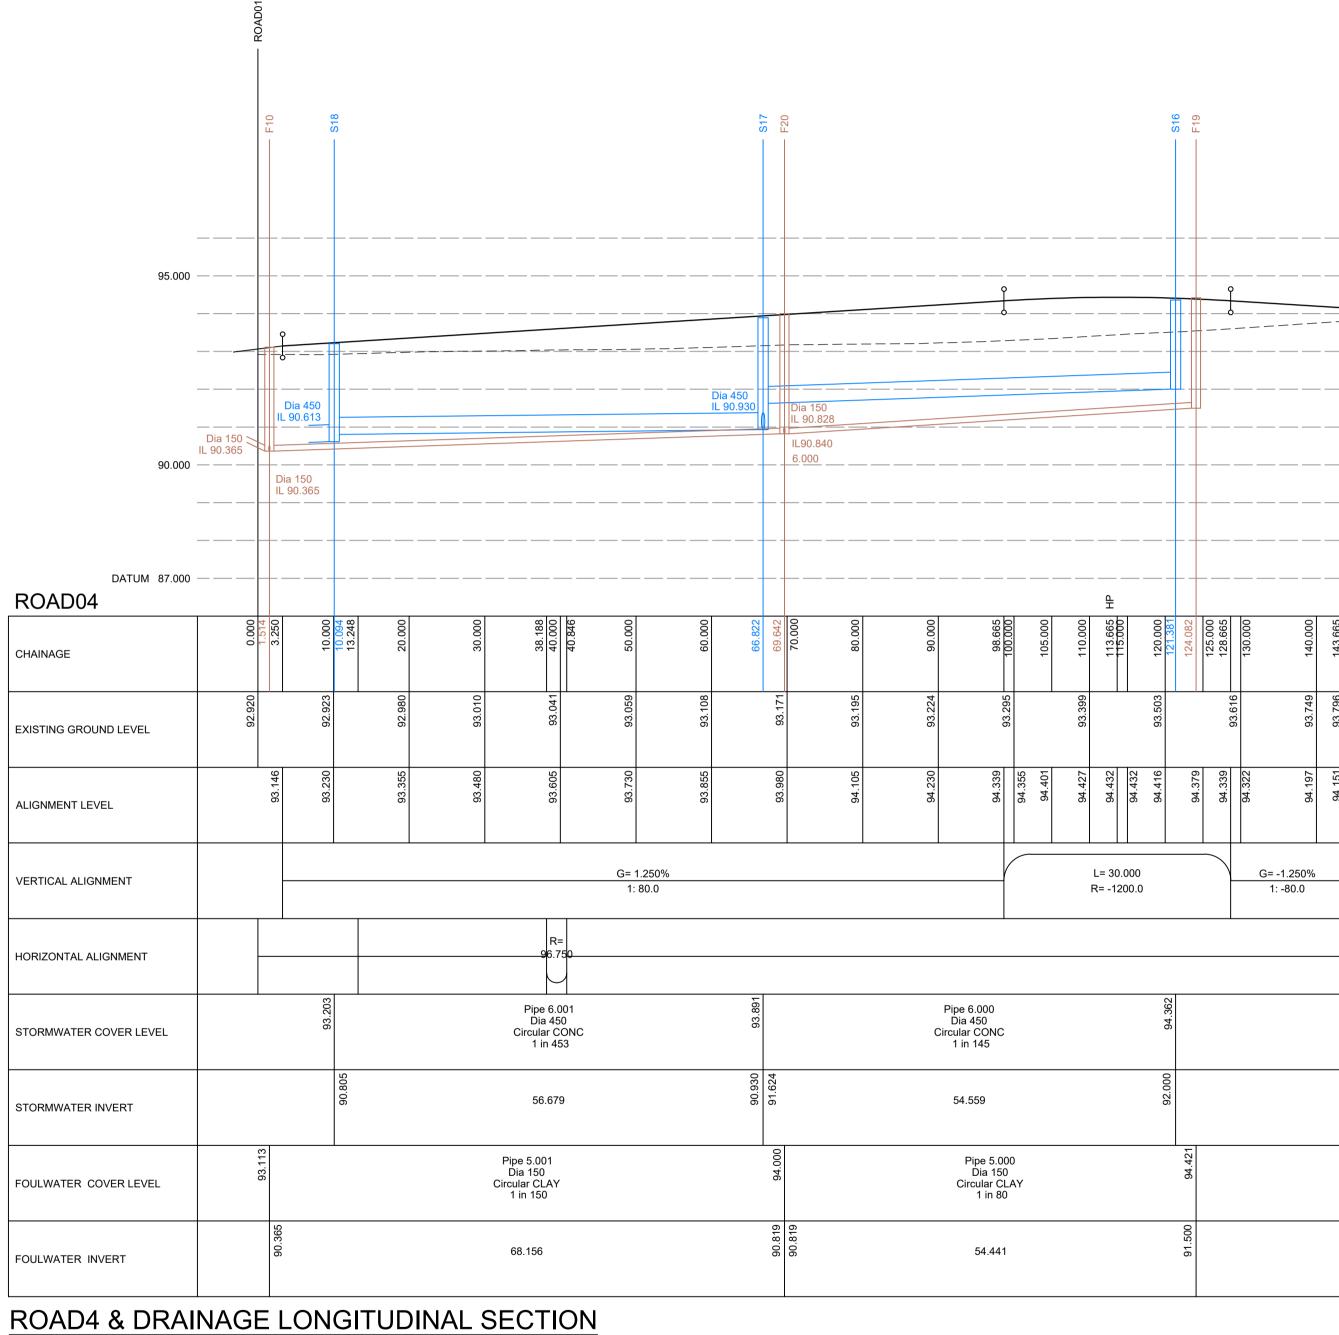

CHAINAGE

SCALE 1:100 VERT - 1:500 HORZ

|          |                                                   | n accordance with Oxfordshire Council and the                                                                                      |
|----------|---------------------------------------------------|------------------------------------------------------------------------------------------------------------------------------------|
|          | amended published by The Station                  |                                                                                                                                    |
|          | scaled.                                           | ch is to Ordnance datum. Dimensions not to be                                                                                      |
|          | comply with Oxforshire Council 'Spe               | signs, bollards and associated works shall<br>ecification for Street Lighting'.<br>olve the client from his responsibilities under |
|          | the Health and Safety: The Construct              | ction Design and Management Regulations<br>uired to contact Hydrock Consultants prior to                                           |
|          | permitting this drawing to be used in             | a connection with any construction works.<br>st Architects design layout received.                                                 |
|          | <ol><li>All works shown have been desig</li></ol> | ned in accordance with Building Regs Part M,<br>Council's Highway Design Guidance.                                                 |
|          | 7. All works shown are designed to<br>Trees.      | minimize works required adjacent to existing                                                                                       |
|          |                                                   |                                                                                                                                    |
|          |                                                   |                                                                                                                                    |
|          |                                                   |                                                                                                                                    |
|          |                                                   |                                                                                                                                    |
|          |                                                   |                                                                                                                                    |
|          |                                                   |                                                                                                                                    |
|          |                                                   |                                                                                                                                    |
|          |                                                   |                                                                                                                                    |
|          |                                                   |                                                                                                                                    |
|          |                                                   |                                                                                                                                    |
|          |                                                   |                                                                                                                                    |
|          | Key                                               |                                                                                                                                    |
|          |                                                   |                                                                                                                                    |
|          |                                                   | ed Ground Profile.                                                                                                                 |
|          | Existing                                          | g ground profile.                                                                                                                  |
|          | НАТСН                                             | IED AREAS OUTSIDE OF RM                                                                                                            |
|          | APPLIC                                            | CATION AND ARE SUBJECT TO LAYOU                                                                                                    |
| <u> </u> |                                                   | JEG DOMING DEGIGIN DEVELOPMENT                                                                                                     |
|          |                                                   |                                                                                                                                    |
| ·        |                                                   |                                                                                                                                    |
|          |                                                   |                                                                                                                                    |
|          |                                                   |                                                                                                                                    |
|          |                                                   |                                                                                                                                    |
|          |                                                   |                                                                                                                                    |
|          |                                                   |                                                                                                                                    |
|          |                                                   |                                                                                                                                    |
|          | REVISIONS                                         |                                                                                                                                    |
|          |                                                   |                                                                                                                                    |
|          |                                                   |                                                                                                                                    |
|          |                                                   |                                                                                                                                    |
|          |                                                   |                                                                                                                                    |
|          |                                                   |                                                                                                                                    |
|          |                                                   |                                                                                                                                    |
|          |                                                   |                                                                                                                                    |
|          |                                                   |                                                                                                                                    |
|          |                                                   |                                                                                                                                    |
| _        |                                                   |                                                                                                                                    |
|          |                                                   |                                                                                                                                    |
|          |                                                   |                                                                                                                                    |
|          |                                                   |                                                                                                                                    |
|          |                                                   |                                                                                                                                    |
|          |                                                   |                                                                                                                                    |
|          |                                                   |                                                                                                                                    |
|          |                                                   |                                                                                                                                    |
| 1        | P01 <b>31/05/23</b> First Issue.                  | JL BT I                                                                                                                            |
|          |                                                   |                                                                                                                                    |
|          | Rev Date                                          | Description By Ckd A                                                                                                               |
|          |                                                   | OVER COURT BARNS                                                                                                                   |
|          |                                                   |                                                                                                                                    |
|          | Hydroc                                            | BRISTOL<br>BS32 4DF                                                                                                                |
|          |                                                   | t: +44 (0) 1454 619533<br>e: bristol@hydrock.com                                                                                   |
|          | CLIENT<br>CALA HOMES COTS                         | SWOLDSTIT                                                                                                                          |
|          |                                                   |                                                                                                                                    |
|          |                                                   |                                                                                                                                    |
|          | PROJECT                                           |                                                                                                                                    |
|          | HIMLEY VILLAGE, B                                 | BICESTER                                                                                                                           |
|          |                                                   |                                                                                                                                    |
|          |                                                   |                                                                                                                                    |
|          |                                                   |                                                                                                                                    |
|          | HIGHWAY LONGITU<br>SHEET 4 OF 7                   | JDINAL SECTIONS                                                                                                                    |
|          |                                                   |                                                                                                                                    |
|          |                                                   |                                                                                                                                    |
|          |                                                   |                                                                                                                                    |
|          | HYDROCK PROJECT NO.                               | SCALE @ A1                                                                                                                         |
|          | C-27141-C                                         | 1:100V 1:500H                                                                                                                      |
|          |                                                   |                                                                                                                                    |
|          | STATUS DESCRIPTION                                | STATUS                                                                                                                             |
|          | INFORMATION                                       | S2                                                                                                                                 |
|          |                                                   | IATOR-ZONE-LEVEL-TYPE-ROLE-NUMBER) REVISION                                                                                        |