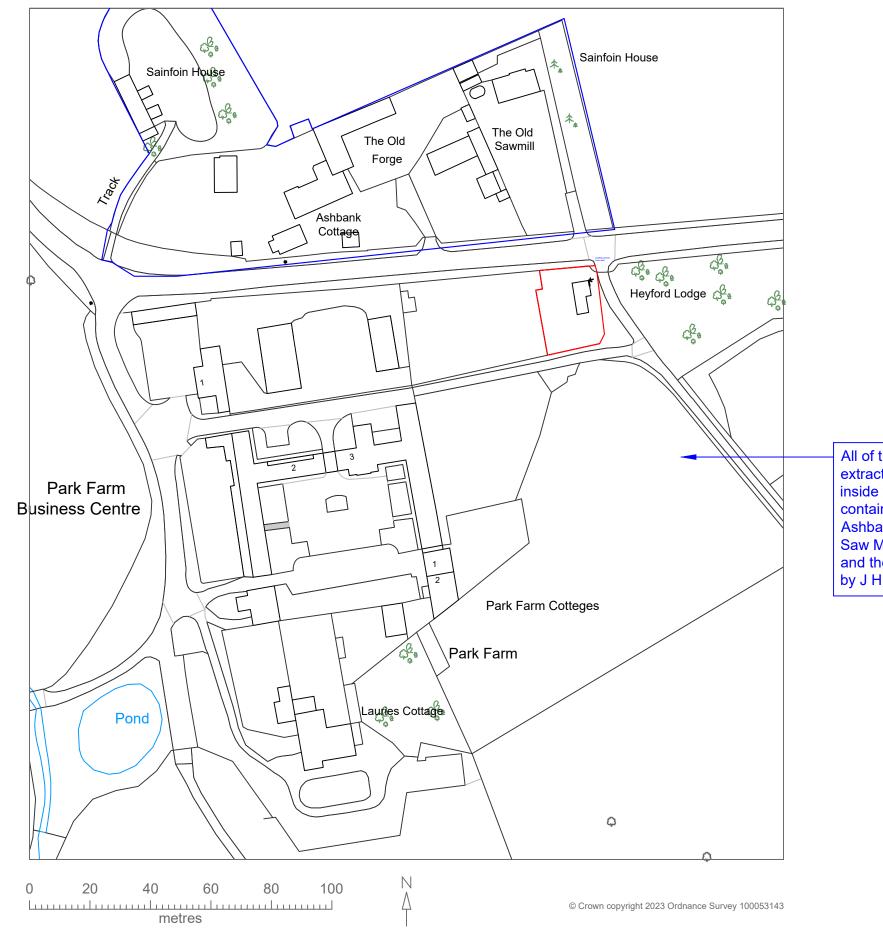

All of the land shown in this OS extract apart from that shown inside the area outlined in blue containing "The old Forge, Ashbank Cottage and The Old Saw Mill and Sainfoin House" and the B4030 road is owned by J H Norman & Sons.