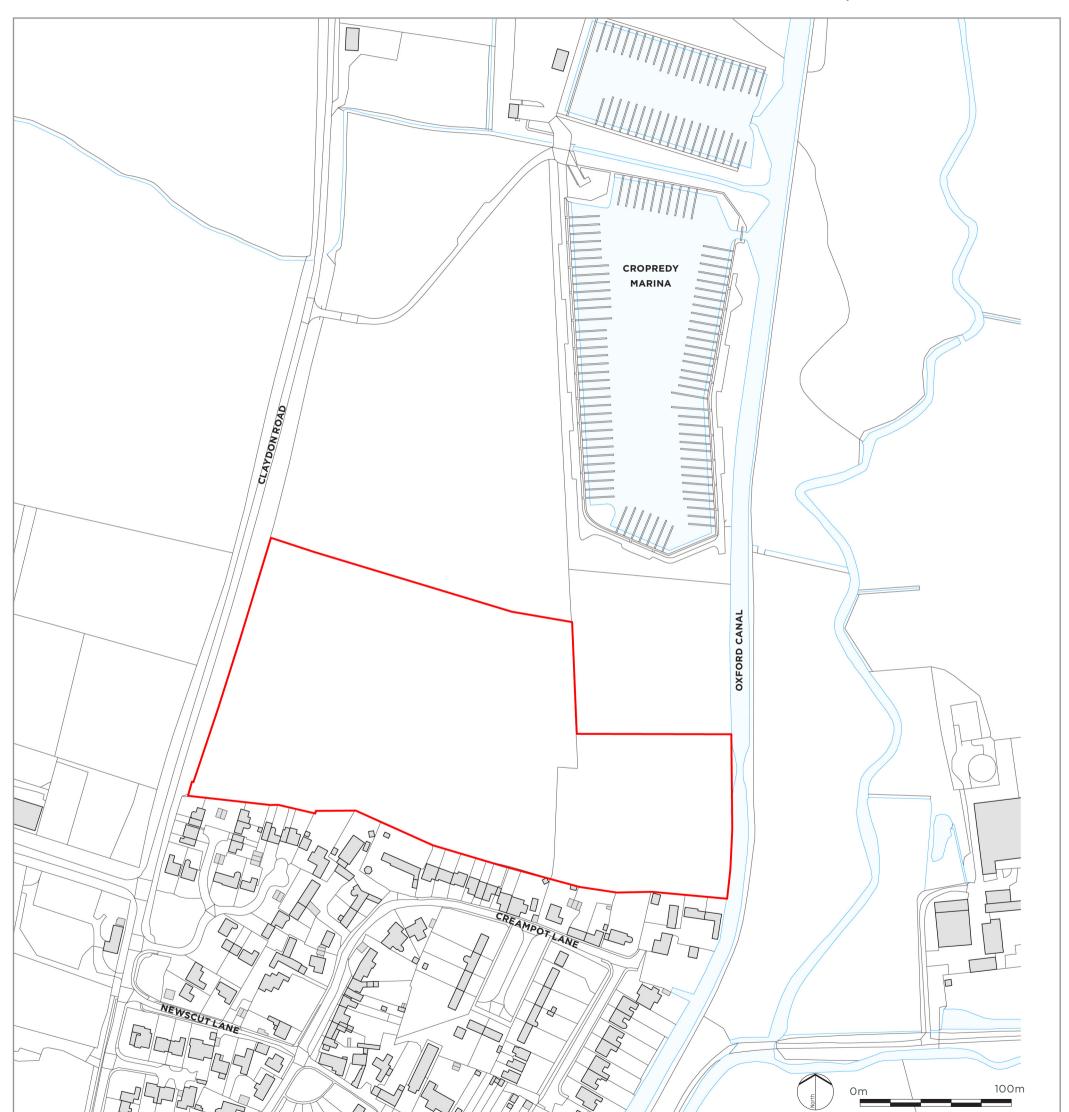

## **OBSIDIAN STRATEGIC** LAND AT CROPREDY MARINA

DRAWING TITLE

**RED LINE LOCATION PLAN** 

DWG. NO. J0043785\_005B

**ISSUED BY** London **DATE SCALE@A3** 1:2500

**STATUS** 

April 2023 Planning

T: 020 7016 0720 МН DRAWN **CHECKED** JC **APPROVED** JC

## **LEGEND**

Site boundary (4.96 Ha)