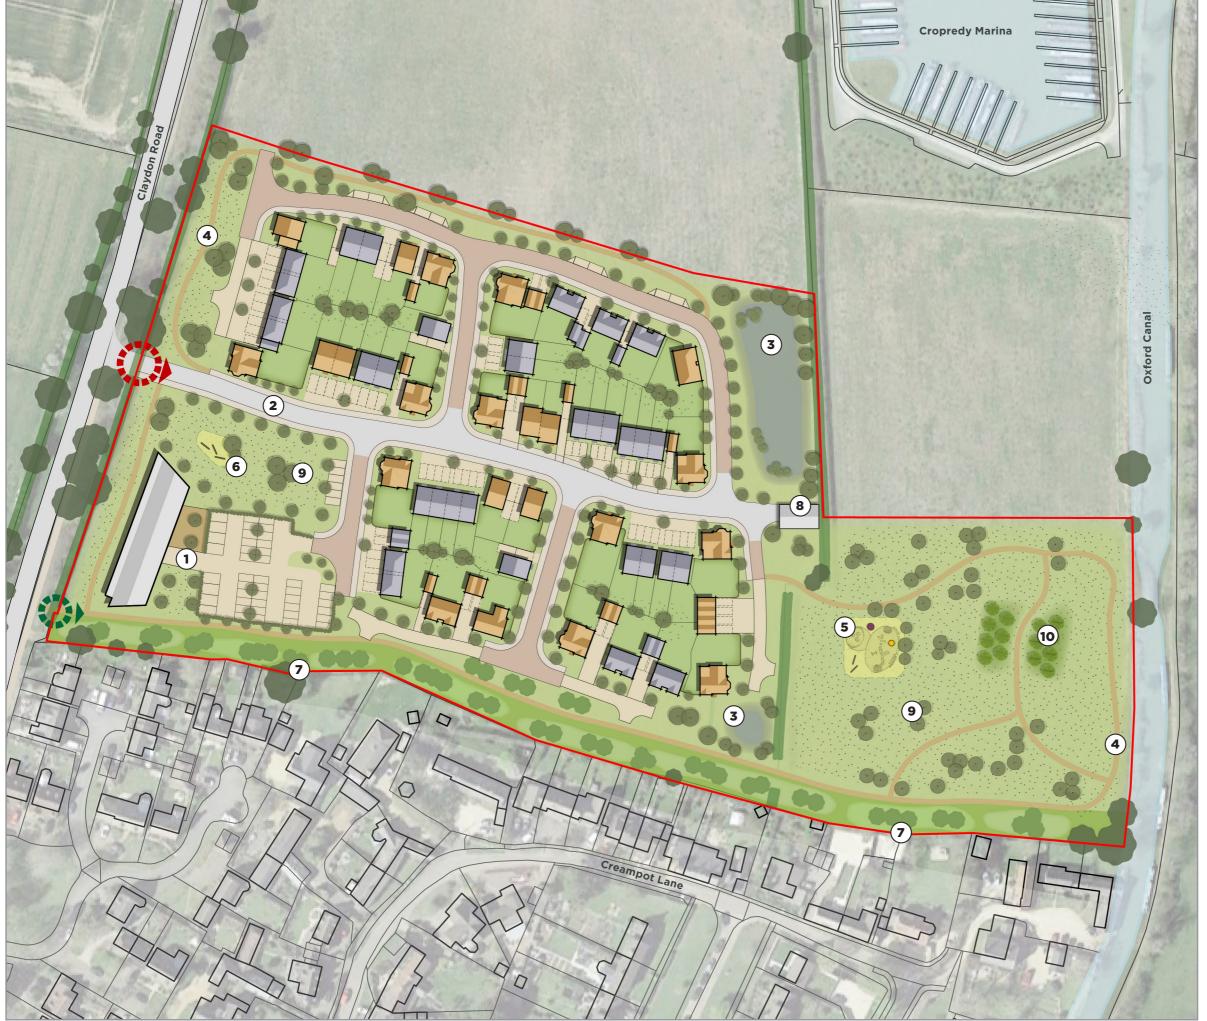

## **LEGEND**

Site boundary (4.96 Ha)

Vehicular access

**5** 

Pedestrian access

Proposed community facility and associated car parking 1

2 Primary tree-lined street

3 Drainage basin location

4 Recreational walking trail

Local Equipped Area of Play (LEAP)

6 Local Area of Play (LAP)

7 10m tree buffer

8 Pumping station location

9 Public open space

10 Community orchard

NB1: The layout illustrates a proposed

> housing development of 60 homes at a net density of 30 DpH

Policy compliant housing mix meeting or exceeding Nationally

Described Space Standards