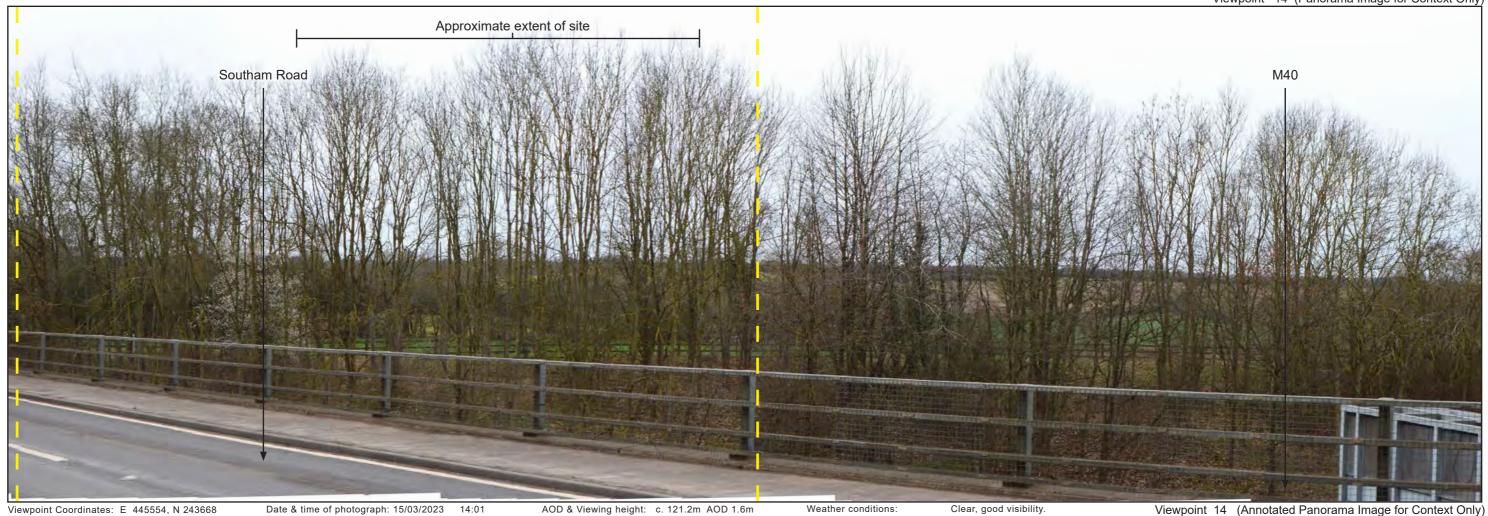

Viewpoint 11 (Single Frame Image)

Viewpoint 12 (Single Frame Image)

Viewpoint 13 (Single Frame Image)

Viewpoint Coordinates: E 445627, N 244199

Date & time of photograph: 15/03/2023 14:39

AOD & Viewing height: c. 131.6m AOD 1.6m