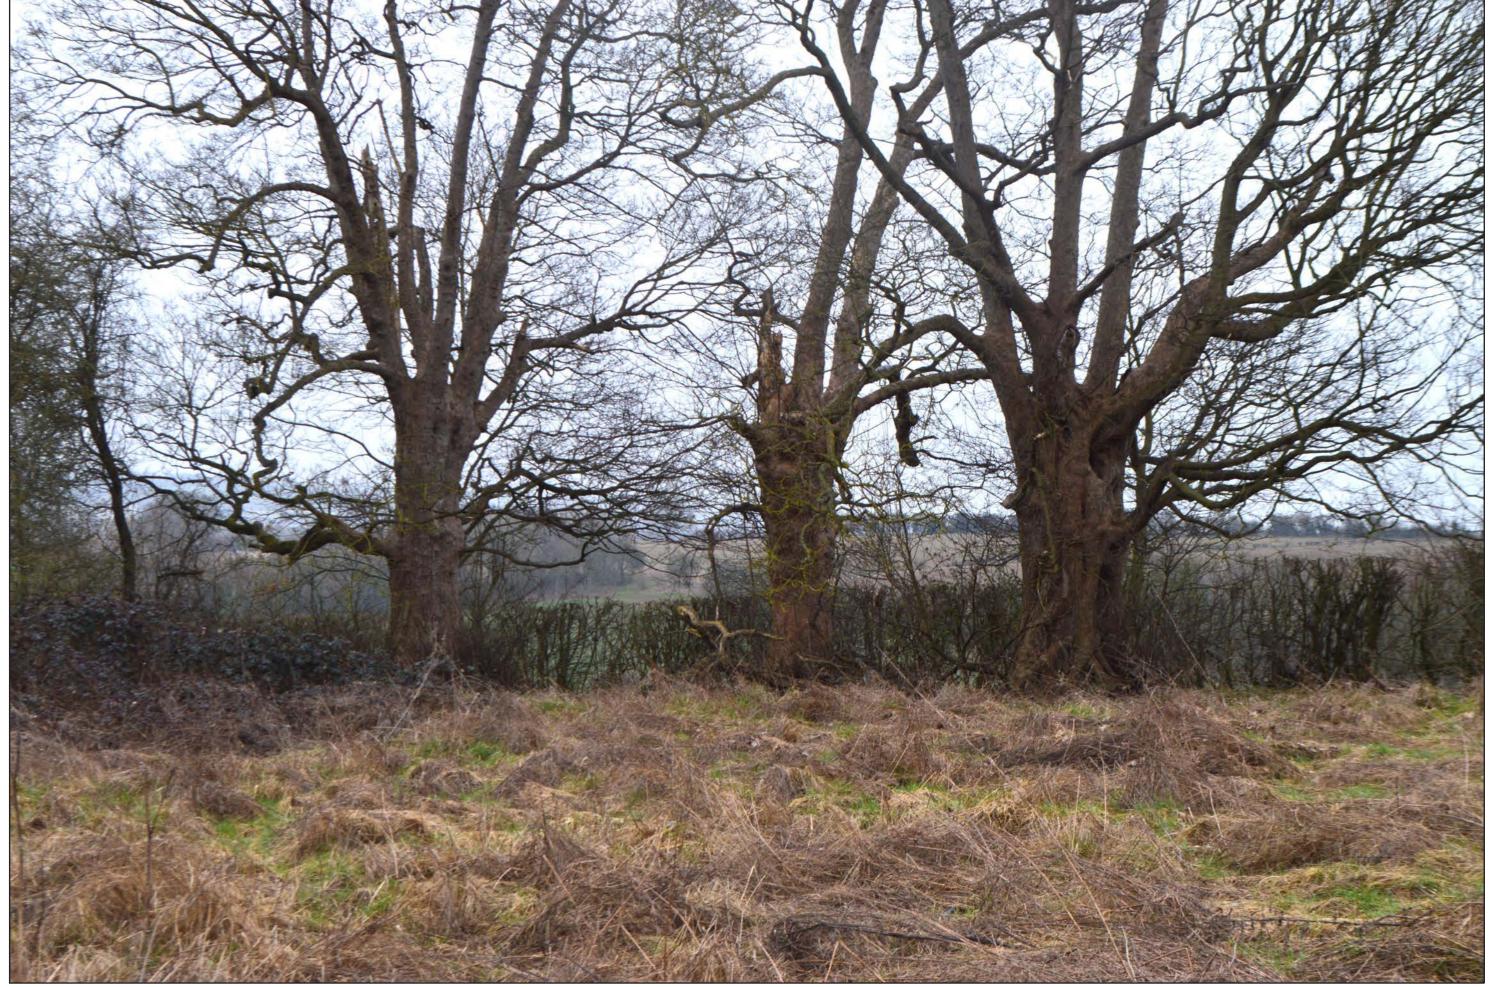

Viewpoint 11 (Single Frame Image)

Viewpoint 12 (Single Frame Image)

Viewpoint 13 (Single Frame Image)

Viewpoint Coordinates: E 445627, N 244199

Date & time of photograph: 15/03/2023 14:39

AOD & Viewing height: c. 131.6m AOD 1.6m