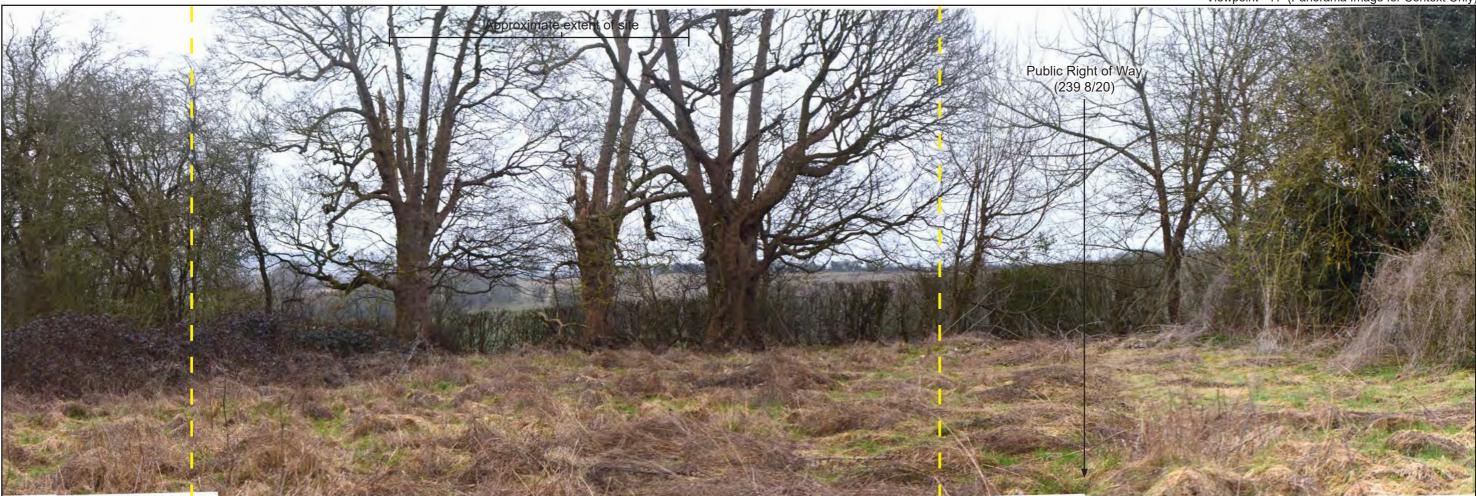

Viewpoint 11 (Single Frame Image)

Viewpoint 12 (Single Frame Image)

Viewpoint 13 (Single Frame Image)

Viewpoint Coordinates: E 445627, N 244199

Date & time of photograph: 15/03/2023 14:39

AOD & Viewing height: c. 131.6m AOD 1.6m