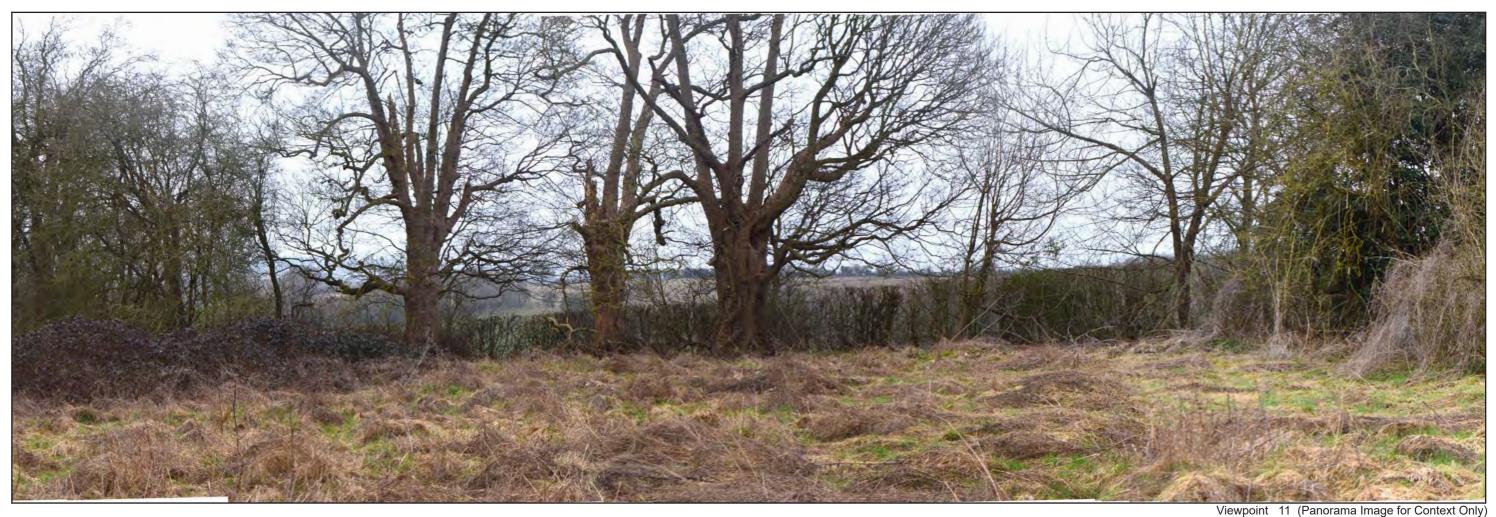

Viewpoint 11 (Single Frame Image)

Viewpoint 12 (Single Frame Image)

Viewpoint 13 (Single Frame Image)

Viewpoint Coordinates: E 445627, N 244199

Date & time of photograph: 15/03/2023 14:39

AOD & Viewing height: c. 131.6m AOD 1.6m