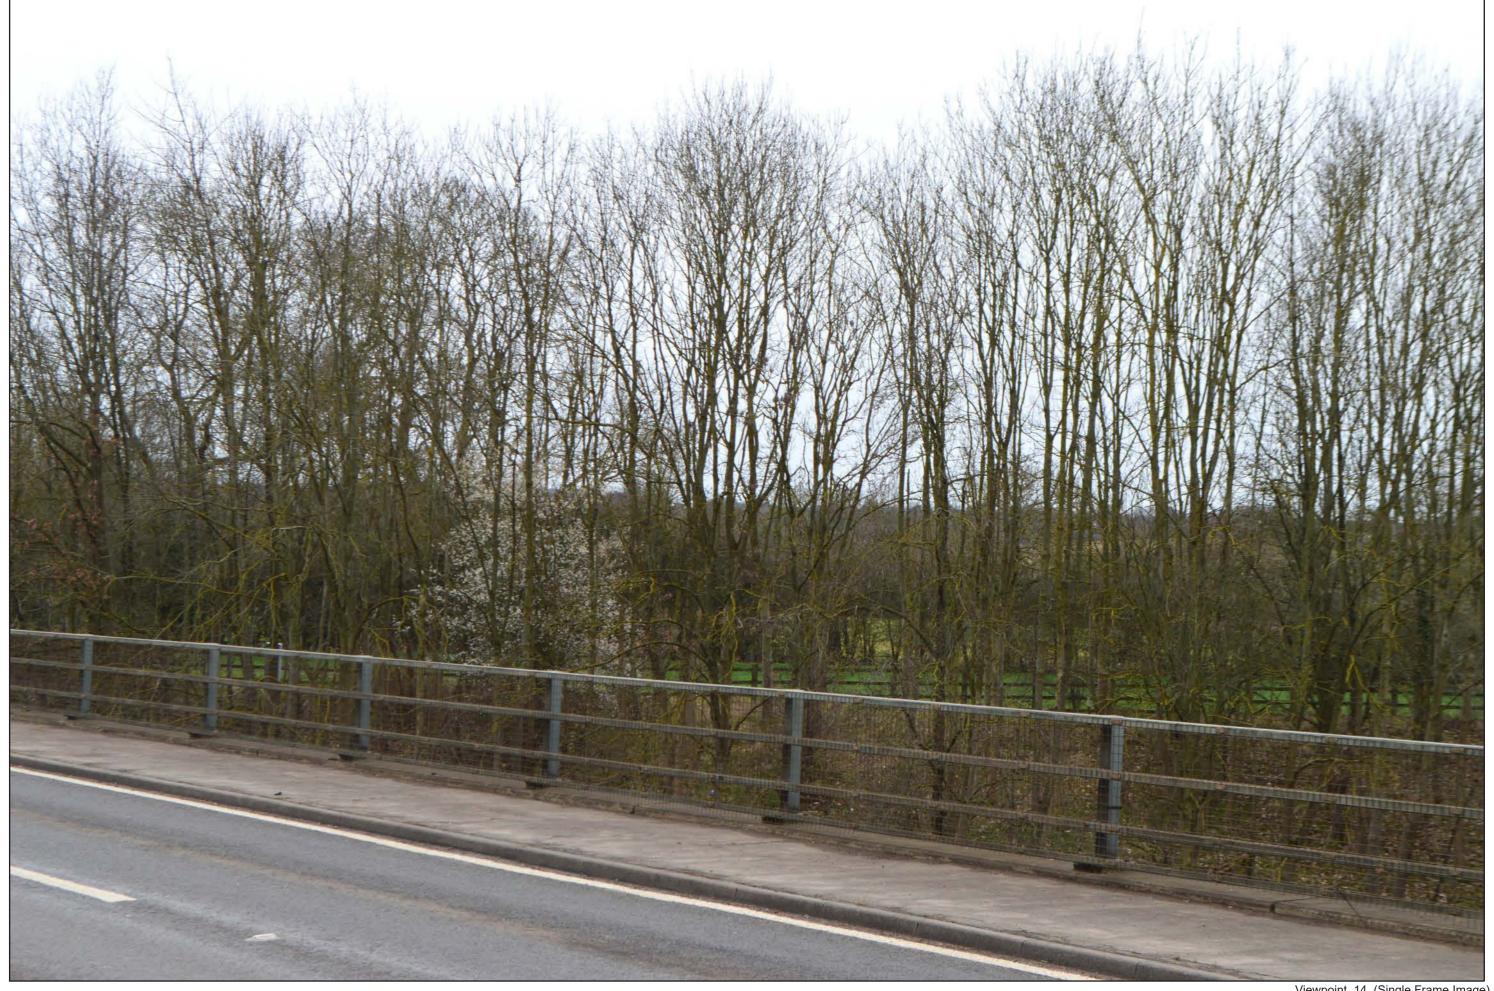

Viewpoint 11 (Single Frame Image)

Viewpoint 12 (Single Frame Image)

Viewpoint 13 (Single Frame Image)

Viewpoint Coordinates: E 445627, N 244199

Date & time of photograph: 15/03/2023 14:39

AOD & Viewing height: c. 131.6m AOD 1.6m