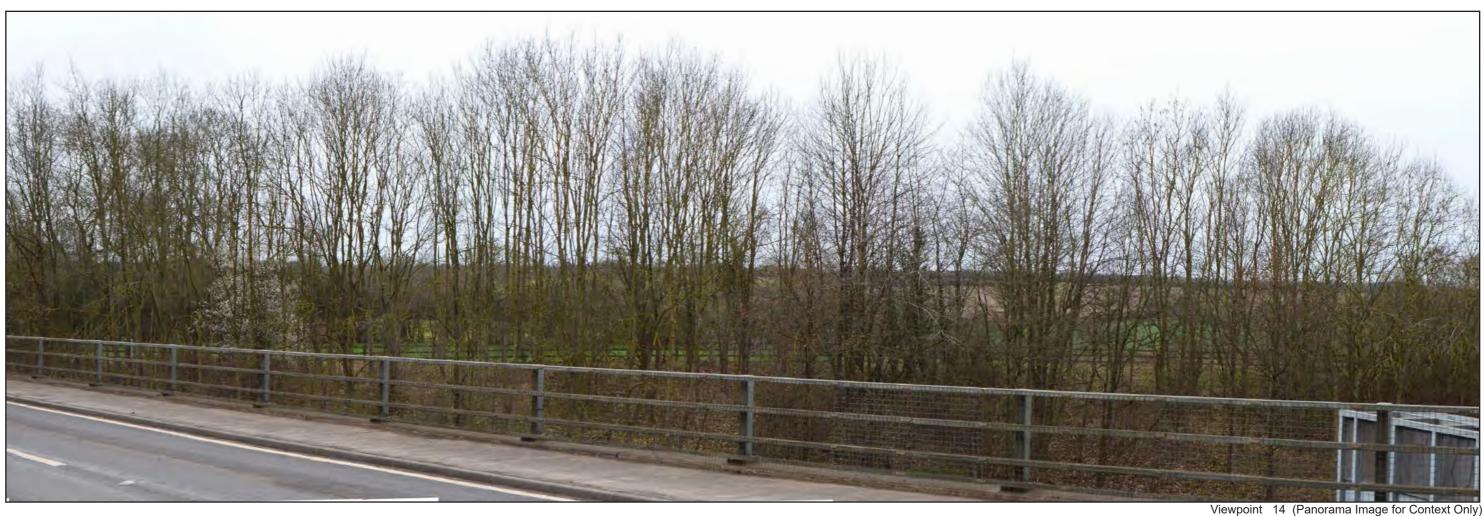

Weather conditions:

Clear, good visibility

Viewpoint 15 (Annotated Panorama Image for Context Only)

Viewpoint 15 (Single Frame Image)

Viewpoint 16 (Single Frame Image)

Viewpoint 17 (Single Frame Image)

Viewpoint 18 (Single Frame Image)