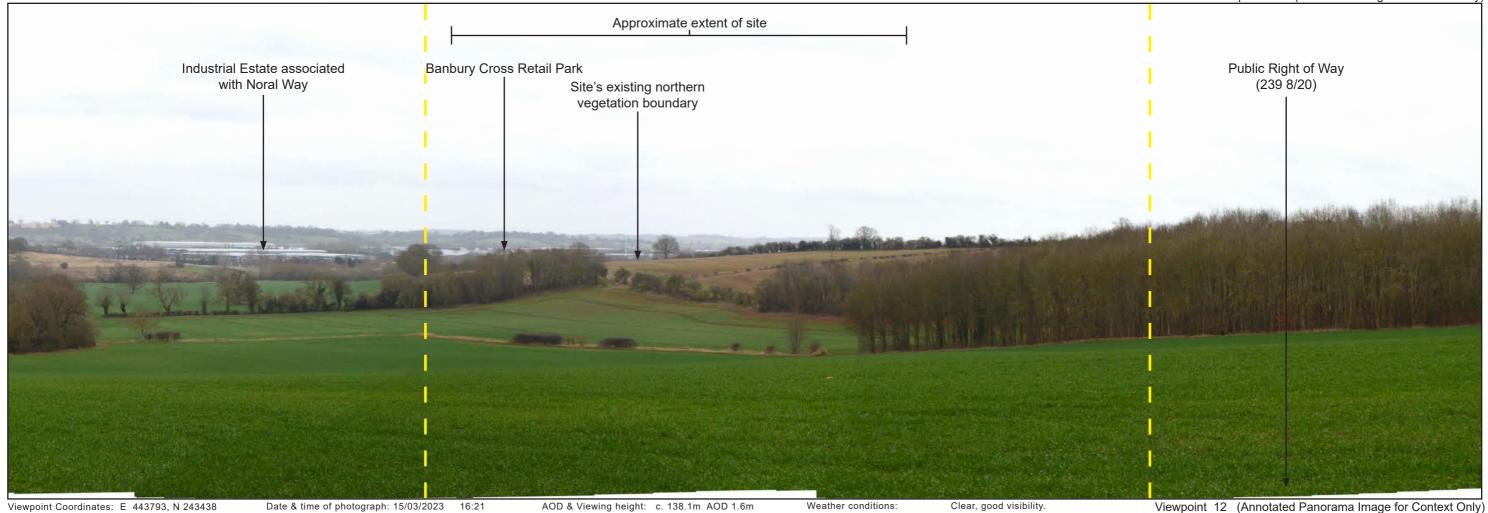

Viewpoint 11 (Single Frame Image)

Viewpoint 12 (Single Frame Image)

Viewpoint 13 (Single Frame Image)

Viewpoint Coordinates: E 445627, N 244199

Date & time of photograph: 15/03/2023 14:39

AOD & Viewing height: c. 131.6m AOD 1.6m