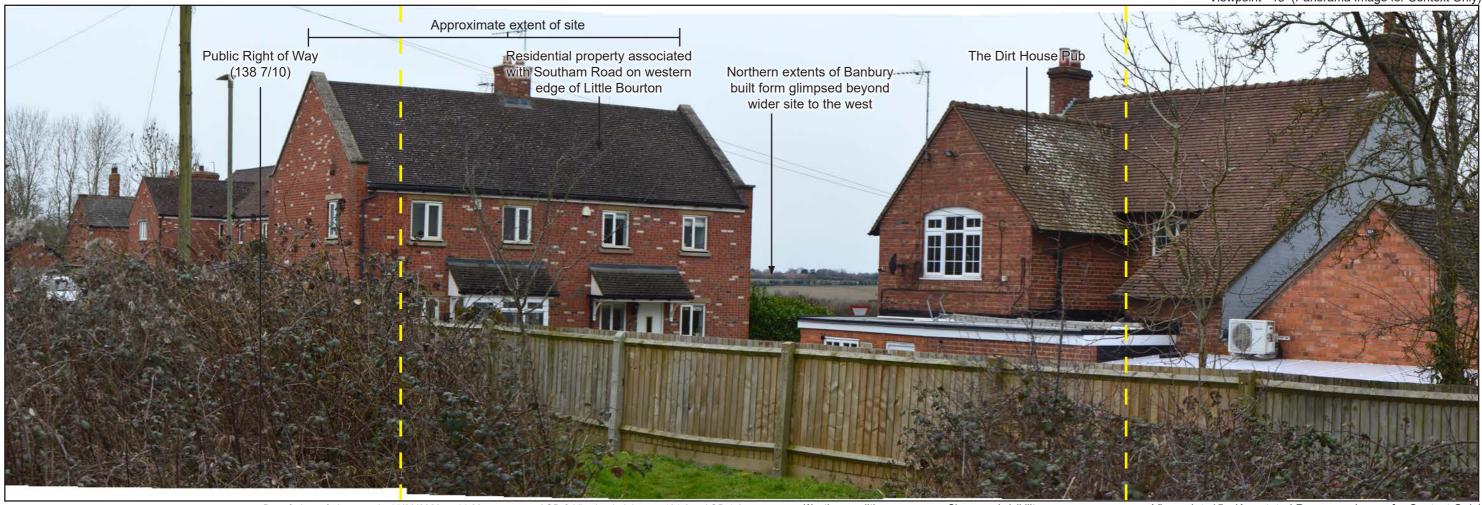

Weather conditions:

Clear, good visibility

Viewpoint 15 (Annotated Panorama Image for Context Only)

Viewpoint 15 (Single Frame Image)

Viewpoint 16 (Single Frame Image)

Viewpoint 17 (Single Frame Image)

Viewpoint 18 (Single Frame Image)