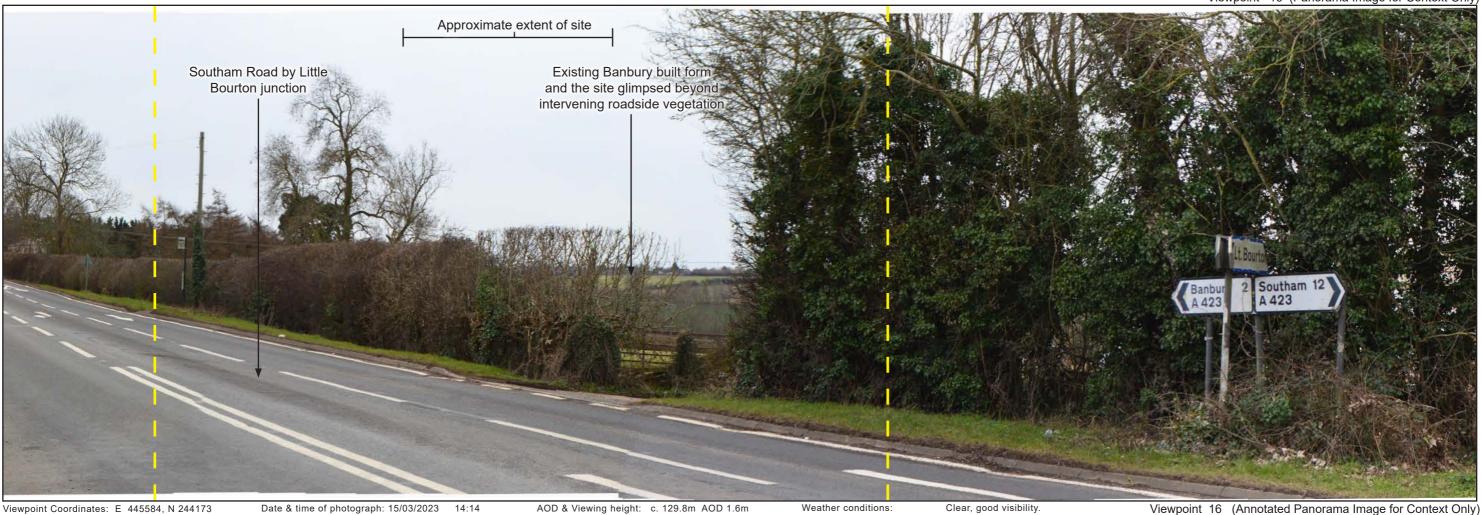

Weather conditions:

Clear, good visibility

Viewpoint 15 (Annotated Panorama Image for Context Only)

Viewpoint 15 (Single Frame Image)

Viewpoint 16 (Single Frame Image)

Viewpoint 17 (Single Frame Image)

Viewpoint 18 (Single Frame Image)