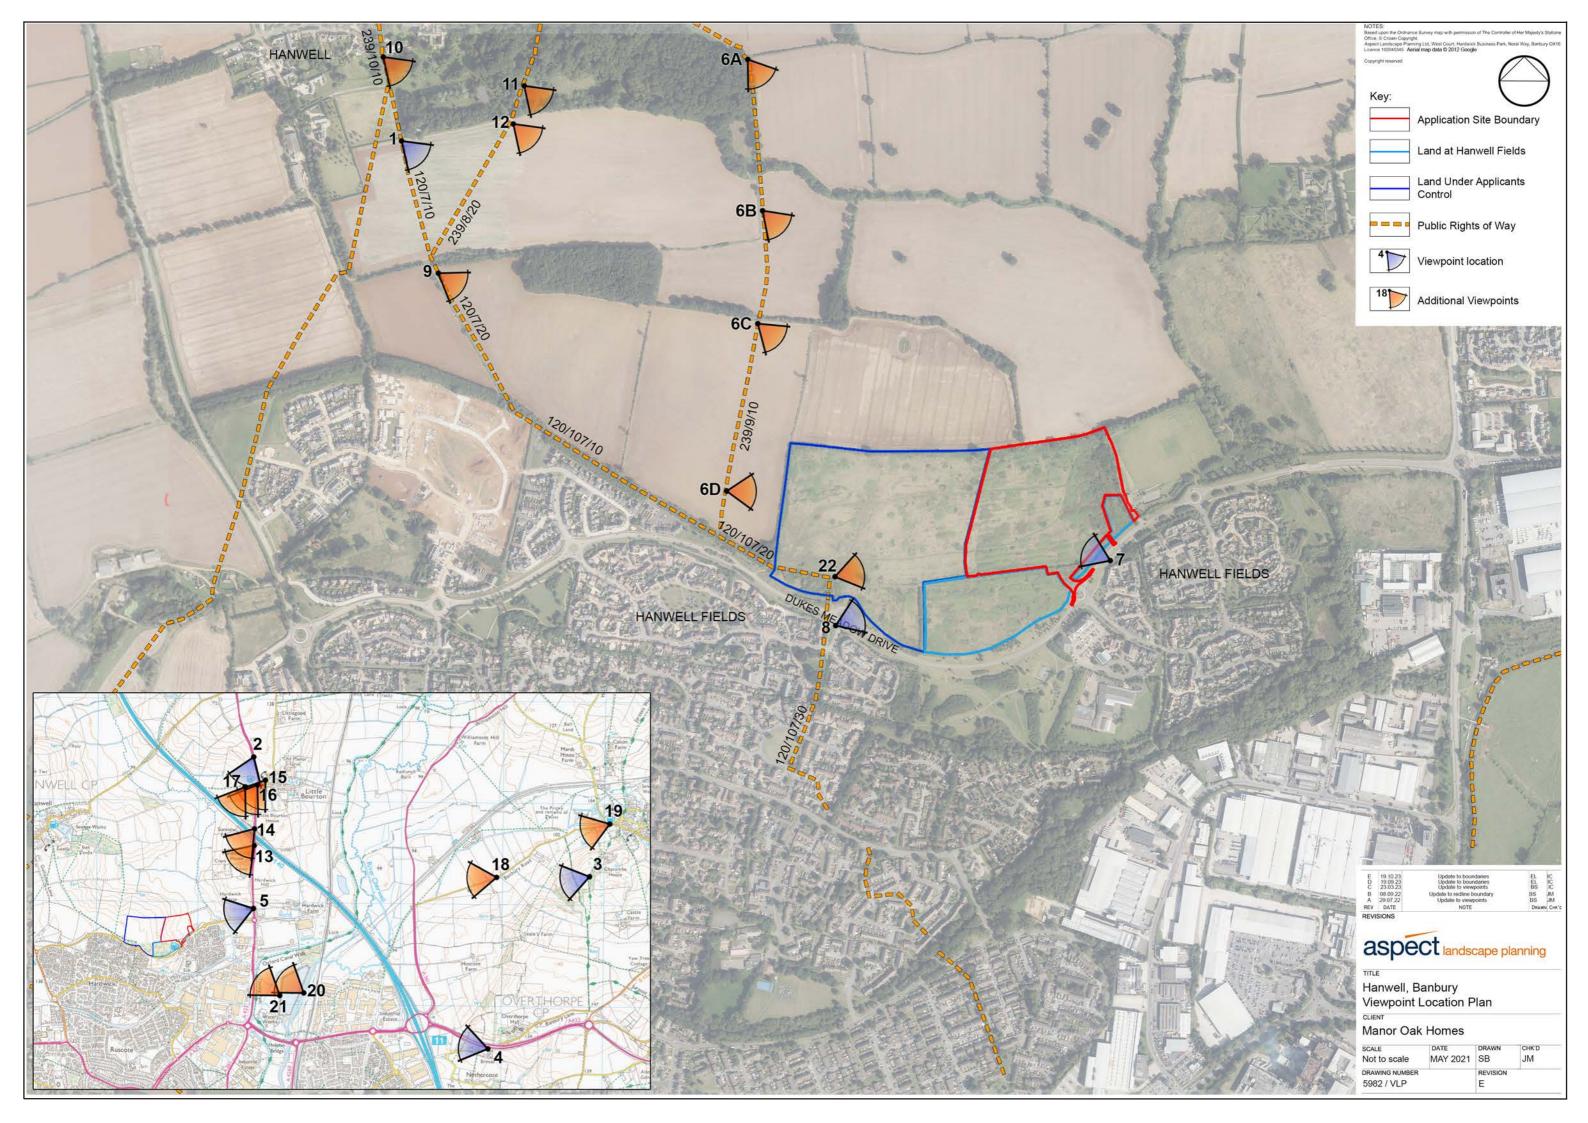

## MANOR OAK HOMES LTD

PROPOSED RESIDENTIAL DEVELOPMENT,
DUKES MEADOW DRIVE PHASE 2,
HANWELL,
BANBURY.

**Landscape & Visual Impact Assessment** 