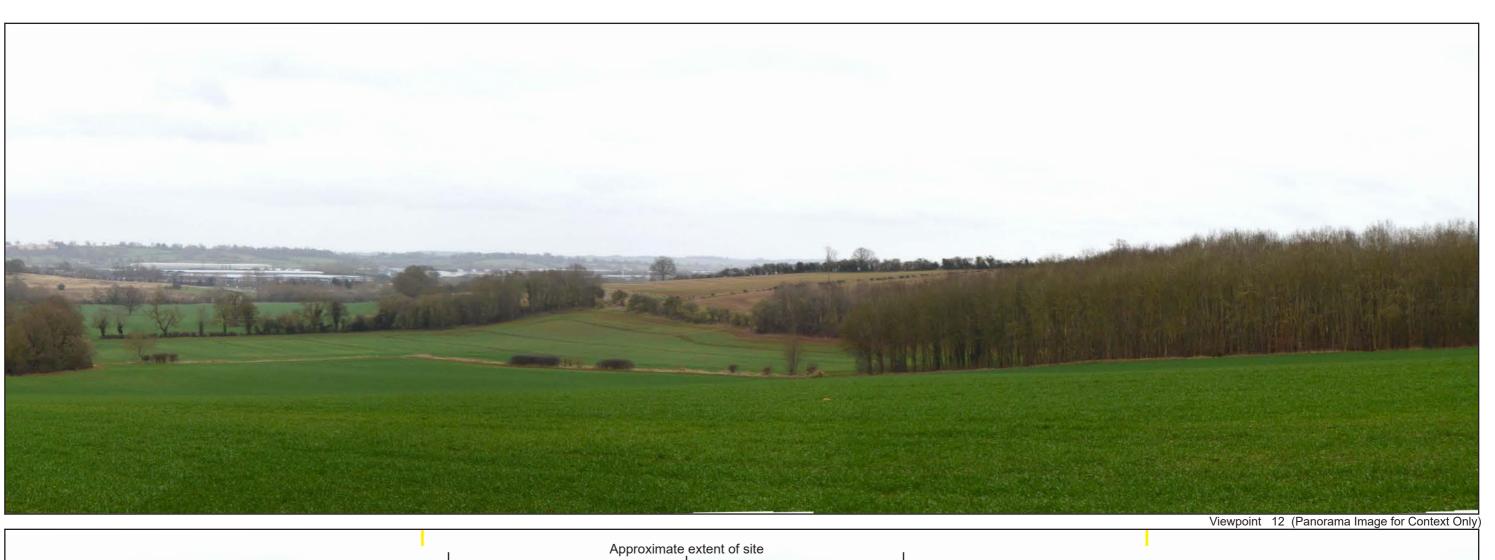

Viewpoint 11 (Single Frame Image)

Viewpoint 12 (Single Frame Image)

Viewpoint 13 (Single Frame Image)

Viewpoint Coordinates: E 445627, N 244199

Date & time of photograph: 15/03/2023 14:39

AOD & Viewing height: c. 131.6m AOD 1.6m