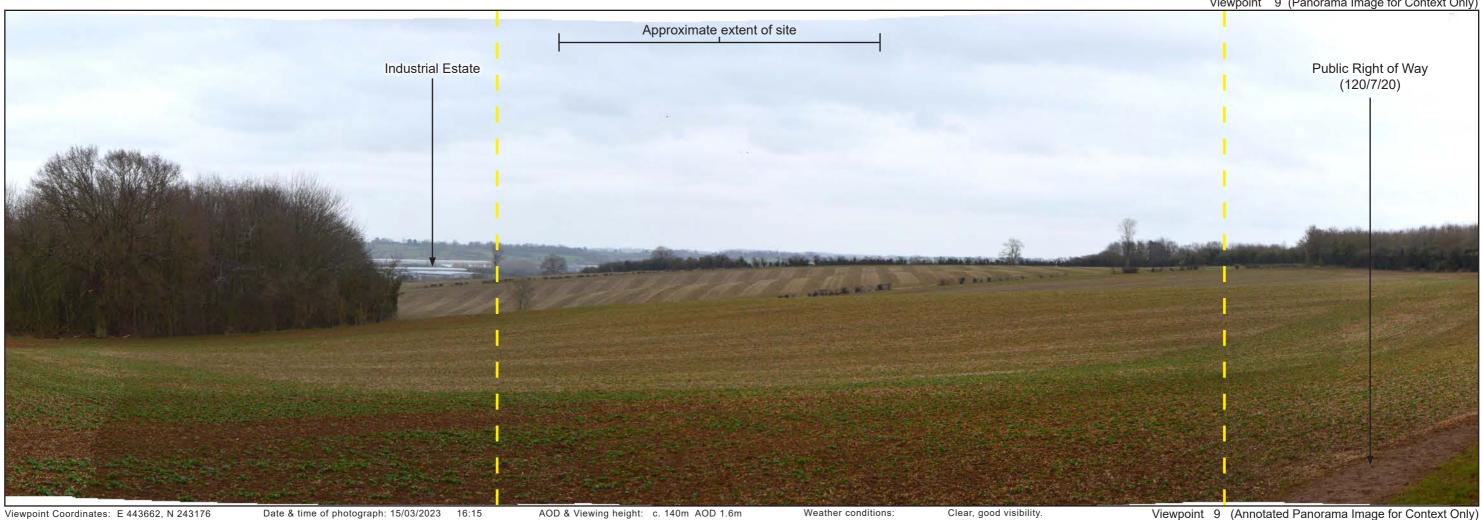

## **APPENDIX 2**

**VISUAL ASSESSMENT** 

Viewpoint 9 (Single Frame Image)

Vertical Field of View: 23°

Equipment & Focal Length: Nikon D3200 DSLR 35mm equivalent camera using a 50mm lens Viewing Distance at A3: 330mm Horizontal Field of View:  $68^\circ$ 