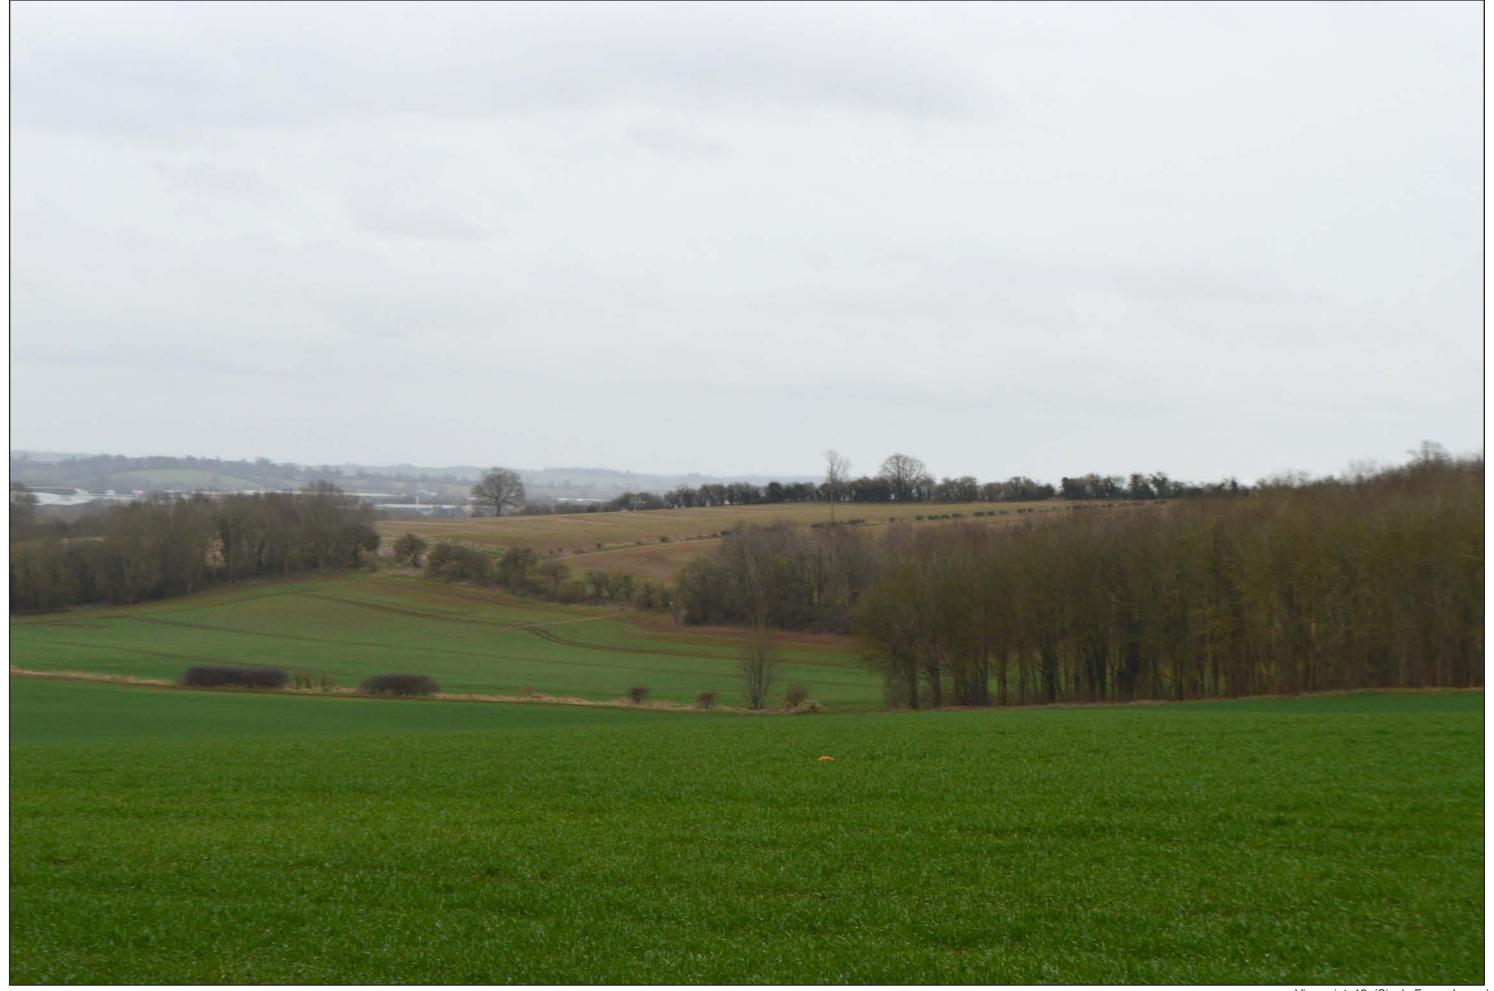

Viewpoint 11 (Single Frame Image)

Viewpoint 12 (Single Frame Image)

Viewpoint 13 (Single Frame Image)

Viewpoint Coordinates: E 445627, N 244199

Date & time of photograph: 15/03/2023 14:39

AOD & Viewing height: c. 131.6m AOD 1.6m