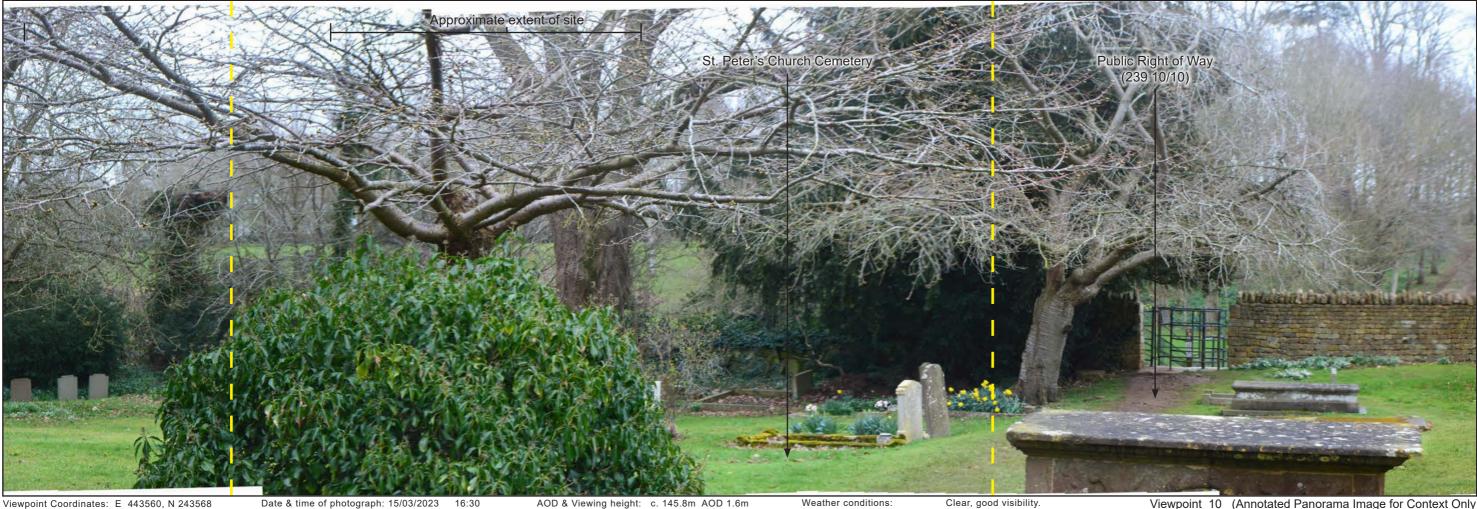

Viewpoint 10 (Single Frame Image)

aspect landscape planning

Viewpoint Coordinates: E 443814, N 243487

te & time of photograph: 15/03/2023 16:46

AOD & Viewing height: c. 137.8m AOD 1.6m

Weather conditions:

visibility. Viewpoint 11 (Annotated Panorama Image for Context Only)