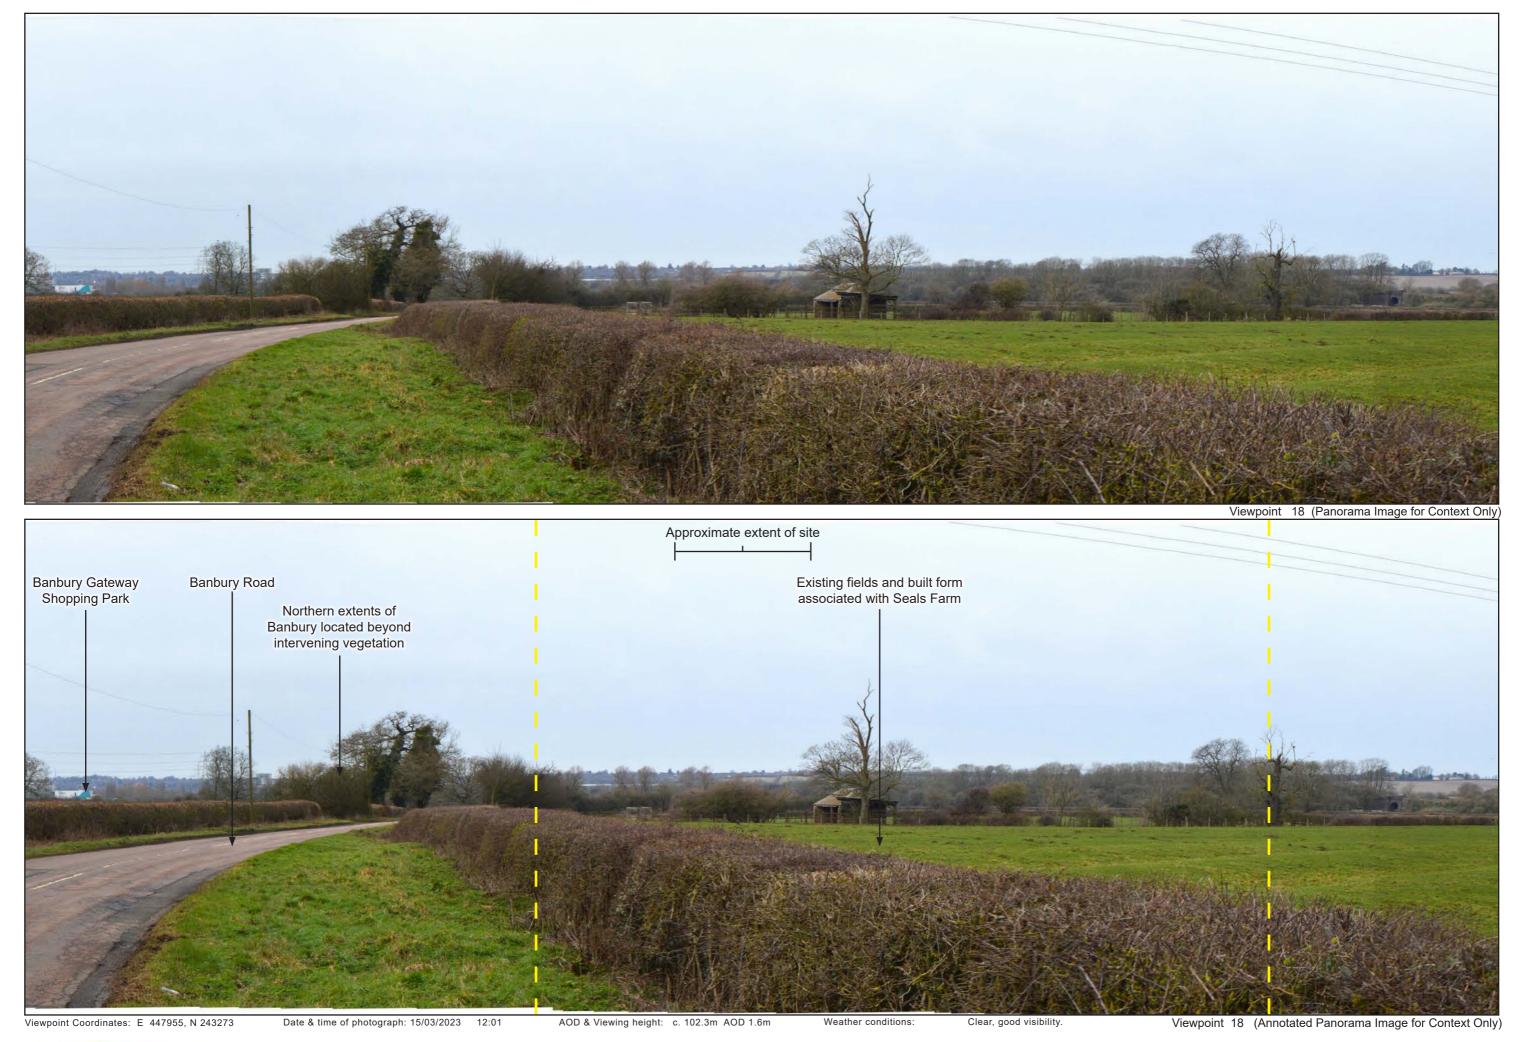

Weather conditions:

Clear, good visibility

Viewpoint 15 (Annotated Panorama Image for Context Only)

Viewpoint 15 (Single Frame Image)

Viewpoint 16 (Single Frame Image)

Viewpoint 17 (Single Frame Image)

Viewpoint 18 (Single Frame Image)