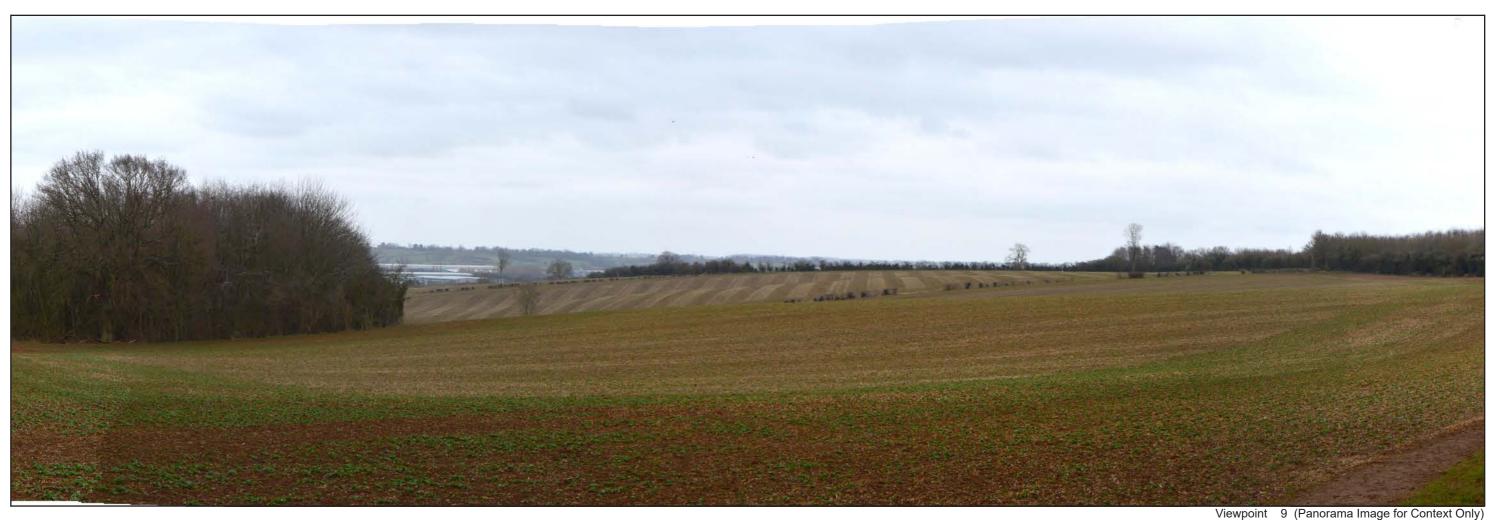

## **APPENDIX 2**

**VISUAL ASSESSMENT** 

Viewpoint 9 (Single Frame Image)

Vertical Field of View: 23°

Equipment & Focal Length: Nikon D3200 DSLR 35mm equivalent camera using a 50mm lens Viewing Distance at A3: 330mm Horizontal Field of View:  $68^\circ$ 