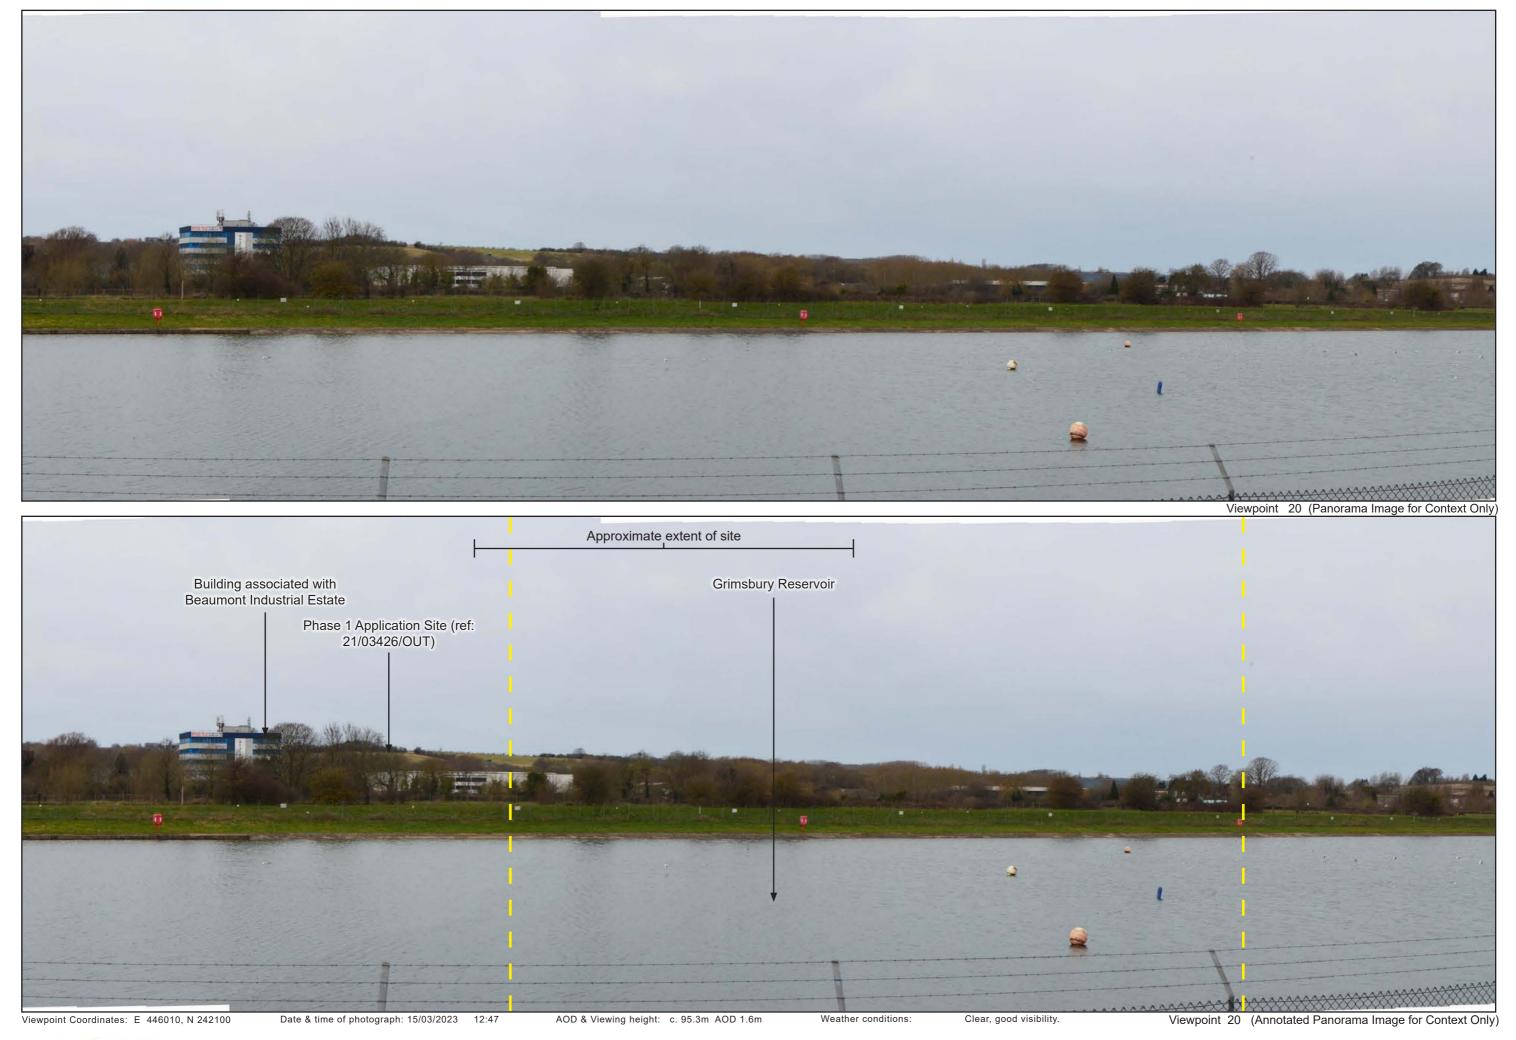

anning

Viewpoint Coordinates: E 443814, N 243487

te & time of photograph: 15/03/2023 16:46

AOD & Viewing height: c. 137.8m AOD 1.6m

Weather conditions:

visibility. Viewpoint 11 (Annotated Panorama Image for Context Only)



Viewpoint 11 (Single Frame Image)









Viewpoint 12 (Single Frame Image)







Viewpoint 13 (Single Frame Image)













Viewpoint Coordinates: E 445627, N 244199

Date & time of photograph: 15/03/2023 14:39

AOD & Viewing height: c. 131.6m AOD 1.6m

Weather conditions:

Clear, good visibility

Viewpoint 15 (Annotated Panorama Image for Context Only)





Viewpoint 15 (Single Frame Image)









Viewpoint 16 (Single Frame Image)







Viewpoint 17 (Single Frame Image)







Viewpoint 18 (Single Frame Image)









Viewpoint 19 (Single Frame Image)















Viewpoint 21 (Single Frame Image)









Viewpoint 22 (Single Frame Image)

landscape planning • ecology • arboriculture



Aspect Landscape Planning Ltd

West Court Hardwick Business Park Noral Way Banbury Oxfordshire OX16 2AF

T: 01295 276066

F: 01295 265072

E: info@aspect-landscape.com

W: www.aspect-landscape.com