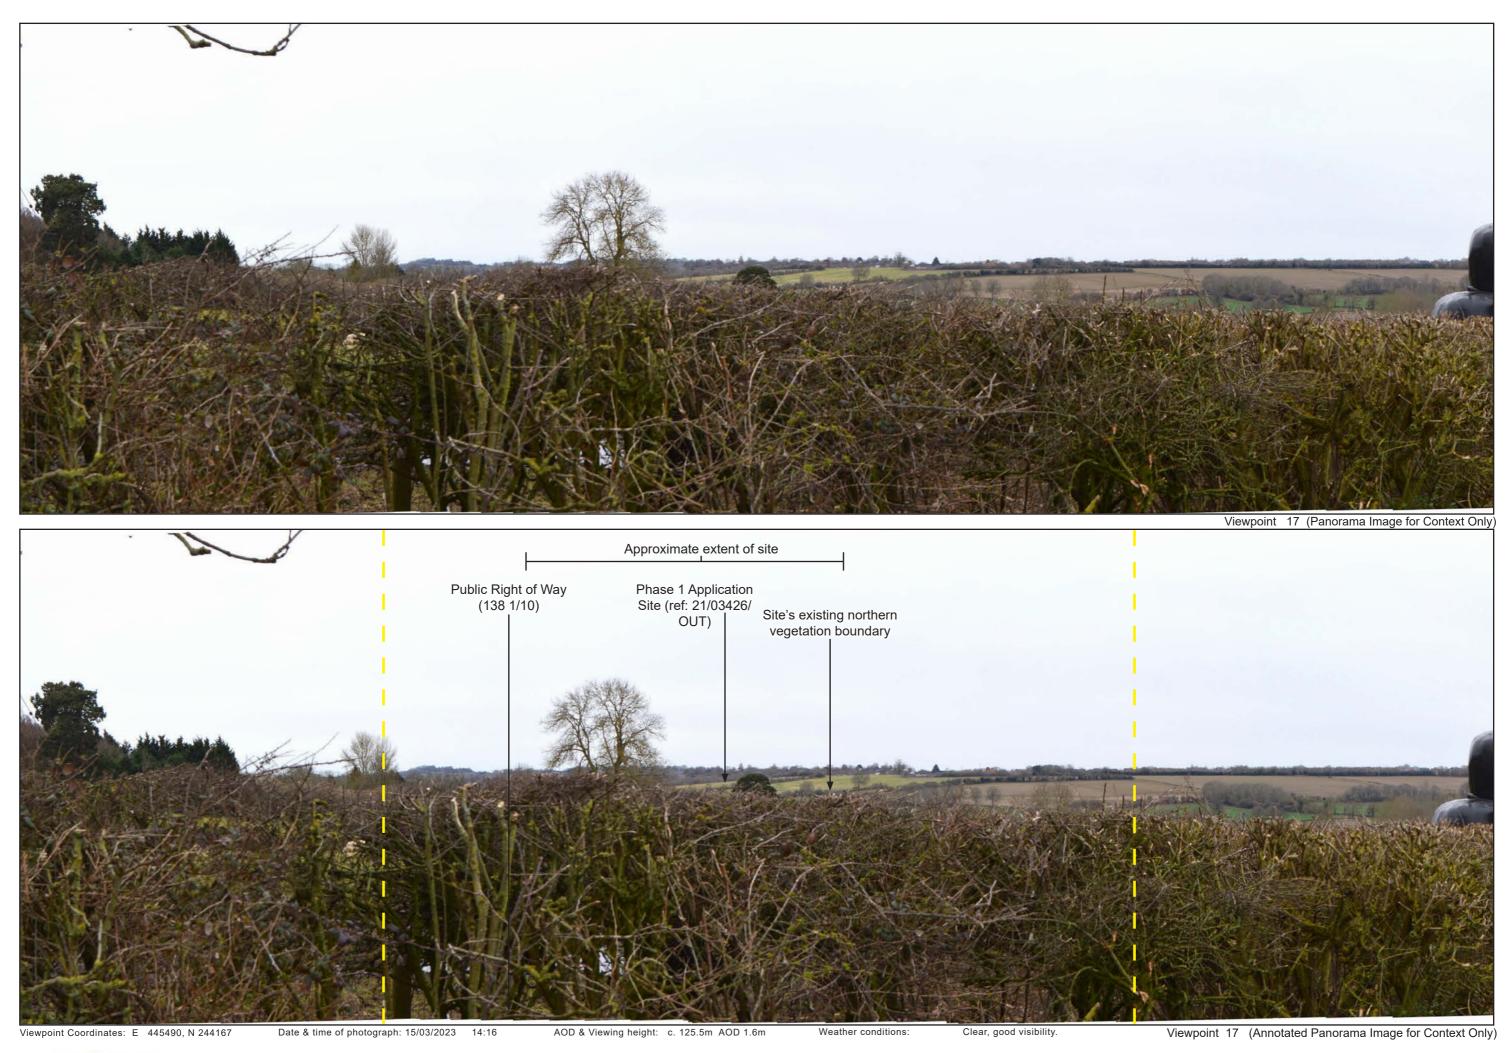

Weather conditions:

Clear, good visibility

Viewpoint 15 (Annotated Panorama Image for Context Only)

Viewpoint 15 (Single Frame Image)

Viewpoint 16 (Single Frame Image)

Viewpoint 17 (Single Frame Image)

Viewpoint 18 (Single Frame Image)