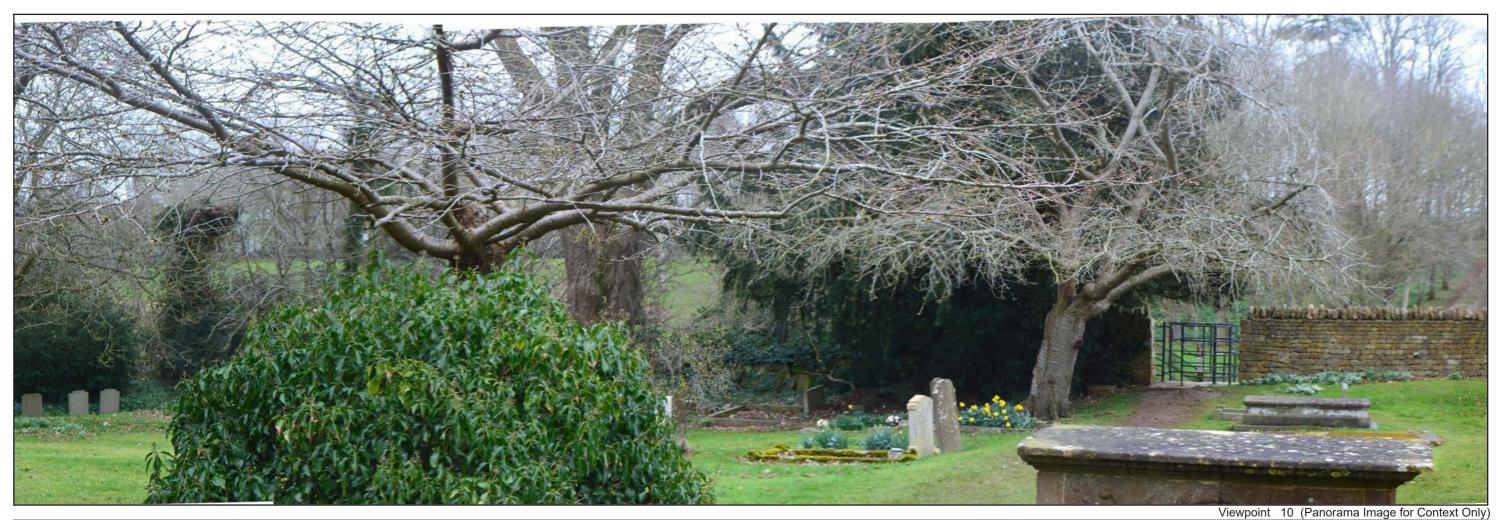

Viewpoint 10 (Single Frame Image)

aspect landscape planning

Viewpoint Coordinates: E 443814, N 243487

te & time of photograph: 15/03/2023 16:46

AOD & Viewing height: c. 137.8m AOD 1.6m

Weather conditions:

visibility. Viewpoint 11 (Annotated Panorama Image for Context Only)