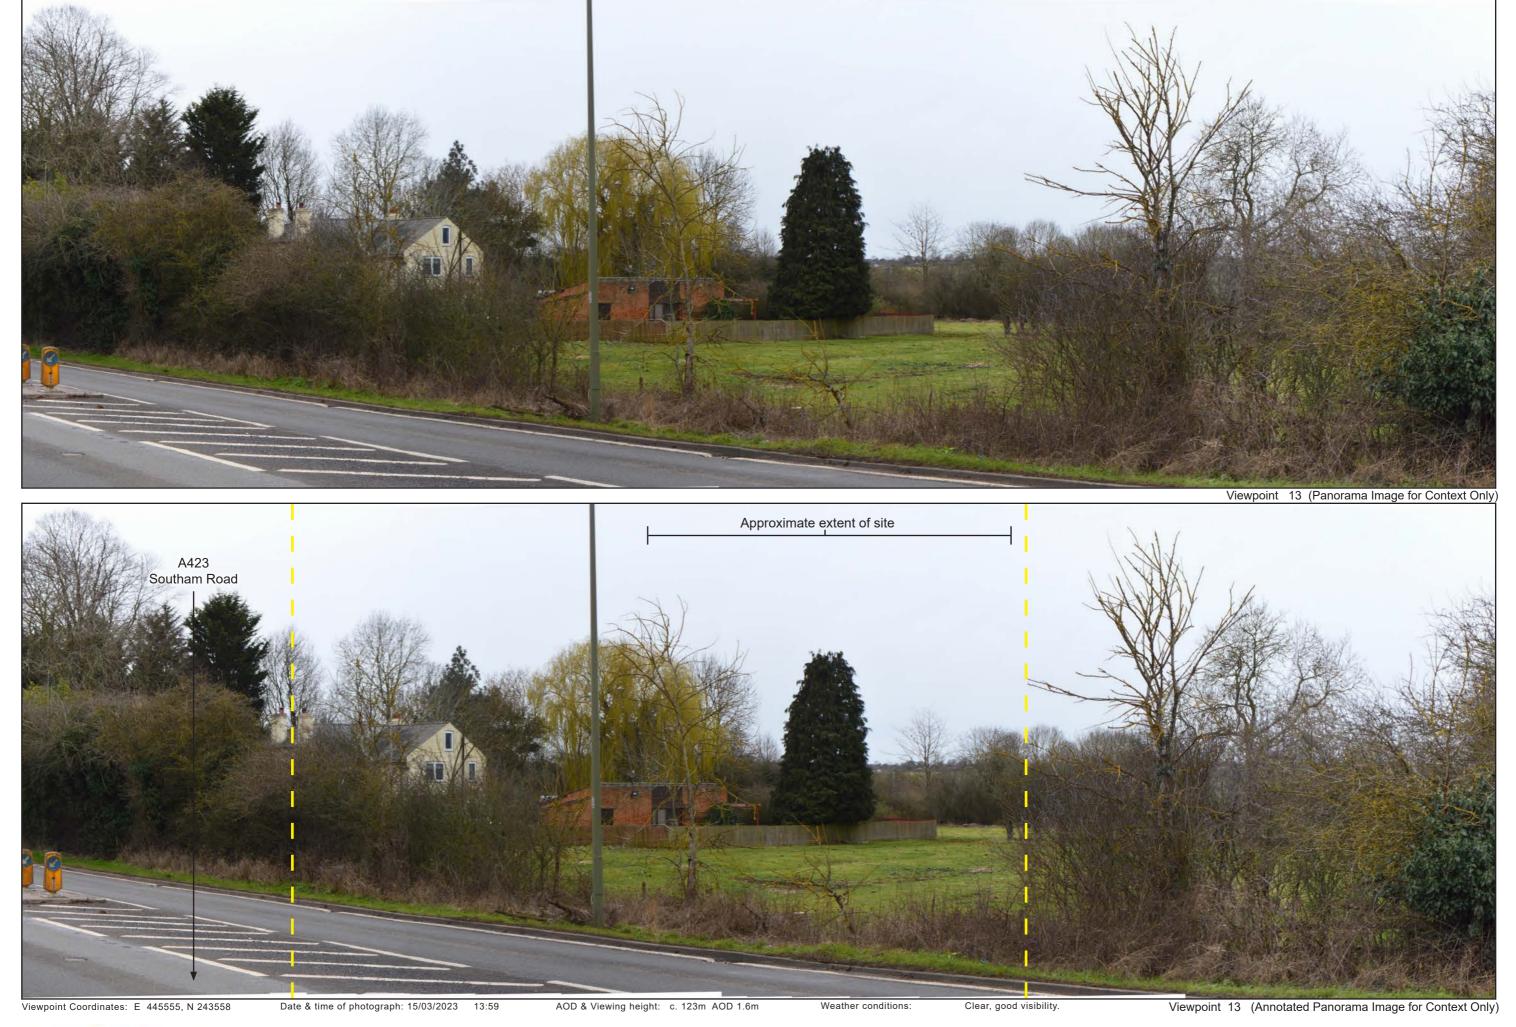

Viewpoint 11 (Single Frame Image)

Viewpoint 12 (Single Frame Image)

Viewpoint 13 (Single Frame Image)

Viewpoint Coordinates: E 445627, N 244199

Date & time of photograph: 15/03/2023 14:39

AOD & Viewing height: c. 131.6m AOD 1.6m