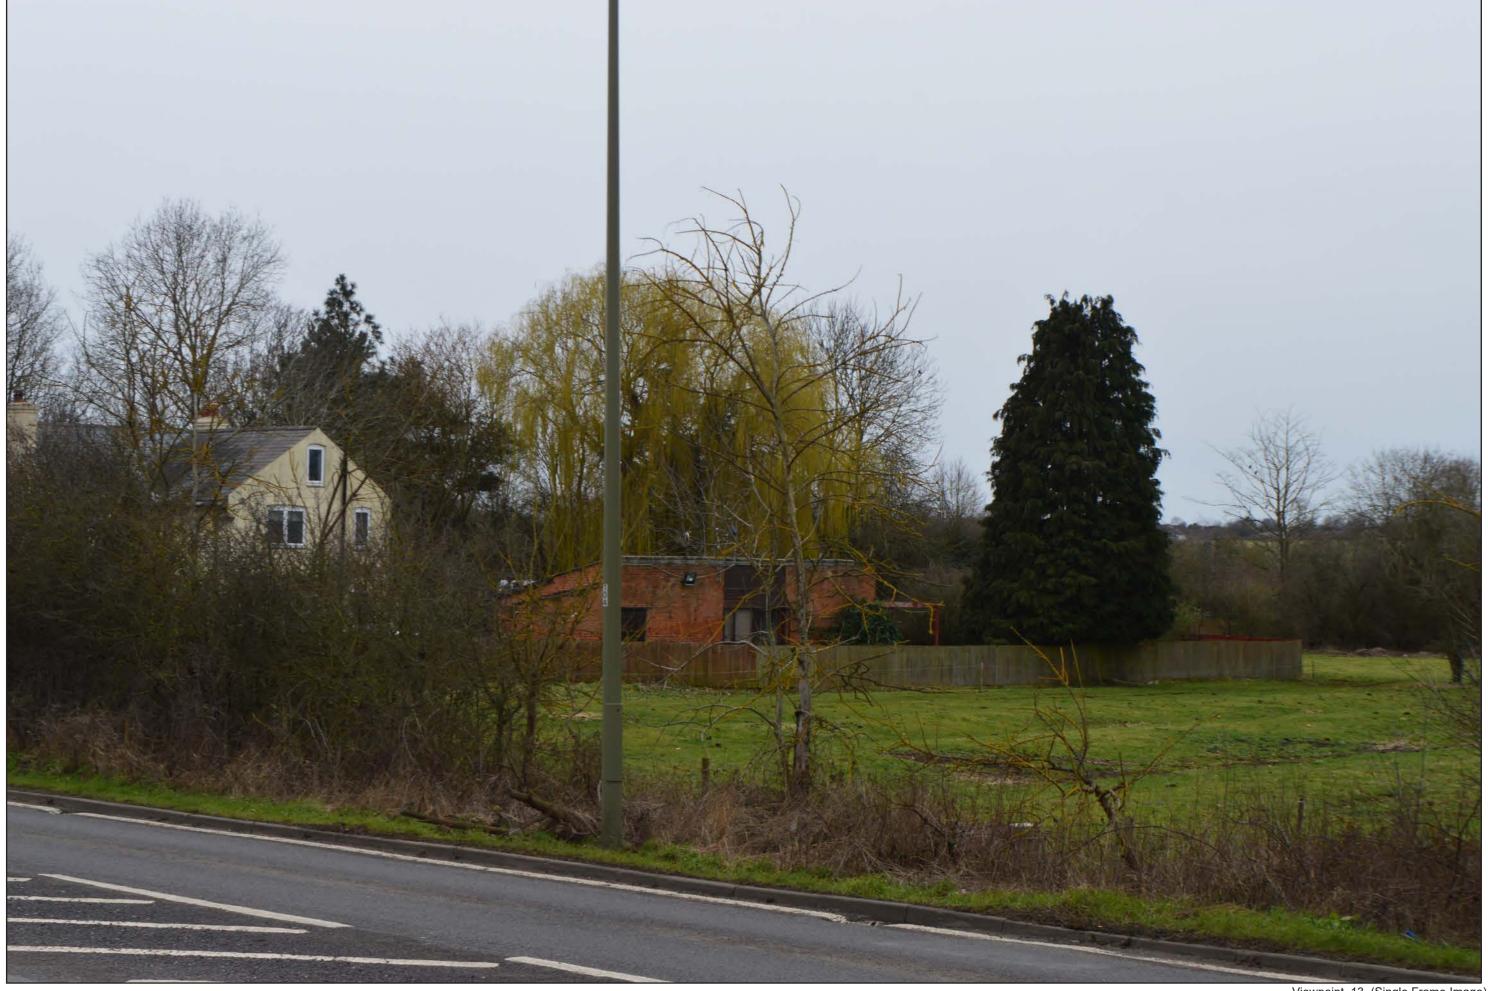

Viewpoint 11 (Single Frame Image)

Viewpoint 12 (Single Frame Image)

Viewpoint 13 (Single Frame Image)

Viewpoint Coordinates: E 445627, N 244199

Date & time of photograph: 15/03/2023 14:39

AOD & Viewing height: c. 131.6m AOD 1.6m