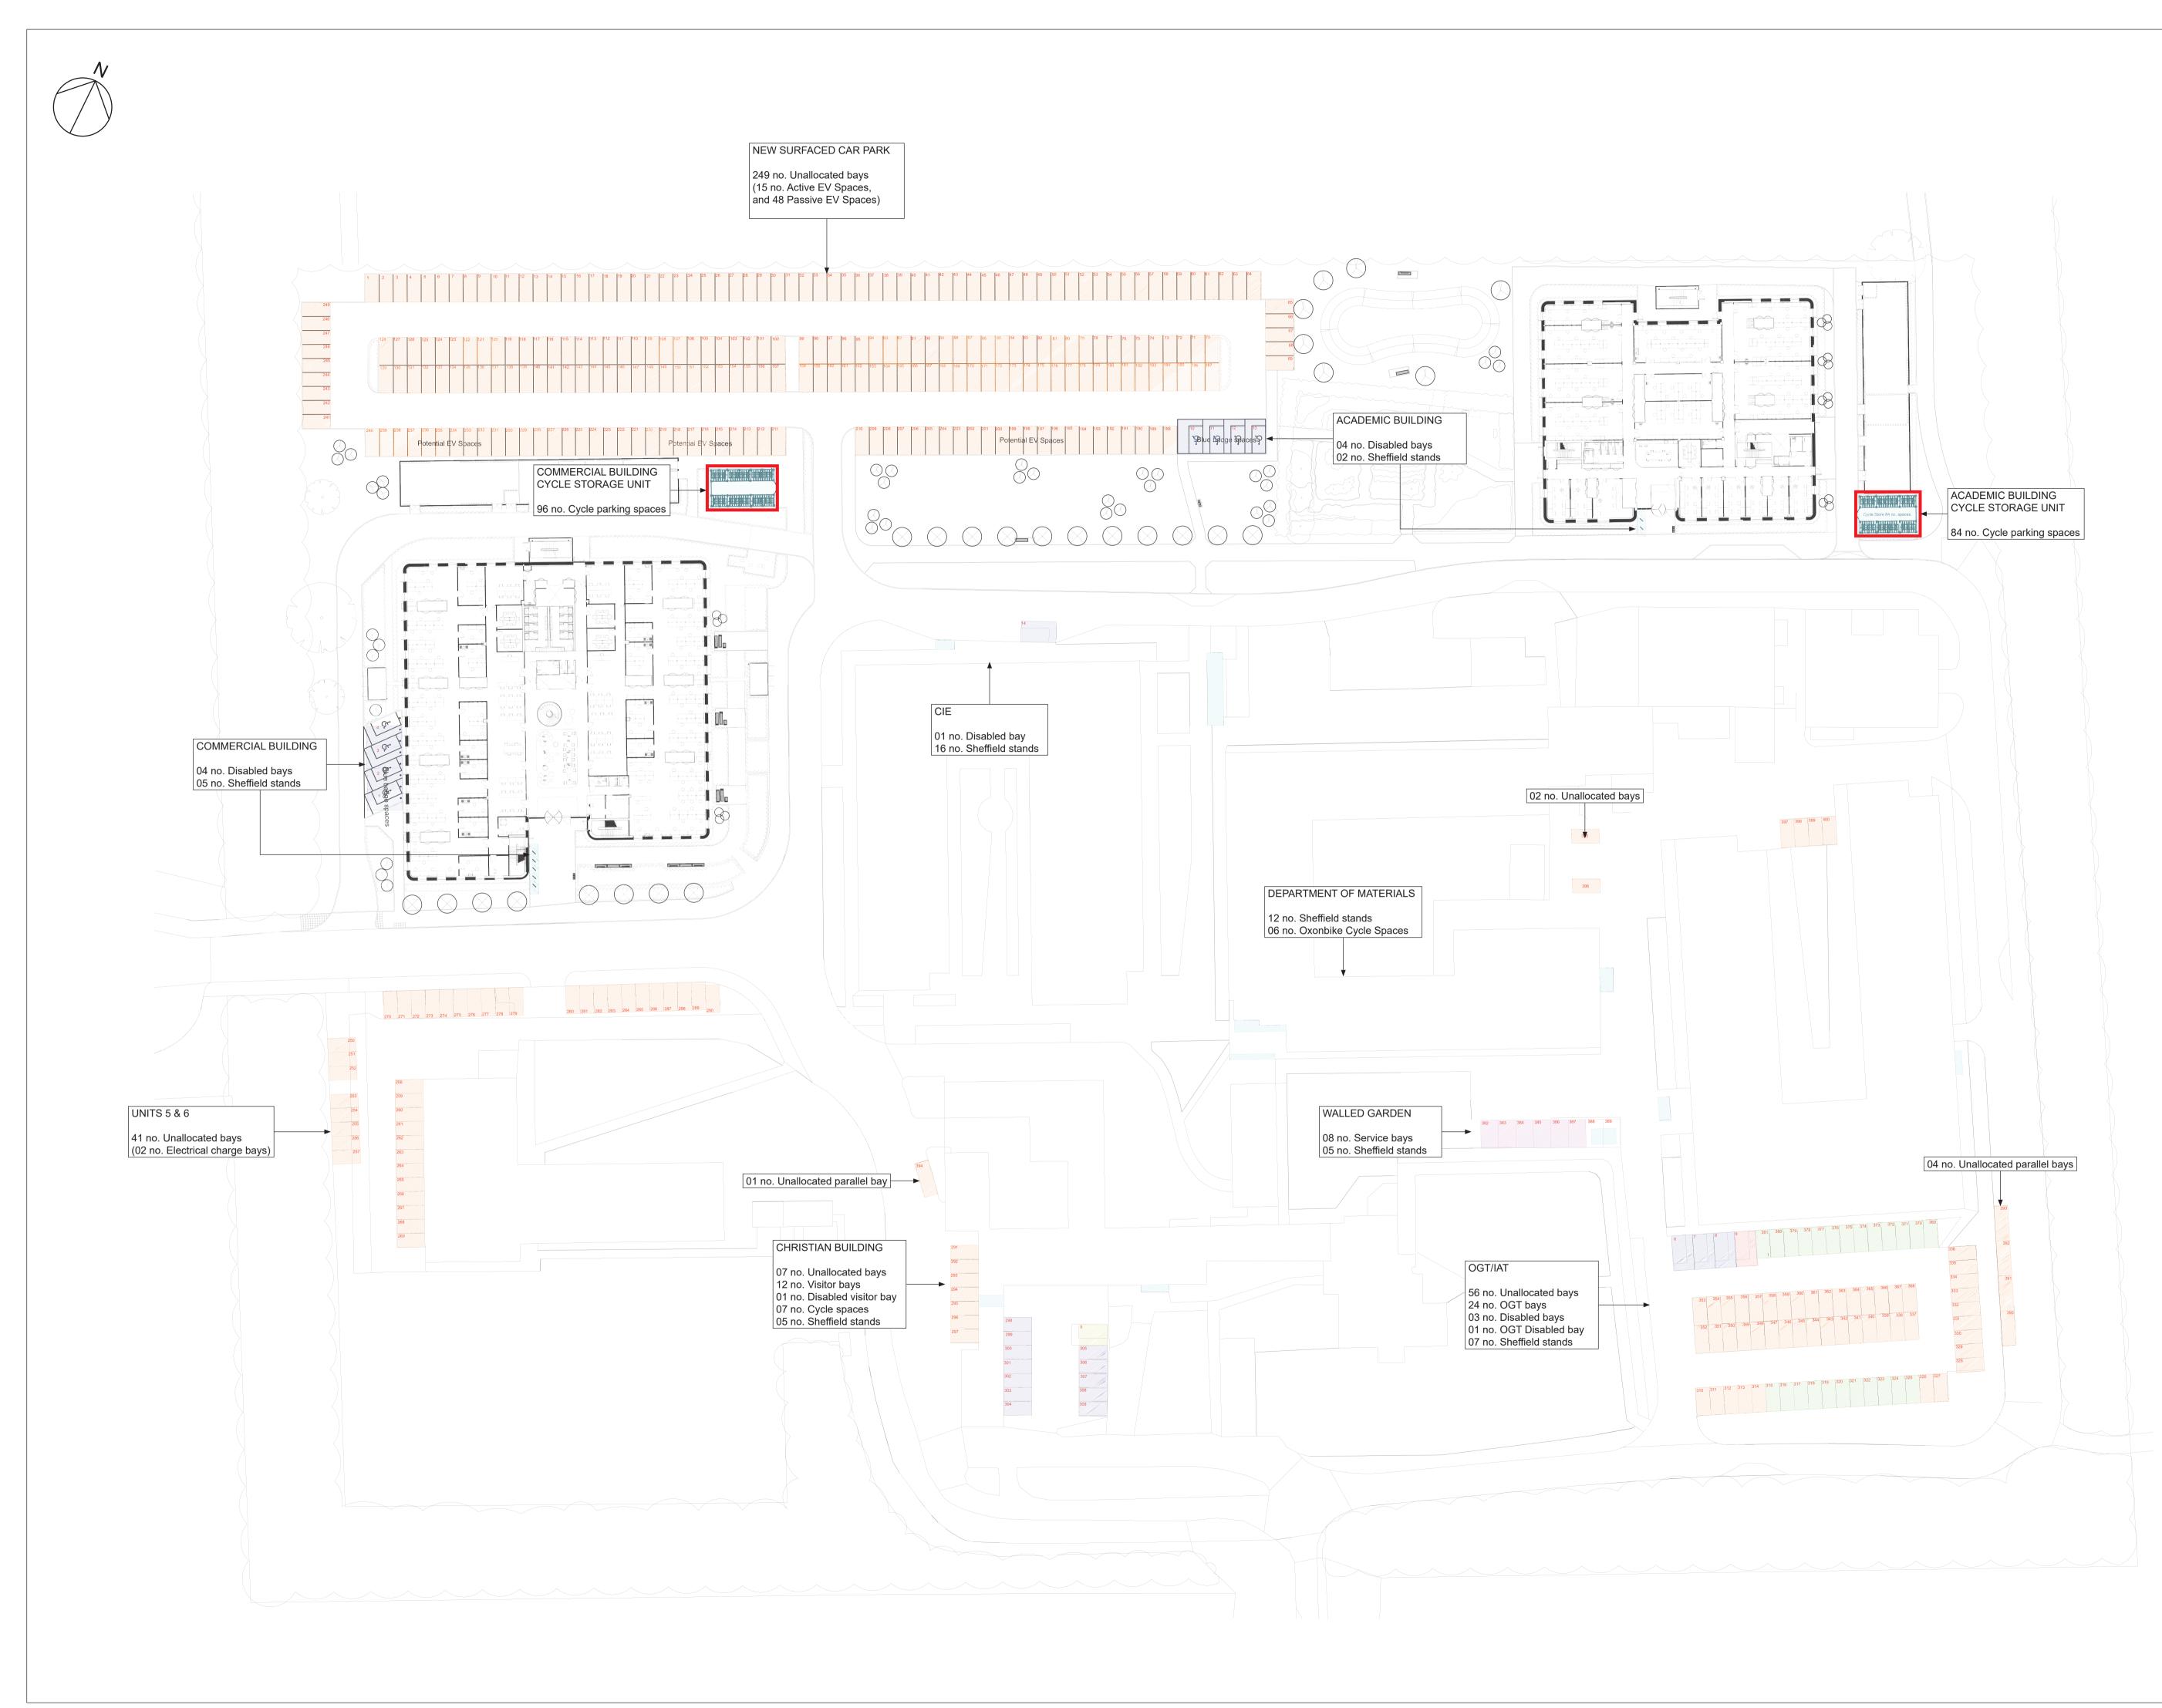

## a m e n d e m e n t s

| RevDW. 19/08/21_First issueRevDW. 19/08/2101Minor amendments to numbers. Parallel back                                                                                                                                                              | ave                                        |  |  |  |  |
|-----------------------------------------------------------------------------------------------------------------------------------------------------------------------------------------------------------------------------------------------------|--------------------------------------------|--|--|--|--|
|                                                                                                                                                                                                                                                     | ave                                        |  |  |  |  |
|                                                                                                                                                                                                                                                     | Minor amendments to numbers. Parallel bays |  |  |  |  |
| added to plan.RevRS 25/08/21 Weed Garden Updated and E02provision revised                                                                                                                                                                           | EV                                         |  |  |  |  |
| Rev RS 10/09/21 Issued for stage 3<br>03                                                                                                                                                                                                            |                                            |  |  |  |  |
| <ul> <li>Rev DW 13/10/21 Amendments to academic</li> <li>04 building perimeter. Academic Building cycl<br/>storage unit relocated.</li> <li>Rev DW 27/02/23 Academic building cycle stor<br/>unit number updated to reflect supplier des</li> </ul> | age                                        |  |  |  |  |
| Rev DW 09/03/23 Red line amended to cover of storage unit proposals only                                                                                                                                                                            | •                                          |  |  |  |  |
| STANDARD BAYS (400 no. TOTAL)                                                                                                                                                                                                                       |                                            |  |  |  |  |
| Unallocated Bays<br>321 no. existing, 256 no. new propos<br>(356 no. total without existing unmade                                                                                                                                                  |                                            |  |  |  |  |
| OGT Bays<br>24 no. existing, 00 no. new proposed<br>(24 no. total)                                                                                                                                                                                  |                                            |  |  |  |  |
| Visitor Bays<br>12 no. existing, 00 no. new proposed<br>(12 no. total)                                                                                                                                                                              |                                            |  |  |  |  |
| Service Bays<br>06 no. existing, 02 no. new proposed<br>(08 no. total)                                                                                                                                                                              |                                            |  |  |  |  |
|                                                                                                                                                                                                                                                     |                                            |  |  |  |  |
| BLUE BADGE BAYS (14 no. TOTAL)                                                                                                                                                                                                                      |                                            |  |  |  |  |
| Disabled Bays<br>05 no. existing, 08 no. new proposed<br>(12 no. total)                                                                                                                                                                             |                                            |  |  |  |  |
| Disabled OGT Bays<br>01 no. existing, 00 no. new proposed<br>(01 no. total)                                                                                                                                                                         |                                            |  |  |  |  |

Disabled Visitor Bays 01 no. existing, 00 no. new proposed (01 no. total)

### CYCLE PARKING PROVISION (309 no. TOTAL)

Cycle Spaces 103 no. existing, 194 no. new proposed (297 no. total)

(Existing parking information based on: IMA-21-071-001 Rev\_)

# Begbroke Science Park

job number:

LP2264

drawing title: Landscape Masterplan Car & Cycle Parking Arrangement