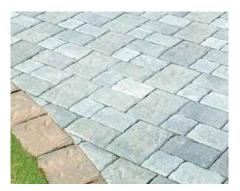

BRETT MARTIN ALPHA ANTIQUE BLOCK PAVING - SILVER HAZE

MARSHALLS FIREDSTONE FLAME TEXTURED GARDEN PAVING

1.8m HIGH CLOSE BOARDED FENCING

BOUNDARY GATE

**MATERIALS PLAN** 1:1000 @ A3 KIR-PL06A LAND OFF HEYFORD ROAD, KIRTLINGTON

|       | W.           |                                                      |
|-------|--------------|------------------------------------------------------|
|       | Key          |                                                      |
|       |              | Site Boundary                                        |
|       |              | Pedestrian connectivity                              |
|       |              | 1.8m High Fence                                      |
|       |              | 1.2m park rail fence                                 |
|       |              | 1.8m Stone wall                                      |
|       | V            | Visitor Parking Space                                |
| /     |              | 2.4 x 54m vision splay                               |
|       | $\mathbf{i}$ | Existing trees to be removed                         |
|       |              | Existing trees to be retained                        |
| ┐ │ ■ |              | Root Protection Zone                                 |
|       | anna d       |                                                      |
|       |              | Proposed new tree planting                           |
| -     | D            | Rear boundary gate                                   |
| 1     |              | Parking space                                        |
|       |              | Bin Storage Area                                     |
|       |              | Marshalls firedstone flame<br>textured garden paving |
|       |              | Brett Alpha Block paving                             |
|       |              | Tarmac                                               |
|       | •            | Flat Green roof                                      |
|       |              | Slate roof                                           |
|       | _            | Cotswold stone                                       |
|       | ×            | Electric meter                                       |
|       | 0            | Gas meter                                            |
|       |              | Affordable housing                                   |
|       |              | Shed / Cycle store                                   |
|       |              | EV Charger                                           |
|       | -            |                                                      |