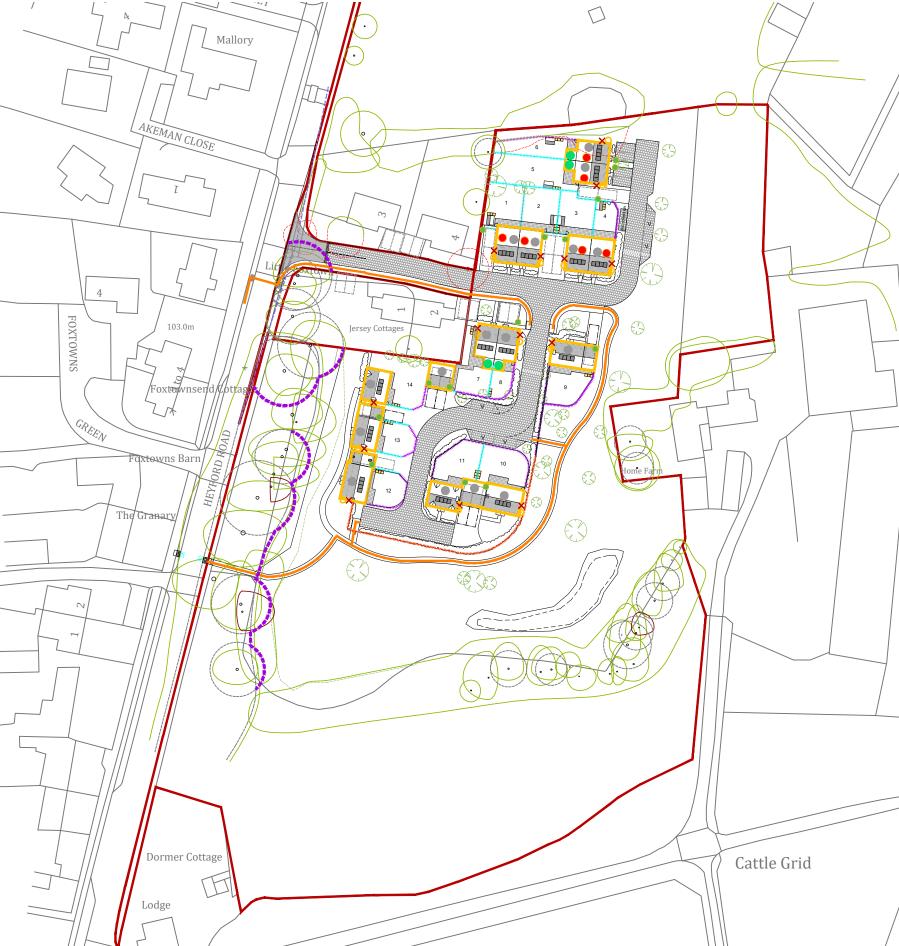

BRETT MARTIN ALPHA ANTIQUE BLOCK PAVING - SILVER HAZE

MARSHALLS FIREDSTONE FLAME TEXTURED GARDEN PAVING

1.8m HIGH CLOSE BOARDED FENCING

BOUNDARY GATE

**MATERIALS PLAN** 1:1000 @ A3 KIR-PL06A LAND OFF HEYFORD ROAD, KIRTLINGTON

|       | W.           |                                                      |
|-------|--------------|------------------------------------------------------|
|       | Key          |                                                      |
|       |              | Site Boundary                                        |
|       |              | Pedestrian connectivity                              |
|       |              | 1.8m High Fence                                      |
|       |              | 1.2m park rail fence                                 |
|       |              | 1.8m Stone wall                                      |
|       | V            | Visitor Parking Space                                |
| /     |              | 2.4 x 54m vision splay                               |
|       | $\mathbf{i}$ | Existing trees to be removed                         |
|       |              | Existing trees to be retained                        |
| ┐ │ ■ |              | Root Protection Zone                                 |
|       | anna d       |                                                      |
|       |              | Proposed new tree planting                           |
| -     | D            | Rear boundary gate                                   |
| 1     |              | Parking space                                        |
|       |              | Bin Storage Area                                     |
|       |              | Marshalls firedstone flame<br>textured garden paving |
|       |              | Brett Alpha Block paving                             |
|       |              | Tarmac                                               |
|       | •            | Flat Green roof                                      |
|       |              | Slate roof                                           |
|       | _            | Cotswold stone                                       |
|       | ×            | Electric meter                                       |
|       | 0            | Gas meter                                            |
|       |              | Affordable housing                                   |
|       |              | Shed / Cycle store                                   |
|       |              | EV Charger                                           |
|       | -            |                                                      |

0m 20 40 60m