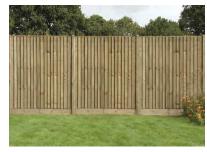

BRETT MARTIN ALPHA ANTIQUE BLOCK PAVING - SILVER HAZE

MARSHALLS FIREDSTONE FLAME TEXTURED GARDEN PAVING

1.8m HIGH CLOSE BOARDED FENCING

BOUNDARY GATE

**MATERIALS PLAN** 1:1000 @ A3 KIR-PL06A LAND OFF HEYFORD ROAD, KIRTLINGTON

|       | W.           |                                                      |
|-------|--------------|------------------------------------------------------|
|       | Key          |                                                      |
|       |              | Site Boundary                                        |
|       |              | Pedestrian connectivity                              |
|       |              | 1.8m High Fence                                      |
|       |              | 1.2m park rail fence                                 |
|       |              | 1.8m Stone wall                                      |
|       | V            | Visitor Parking Space                                |
| /     |              | 2.4 x 54m vision splay                               |
|       | $\mathbf{i}$ | Existing trees to be removed                         |
|       |              | Existing trees to be retained                        |
| ┐ │ ■ |              | Root Protection Zone                                 |
|       | anna d       |                                                      |
|       |              | Proposed new tree planting                           |
| -     | D            | Rear boundary gate                                   |
| 1     |              | Parking space                                        |
|       |              | Bin Storage Area                                     |
|       |              | Marshalls firedstone flame<br>textured garden paving |
|       |              | Brett Alpha Block paving                             |
|       |              | Tarmac                                               |
|       | •            | Flat Green roof                                      |
|       |              | Slate roof                                           |
|       | _            | Cotswold stone                                       |
|       | ×            | Electric meter                                       |
|       | 0            | Gas meter                                            |
|       |              | Affordable housing                                   |
|       |              | Shed / Cycle store                                   |
|       |              | EV Charger                                           |
|       | -            |                                                      |