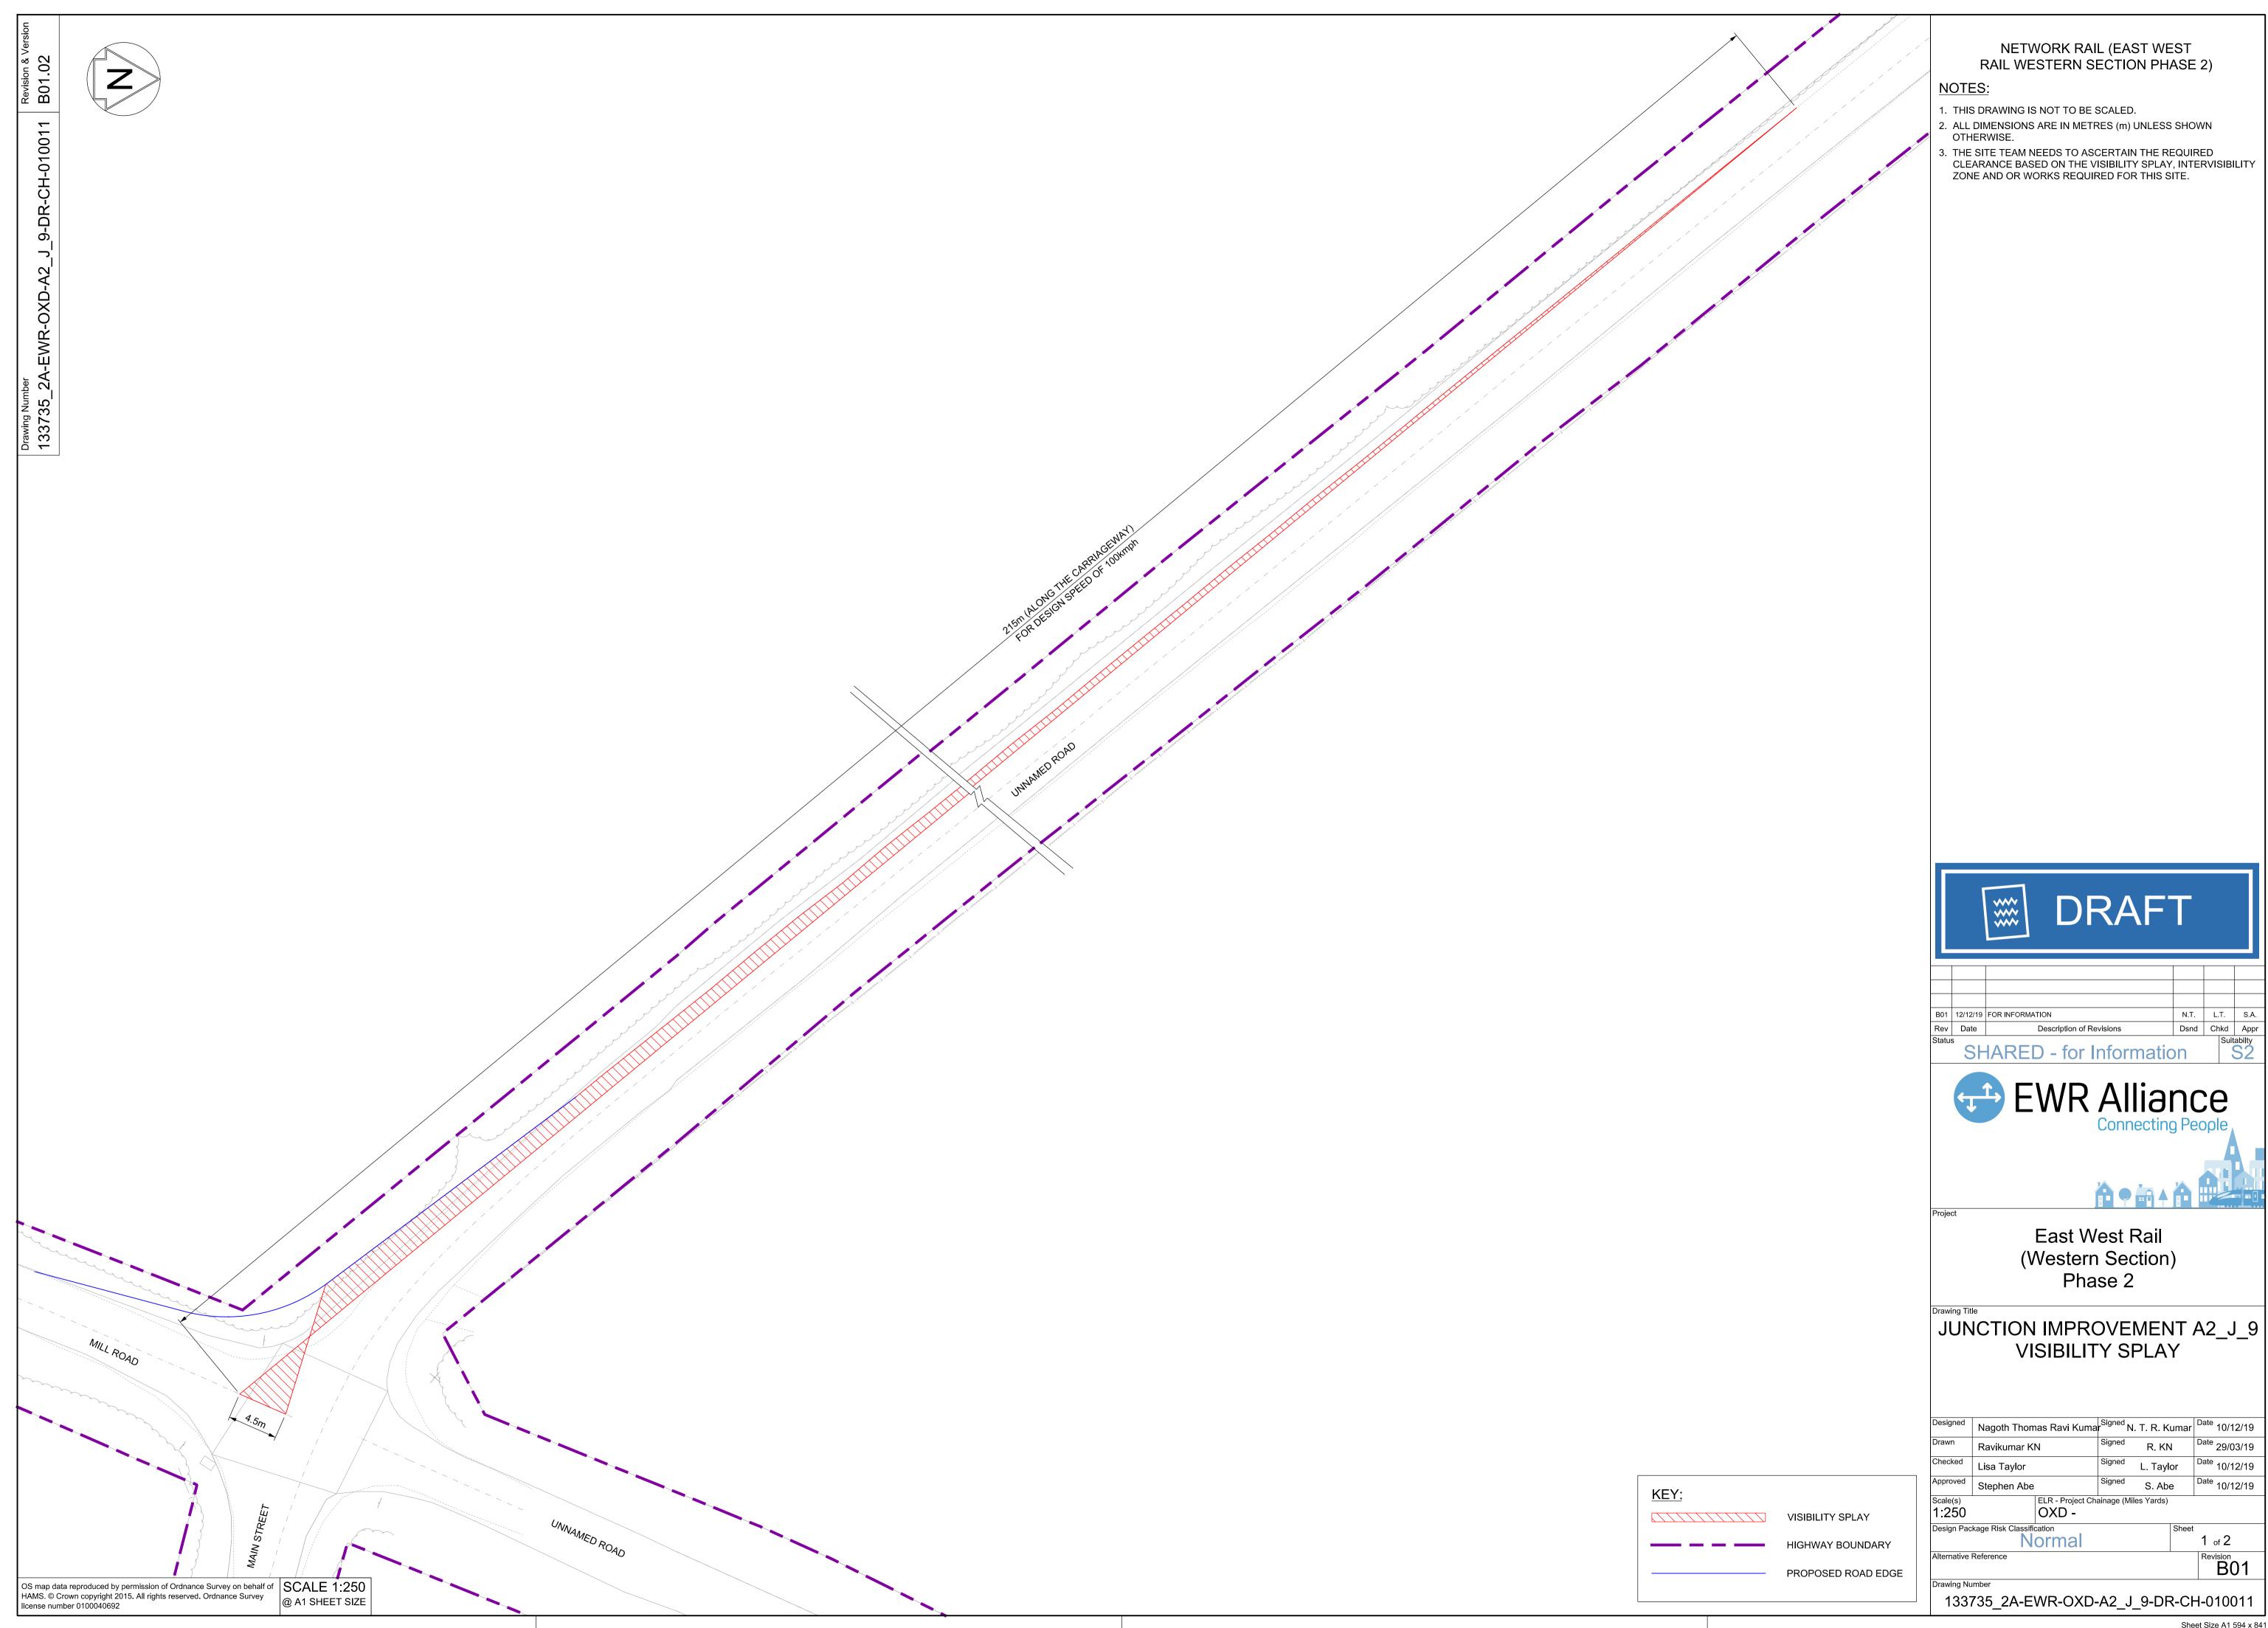

## NETWORK RAIL (EAST WEST RAIL WESTERN SECTION PHASE 2)

NOTES:

- 1. THIS DRAWING IS NOT TO BE SCALED.
- 2. ALL DIMENSIONS ARE IN METRES (m) UNLESS SHOWN OTHERWISE.
- 3. THIS DRAWING IS TO BE READ IN CONJUNCTION WITH THE HIGHWAY DESIGN PACKAGE OF DRAWINGS AND DOCUMENTS.
- 4. CHAINAGES SHOWN ON THIS DRAWING ARE ALONG THE ROAD CENTRELINE AS SEEN ON GENERAL ARRANGEMENT DRAWING.