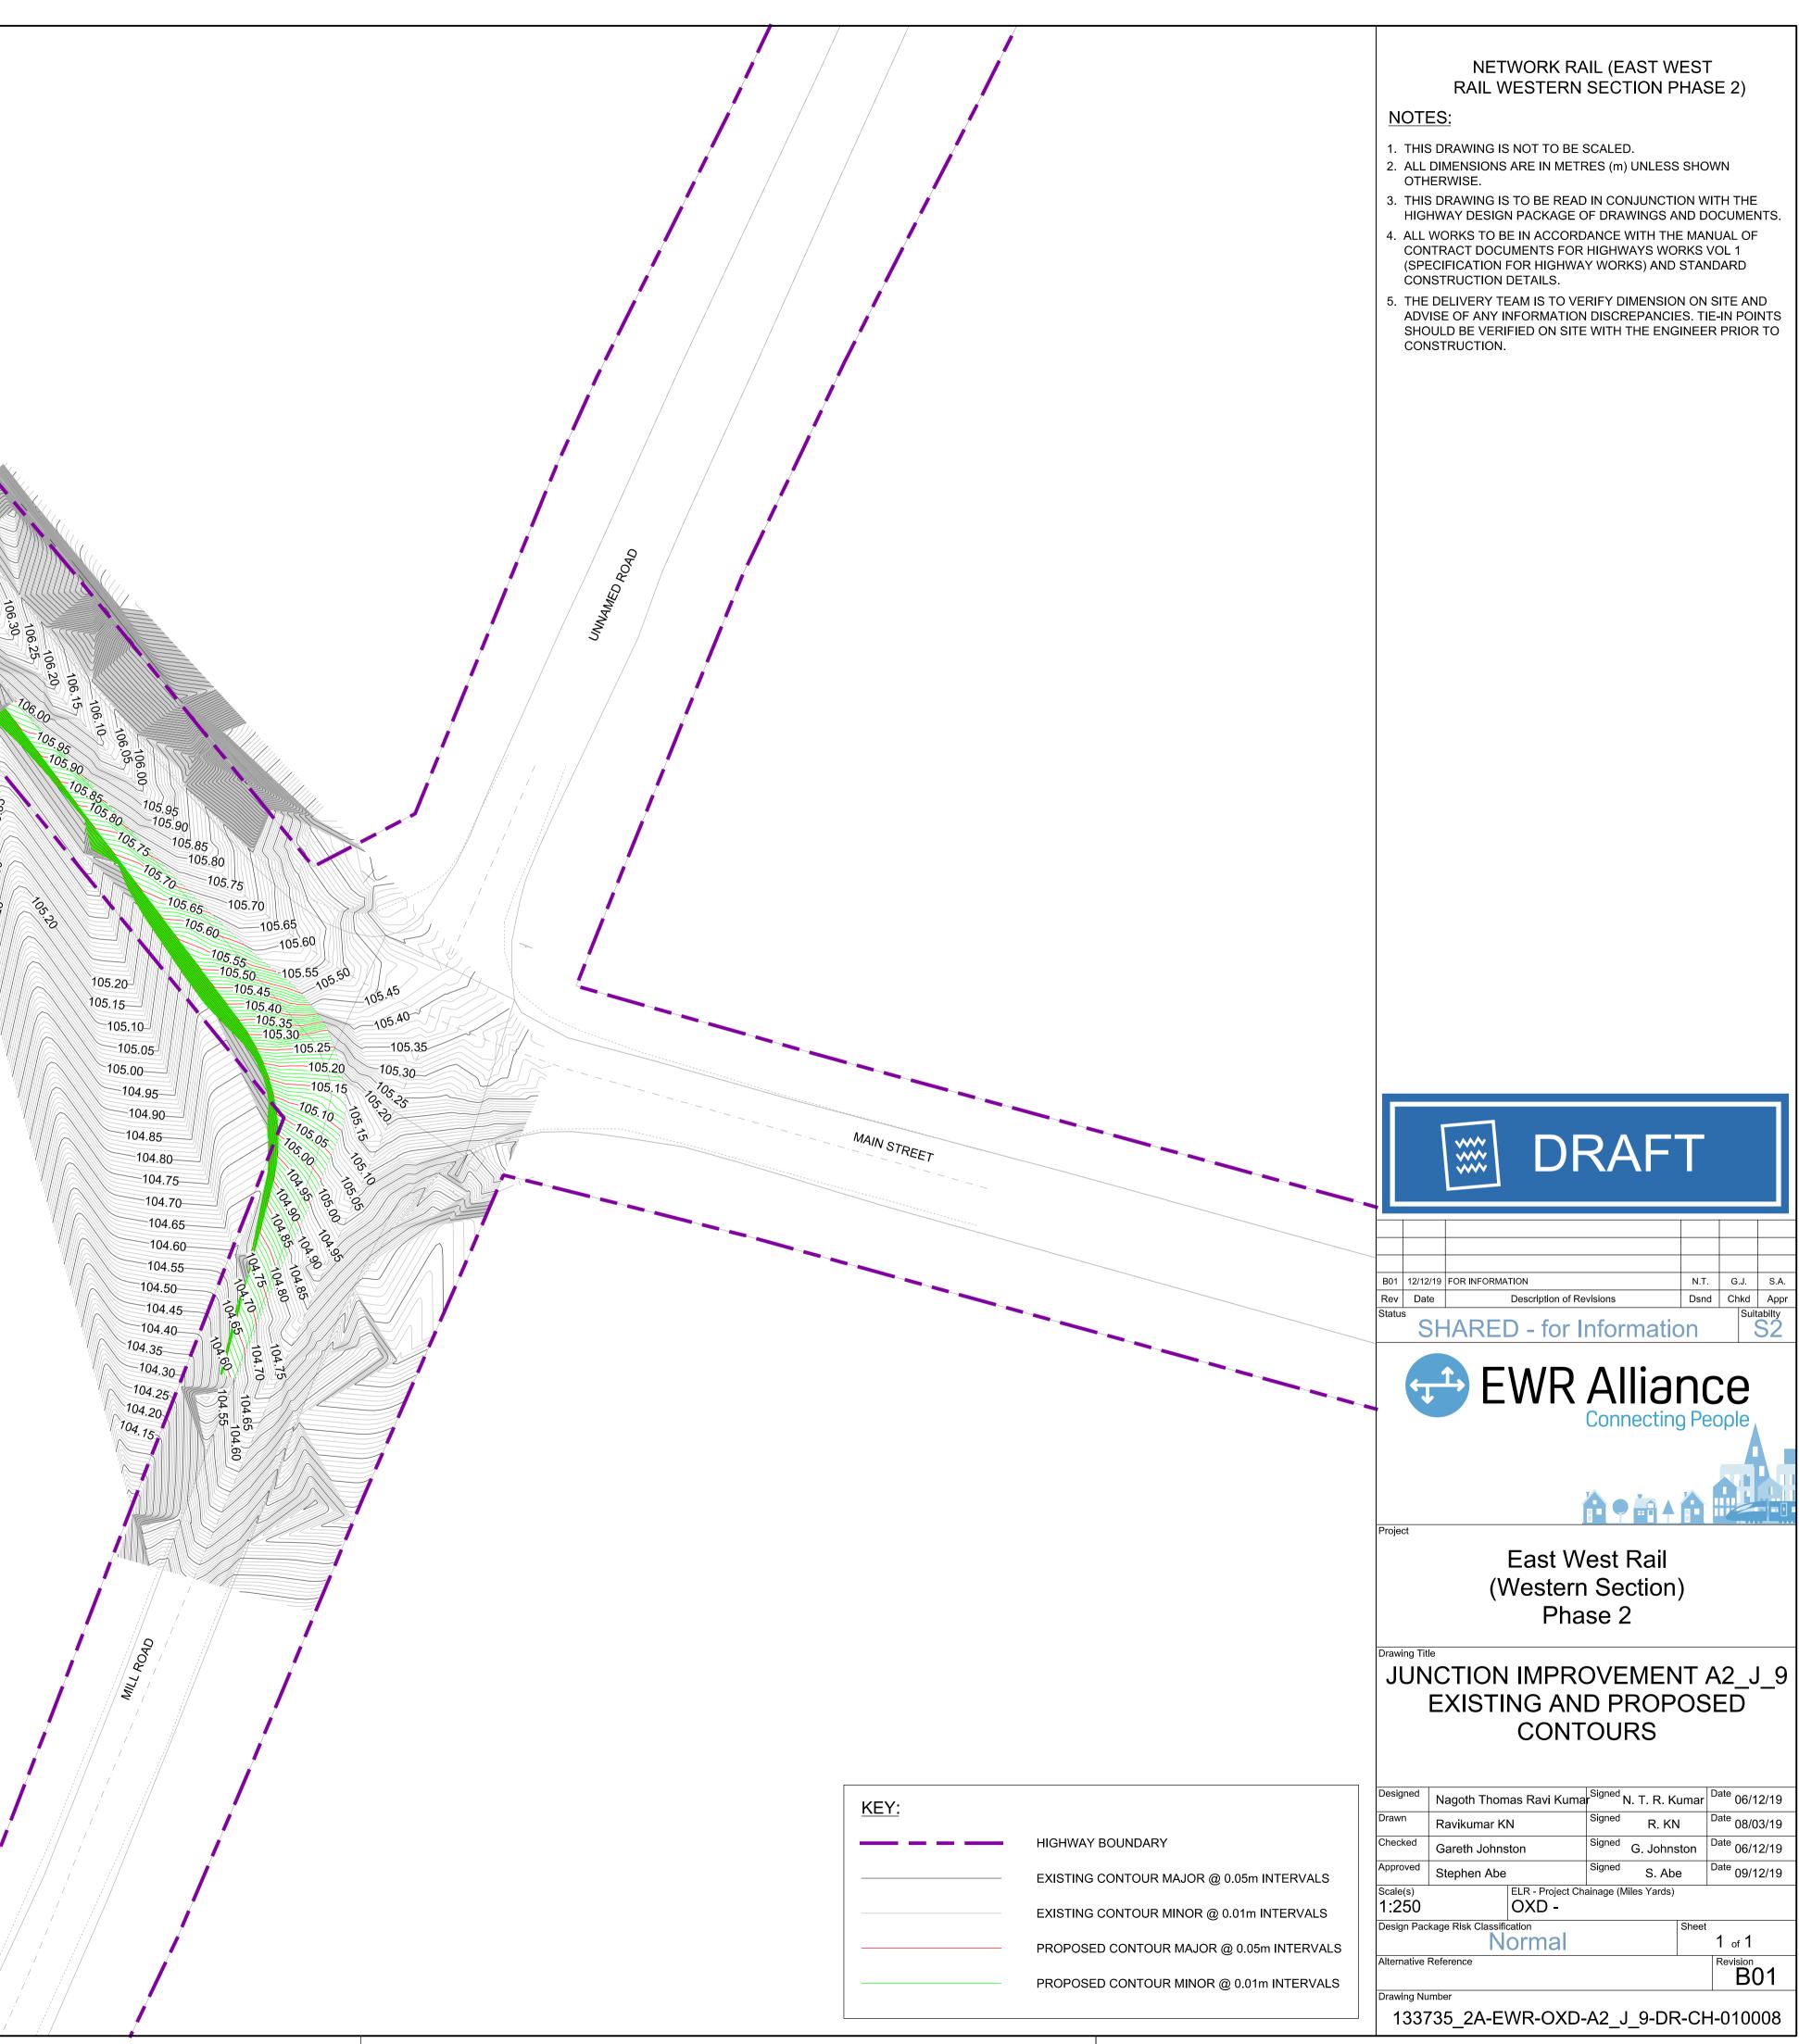

Sheet Size A1 594 x 841

Sheet Size A1 594 x 841

Sheet Size A1 594 x 841

| Ta3T35_2A-EWR-OXD-A2_J_9-DR-CH-030001                   |                |
|---------------------------------------------------------|----------------|
| 133735_2A                                               |                |
| 108 —                                                   |                |
| 106 —                                                   | 2.5<br>1:2.4 - |
| 104 —                                                   |                |
| 102 —                                                   |                |
| 100 —                                                   |                |
| 98<br>DESIGN LEVELS                                     |                |
| EXISTING LEVELS 401 401 401 401 401 401 401 401 401 401 | 104.770 -      |
| DESIGN OFFSET                                           |                |