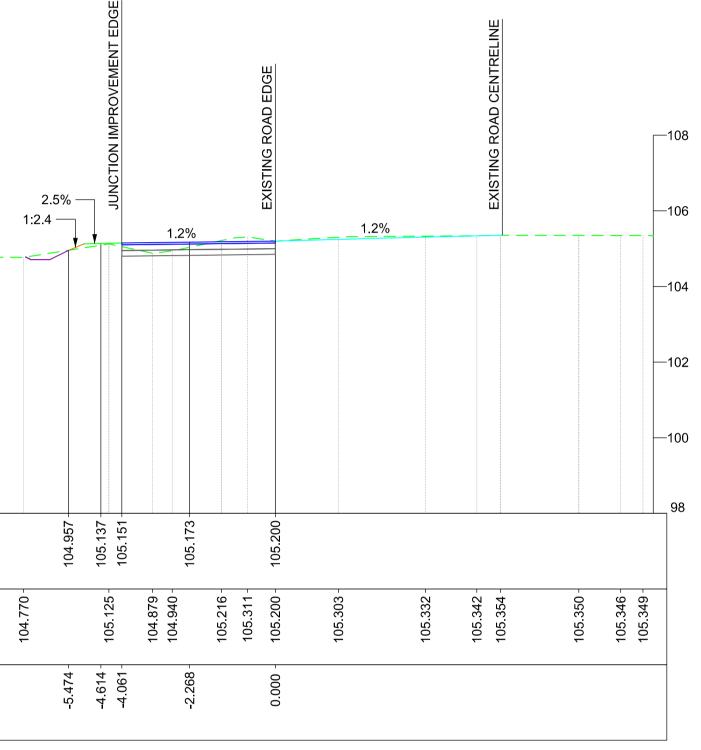

|                |
|---------------------------------------------------------|----------------|
| 133735_2A                                               |                |
| 108 —                                                   |                |
| 106 —                                                   | 2.5<br>1:2.4 - |
| 104 —                                                   |                |
| 102 —                                                   |                |
| 100 —                                                   |                |
| 98<br>DESIGN LEVELS                                     |                |
| EXISTING LEVELS 401 401 401 401 401 401 401 401 401 401 | 104.770 -      |
| DESIGN OFFSET                                           |                |



<u>CHAINAGE - 55.0000</u>



## NETWORK RAIL (EAST WEST RAIL WESTERN SECTION PHASE 2)

NOTES:

- 1. THIS DRAWING IS NOT TO BE SCALED.
- 2. ALL DIMENSIONS ARE IN METRES (m) UNLESS SHOWN OTHERWISE.
- 3. THIS DRAWING IS TO BE READ IN CONJUNCTION WITH THE HIGHWAY DESIGN PACKAGE OF DRAWINGS AND DOCUMENTS.
- 4. CHAINAGES SHOWN ON THIS DRAWING ARE ALONG THE ROAD CENTRELINE AS SEEN ON GENERAL ARRANGEMENT DRAWING.

|                                | DF                                             | RAFT                               |                          |  |  |  |
|--------------------------------|------------------------------------------------|------------------------------------|--------------------------|--|--|--|
| B01 12/12<br>Rev Dat<br>Status |