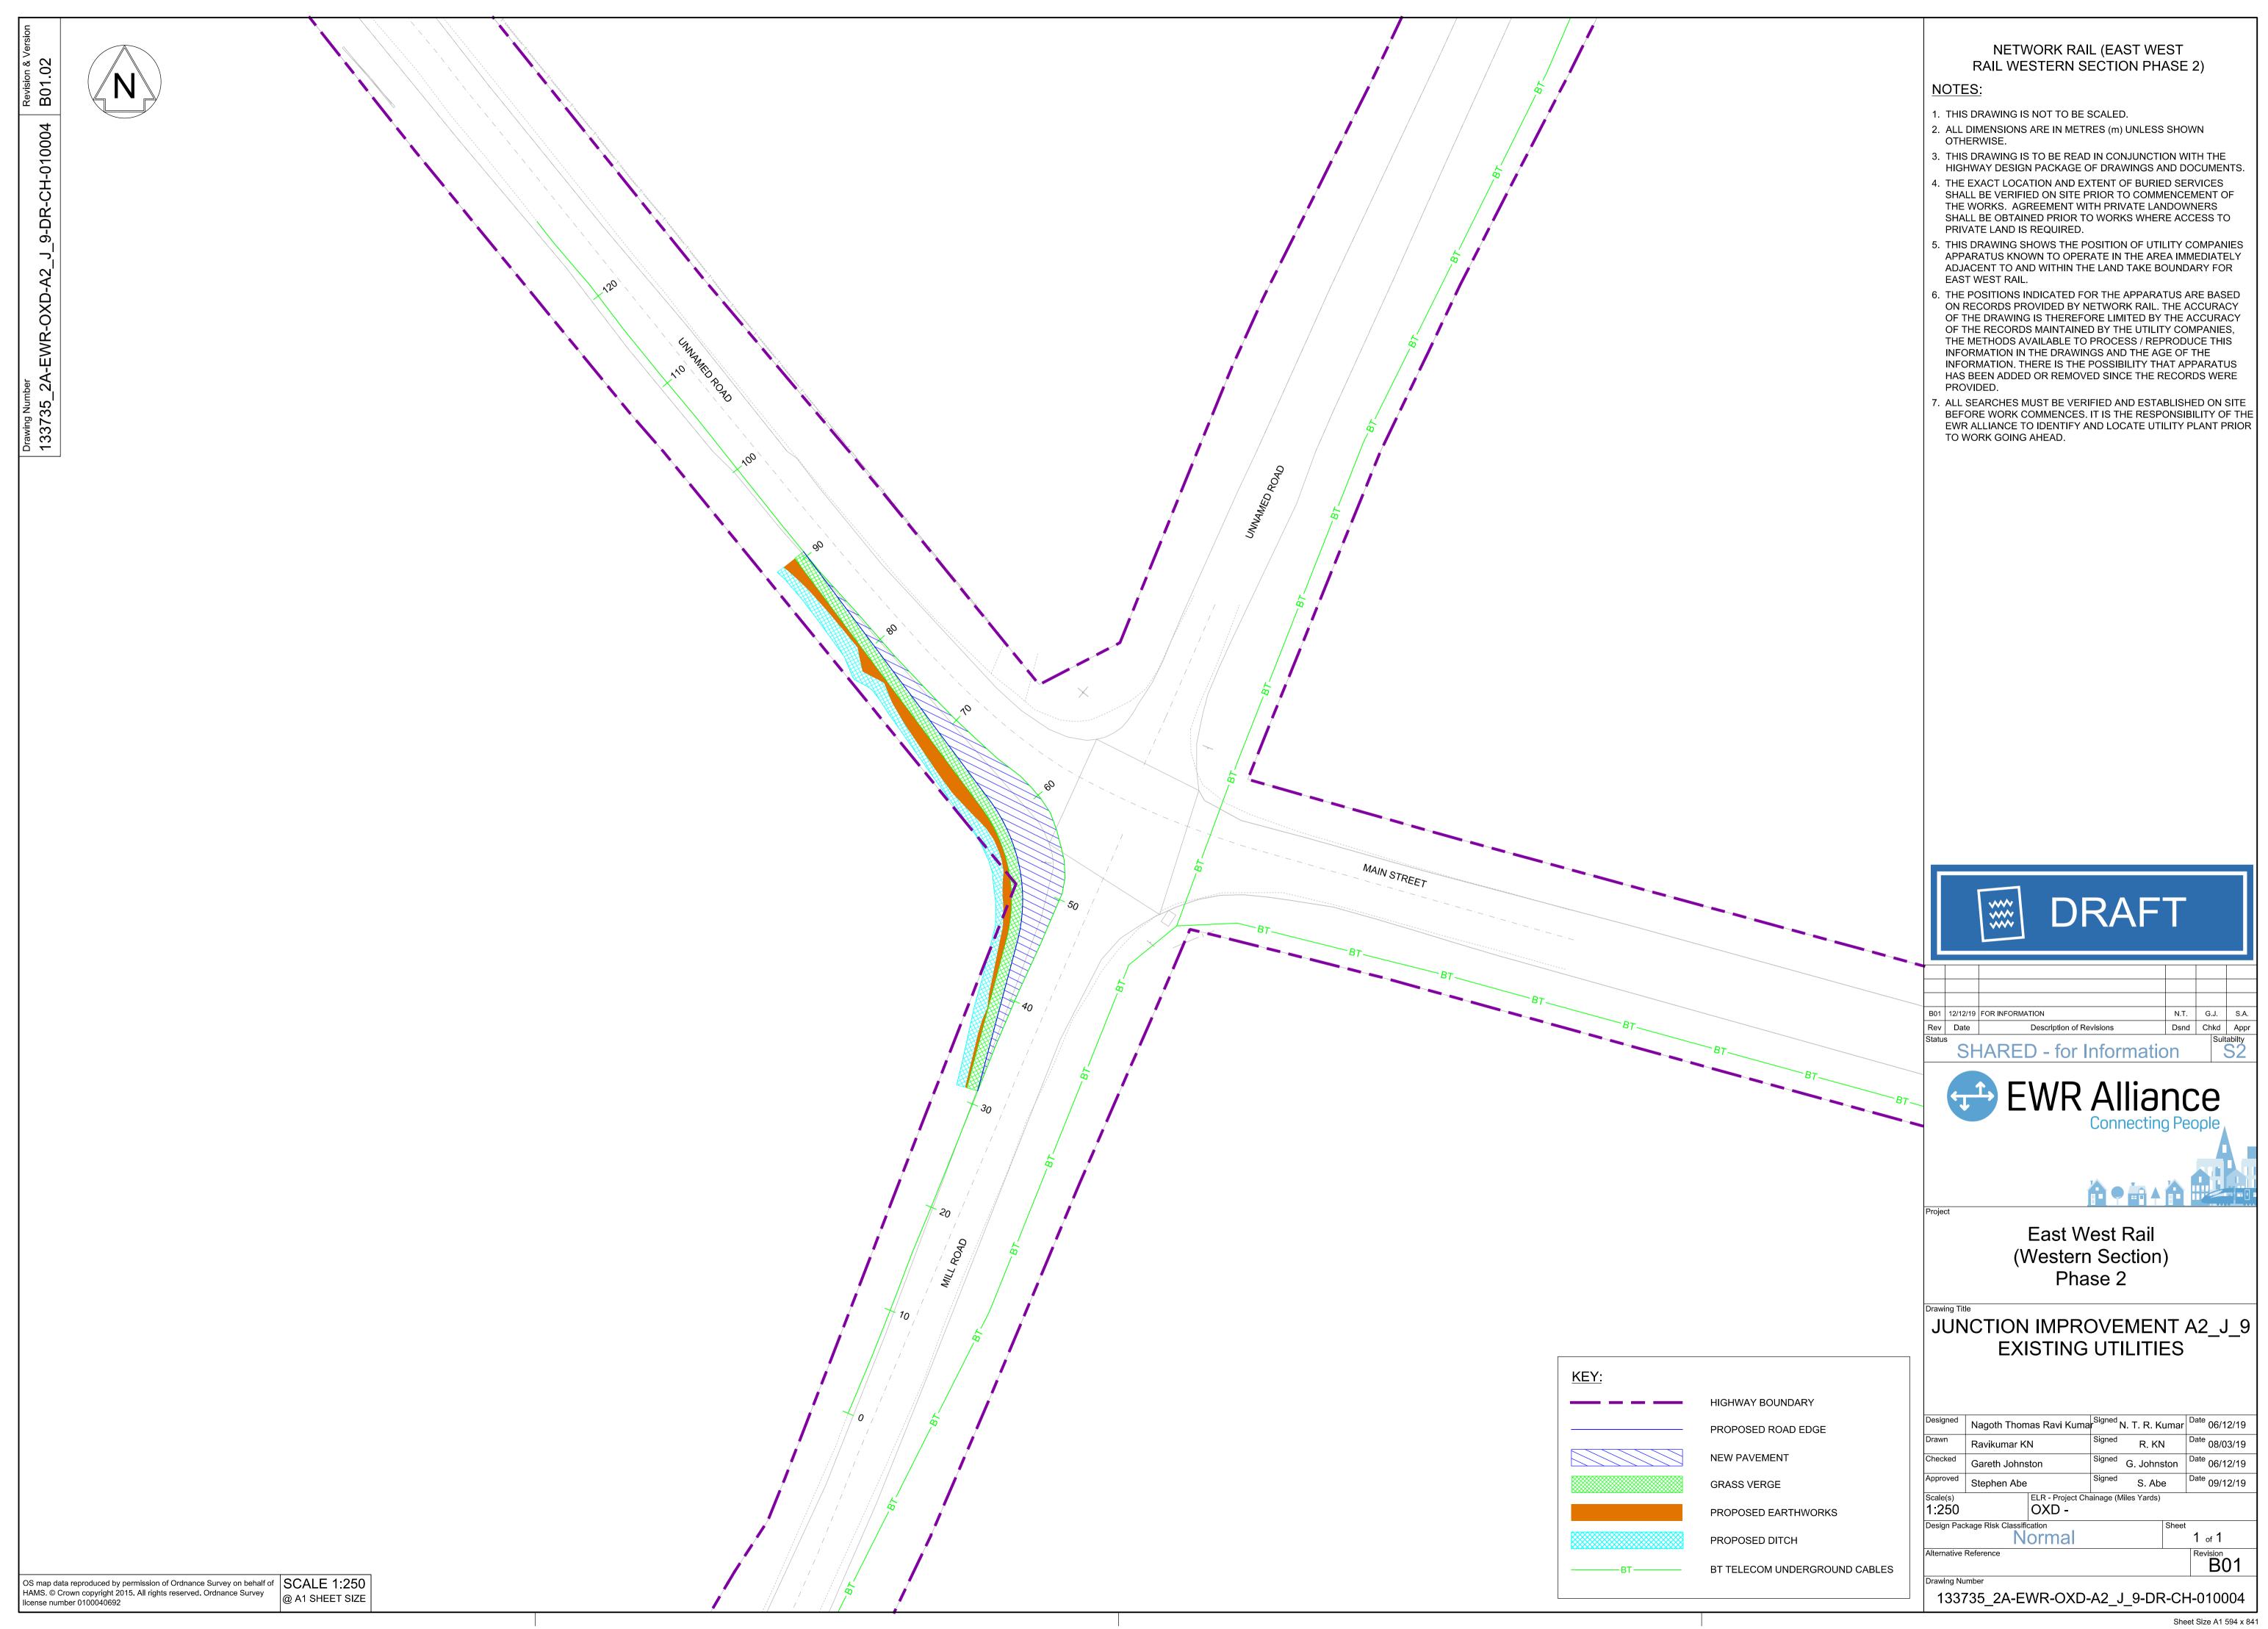

## NETWORK RAIL (EAST WEST RAIL WESTERN SECTION PHASE 2)

NOTES:

- 1. THIS DRAWING IS NOT TO BE SCALED.
- 2. ALL DIMENSIONS ARE IN METRES (m) UNLESS SHOWN OTHERWISE.
- 3. THIS DRAWING IS TO BE READ IN CONJUNCTION WITH THE HIGHWAY DESIGN PACKAGE OF DRAWINGS AND DOCUMENTS.
- 4. CHAINAGES SHOWN ON THIS DRAWING ARE ALONG THE ROAD CENTRELINE AS SEEN ON GENERAL ARRANGEMENT DRAWING.