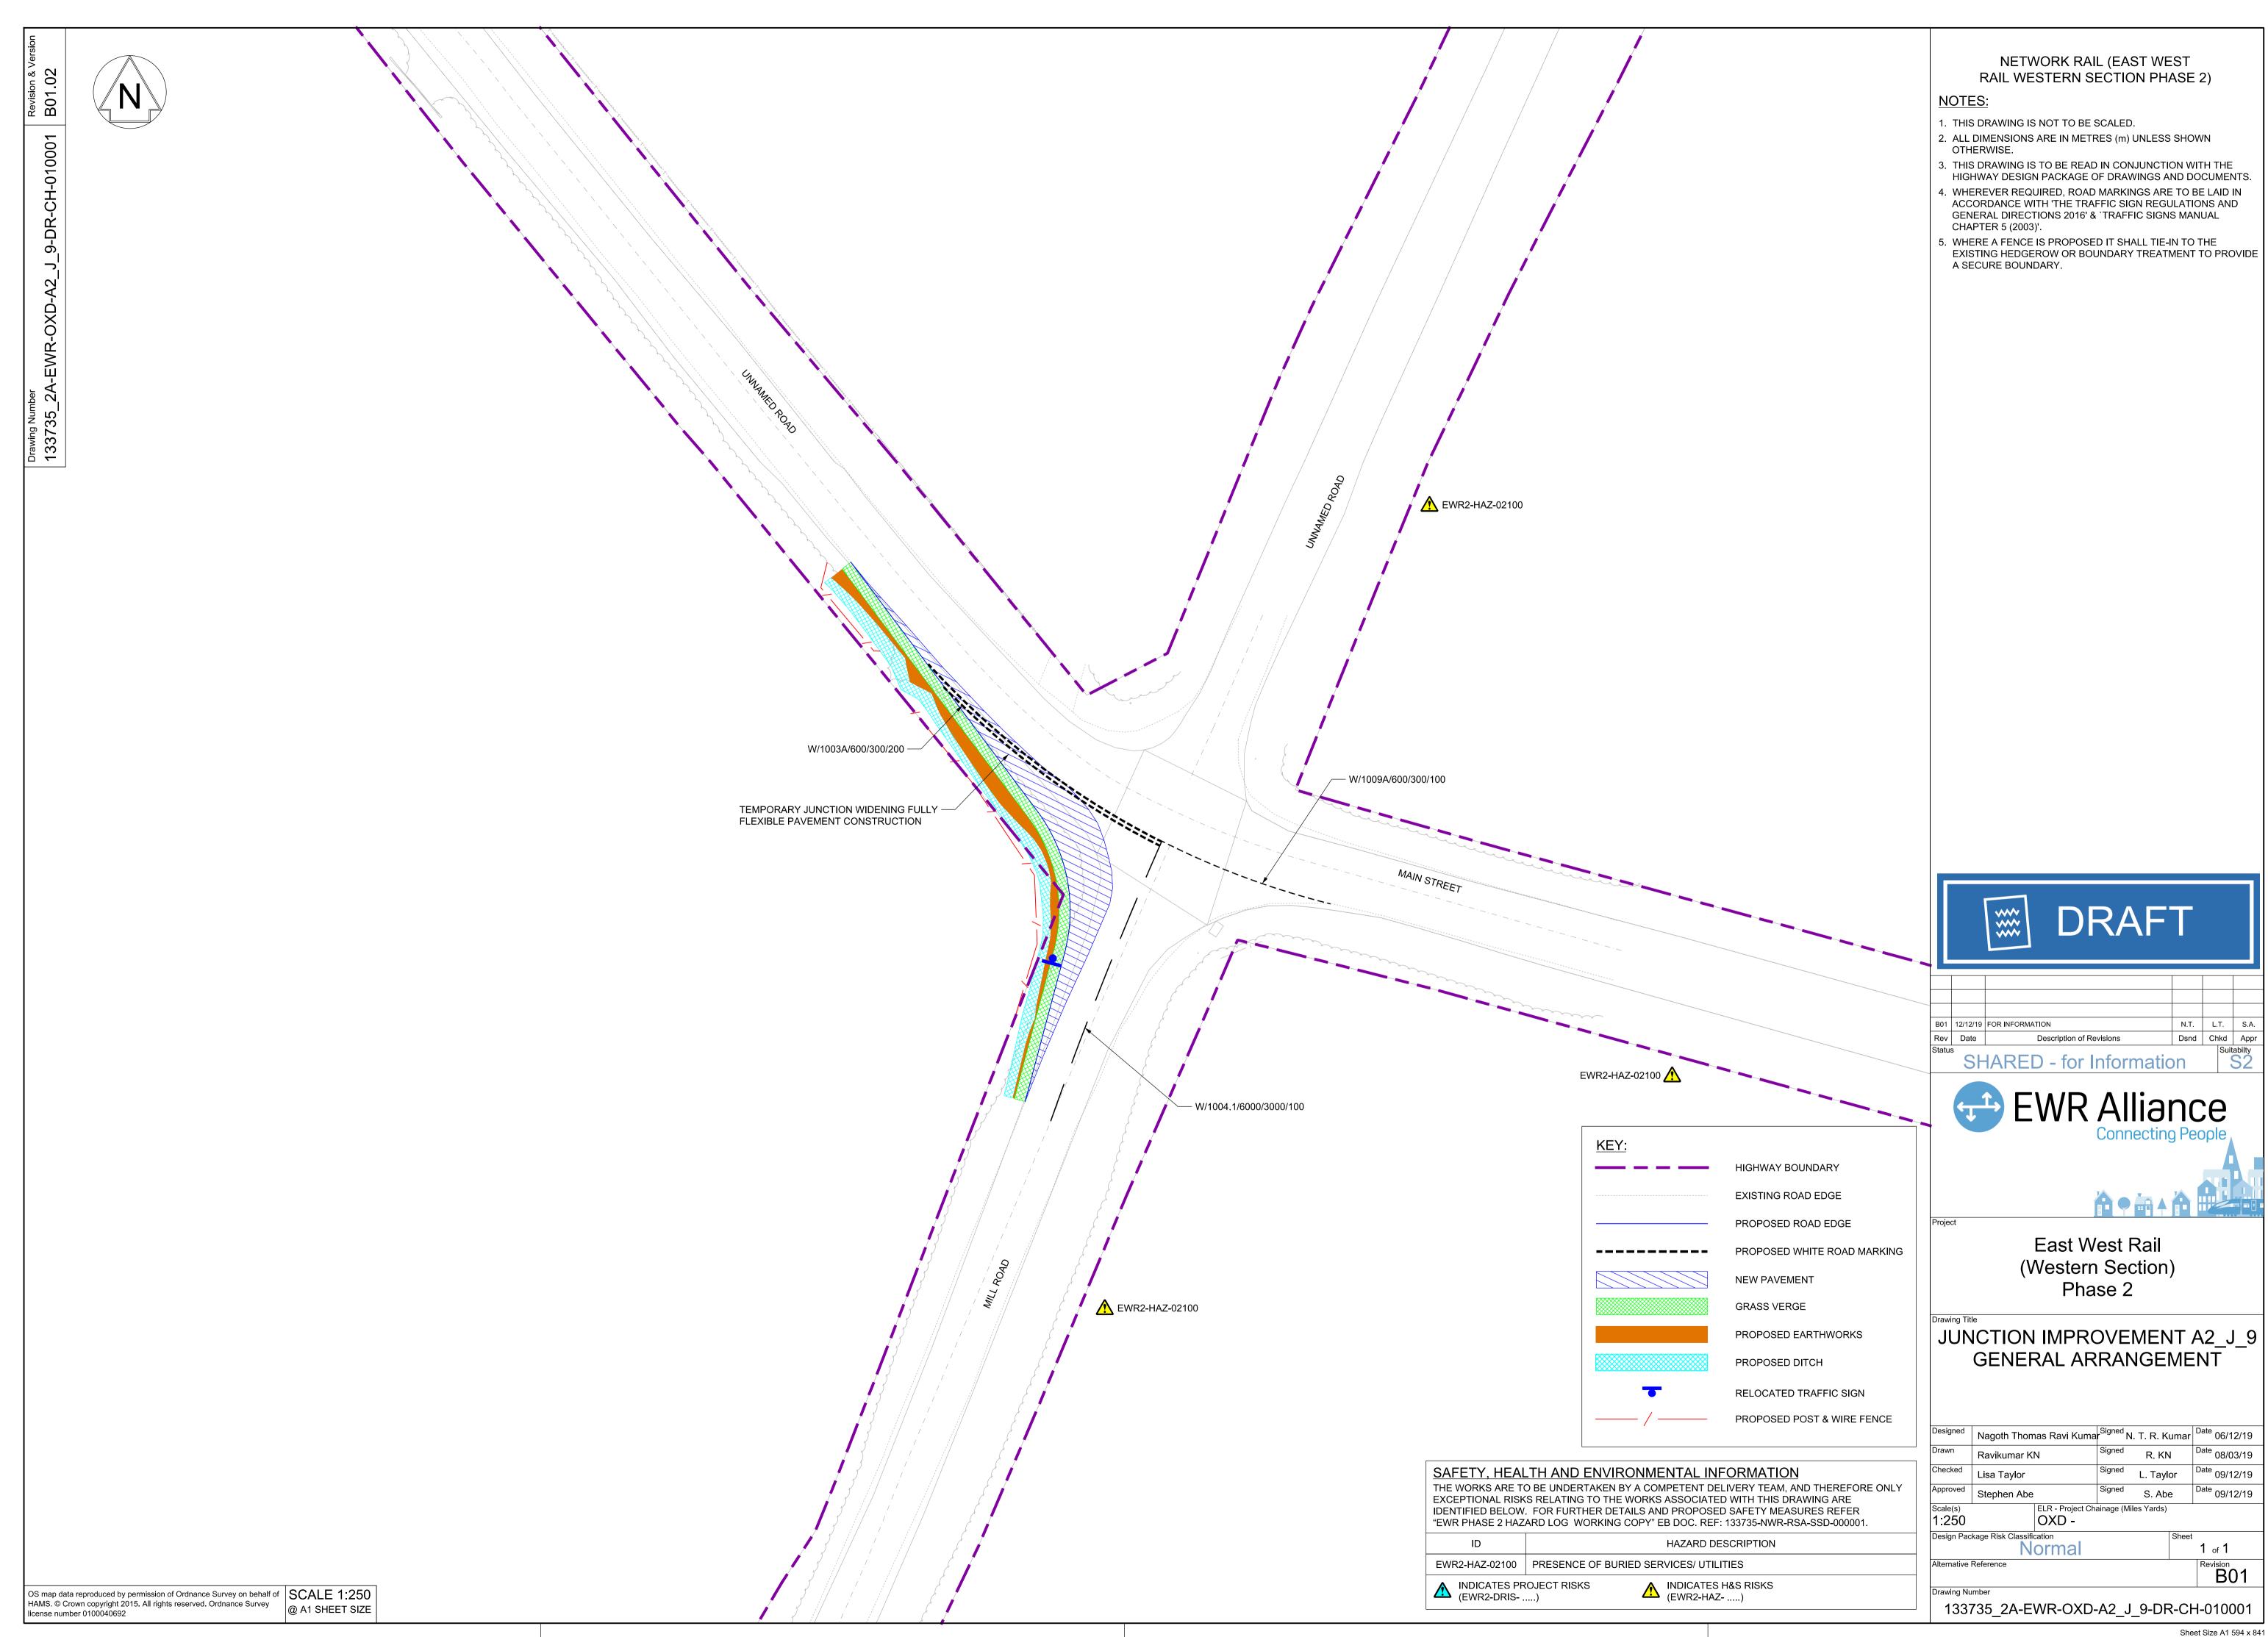

|            |                    |                                                                                        |                                                                                                                                                                                                                                        |                                                                                                                                                              | AIL (EAST WE                                                                                                                 |                                                                               | 2)                                                                  |
|------------|--------------------|----------------------------------------------------------------------------------------|----------------------------------------------------------------------------------------------------------------------------------------------------------------------------------------------------------------------------------------|--------------------------------------------------------------------------------------------------------------------------------------------------------------|------------------------------------------------------------------------------------------------------------------------------|-------------------------------------------------------------------------------|---------------------------------------------------------------------|
|            |                    | NOTE                                                                                   |                                                                                                                                                                                                                                        |                                                                                                                                                              | SECTION PH                                                                                                                   | JOE                                                                           | 2)                                                                  |
|            |                    | 2. ALL                                                                                 |                                                                                                                                                                                                                                        |                                                                                                                                                              | E SCALED.<br>TRES (m) UNLESS                                                                                                 | SHO                                                                           | WN                                                                  |
|            |                    | OTH<br>3. THIS<br>HIG<br>4. PRIC<br>QUA<br>PRE<br>ECC<br>REC                           | IERWISE.<br>S DRAWING I<br>HWAY DESIG<br>OR TO THE C<br>ALIFIED ECOL<br>SENCE OF P<br>DLOGIST SHA                                                                                                                                      | S TO BE REA<br>N PACKAGE<br>OMMENCEM<br>OGIST SHAI<br>ROTECTED<br>LL THEN AD                                                                                 | AD IN CONJUNCTI<br>OF DRAWINGS A<br>IENT OF WORKS,<br>LL INSPECT THE S<br>SPECIES AND HA<br>VISE EWR ALLIAN<br>METHODS AND A | ON WI<br>ND DO<br>A SUI<br>BITE FO<br>BITAT                                   | ITH THE<br>DCUMENTS.<br>TABLY<br>OR THE<br>. THE<br>N THE           |
|            |                    | 5. WHE<br>IMP/<br>ARE<br>PRC<br>RAIS                                                   | ERE SITE CLI<br>ACT TREES (<br>BORICULTUR<br>DTECTION ZC<br>SING. WORKS                                                                                                                                                                | DR HEDGES<br>IST SHALL B<br>DNE EXTENT<br>S SHALL BE                                                                                                         | ORKS HAVE THE<br>WHICH ARE TO B<br>E PRESENT TO AI<br>S, ROOT PRUNING<br>CARRIED OUT IN A                                    | E RET<br>DVISE<br>G AND                                                       | AINED, AN<br>ON ROOT<br>CROWN                                       |
|            |                    | 6. SITE<br>PRC<br>SUP<br>7. THE<br>REC<br>SHA<br>FEA<br>REG<br>MAII<br>REII<br>8. IN L | DECTED SPE<br>PERVISION OF<br>EXTENTS OF<br>CORDED IN T<br>ALL ALSO BE<br>TURES PRIO<br>DISTER. THE<br>NTAINED BY<br>NSTATEMEN<br>OCATIONS W                                                                                           | E, WHERE T<br>ECIES, SHAL<br>F A SUITABL<br>F ALL SITE C<br>HE AS-BUILT<br>RECORDED,<br>R TO REMO'<br>SITE CLEAR,<br>EWR ALLIAN<br>T DETERMIN<br>/HERE EXIST | TING TREES OVER                                                                                                              | JT UNE<br>DLOGIS<br>KS SH.<br>E DRA<br>APHS<br>CLEAF<br>SHALL<br>ORM<br>RHANC | DER THE<br>ST.<br>ALL BE<br>WINGS AND<br>OF<br>RANCE<br>BE<br>G THE |
|            |                    | TO C<br>UNE<br>SHA<br>ARB                                                              | GIVE 5m CLE<br>DERTAKEN TO<br>ALL BE UNDE<br>BORICULTUR                                                                                                                                                                                | ARANCE ABO<br>D THE BACK<br>RTAKEN UNI<br>IST.                                                                                                               | EWAY EXTENTS C<br>DVE GROUND LEV<br>OF THE PROPOS<br>DER THE SUPERV                                                          | /EL, S<br>ED VE<br>ISION                                                      | HALL BE<br>RGE. THIS<br>OF AN                                       |
|            |                    | DRA<br>ASC<br>VISI<br>REC                                                              | 9. THE VEGETATION CLEARANCE SHOWN HERE ON THE<br>DRAWING IS INDICATIVE ONLY. THE SITE TEAM NEEDS TO<br>ASCERTAIN THE REQUIRED CLEARANCE BASED ON THE<br>VISIBILITY SPLAY, INTERVISIBILITY ZONE AND OR WORKS<br>REQUIRED FOR THIS SITE. |                                                                                                                                                              |                                                                                                                              |                                                                               |                                                                     |
|            |                    | SHC                                                                                    | OWN, FOR CA                                                                                                                                                                                                                            | NOPY EXTE                                                                                                                                                    | JNKS OF EXISTING<br>NTS THE TREE SU<br>BE REFERED TO                                                                         | JRVEY                                                                         |                                                                     |
| •<br>TT    |                    |                                                                                        |                                                                                                                                                                                                                                        | D                                                                                                                                                            | RAF                                                                                                                          |                                                                               |                                                                     |
|            |                    |                                                                                        |                                                                                                                                                                                                                                        |                                                                                                                                                              |                                                                                                                              |                                                                               |                                                                     |
|            |                    | B01 12/12<br>Rev Dat<br>Status                                                         | te                                                                                                                                                                                                                                     | Description of                                                                                                                                               |                                                                                                                              | N.T.<br>Dsnd                                                                  | Suitabilty                                                          |
|            |                    |                                                                                        |                                                                                                                                                                                                                                        |                                                                                                                                                              | Informatio                                                                                                                   |                                                                               | S2                                                                  |
|            |                    | Ę.                                                                                     | , → E                                                                                                                                                                                                                                  | WR                                                                                                                                                           | Allia                                                                                                                        |                                                                               |                                                                     |
|            |                    |                                                                                        |                                                                                                                                                                                                                                        |                                                                                                                                                              | Connecting                                                                                                                   | з Ре                                                                          | ople                                                                |
|            |                    |                                                                                        |                                                                                                                                                                                                                                        |                                                                                                                                                              |                                                                                                                              | 谷                                                                             |                                                                     |
| IGHWAY BC  | DUNDARY            | Project                                                                                |                                                                                                                                                                                                                                        |                                                                                                                                                              |                                                                                                                              | 8-1                                                                           |                                                                     |
| ROPOSED I  | ROAD EDGE          |                                                                                        | ()                                                                                                                                                                                                                                     |                                                                                                                                                              | Vest Rail                                                                                                                    | ١                                                                             |                                                                     |
| EW PAVEM   | ENT                |                                                                                        | ()                                                                                                                                                                                                                                     |                                                                                                                                                              | n Section<br>ase 2                                                                                                           | )                                                                             |                                                                     |
| RASS VERG  | GE                 | Drawing Tit                                                                            | le                                                                                                                                                                                                                                     | •••                                                                                                                                                          |                                                                                                                              |                                                                               |                                                                     |
| ROPOSED I  | EARTHWORKS         | -                                                                                      | ICTION                                                                                                                                                                                                                                 |                                                                                                                                                              |                                                                                                                              |                                                                               | 42_J_9                                                              |
| ROPOSED I  |                    |                                                                                        |                                                                                                                                                                                                                                        |                                                                                                                                                              |                                                                                                                              |                                                                               |                                                                     |
| X TENTS OF | DE-VEGETATION      |                                                                                        |                                                                                                                                                                                                                                        |                                                                                                                                                              |                                                                                                                              |                                                                               |                                                                     |
| OCATE      | DESCRIPTION        | Designed<br>Drawn                                                                      |                                                                                                                                                                                                                                        |                                                                                                                                                              | nar <sup>Signed</sup> N. T. R. Ki<br>Signed                                                                                  |                                                                               | Date 06/12/19                                                       |
|            | GATE               | Checked                                                                                | Ravikumar k<br>Gareth John                                                                                                                                                                                                             |                                                                                                                                                              | Signed R. KN                                                                                                                 |                                                                               | <sup>Date</sup> 08/03/19<br><sup>Date</sup> 06/12/19                |
| <u> </u>   | FENCE              | Approved                                                                               | Stephen Abe                                                                                                                                                                                                                            | Э                                                                                                                                                            | Signed S. Abe                                                                                                                |                                                                               | Date 09/12/19                                                       |
| 5          | TREE TRUNK         | Scale(s)<br><b>1:250</b><br>Design Pac                                                 | kage Risk Classi                                                                                                                                                                                                                       | OXD -                                                                                                                                                        | Chainage (Miles Yards)                                                                                                       | Sheet                                                                         |                                                                     |
|            | INSPECTION CHAMBER | Alternative                                                                            |                                                                                                                                                                                                                                        | lormal                                                                                                                                                       |                                                                                                                              | ]                                                                             | 1 of 1<br>Revision                                                  |
|            | VEGETATION         | Drawing Nu                                                                             |                                                                                                                                                                                                                                        |                                                                                                                                                              |                                                                                                                              |                                                                               | B01                                                                 |