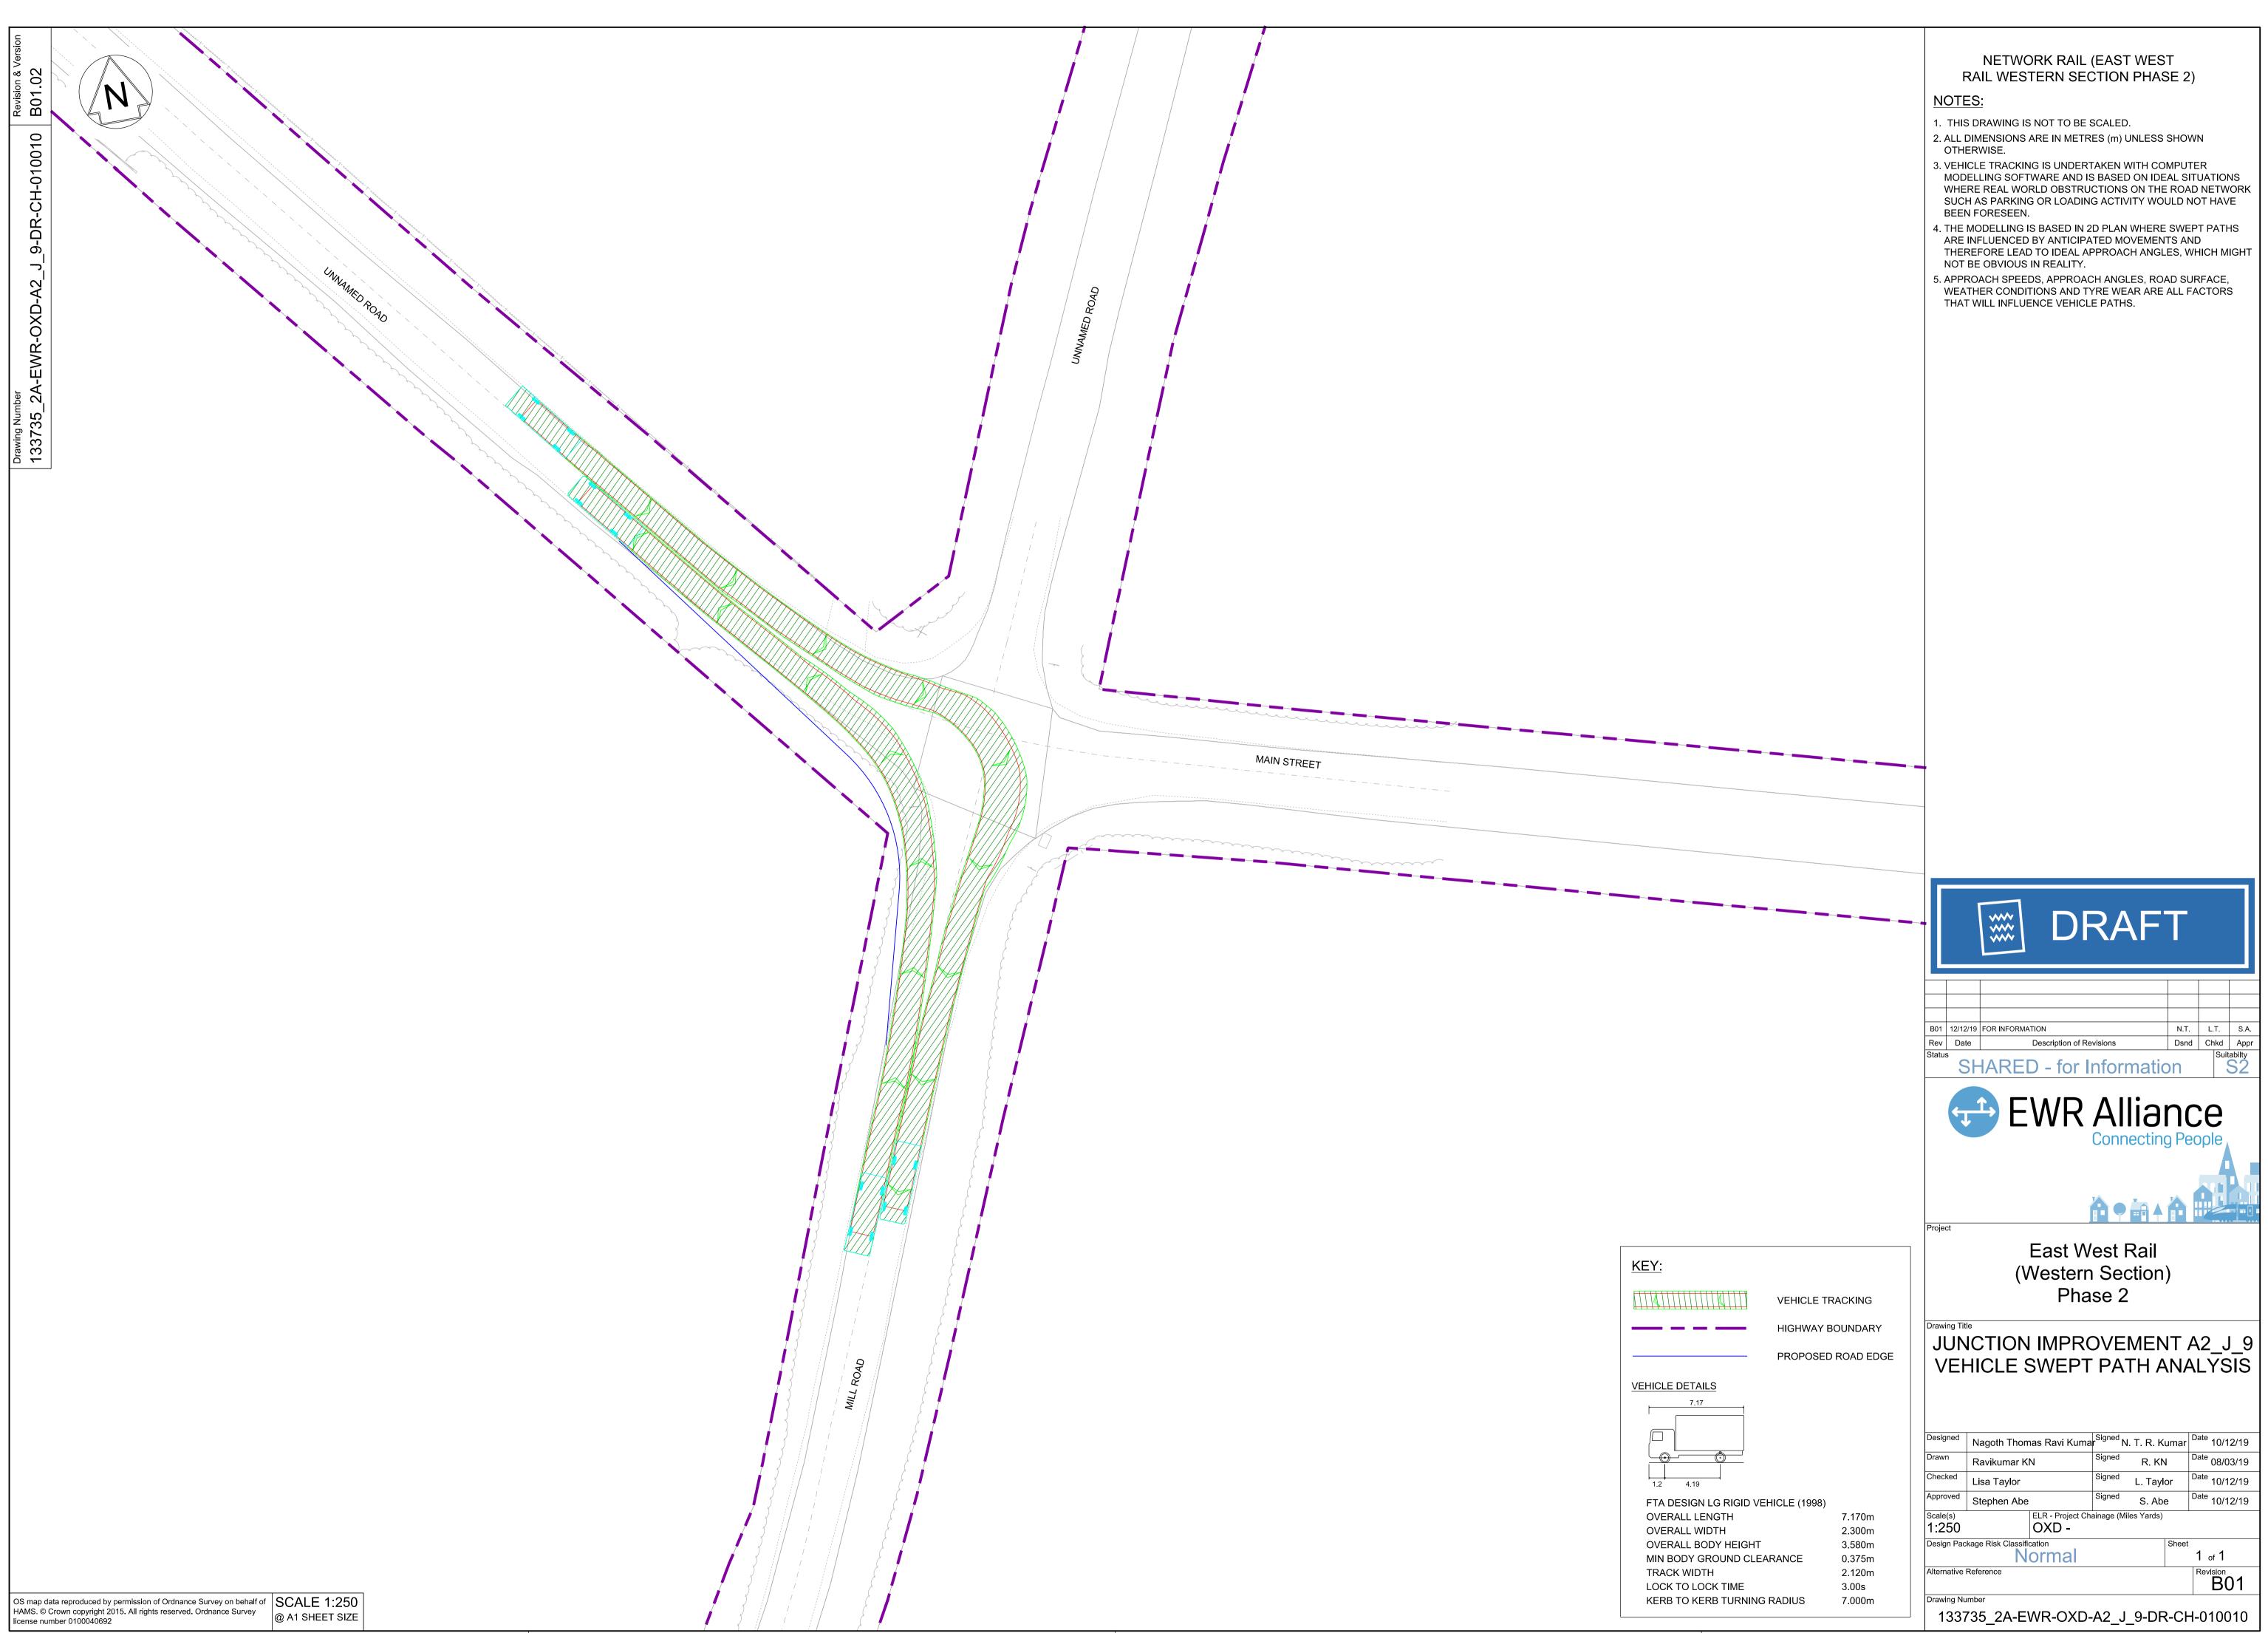

|            |                    |                                                                                        |                                                                                                                                                                                                                                        |                                                                                                                                                              | AIL (EAST WE                                                                                                                 |                                                                               | 2)                                                                  |
|------------|--------------------|----------------------------------------------------------------------------------------|----------------------------------------------------------------------------------------------------------------------------------------------------------------------------------------------------------------------------------------|--------------------------------------------------------------------------------------------------------------------------------------------------------------|------------------------------------------------------------------------------------------------------------------------------|-------------------------------------------------------------------------------|---------------------------------------------------------------------|
|            |                    | NOTE                                                                                   |                                                                                                                                                                                                                                        |                                                                                                                                                              | SECTION PH                                                                                                                   | JOE                                                                           | 2)                                                                  |
|            |                    | 2. ALL                                                                                 |                                                                                                                                                                                                                                        |                                                                                                                                                              | E SCALED.<br>TRES (m) UNLESS                                                                                                 | SHO                                                                           | WN                                                                  |
|            |                    | OTH<br>3. THIS<br>HIG<br>4. PRIC<br>QUA<br>PRE<br>ECC<br>REC                           | IERWISE.<br>S DRAWING I<br>HWAY DESIG<br>OR TO THE C<br>ALIFIED ECOL<br>SENCE OF P<br>DLOGIST SHA                                                                                                                                      | S TO BE REA<br>N PACKAGE<br>OMMENCEM<br>OGIST SHAI<br>ROTECTED<br>LL THEN AD                                                                                 | AD IN CONJUNCTI<br>OF DRAWINGS A<br>IENT OF WORKS,<br>LL INSPECT THE S<br>SPECIES AND HA<br>VISE EWR ALLIAN<br>METHODS AND A | ON WI<br>ND DO<br>A SUI<br>BITE FO<br>BITAT                                   | ITH THE<br>DCUMENTS.<br>TABLY<br>OR THE<br>. THE<br>N THE           |
|            |                    | 5. WHE<br>IMP/<br>ARE<br>PRC<br>RAIS                                                   | ERE SITE CLI<br>ACT TREES (<br>BORICULTUR<br>DTECTION ZC<br>SING. WORKS                                                                                                                                                                | DR HEDGES<br>IST SHALL B<br>DNE EXTENT<br>S SHALL BE                                                                                                         | ORKS HAVE THE<br>WHICH ARE TO B<br>E PRESENT TO AI<br>S, ROOT PRUNING<br>CARRIED OUT IN A                                    | E RET<br>DVISE<br>G AND                                                       | AINED, AN<br>ON ROOT<br>CROWN                                       |
|            |                    | 6. SITE<br>PRC<br>SUP<br>7. THE<br>REC<br>SHA<br>FEA<br>REG<br>MAII<br>REII<br>8. IN L | DECTED SPE<br>PERVISION OF<br>EXTENTS OF<br>CORDED IN T<br>ALL ALSO BE<br>TURES PRIO<br>DISTER. THE<br>NTAINED BY<br>NSTATEMEN<br>OCATIONS W                                                                                           | E, WHERE T<br>ECIES, SHAL<br>F A SUITABL<br>F ALL SITE C<br>HE AS-BUILT<br>RECORDED,<br>R TO REMO'<br>SITE CLEAR,<br>EWR ALLIAN<br>T DETERMIN<br>/HERE EXIST | TING TREES OVER                                                                                                              | JT UNE<br>DLOGIS<br>KS SH.<br>E DRA<br>APHS<br>CLEAF<br>SHALL<br>ORM<br>RHANC | DER THE<br>ST.<br>ALL BE<br>WINGS AND<br>OF<br>RANCE<br>BE<br>G THE |
|            |                    | TO C<br>UNE<br>SHA<br>ARB                                                              | GIVE 5m CLE<br>DERTAKEN TO<br>ALL BE UNDE<br>BORICULTUR                                                                                                                                                                                | ARANCE ABO<br>D THE BACK<br>RTAKEN UNI<br>IST.                                                                                                               | EWAY EXTENTS C<br>DVE GROUND LEV<br>OF THE PROPOS<br>DER THE SUPERV                                                          | /EL, S<br>ED VE<br>ISION                                                      | HALL BE<br>RGE. THIS<br>OF AN                                       |
|            |                    | DRA<br>ASC<br>VISI<br>REC                                                              | 9. THE VEGETATION CLEARANCE SHOWN HERE ON THE<br>DRAWING IS INDICATIVE ONLY. THE SITE TEAM NEEDS TO<br>ASCERTAIN THE REQUIRED CLEARANCE BASED ON THE<br>VISIBILITY SPLAY, INTERVISIBILITY ZONE AND OR WORKS<br>REQUIRED FOR THIS SITE. |                                                                                                                                                              |                                                                                                                              |                                                                               |                                                                     |
|            |                    | SHC                                                                                    | OWN, FOR CA                                                                                                                                                                                                                            | NOPY EXTE                                                                                                                                                    | JNKS OF EXISTING<br>NTS THE TREE SU<br>BE REFERED TO                                                                         | JRVEY                                                                         |                                                                     |
| •<br>TT    |                    |                                                                                        |                                                                                                                                                                                                                                        | D                                                                                                                                                            | RAF                                                                                                                          |                                                                               |                                                                     |
|            |                    |                                                                                        |                                                                                                                                                                                                                                        |                                                                                                                                                              |                                                                                                                              |                                                                               |                                                                     |
|            |                    | B01 12/12<br>Rev Dat<br>Status                                                         | te                                                                                                                                                                                                                                     | Description of                                                                                                                                               |                                                                                                                              | N.T.<br>Dsnd                                                                  | Suitabilty                                                          |
|            |                    |                                                                                        |                                                                                                                                                                                                                                        |                                                                                                                                                              | Informatio                                                                                                                   |                                                                               | S2                                                                  |
|            |                    | Ę.                                                                                     | , → E                                                                                                                                                                                                                                  | WR                                                                                                                                                           | Allia                                                                                                                        |                                                                               |                                                                     |
|            |                    |                                                                                        |                                                                                                                                                                                                                                        |                                                                                                                                                              | Connecting                                                                                                                   | з Ре                                                                          | ople                                                                |
|            |                    |                                                                                        |                                                                                                                                                                                                                                        |                                                                                                                                                              |                                                                                                                              | 谷                                                                             |                                                                     |
| IGHWAY BC  | DUNDARY            | Project                                                                                |                                                                                                                                                                                                                                        |                                                                                                                                                              |                                                                                                                              | 8-1                                                                           |                                                                     |
| ROPOSED I  | ROAD EDGE          |                                                                                        | ()                                                                                                                                                                                                                                     |                                                                                                                                                              | Vest Rail                                                                                                                    | ١                                                                             |                                                                     |
| EW PAVEM   | ENT                |                                                                                        | ()                                                                                                                                                                                                                                     |                                                                                                                                                              | n Section<br>ase 2                                                                                                           | )                                                                             |                                                                     |
| RASS VERG  | GE                 | Drawing Tit                                                                            | le                                                                                                                                                                                                                                     | •••                                                                                                                                                          |                                                                                                                              |                                                                               |                                                                     |
| ROPOSED I  | EARTHWORKS         | -                                                                                      | ICTION                                                                                                                                                                                                                                 |                                                                                                                                                              |                                                                                                                              |                                                                               | 42_J_9                                                              |
| ROPOSED I  |                    |                                                                                        |                                                                                                                                                                                                                                        |                                                                                                                                                              |                                                                                                                              |                                                                               |                                                                     |
| X TENTS OF | DE-VEGETATION      |                                                                                        |                                                                                                                                                                                                                                        |                                                                                                                                                              |                                                                                                                              |                                                                               |                                                                     |
| OCATE      | DESCRIPTION        | Designed<br>Drawn                                                                      |                                                                                                                                                                                                                                        |                                                                                                                                                              | nar <sup>Signed</sup> N. T. R. Ki<br>Signed                                                                                  |                                                                               | Date 06/12/19                                                       |
|            | GATE               | Checked                                                                                | Ravikumar k<br>Gareth John                                                                                                                                                                                                             |                                                                                                                                                              | Signed R. KN                                                                                                                 |                                                                               | <sup>Date</sup> 08/03/19<br><sup>Date</sup> 06/12/19                |
| <u> </u>   | FENCE              | Approved                                                                               | Stephen Abe                                                                                                                                                                                                                            | Э                                                                                                                                                            | Signed S. Abe                                                                                                                |                                                                               | Date 09/12/19                                                       |
| 5          | TREE TRUNK         | Scale(s)<br><b>1:250</b><br>Design Pac                                                 | kage Risk Classi                                                                                                                                                                                                                       | OXD -                                                                                                                                                        | Chainage (Miles Yards)                                                                                                       | Sheet                                                                         |                                                                     |
|            | INSPECTION CHAMBER | Alternative                                                                            |                                                                                                                                                                                                                                        | lormal                                                                                                                                                       |                                                                                                                              | ]                                                                             | 1 of 1<br>Revision                                                  |
|            | VEGETATION         | Drawing Nu                                                                             |                                                                                                                                                                                                                                        |                                                                                                                                                              |                                                                                                                              |                                                                               | B01                                                                 |