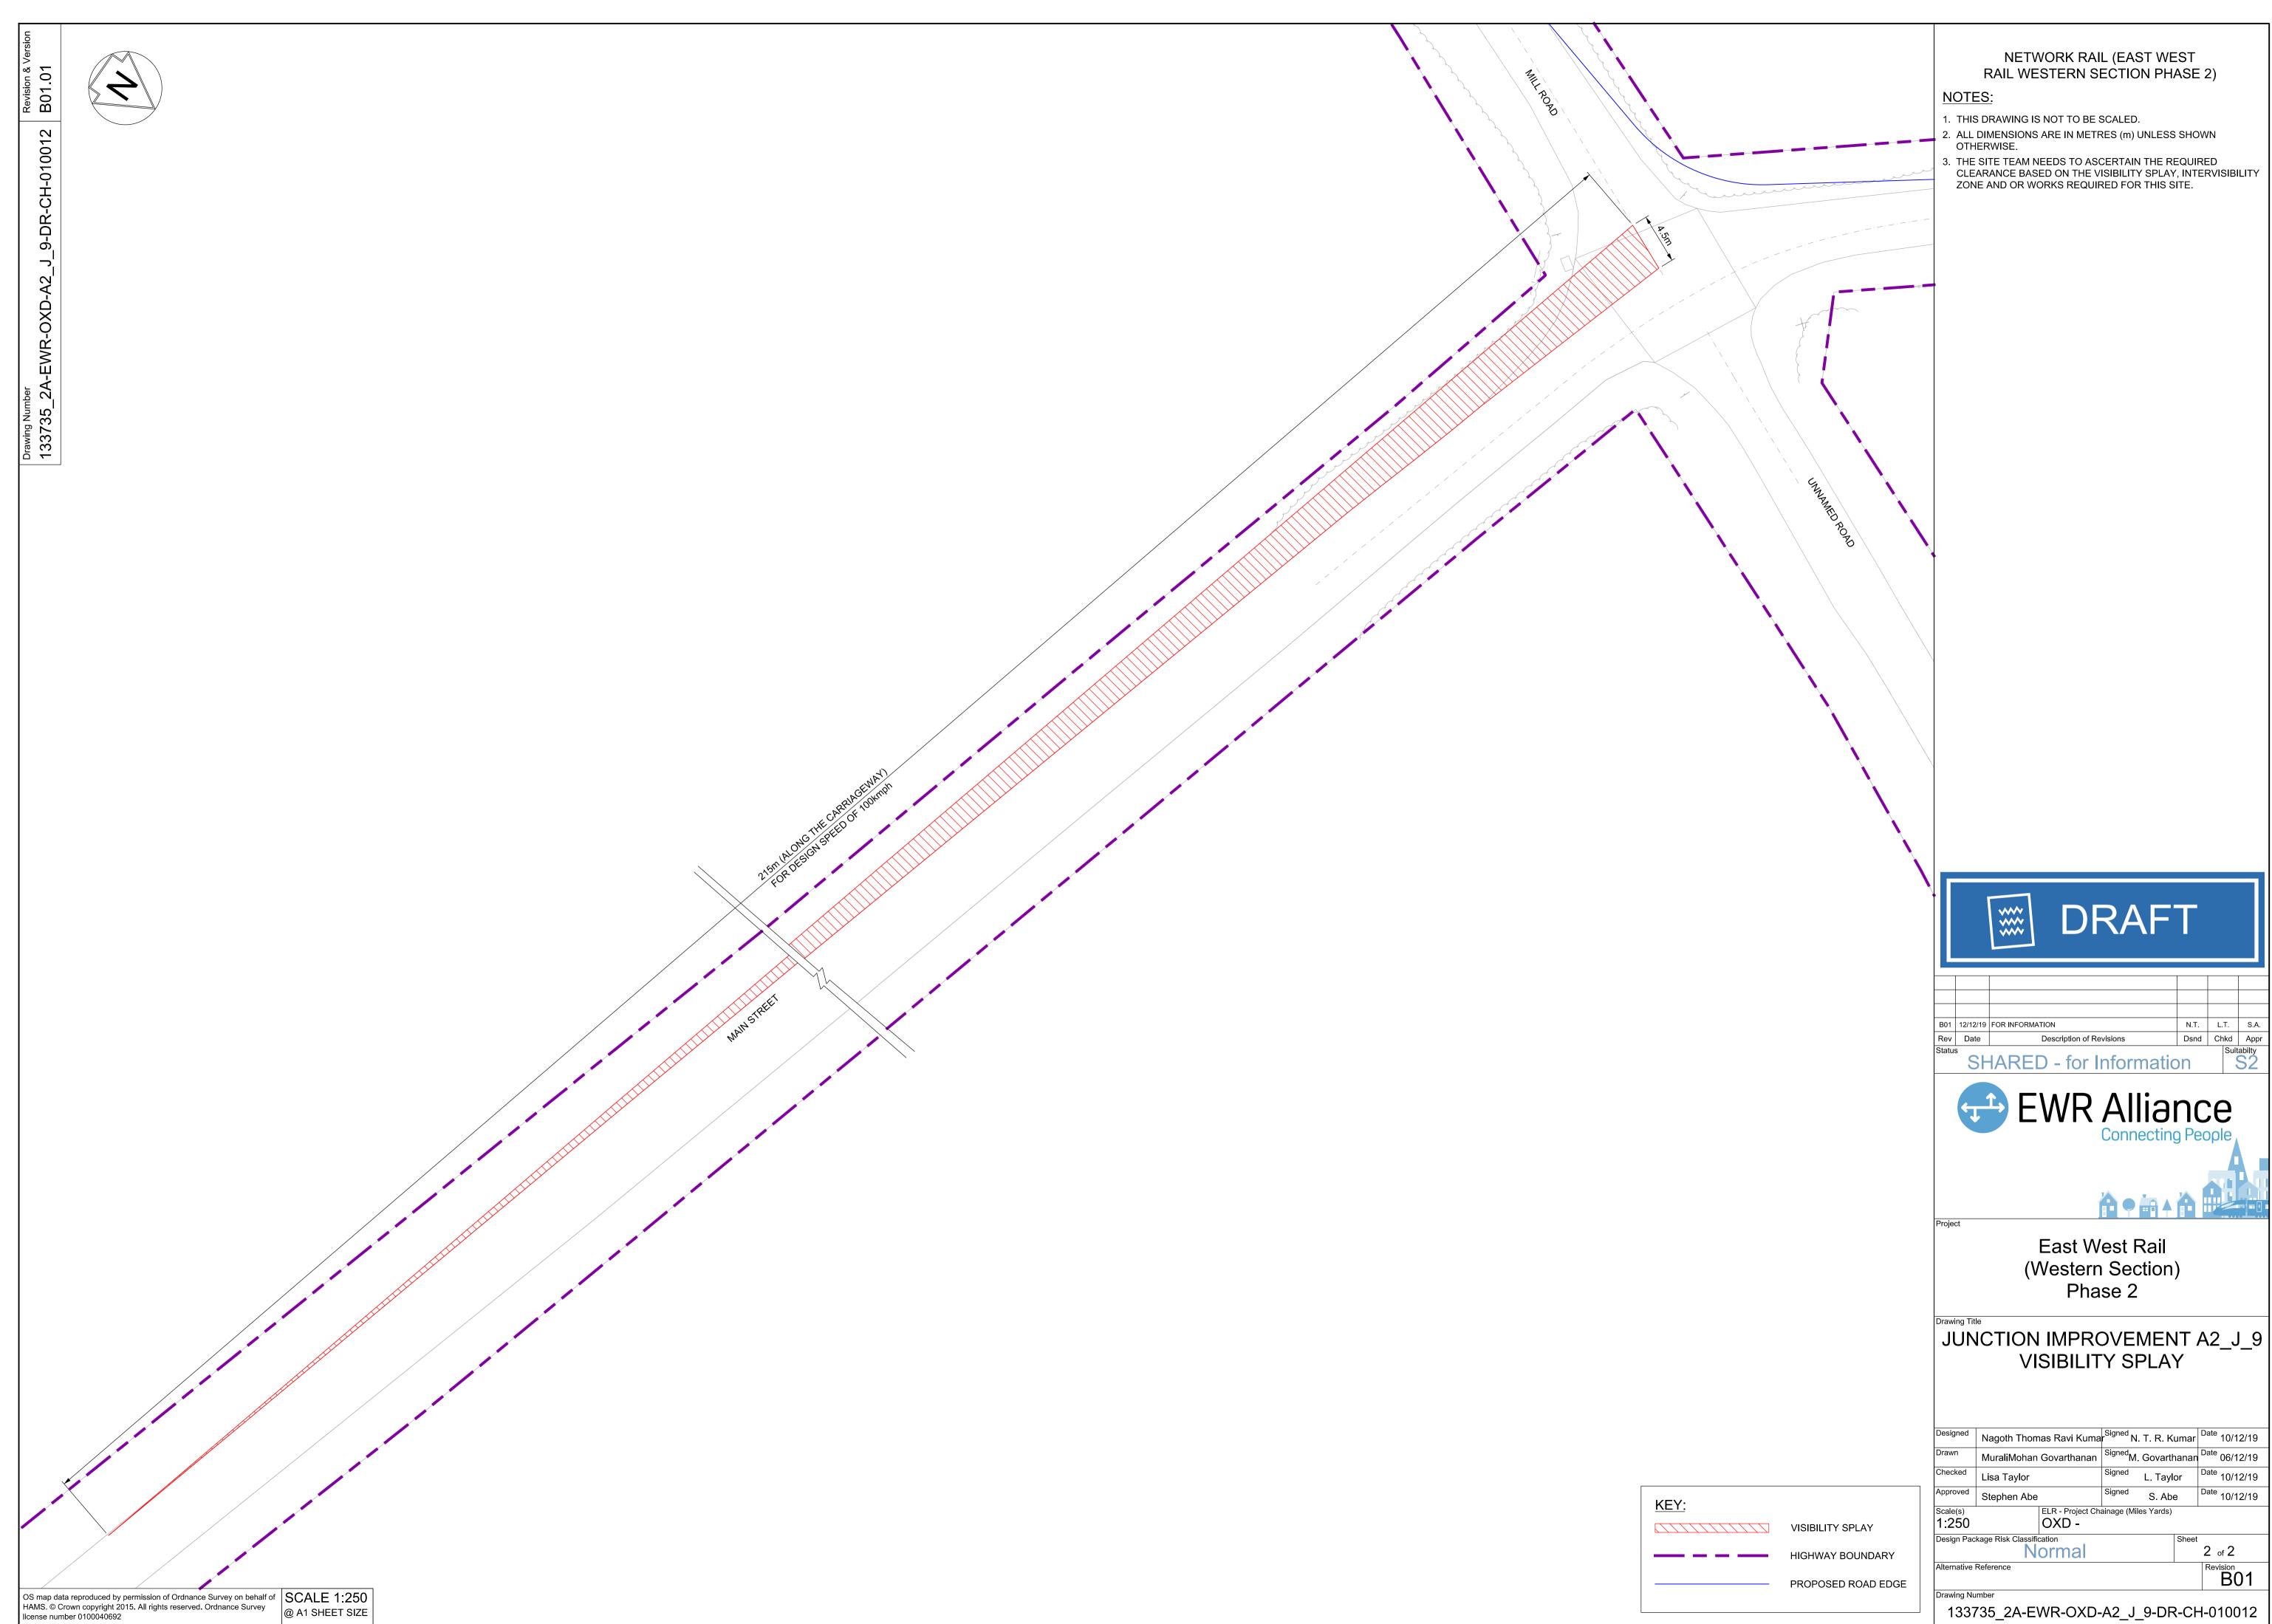

## NETWORK RAIL (EAST WEST RAIL WESTERN SECTION PHASE 2)

NOTES:

- 1. THIS DRAWING IS NOT TO BE SCALED.
- 2. ALL DIMENSIONS ARE IN METRES (m) UNLESS SHOWN OTHERWISE.
- 3. THIS DRAWING IS TO BE READ IN CONJUNCTION WITH THE HIGHWAY DESIGN PACKAGE OF DRAWINGS AND DOCUMENTS.
- 4. CHAINAGES SHOWN ON THIS DRAWING ARE ALONG THE ROAD CENTRELINE AS SEEN ON GENERAL ARRANGEMENT DRAWING.