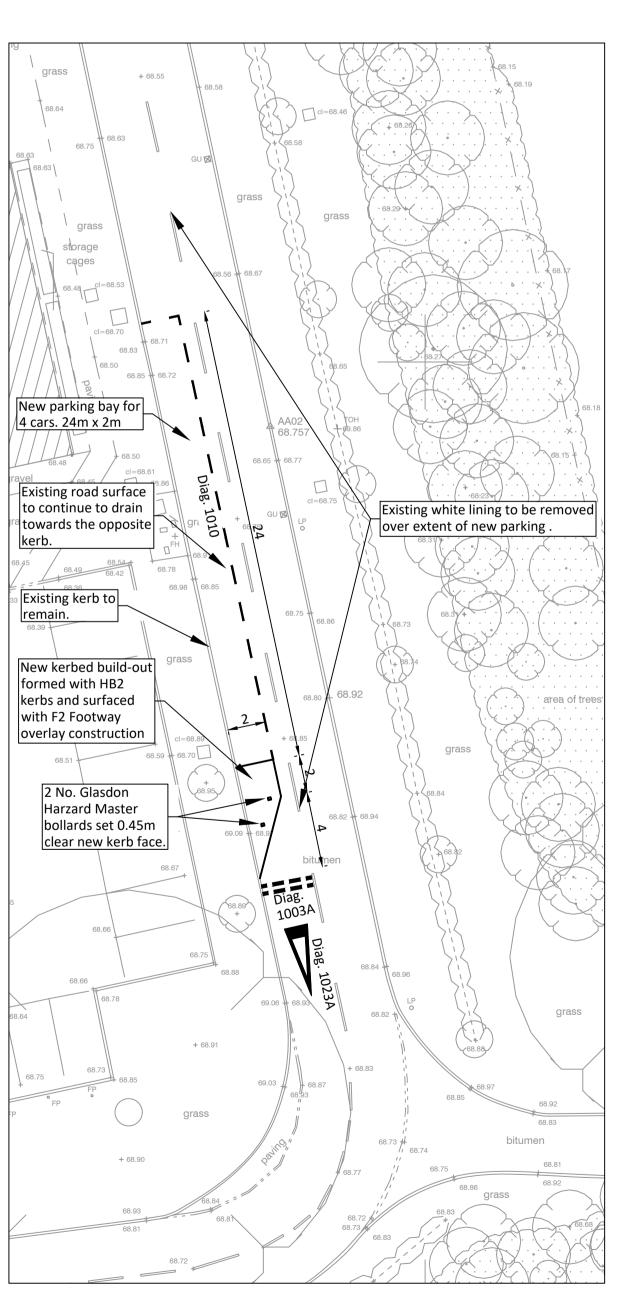

2 No. ADDITIONAL PARKING BAYS

1 No. ADDITIONAL PARKING BAY

SITE OVERVIEW

4 No. ADDITIONAL PARKING BAYS

<u>Type F2</u>:- Footway construction - plane and overlay

<u>Surface Course</u>; 20mm, **AC6 dense surf**, **100/150**, PSV 45, to BSEN13108-1

## White Lining

Diag 1010 - 1000mm gap, 1000mm mark, 100mm wide

Diag 1003A - 2 x 600mm line, 300mm gap, 200mm wide, 300mm between lines

Diag. 1023A - 3750mm long, 1250mm wide, 600mm and 150mm wide

FOR APPROVAL