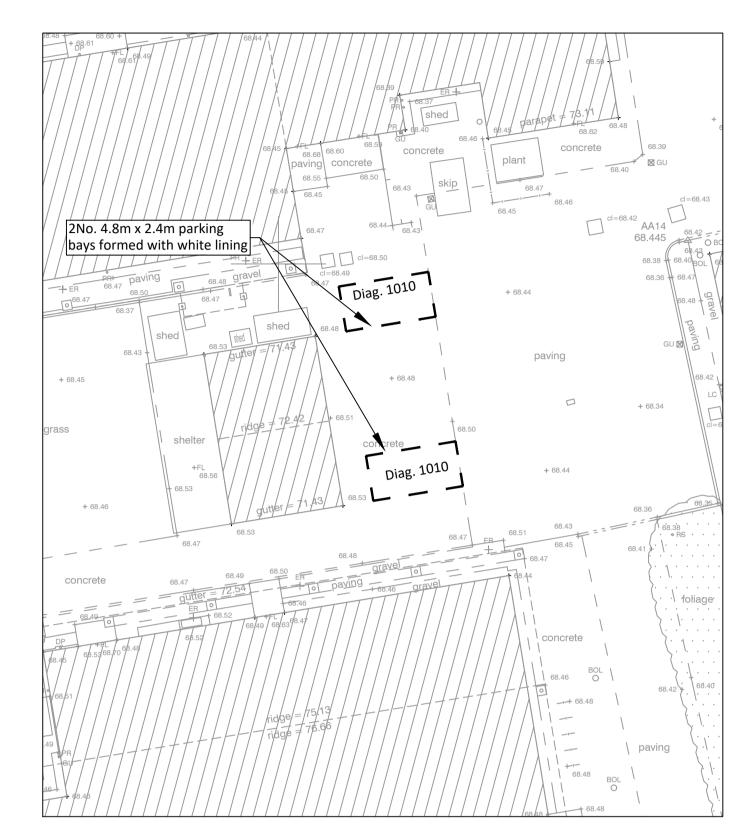

2 No. ADDITIONAL PARKING BAYS

1 No. ADDITIONAL PARKING BAY

SITE OVERVIEW

4 No. ADDITIONAL PARKING BAYS

<u>Type F2</u>:- Footway construction - plane and overlay

<u>Surface Course</u>; 20mm, **AC6 dense surf**, **100/150**, PSV 45, to BSEN13108-1

## White Lining

Diag 1010 - 1000mm gap, 1000mm mark, 100mm wide

Diag 1003A - 2 x 600mm line, 300mm gap, 200mm wide, 300mm between lines

Diag. 1023A - 3750mm long, 1250mm wide, 600mm and 150mm wide

FOR APPROVAL