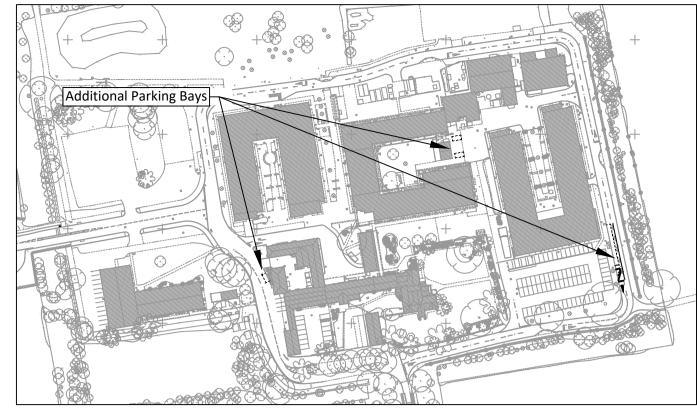

2 No. ADDITIONAL PARKING BAYS

1 No. ADDITIONAL PARKING BAY

SITE OVERVIEW

4 No. ADDITIONAL PARKING BAYS

<u>Type F2</u>:- Footway construction - plane and overlay

<u>Surface Course</u>; 20mm, **AC6 dense surf**, **100/150**, PSV 45, to BSEN13108-1