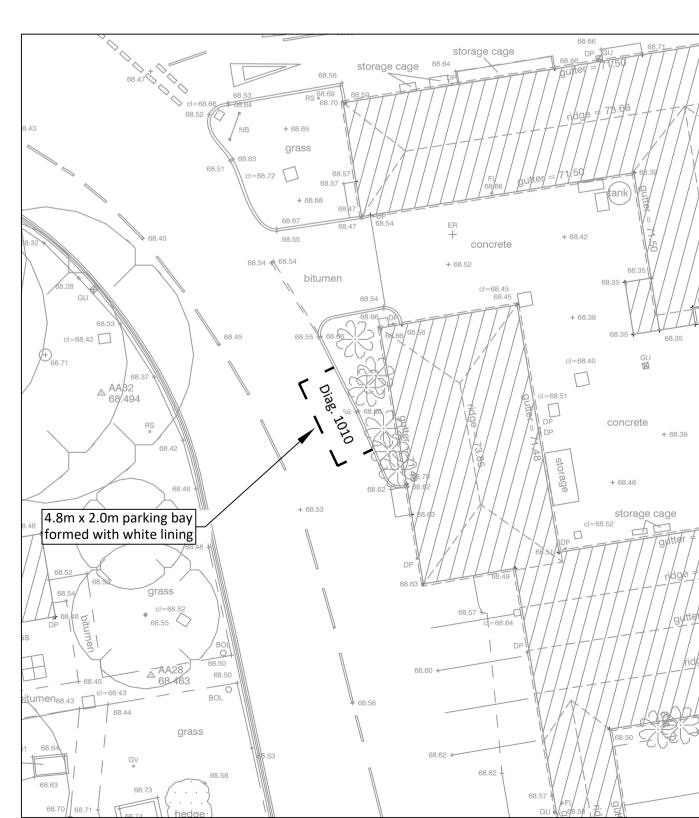

2 No. ADDITIONAL PARKING BAYS

1 No. ADDITIONAL PARKING BAY

SITE OVERVIEW

4 No. ADDITIONAL PARKING BAYS

<u>Type F2</u>:- Footway construction - plane and overlay

<u>Surface Course</u>; 20mm, **AC6 dense surf**, **100/150**, PSV 45, to BSEN13108-1

## White Lining

Diag 1010 - 1000mm gap, 1000mm mark, 100mm wide

Diag 1003A - 2 x 600mm line, 300mm gap, 200mm wide, 300mm between lines

Diag. 1023A - 3750mm long, 1250mm wide, 600mm and 150mm wide

FOR APPROVAL