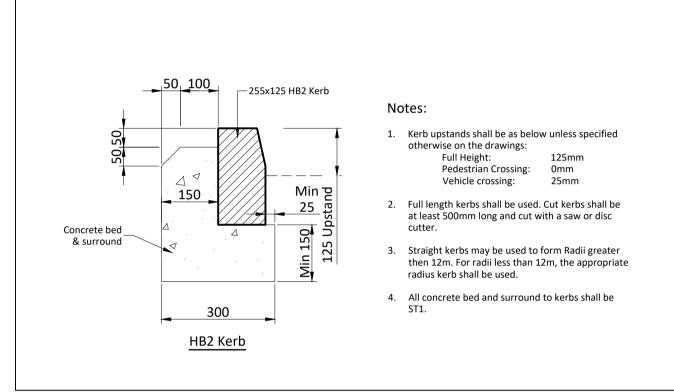

2 No. ADDITIONAL PARKING BAYS

1 No. ADDITIONAL PARKING BAY

SITE OVERVIEW

4 No. ADDITIONAL PARKING BAYS

<u>Type F2</u>:- Footway construction - plane and overlay

<u>Surface Course</u>; 20mm, **AC6 dense surf**, **100/150**, PSV 45, to BSEN13108-1