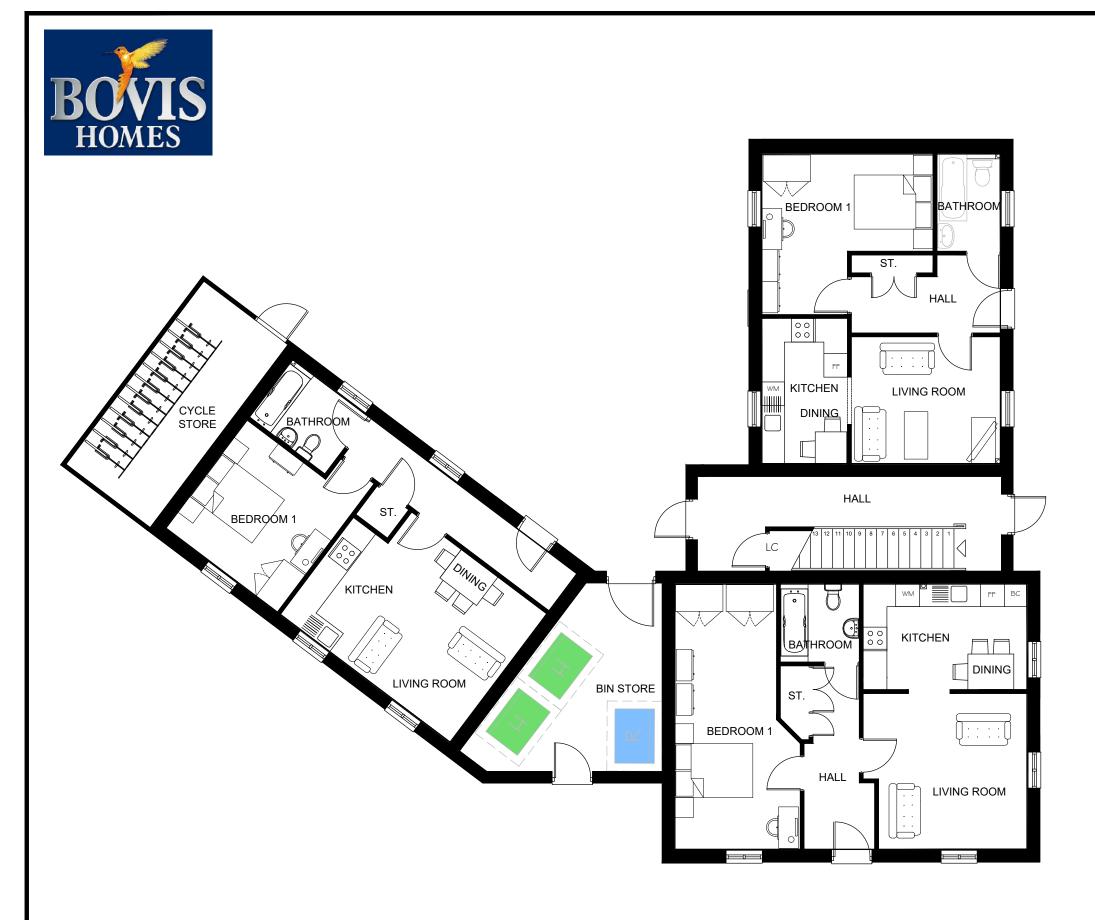

## **GROUND FLOOR PLAN**

REV C - 28.03.23 - REAR COMMUNAL DOOR POSITION RELOCATED.

REV B - 30.06.17 - AMENDED TO SUIT PLANNING REQUIREMENTS

REV A - 10.05.17 - AMENDED TO ADD 2 BED APARTMENT. OMIT 1 BED APARTMENT. GF WINDOW ADDED.

## NOTE:

- Rain water goods to be BlackGas meter boxes to be in ground
- Electric meter boxes to be finished to match facing material
- Refer to materials layout for all facing materials
- Refer to Planning layout for Chimney positions
- Rear windows and cill detailing not shown as elevations are not visible to the street scene.

HOUSE TYPE S7 PLANNING DRAWING

1 and 2 BED APARTMENT

PROPOSED GROUND FLOOR PLAN

1:100 @ A3

HTPD\_S7-GF-01 REV C