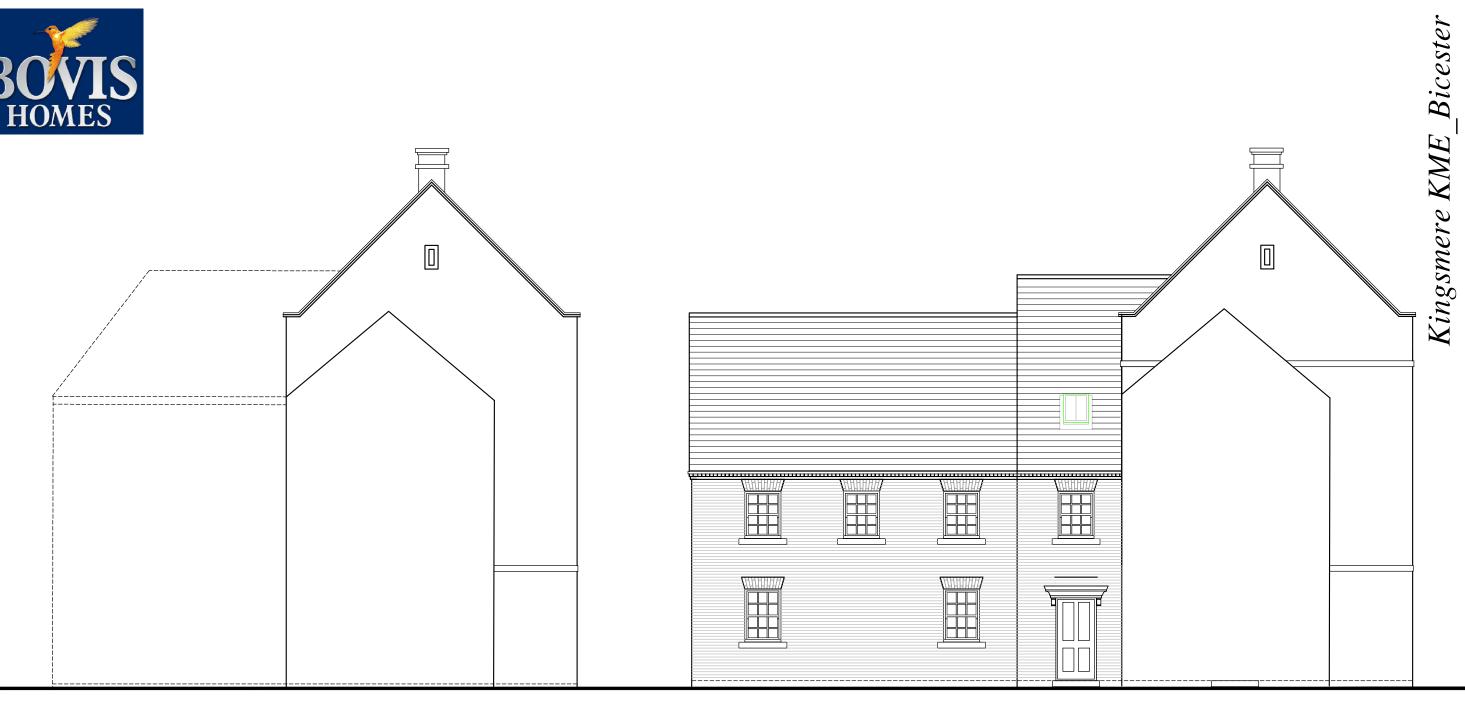

## SIDE ELEVATION

## **REAR ELEVATION**

REV C - 28.03.23 - REAR COMMUNAL DOOR POSITION RELOCATED.

REV B - 30.06.17 - AMENDED TO SUIT PLANNING REQUIREMENTS

REV A - 10.05.17 - GF WINDOW ADDED.

NOTE:

- Rain water goods to be Black Gas meter boxes to be in ground
- Electric meter boxes to be finished to match facing material
- Refer to materials layout for all facing materials
- Refer to Planning layout for Chimney positions

- Rear windows and cill detailing not shown as elevations

- are not visible to the street scene.
- HOUSE TYPE S7 PLANNING DRAWING

- 1 and 2 BED APARTMENT
- PROPOSED ELEVATION
- 1:100 @ A3
- HTPD\_S7-ELEV-06 REV C