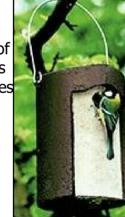

A hole fronted bird box will be mounted in one of the retained trees on site, 3-4 metres above ground

An open fronted bird box will be mounted in one of the retained trees on site, 3-4 metres above ground