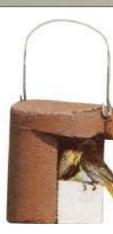

A hole fronted bird box will be mounted in one of the retained trees on site, 3-4 metres above ground

An open fronted bird box will be mounted in one of the retained trees on site, 3-4 metres above ground