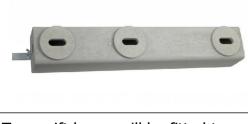

Two swift boxes will be fitted to the building, positioned as high as possible

Two Bat Tubes will be built flush or within the masonry of the external walls of the buildings, positioned as high as possible