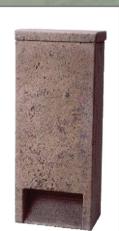

Two swift boxes will be fitted to the building, positioned as high as possible

Two Bat Tubes will be built flush or within the masonry of the external walls of the buildings, positioned as high as possible